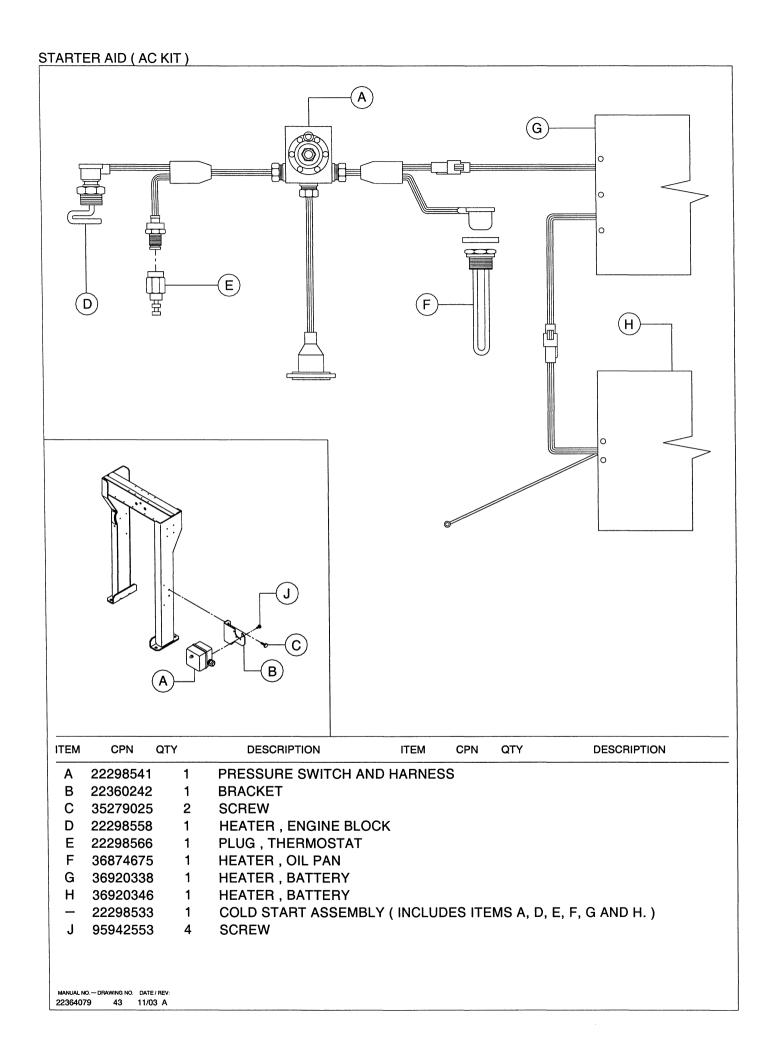

| ITEM | CPN      | QTY | DESCRIPTION          | ITEM | CPN | QTY | DESCRIPTION |
|------|----------|-----|----------------------|------|-----|-----|-------------|
| Α    | 92530047 | 1   | VALVE, BALL          |      |     |     |             |
| В    | 95944674 | 1   | ELBOW                |      |     |     |             |
| С    | 35192178 | 1   | CLAMP, SADDLE        |      |     |     |             |
| D    | 22208334 | 1   | ADAPTOR              |      |     |     |             |
| Ε    | 22223846 | 1   | PIPE, SERVICE        |      |     |     |             |
| F    | 36786127 | 1   | ELBOW                |      |     |     |             |
| G    | 22217848 | 1   | VALVE, MINIMUM PRESS | URE  |     |     |             |

MANUAL NO. -- DRAWING NO. DATE / REV: 22364079 43A 11/03 A





| ITEM      | CPN                   | QTY        | DESCRIPTION            | ITEM | CPN | QTY | DESCRIPTION |
|-----------|-----------------------|------------|------------------------|------|-----|-----|-------------|
| Α         | 35612126              | 3          | VALVE, BALL            |      |     |     |             |
| В         | 95953519              | 3          | NIPPLE                 |      |     |     |             |
| С         | 22224232              | 1          | MANIFOLD, SERVICE AIR  |      |     |     |             |
| D         | 35279025              | 1          | SCREW                  |      |     |     |             |
| Ε         | 35602473              | 1          | VALVE, BALL            |      |     |     |             |
| F         | 95097291