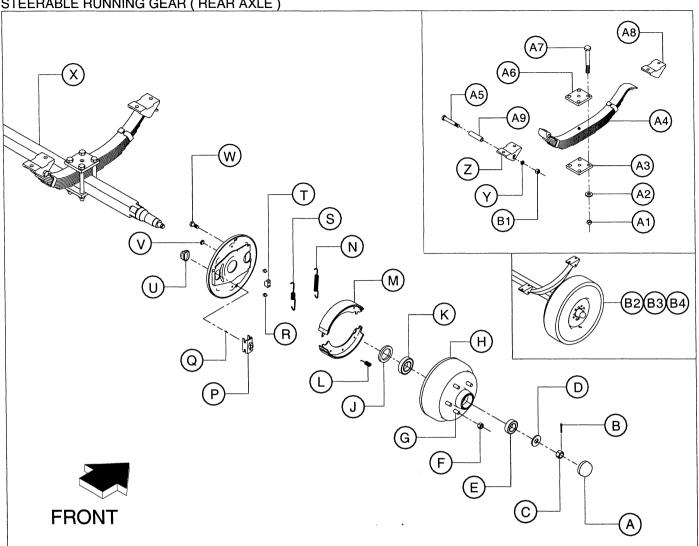

## **TABLE OF CONTENTS**

| TITLE                              | PAGE |
|------------------------------------|------|
| FOREWORD                           | • •  |
| SECTION 1 - SAFETY                 |      |
|                                    |      |
| SAFETY PRECAUTIONS                 |      |
| General Information                |      |
| Hazardous Substance Precaution     |      |
| SAFETY LABELS                      | • •  |
| SECTION 2 - WARRANTY               |      |
| SECTION 2 - WARRANTT               | • •  |
| WARRANTY                           |      |
| Warranty Information               |      |
| GENERAL WARRANTY INFORMATION       |      |
| WARRANTY REGISTRATION              |      |
| Complete Machine Registration      |      |
| Complete Machine Registration      |      |
|                                    |      |
| SECTION - 3 GENERAL DATA           |      |
|                                    |      |
| GENERAL DATA                       |      |
| SPECIFICATIONS                     |      |
|                                    |      |
|                                    |      |
| SECTION 4 - OPERATING INSTRUCTIONS |      |
|                                    | , .  |
| OPERATING INSTRUCTIONS             |      |
| COMMISSIONING                      |      |
| COMPRESSOR MOUNTING                |      |
| PRIOR TO STARTING                  |      |
| STARTING                           |      |
| STOPPING                           |      |
| EMERGENCY STOPPING                 |      |
| RE-STARTING                        |      |
| MONITORING DURING OPERATION        |      |
| DECOMMISSIONING                    |      |
|                                    |      |