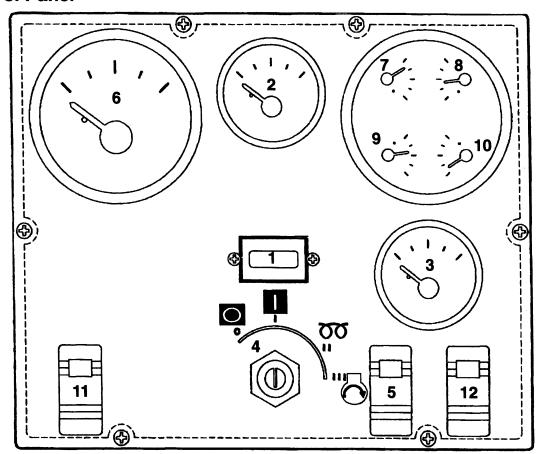

Ingersoll-Rand representative for flexible mounting kits.

Warranty does not cover failures attributable to mounting of the compressor package to the carrier base unless it is an Ingersoll-Rand provided system..



All air pressure equipment installed in or connected to the machine must have safe working pressure ratings of at least the machine safety valve setting, and materials compatible with the compressor lubricant.



If more than one compressor is connected to one common dowstrean plant, effective check valves and isolation valves must be fitted and controlled by work procedures, so that one machine cannot accidentally be pressurized/ over pressurized by another. When flexible discharge hoses are used, it it recommended that safety retaining wires are fitted.

## **Control Panel**



- 1. Hourmeter Records running time for maintenance.
- **2. Compressor Discharge Pressure Gauge Indicates** pressure in receiver tank .
- 3. Fuel Level Gauge Indicates amount of fuel in tank.
- **4. Power Switch** -Activates systems for STARTING and STOPPING.
- **5.** Service Air Switch After warm-up, PUSH. Provides full air pressure at the service outlet. Allows unit to warm-up at reduced pressure.
- 6. Engine Speed Gauge Indicates engine speed (RPM).
- 7. Discharge Air Temp. Gauge Indicates airend discharge temperature.

- **8. Engine Oil Pressure Gauge -** Indicates engine oil pressure.
- **9. Engine Water Temp Gauge -** Indicates coolant temperature, with normal operating range from 180°F/82°C to 210°F/99°C.
- 10. Voltmeter Indicates charging system voltage.
- 11. Spare- Used for opt