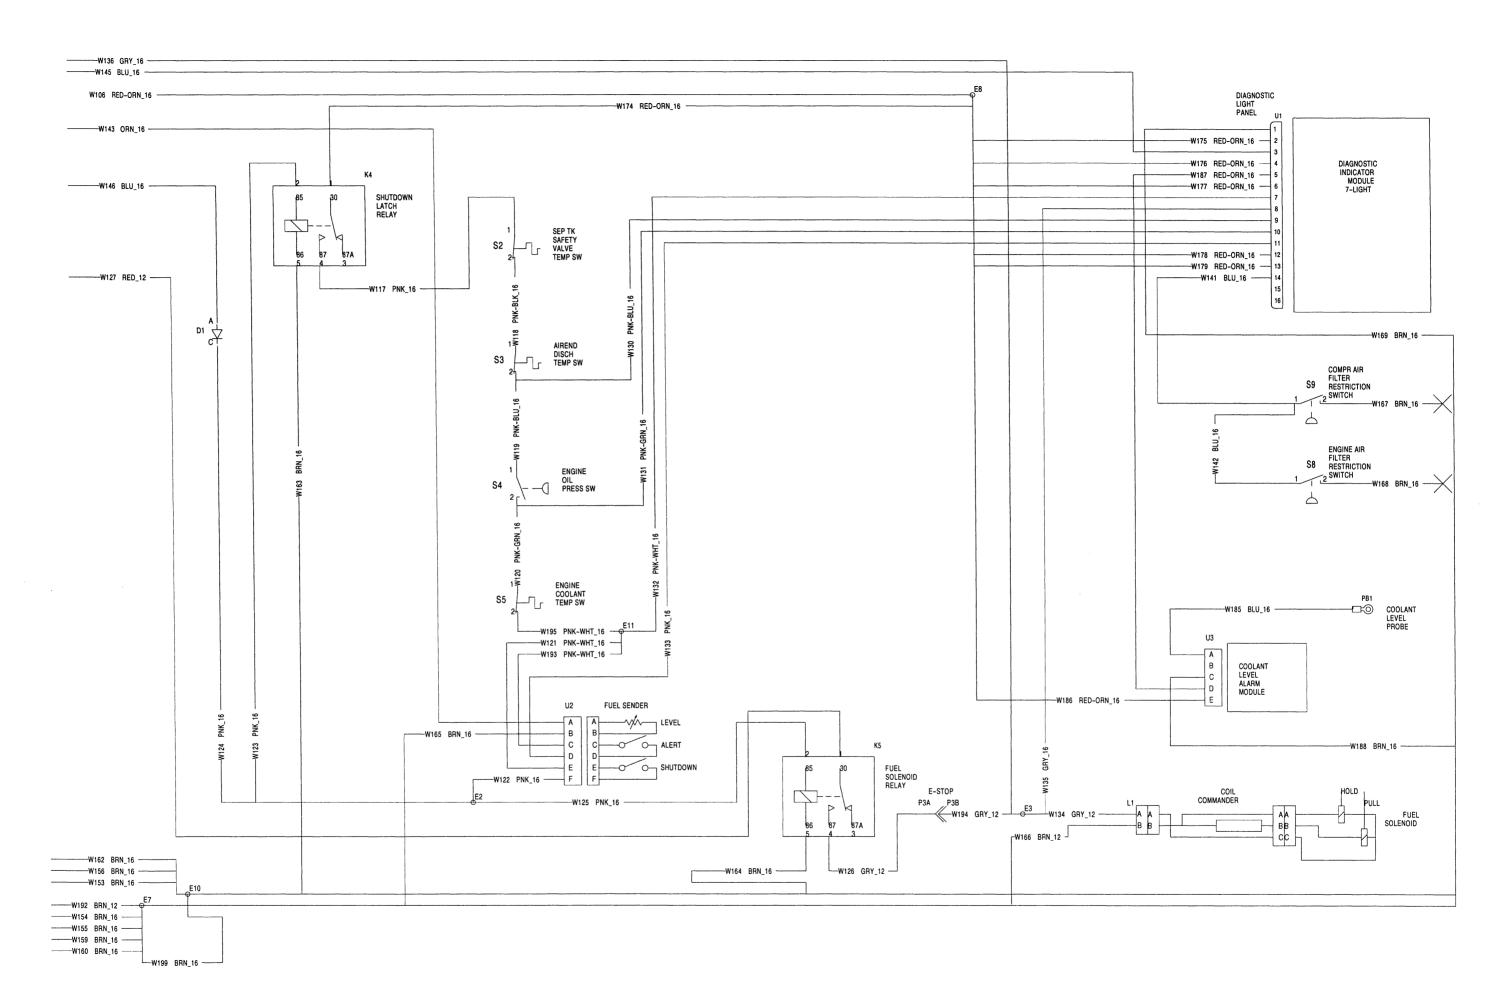

|



| ITEM | CPN      | QTY. | DESCRIPTION                          |
|------|----------|------|--------------------------------------|
| Α    | 54413177 | 1    | GALVANEAL DECAL ( GALVANEAL OPTION ) |
| В    | 54640024 | 1    | GENUINE PARTS DECAL                  |
| С    | 22298343 | 1    | FALL OFF UNIT DECAL                  |
| D    | 54568761 | 1    | HOT PRESSURIZED FLUID DECAL          |
| E    | 22383319 | 1    | OIL LEVEL DECAL                      |
| F    | 54604970 | 1    | OIL FILL PLUG DECAL                  |
| G    | 54568795 | 1    | HIGH PRESSURE AIR DECAL              |
| Н    | 54640164 | 1    | AIR END WARRANTY DECAL               |
| i    |          |      |                                      |

MANUAL NO.— DRAWING NO. DATE / REV: 22364079 38 11/03 A







| DESCRIPTION                       | PART NO. | DESIGNATION       |
|-----------------------------------|----------|-------------------|
| INSTRUMENT PANEL                  |          |                   |
| 4-IN-1 GAGE                       | 22056394 | M3                |
| TACHOMETER                        | 22055883 | M6                |
| FUEL LEVEL GAGE                   | 22050991 | M2                |
| HOURMETER                         | 22054175 | M1                |
| LOAD SWITCH                       | 22054092 | S16               |
| KEY SWITCH                        | 22127385 | S1                |
| HEATERS                           | N/A      | S11               |
| ETHER INJECTION SWITCH            | 22054068 | S10               |
| INSTRUMENT PANEL HARNESS          |