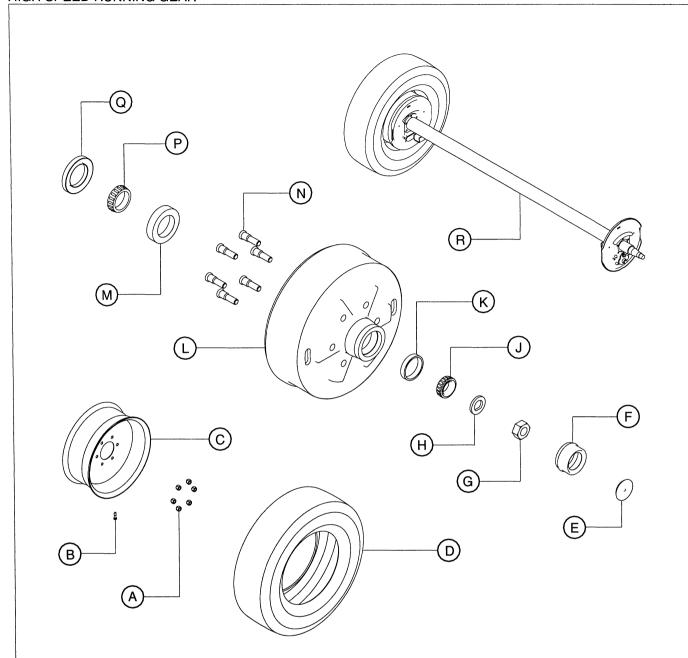

## **TABLE OF CONTENTS**

| TITLE                              | PAGE |
|------------------------------------|------|
| FOREWORD                           | • •  |
| SECTION 1 - SAFETY                 |      |
|                                    |      |
| SAFETY PRECAUTIONS                 |      |
| General Information                |      |
| Hazardous Substance Precaution     |      |
| SAFETY LABELS                      | • •  |
| SECTION 2 - WARRANTY               |      |
| SECTION 2 - WARRANTT               | • •  |
| WARRANTY                           |      |
| Warranty Information               |      |
| GENERAL WARRANTY INFORMATION       |      |
| WARRANTY REGISTRATION              |      |
| Complete Machine Registration      |      |
| Complete Machine Registration      |      |
|                                    |      |
| SECTION - 3 GENERAL DATA           |      |
|                                    |      |
| GENERAL DATA                       |      |
| SPECIFICATIONS                     |      |
|                                    |      |
|                                    |      |
| SECTION 4 - OPERATING INSTRUCTIONS |      |
|                                    | , .  |
| OPERATING INSTRUCTIONS             |      |
| COMMISSIONING                      |      |
| COMPRESSOR MOUNTING                |      |
| PRIOR TO STARTING                  |      |
| STARTING                           |      |
| STOPPING                           |      |
| EMERGENCY STOPPING                 |      |
| RE-STARTING                        |      |
| MONITORING DURING OPERATION        |      |
| DECOMMISSIONING                    |      |
|                                    |      |