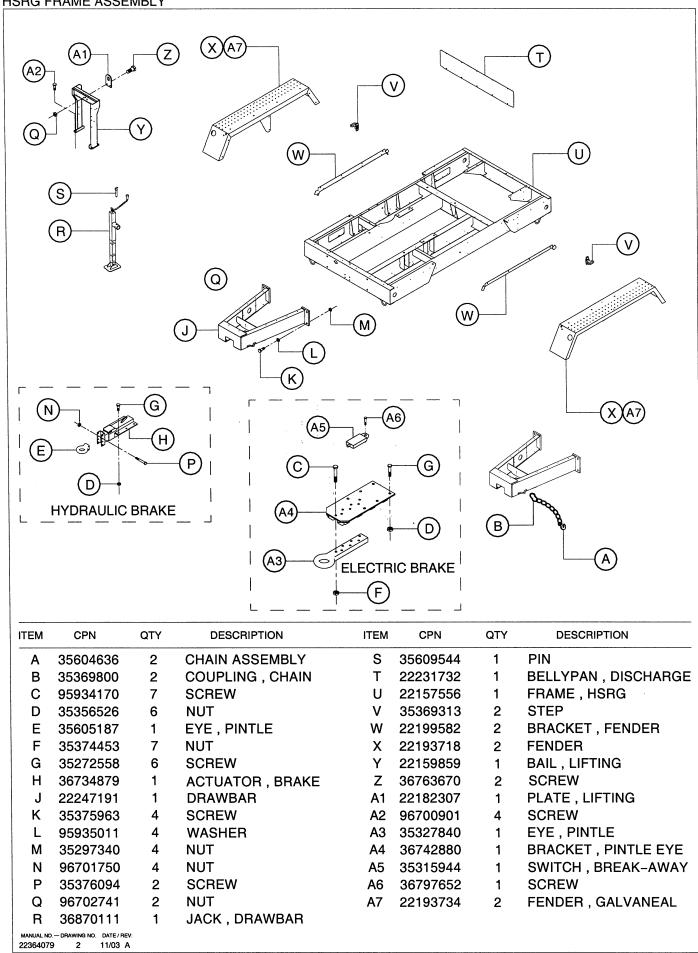

COMPLETE

AIR END COMPLETE

AIR END ASSEMBLY

UNLOADER ASSEMBLY

RADIATOR AND COOLER MOUNTING

RADIATOR AND COOLERS PIPING

**FUEL TANK ASSEMBLY** 

**FUEL TANK PIPING** 

AIR INTAKE COMPLETE

SEPARATOR TANK ASSEMBLY

SEPARATOR TANK PIPING

MINIMUM PRESSURE CHECK VALVE ASSEMBLY

SERVICE PIPING (ONE 2" NPT VALVE)

AIR PIPING DIAGRAM

OIL PIPING DIAGRAM

**COMPRESSOR OIL FILTER** 

**INSTRUMENT / CONTROL PANEL ASSEMBLY** 

**INSTRUMENT / CONTROL PANEL** 

**INSTRUMENT PANEL DOOR ASSEMBLY** 

**BATTERY AND MOUNTING** 

**ENCLOSURE (EXTERNAL)** 

**ENCLOSURE BAFFLES** 

**ACOUSTIC FOAM** 

**DECAL LOCATION** 

WIRING DIAGRAM

**ELECTRICAL PARTS LIST** 



STARTING AID ( AC KIT )

SERVICE AND MANIFOLD PIPING

IQ PIPING AND COOLER

AFTER COOLER PIPING

**CENTRAL DRAINS** 

SECURABLE LIFT EYE







| ITEM | CPN      | QTY | DESCRIPTION            | ITEM | CPN | QTY | DESCRIPTION |
|------|----------|-----|------------------------|------|-----|-----|-------------|
| Α    | 36880623 | 2   | COVER , ACCESS         |      |     |     |             |
| В    | 22231674 | 2   | BELLYPAN, FRONT OUTSI  | DE   |     |     |             |
| С    | 22231641 | 1   | BELLYPAN , AIR END     |      |     |     |             |
| D    | 22231682 | 1   | BELLYPAN, RIGHT MIDDLE | •    |     |     |             |
| Ε    | 22231633 | 1   | BELLYPAN , ENGINE      |      |     |     |             |
| F    | 22231690 | 1   | BELLYPAN , LEFT MIDDLE |      |     |     |             |
| G    | 22231724 | 1   | BELLYPAN , REAR DISCHA | RGE  |     |     |             |
|      | 35279025 |     | SCREW