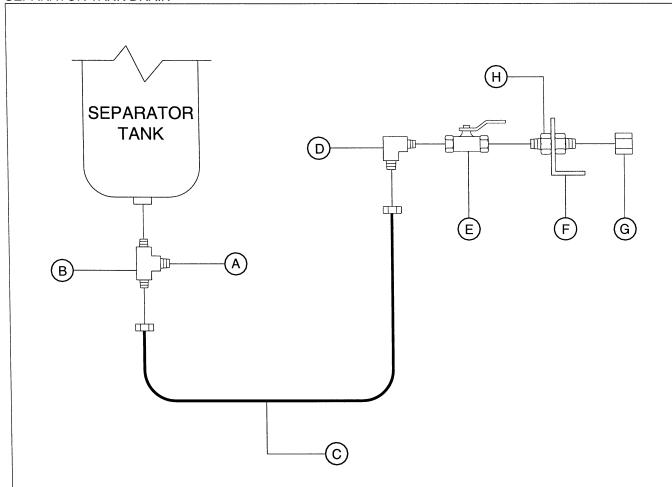

| 95953949 | 1   | BUSHING               |      |     |     |             |
| F    | 35287747 | 1   | FITTING , BULKHEAD    |      |     |     |             |
| G    | 35301506 | 1   | ELBOW                 |      |     |     |             |
| Н    | 35376110 | 1   | HOSE ASSEMBLY         |      |     |     |             |
| J    | 35294735 | 1   | ELBOW                 |      |     |     |             |
| K    | 36777399 | 1   | VALVE , BALL          |      |     |     |             |
| L    | 35321173 | 3 1 | FITTING , BULKHEAD    |      |     |     |             |
| M    | 22138515 | 1   | BRACKET , CENTRAL DRA | INS  |     |     |             |
| Ν    | 35608694 | . 1 | CAP                   |      |     |     |             |

MANUAL NO. — DRAWING NO. DATE / REV: 22364079 47 11/03 A



| ITEM | CPN      | QTY   |     | DESCRIPTION          | ITEM    | CPN    | QTY | DESCRIPTION |
|------|----------|-------|-----|----------------------|---------|--------|-----|-------------|
| Α    | TO OIL 1 | ГЕМР. | BY- | -PASS VALVE          |         |        |     |             |
| В    | XXXXXX   | XX    | 1   | TEE ( HSRG ONLY )    |         |        |     |             |
|      | 3529588  | 0     | 1   | CONNECTOR ( ALL UNIT | S EXCEP | T HSRG | )   |             |
| С    | 3688193  | 6     | 1   | HOSE ASSEMBLY        |         |        |     |             |
| D    | 3529473  | 5     | 1   | ELBOW                |         |        |     |             |
| Ε    | 3677739  | 9     | 1   | VALVE , BALL         |         |        |     |             |
| F    | 2213851  | 5     | 1