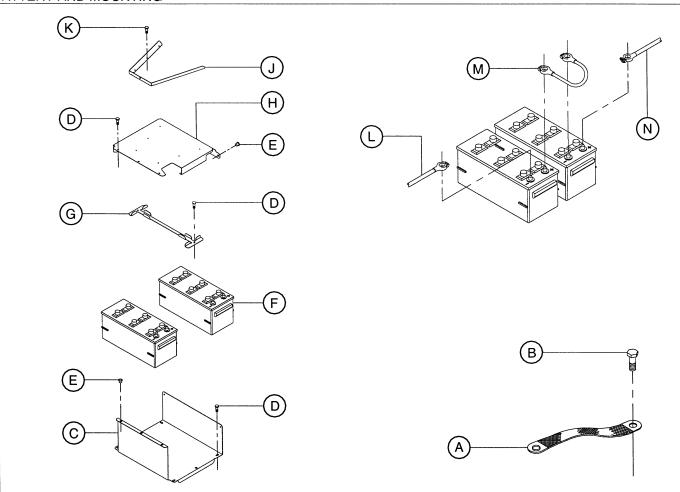

## **TABLE OF CONTENTS**

| TITLE                              | PAGE |
|------------------------------------|------|
| FOREWORD                           | • •  |
| SECTION 1 - SAFETY                 |      |
|                                    |      |
| SAFETY PRECAUTIONS                 |      |
| General Information                |      |
| Hazardous Substance Precaution     |      |
| SAFETY LABELS                      | • •  |
| SECTION 2 - WARRANTY               |      |
| SECTION 2 - WARRANTT               | • •  |
| WARRANTY                           |      |
| Warranty Information               |      |
| GENERAL WARRANTY INFORMATION       |      |
| WARRANTY REGISTRATION              |      |
| Complete Machine Registration      |      |
| Complete Machine Registration      |      |
|                                    |      |
| SECTION - 3 GENERAL DATA           |      |
|                                    |      |
| GENERAL DATA                       |      |
| SPECIFICATIONS                     |      |
|                                    |      |
|                                    |      |
| SECTION 4 - OPERATING INSTRUCTIONS |      |
|                                    | , .  |
| OPERATING INSTRUCTIONS             |      |
| COMMISSIONING                      |      |
| COMPRESSOR MOUNTING                |      |
| PRIOR TO STARTING                  |      |
| STARTING                           |      |
| STOPPING                           |      |
| EMERGENCY STOPPING                 |      |
| RE-STARTING                        |      |
| MONITORING DURING OPERATION        |      |
| DECOMMISSIONING                    |      |
|                                    |      |