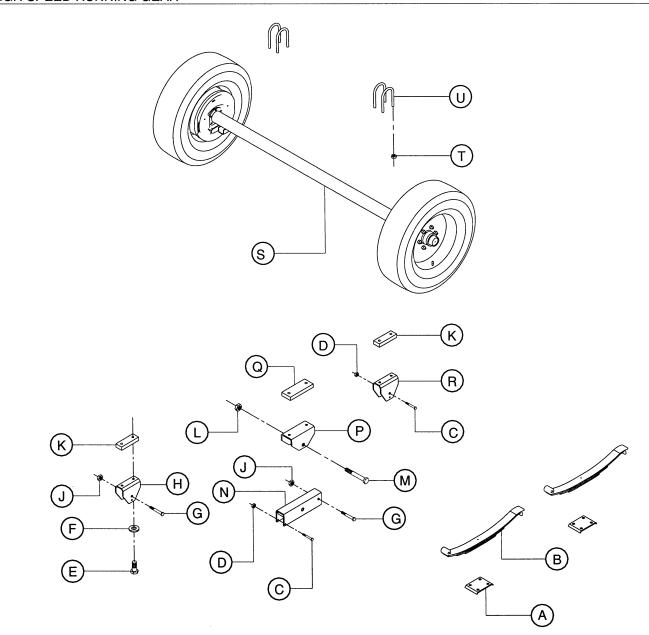

## **TABLE OF CONTENTS**

| TITLE                              | PAGE |
|------------------------------------|------|
| FOREWORD                           | • •  |
| SECTION 1 - SAFETY                 |      |
|                                    |      |
| SAFETY PRECAUTIONS                 |      |
| General Information                |      |
| Hazardous Substance Precaution     |      |
| SAFETY LABELS                      | • •  |
| SECTION 2 - WARRANTY               |      |
| SECTION 2 - WARRANTT               | • •  |
| WARRANTY                           |      |
| Warranty Information               |      |
| GENERAL WARRANTY INFORMATION       |      |
| WARRANTY REGISTRATION              |      |
| Complete Machine Registration      |      |
| Complete Machine Registration      |      |
|                                    |      |
| SECTION - 3 GENERAL DATA           |      |
|                                    |      |
| GENERAL DATA                       |      |
| SPECIFICATIONS                     |      |
|                                    |      |
|                                    |      |
| SECTION 4 - OPERATING INSTRUCTIONS |      |
|                                    | , .  |
| OPERATING INSTRUCTIONS             |      |
| COMMISSIONING                      |      |
| COMPRESSOR MOUNTING                |      |
| PRIOR TO STARTING                  |      |
| STARTING                           |      |
| STOPPING                           |      |
| EMERGENCY STOPPING                 |      |
| RE-STARTING                        |      |
| MONITORING DURING OPERATION        |      |
| DECOMMISSIONING                    |      |
|                                    |      |