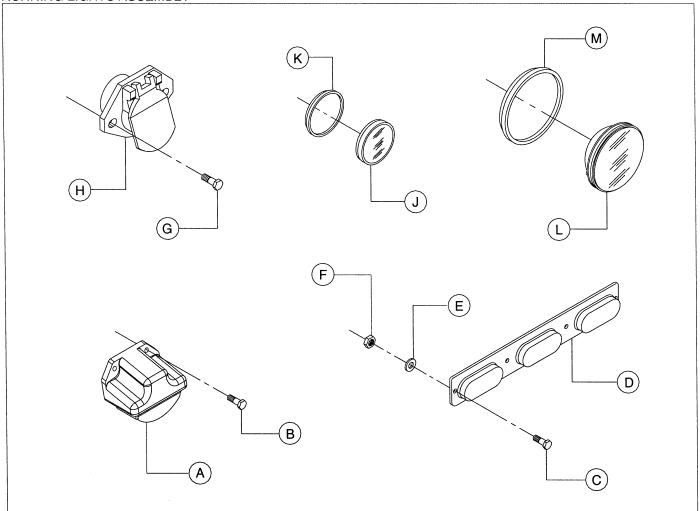

|
| D    | 36895811 | 2   | KIT, MAGNET          |             |       |     |             |
| Ε    | 36895829 | 1   | KIT, LEFT ACTUATING  | G LEVER     |       |     |             |
|      | 36895837 | 1   | KIT, RIGHT ACTUATII  | NG LEVER    |       |     |             |
| F    | 36895803 | 2   | KIT , SHOE AND LININ | IG          |       |     |             |
| G    | 35393859 | 1   | PLATE, LEFT BACKIN   | IG , ASSEMI | BLY   |     |             |
|      | 35393867 | 1   | PLATE, RIGHT BACK    | ING , ASSEI | MBLY  |     |             |
| _    | 35390814 | 1   | COMPLETE LEFT BRA    | AKE ASSEM   | BLY   |     |             |
| _    | 35390822 | 1   | COMPLETE RIGHT BE    | RAKE ASSE   | MBLY  |     |             |

MANUAL NO.— DRAWING NO. DATE / REV: 22364079 5C 11/03 A



| ITEM | CPN      | QTY | DESCRIPTION           | ITEM   | CPN  | QTY | DESCRIPTION |
|------|----------|-----|-----------------------|--------|------|-----|-------------|
| Α    | 36881910 | 1   | LIGHT, LICENSE PLATE  |        |      |     |             |
| В    | 35300771 | 2   | SCREW                 |        |      |     |             |
| С    | 95922126 | 2   | SCREW                 |        |      |     |             |
| D    | 36922144 | 1   | 3 - LIGHT ASSEMBLY    |        |      |     |             |
| Ε    | 95938692 | 2   | WASHER                |        |      |     |             |
| F    | 35265388 | 2   | NUT                   |        |      |     |             |
| G    | 35279025 | 2   | SCREW                 |        |      |     |             |
| Н    | 36894129 | 1