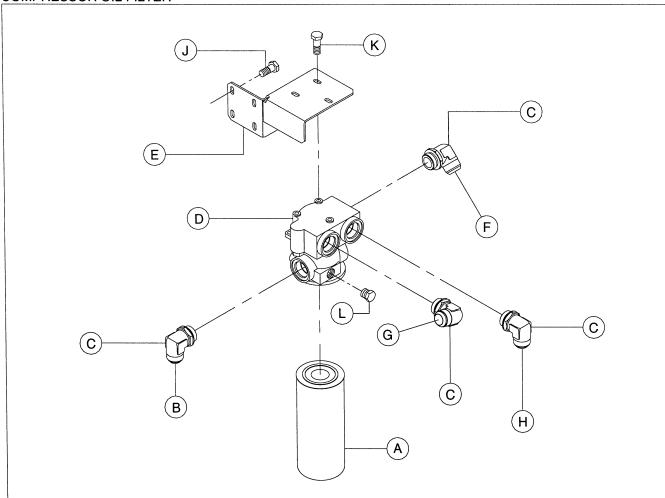

## **TABLE OF CONTENTS**

| TITLE                              | PAGE |
|------------------------------------|------|
| FOREWORD                           | • •  |
| SECTION 1 - SAFETY                 |      |
|                                    |      |
| SAFETY PRECAUTIONS                 |      |
| General Information                |      |
| Hazardous Substance Precaution     |      |
| SAFETY LABELS                      | • •  |
| SECTION 2 - WARRANTY               |      |
| SECTION 2 - WARRANTT               | • •  |
| WARRANTY                           |      |
| Warranty Information               |      |
| GENERAL WARRANTY INFORMATION       |      |
| WARRANTY REGISTRATION              |      |
| Complete Machine Registration      |      |
| Complete Machine Registration      |      |
|                                    |      |
| SECTION - 3 GENERAL DATA           |      |
|                                    |      |
| GENERAL DATA                       |      |
| SPECIFICATIONS                     |      |
|                                    |      |
|                                    |      |
| SECTION 4 - OPERATING INSTRUCTIONS |      |
|                                    | , .  |
| OPERATING INSTRUCTIONS             |      |
| COMMISSIONING                      |      |
| COMPRESSOR MOUNTING                |      |
| PRIOR TO STARTING                  |      |
| STARTING                           |      |
| STOPPING                           |      |
| EMERGENCY STOPPING                 |      |
| RE-STARTING                        |      |
| MONITORING DURING OPERATION        |      |
| DECOMMISSIONING                    |      |
|                                    |      |