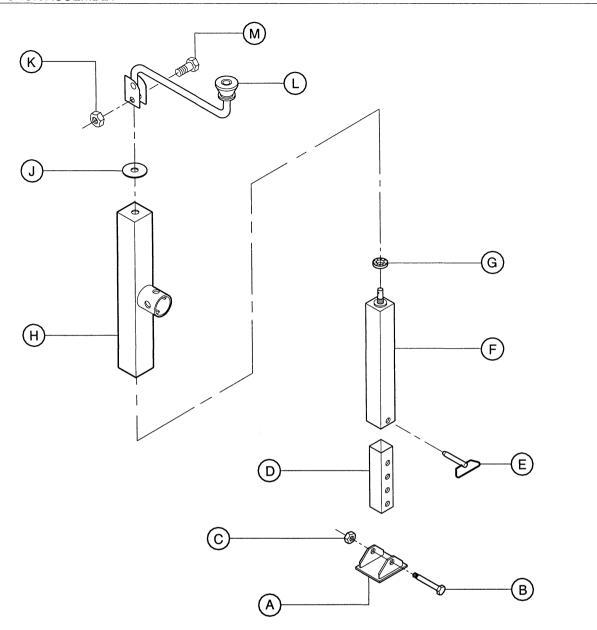

31641 | 1   | BELLYPAN , AIR END     |      |     |     |             |
| D    | 22231682 | 1   | BELLYPAN, RIGHT MIDDLE | •    |     |     |             |
| Ε    | 22231633 | 1   | BELLYPAN , ENGINE      |      |     |     |             |
| F    | 22231690 | 1   | BELLYPAN , LEFT MIDDLE |      |     |     |             |
| G    | 22231724 | 1   | BELLYPAN , REAR DISCHA | RGE  |     |     |             |
|      | 35279025 |     | SCREW                  |      |     |     |             |
|      | 36895746 |     | NUTSERT                |      |     |     |             |
| Н    | 36889608 | 3   | SCREW                  |      |     |     |             |
| J    | 36881886 | 3   | NUT                    |      |     |     |             |

MANUAL NO.—DRAWING NO. DATE / REV: 22364079 3 11/03 A



| ITEM                  | CPN                     | QTY | DESCRIPTION         | ITEM | CPN | QTY | DESCRIPTION |
|-----------------------|-------------------------|-----|---------------------|------|-----|-----|-------------|
| Α                     | 36870145                | 1   | BASE, JACK          |      |     |     |             |
| В                     | 95954087                | 1   | BOLT                |      |     |     |             |
| С                     | 35336700                | 1   | NUT , LOCK          |      |     |     |             |
| D                     | 36870087                | 1   | DROP LEG AND SLEEVE |      |     |     |             |
| E                     | 36870095                | 1   | PIN , PULL          |      |     |     |             |
|