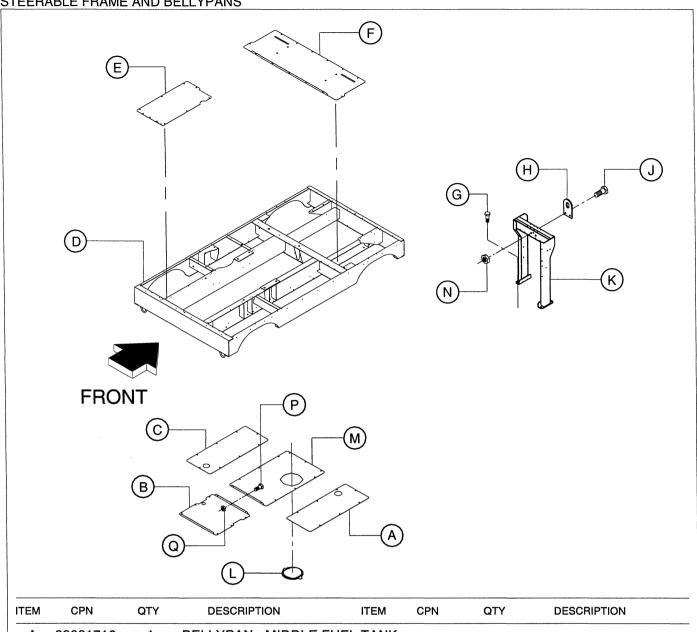

|        |      |     |             |
| G    | 35279025 | 2   | SCREW                 |        |      |     |             |
| Н    | 36894129 | 1   | CONNECTOR, 7 - WAY    |        |      |     |             |
| J    | 35367044 | 4   | RED LIGHT ASSEMBLY    |        |      |     |             |
|      | 35367051 | 4   | YELLOW LIGHT ASSEMBI  | _Y     |      |     |             |
| K    | 36893634 | 8   | GROMMET               |        |      |     |             |
| L    | 36788081 | 4   | STOP, TURN, TAIL LIGH | T ASSE | MBLY |     |             |
| М    | 36787968 | 4   | GROMMET               |        |      |     |             |
| _    | 22312169 | 1   | LIGHT HARNESS         |        |      |     |             |

MANUAL NO.—DRAWING NO. DATE / REV: 22364079 5D 11/03 A



| ITEM                  | CPN                     | QTY | DESCRIPTION           | ITEM | CPN | QTY | DESCRIPTION |
|-----------------------|-------------------------|-----|-----------------------|------|-----|-----|-------------|
| Α                     | 22231716                | 1   | BELLYPAN, MIDDLE FUEL | TANK |     |     |             |
| В                     | 22231658                | 1   | BELLYPAN , AIR END    |      |     |     |             |
| С                     | 22231708                | 1   | BELLYPAN , MIDDLE     |      |     |     |             |
| D                     | 22197370                | 1   | FRAME , WAGON WHEEL   |      |     |     |             |
| Ε                     | 22231666                | 1   | BELLYPAN , FRONT      |      |     |     |