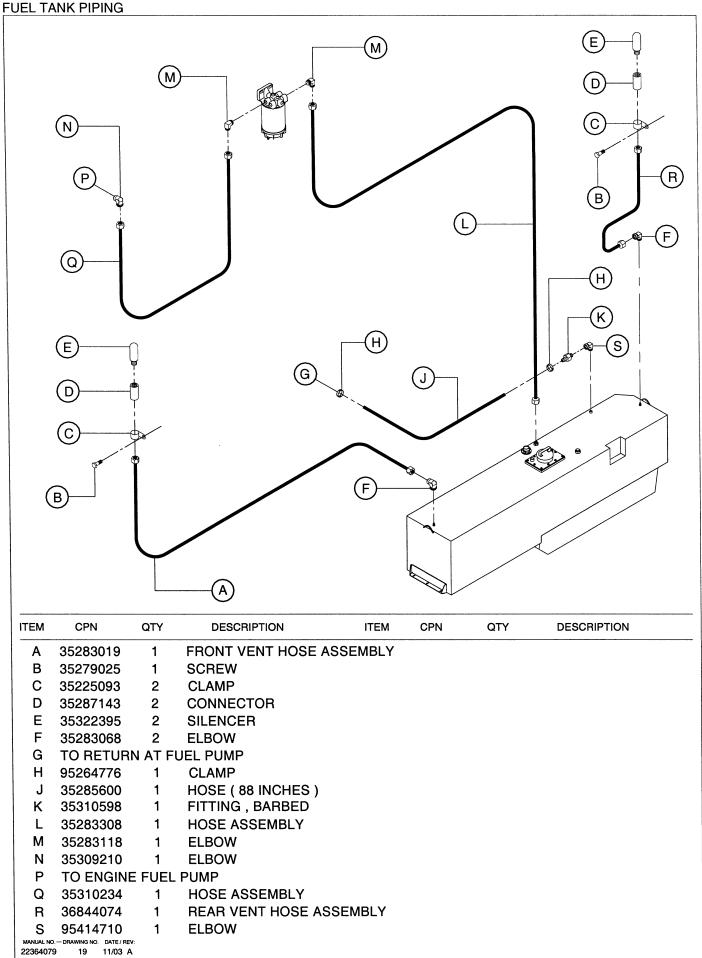

|  |  |  |  |  |  |  |  |  |
|      | 54443692 | 1   | PLUG , VENT         |      |     |     |                                                          |  |  |  |  |  |  |  |  |  |
|      |          |     |                     |      |     |     |                                                          |  |  |  |  |  |  |  |  |  |
|      |          |     |                     |      |     |     |                                                          |  |  |  |  |  |  |  |  |  |
|      |          |     |                     |      |     |     |                                                          |  |  |  |  |  |  |  |  |  |
|      |          |     |                     |      |     |     | MANUAL NO. — DRAWING NO. DATE / REV: 22364079 18 11/03 A |  |  |  |  |  |  |  |  |  |





| ITEM                 | CPN                        | QTY | DESCRIPTION          | ITEM                                    | CPN        | QTY | DESCRIPTION |
|----------------------|----------------------------|-----|----------------------|-----------------------------------------|------------|-----|-------------|
| Α                    | 35863638                   | 4   | BAND, MOUNTING       | Х                                       | 22283600   | 1   | SUPPORT     |
| В                    | 96702287                   | 8   | SCREW                | Υ                                       | TO AIR END |     |             |
| С                    | 96735550                   | 8   | NUT                  | Z                                       | TO ENGINE  |     |             |
| D