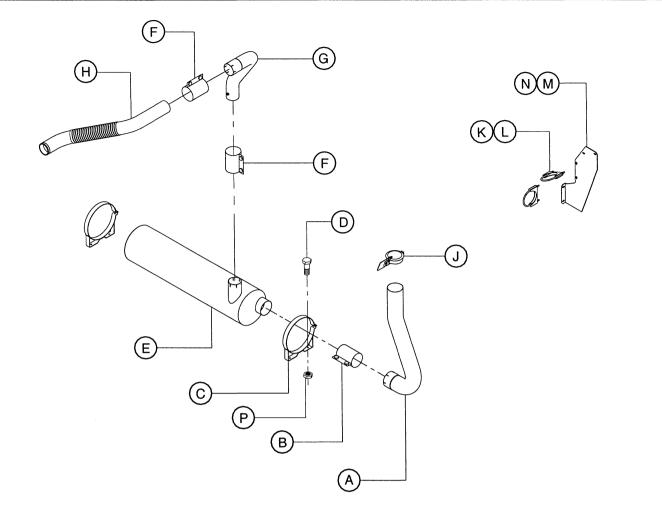

## **TABLE OF CONTENTS**

| TITLE                              | PAGE |
|------------------------------------|------|
| FOREWORD                           | • •  |
| SECTION 1 - SAFETY                 |      |
|                                    |      |
| SAFETY PRECAUTIONS                 |      |
| General Information                |      |
| Hazardous Substance Precaution     |      |
| SAFETY LABELS                      | • •  |
| SECTION 2 - WARRANTY               |      |
| SECTION 2 - WARRANTT               | • •  |
| WARRANTY                           |      |
| Warranty Information               |      |
| GENERAL WARRANTY INFORMATION       |      |
| WARRANTY REGISTRATION              |      |
| Complete Machine Registration      |      |
| Complete Machine Registration      |      |
|                                    |      |
| SECTION - 3 GENERAL DATA           |      |
|                                    |      |
| GENERAL DATA                       |      |
| SPECIFICATIONS                     |      |
|                                    |      |
|                                    |      |
| SECTION 4 - OPERATING INSTRUCTIONS |      |
|                                    | , .  |
| OPERATING INSTRUCTIONS             |      |
| COMMISSIONING                      |      |
| COMPRESSOR MOUNTING                |      |
| PRIOR TO STARTING                  |      |
| STARTING                           |      |
| STOPPING                           |      |
| EMERGENCY STOPPING                 |      |
| RE-STARTING                        |      |
| MONITORING DURING OPERATION        |      |
| DECOMMISSIONING                    |      |
|                                    |      |