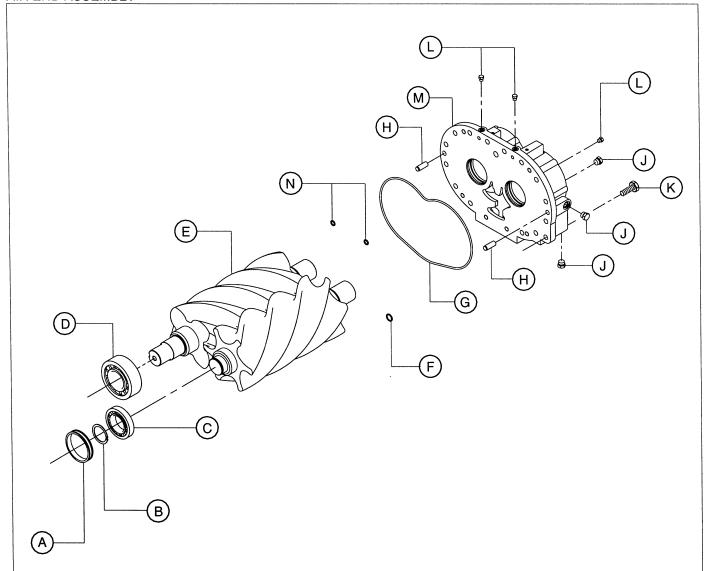

|     |     |             |
| G    | 39330626 | 1   | 14MM ORIFICE    |      |     |     |             |
| Н    | 95939856 | 1   | PLUG            |      |     |     |             |
| J    | 95938205 | 3   | PLUG            |      |     |     |             |
| Κ    | 95939856 | 1   | PLUG            |      |     |     |             |
| L    | 95938221 | 1   | PLUG            |      |     |     |             |
| М    | 95938205 | 2   | PLUG            |      |     |     |             |
| Ν    | 95023073 | 2   | O-RING          |      |     |     |             |
| Р    | 22219687 | 2   | PLATE , COVER   |      |     |     |             |
| Q    | 95239927 | 2   | PIN, DOWEL      |      |     |     |             |
| R    | 22124317 | 1   | HOUSING, ROTOR  |      |     |     |             |



| ITEM     | CPN                                  | QTY | DESCRIPTION        | ITEM  | CPN | QTY | DESCRIPTION |
|----------|--------------------------------------|-----|--------------------|-------|-----|-----|-------------|
| Α        | 35262963                             | 1   | SPACER             |       |     |     |             |
| В        | 95096806                             | 1   | RING, SNAP         |       |     |     |             |
| С        | 35313568                             | 1   | BEARING , FEMALE R | OTOR  |     |     |             |
| D        | 39322706                             | 1   | BEARING, MALE ROT  | ΓOR   |     |     |             |
| Ε        | 36005031                             | 1   | SET, ROTOR         |       |     |     |             |
| F