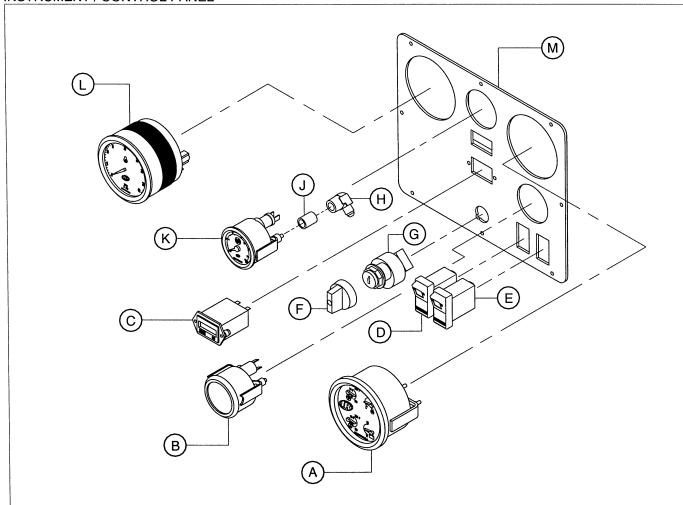

## **TABLE OF CONTENTS**

| TITLE                              | PAGE |
|------------------------------------|------|
| FOREWORD                           | • •  |
| SECTION 1 - SAFETY                 |      |
|                                    |      |
| SAFETY PRECAUTIONS                 |      |
| General Information                |      |
| Hazardous Substance Precaution     |      |
| SAFETY LABELS                      | • •  |
| SECTION 2 - WARRANTY               |      |
| SECTION 2 - WARRANTT               | • •  |
| WARRANTY                           |      |
| Warranty Information               |      |
| GENERAL WARRANTY INFORMATION       |      |
| WARRANTY REGISTRATION              |      |
| Complete Machine Registration      |      |
| Complete Machine Registration      |      |
|                                    |      |
| SECTION - 3 GENERAL DATA           |      |
|                                    |      |
| GENERAL DATA                       |      |
| SPECIFICATIONS                     |      |
|                                    |      |
|                                    |      |
| SECTION 4 - OPERATING INSTRUCTIONS |      |
|                                    | , .  |
| OPERATING INSTRUCTIONS             |      |
| COMMISSIONING                      |      |
| COMPRESSOR MOUNTING                |      |
| PRIOR TO STARTING                  |      |
| STARTING                           |      |
| STOPPING                           |      |
| EMERGENCY STOPPING                 |      |
| RE-STARTING                        |      |
| MONITORING DURING OPERATION        |      |
| DECOMMISSIONING                    |      |
|                                    |      |