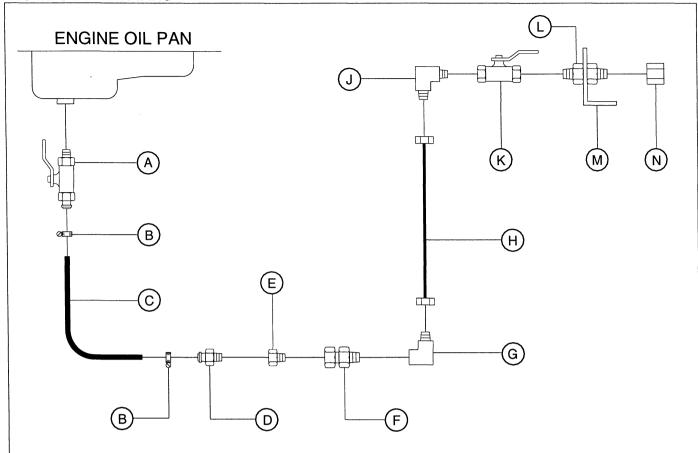

| J | 22354815 | 1 | PIPE, SERVICE          |     |     |             |
| L COCAZOAC A MALVE MINUMUNA DDECOUDE                                                                                                                                                                                                         | K | 36786127 | 1 | ELBOW                  |     |     |             |
| L 22217848 1 VALVE, MINIMUM PRESSURE                                                                                                                                                                                                         | L | 22217848 | 1 | VALVE , MINIMUM PRESSU | IRE |     |             |



| ITEM | CPN      | QTY | DESCRIPTION           | ITEM | CPN | QTY | DESCRIPTION |
|------|----------|-----|-----------------------|------|-----|-----|-------------|
| Α    | 22363584 | 1   | VALVE, BALL           |      |     |     |             |
| В    | 95220844 | 2   | CLAMP , HOSE          |      |     |     |             |
| С    | 35326578 | 1   | HOSE (22 INCHES)      |      |     |     |             |
| D    | 35326560 | 1   | ADAPTER               |      |     |     |             |
| Ε    | 95953949 | 1   | BUSHING               |      |     |     |             |
| F    | 35287747 | 1   | FITTING , BULKHEAD    |      |     |     |             |
| G    | 35301506 | 1   | ELBOW                 |      |     |     |             |
| Н    | 35376110 | 1   | HOSE ASSEMBLY         |