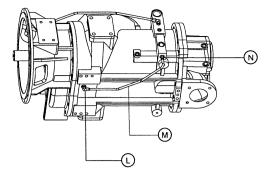

| 5953956                                  | 1     | REDUCER                                  |
| L 36                                 | 6794147                                  | 1     | TUBE , SCAVANGE                          |
| M 36                                 | 6840411                                  | 1     | VALVE, CHECK                             |
| N 35                                 | 5329309                                  | 1     | FITTING, LENZ                            |
|                                      |                                          |       |                                          |
| MANUAL NO DRAY<br>22364079           |                                          |       | ·                                        |







**BOTTOM VIEW** 



| ITEM | CPN      | QTY | DESCRIPTION   | ITEM | CPN      | QTY | DESCRIPTION   |
|------|----------|-----|---------------|------|----------|-----|---------------|
| Α    | 22279772 | 1   | HOSE ASSEMBLY | Н    | 36866564 | 1   | ELBOW         |
| В    | 39476973 | 1   | ELBOW         | J    | 39911284 | 1   | TUBE ASSEMBLY |
| С    | 95365094 | 1   | ELBOW         | K    | 95959730 | 1   | ELBOW         |
| D    | 35322494 | 1   | HOSE ASSEMBLY | L    | 35279827 | 1   | ELBOW         |
| Ε    | 95469052 | 1   | UNION         | M    | 39911292 | 1   | TUBE          |
| F    | 22214779 | 1   | TUBE ASSEMBLY | N    | 95974663 | 1   | CONNECTOR     |
| G    | 35279777 | 4   | ELBOW         |      |          |     |               |

MANUAL NO. — DRAWING NO. DATE / REV: 22