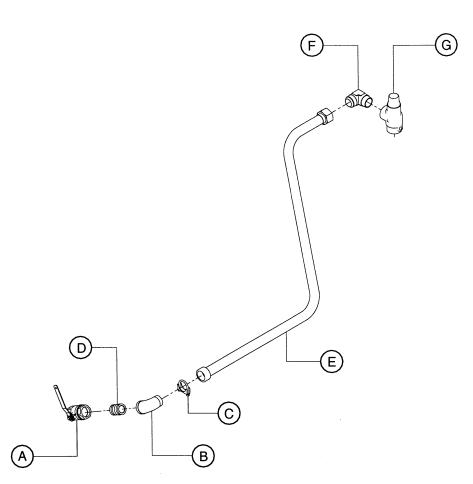

V ASSEMBLY          |            |         |         |             |
| С    | 22218457 | 1   | SPRING , SMALL       |            |         |         |             |
| D    | 35367325 | 1   | VALVE , PISTON       |            |         |         |             |
| Ε    | 35367374 | 1   | O-RING               |            |         |         |             |
| F    | 35367366 | 1   | SPRING, LARGE        |            |         |         |             |
| G    | 22218432 | 1   | CAP , VALVE          |            |         |         |             |
| Н    | 22217848 | 1   | MINIMUM PRESSURE     | CHECK VA   | LVE ASS | EMBLY   |             |
| _    | 22218622 | 1   | CHECK VALVE KIT ( II | NCLUDES IT | ΓEMS B, | C, E&F) |             |

MANUAL NO.-- DRAWING NO. DATE / REV: 22364079 23 11/03 A



| ITEM | CPN      | QTY | DESCRIPTION           | ITEM | CPN | QTY | DESCRIPTION |
|------|----------|-----|-----------------------|------|-----|-----|-------------|
| Α    | 35602473 | 1   | VALVE , BALL          |      |     |     |             |
| В    | 95944674 | 1   | ELBOW                 |      |     |     |             |
| С    | 35192178 | 1   | CLAMP , SADDLE        |      |     |     |             |
| D    | 95097291 | 1   | NIPPLE                |      |     |     |             |
| Ε    | 22223846 | 1   | PIPE, SERVICE         |      |     |     |             |
| F    | 36786127 | 1   | ELBOW                 |      |     |     |             |
| G    | 22217848 | 1   | VALVE, MINIMUM PRESSU | JRE  |     |     |             |

MANUAL NO.—DRAWING NO. DATE / REV: 22364079 24 11/