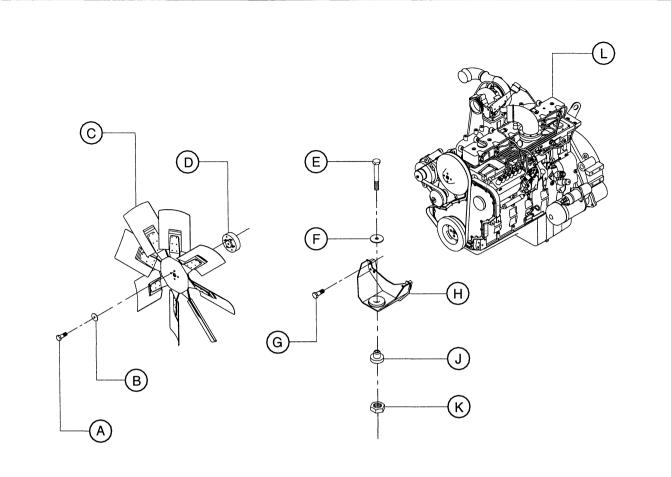

## **TABLE OF CONTENTS**

| TITLE                              | PAGE |
|------------------------------------|------|
| FOREWORD                           | • •  |
| SECTION 1 - SAFETY                 |      |
|                                    |      |
| SAFETY PRECAUTIONS                 |      |
| General Information                |      |
| Hazardous Substance Precaution     |      |
| SAFETY LABELS                      | • •  |
| SECTION 2 - WARRANTY               |      |
| SECTION 2 - WARRANTT               | • •  |
| WARRANTY                           |      |
| Warranty Information               |      |
| GENERAL WARRANTY INFORMATION       |      |
| WARRANTY REGISTRATION              |      |
| Complete Machine Registration      |      |
| Complete Machine Registration      |      |
|                                    |      |
| SECTION - 3 GENERAL DATA           |      |
|                                    |      |
| GENERAL DATA                       |      |
| SPECIFICATIONS                     |      |
|                                    |      |
|                                    |      |
| SECTION 4 - OPERATING INSTRUCTIONS |      |
|                                    | , .  |
| OPERATING INSTRUCTIONS             |      |
| COMMISSIONING                      |      |
| COMPRESSOR MOUNTING                |      |
| PRIOR TO STARTING                  |      |
| STARTING                           |      |
| STOPPING                           |      |
| EMERGENCY STOPPING                 |      |
| RE-STARTING                        |      |
| MONITORING DURING OPERATION        |      |
| DECOMMISSIONING                    |      |
|                                    |      |