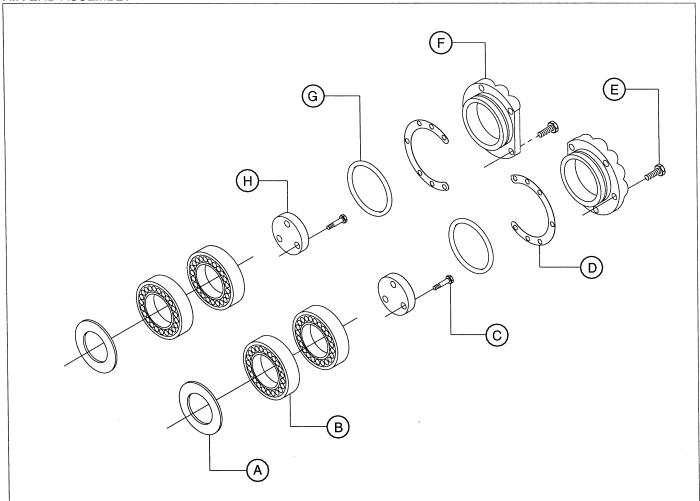

|
| L        | 95938965                             | 3   | PLUG               |       |     |     |             |
| М        | 39890553                             | 1   | HOUSING , REAR BEA | ARING |     |     |             |
| N        | 95656260                             | 2   | O-RING             |       |     |     |             |
|          |                                      |     |                    |       |     |     |             |
|          |                                      |     |                    |       |     |     |             |
|          |                                      |     |                    |       |     |     |             |
| MANUAL 1 | io drawing no. date/r<br>79 13 11/03 |     |                    |       |     |     |             |



| ITEM | CPN      | QTY | DESCRIPTION       | ITEM | CPN | QTY | DESCRIPTION |
|------|----------|-----|-------------------|------|-----|-----|-------------|
| Α    | 35299361 | 2   | SHIM              |      |     |     |             |
| В    | 39437686 | 4   | BEARING, TAPER RO | LLER |     |     |             |
| С    | 96705983 | 6   | SCREW             |      |     |     |             |
| D    | 39326780 | 4   | SHIM              |      |     |     |             |
|      | 39326798 | 6   | SHIM              |      |     |     |             |
|      | 39326806 | 4   | SHIM              |      |     |     |             |
| Ε    | 96712179 | 10  | SCREW             |      |     |     |             |
| F    | 39891486 | 2   | COVER, REAR BEAR  | ING  |     |     |             |
| G    |