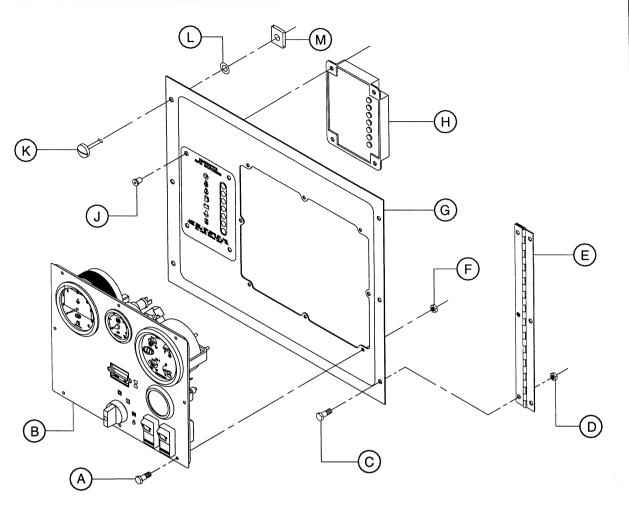

## **TABLE OF CONTENTS**

| TITLE                              | PAGE |
|------------------------------------|------|
| FOREWORD                           | • •  |
| SECTION 1 - SAFETY                 |      |
|                                    |      |
| SAFETY PRECAUTIONS                 |      |
| General Information                |      |
| Hazardous Substance Precaution     |      |
| SAFETY LABELS                      | • •  |
| SECTION 2 - WARRANTY               |      |
| SECTION 2 - WARRANTT               | • •  |
| WARRANTY                           |      |
| Warranty Information               |      |
| GENERAL WARRANTY INFORMATION       |      |
| WARRANTY REGISTRATION              |      |
| Complete Machine Registration      |      |
| Complete Machine Registration      |      |
|                                    |      |
| SECTION - 3 GENERAL DATA           |      |
|                                    |      |
| GENERAL DATA                       |      |
| SPECIFICATIONS                     |      |
|                                    |      |
|                                    |      |
| SECTION 4 - OPERATING INSTRUCTIONS |      |
|                                    | , .  |
| OPERATING INSTRUCTIONS             |      |
| COMMISSIONING                      |      |
| COMPRESSOR MOUNTING                |      |
| PRIOR TO STARTING                  |      |
| STARTING                           |      |
| STOPPING                           |      |
| EMERGENCY STOPPING                 |      |
| RE-STARTING                        |      |
| MONITORING DURING OPERATION        |      |
| DECOMMISSIONING                    |      |
|                                    |      |