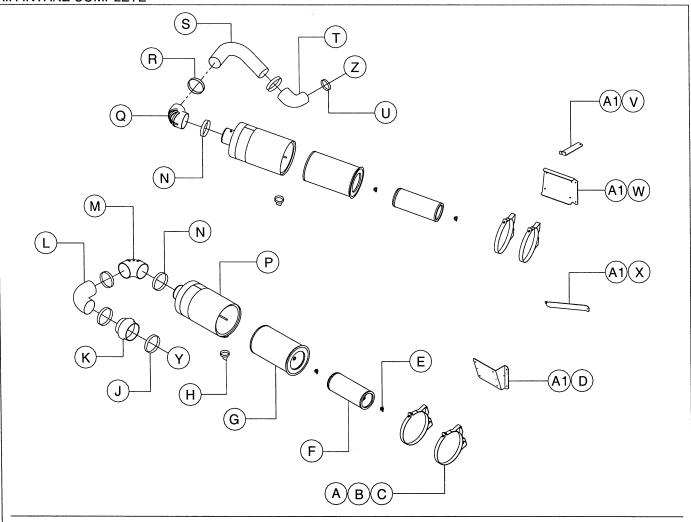

|  |  |  |  |  |  |  |  |  |
|      | 54443692 | 1   | PLUG , VENT         |      |     |     |                                                          |  |  |  |  |  |  |  |  |  |
|      |          |     |                     |      |     |     |                                                          |  |  |  |  |  |  |  |  |  |
|      |          |     |                     |      |     |     |                                                          |  |  |  |  |  |  |  |  |  |
|      |          |     |                     |      |     |     |                                                          |  |  |  |  |  |  |  |  |  |
|      |          |     |                     |      |     |     | MANUAL NO. — DRAWING NO. DATE / REV: 22364079 18 11/03 A |  |  |  |  |  |  |  |  |  |





| ITEM                 | CPN                        | QTY | DESCRIPTION          | ITEM                                    | CPN        | QTY | DESCRIPTION |
|----------------------|----------------------------|-----|----------------------|-----------------------------------------|------------|-----|-------------|
| Α                    | 35863638                   | 4   | BAND, MOUNTING       | Х                                       | 22283600   | 1   | SUPPORT     |
| В                    | 96702287                   | 8   | SCREW                | Υ                                       | TO AIR END |     |             |
| С                    | 96735550                   | 8   | NUT                  | Z                                       | TO ENGINE  |     |             |
| D