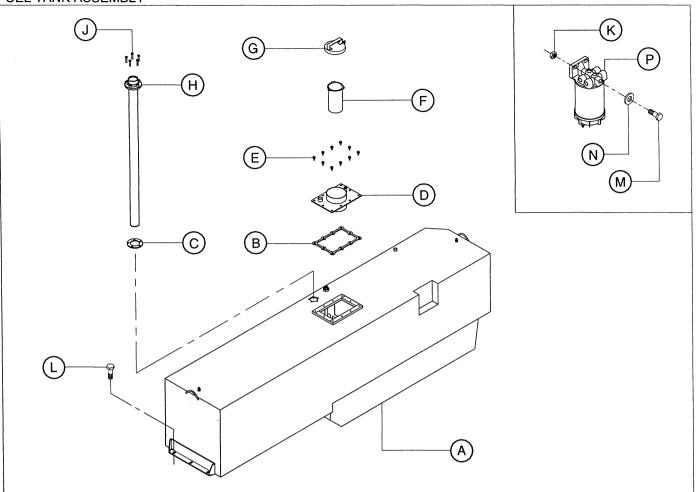

b> ,       |
| S       | TO ELBOW                  | AT TU  | IRBO                    |           |            |         |                    |
| Т       | 22207161                  | 1      | TUBE , UPPER CHARGE A   | IR.       |            |         |                    |
| U       | 22207153                  | 1      | TUBE , LOWER CHARGE A   | AIR       |            |         |                    |
| V       | 22144497                  | 4      | CONNECTOR, RUBBER       |           |            |         |                    |
| W       | 22144513                  | 9      | 3" CLAMP ( 2 ON EACH EN | ND OF     | ITEM "V")  |         |                    |
| 2236407 | 0.— DRAWING NO. DATE / RE |        |                         |           |            |         |                    |



| ITEM | CPN      | QTY | DESCRIPTION         | ITEM | CPN | QTY | DESCRIPTION                                              |  |  |  |  |  |  |  |  |  |
|------|----------|-----|---------------------|------|-----|-----|----------------------------------------------------------|--|--|--|--|--|--|--|--|--|
| Α    | 22160121 | 1   | TANK, FUEL          |      |     |     |                                                          |  |  |  |  |  |  |  |  |  |
| В    | 35389964 | 1   | GASKET, FLANGE FILL |      |     |     |                                                          |  |  |  |  |  |  |  |  |  |
| С    | 35361849 | 1   | GASKET, FUEL SENDER |      |     |     |                                                          |  |  |  |  |  |  |  |  |  |
| D    | 35389972 | 1   | FLANGE,