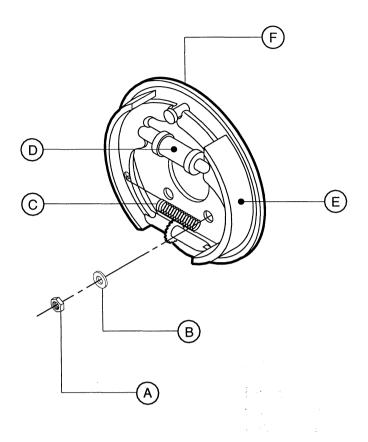

## **TABLE OF CONTENTS**

| TITLE                              | PAGE |
|------------------------------------|------|
| FOREWORD                           | • •  |
| SECTION 1 - SAFETY                 |      |
|                                    |      |
| SAFETY PRECAUTIONS                 |      |
| General Information                |      |
| Hazardous Substance Precaution     |      |
| SAFETY LABELS                      | • •  |
| SECTION 2 - WARRANTY               |      |
| SECTION 2 - WARRANTT               | • •  |
| WARRANTY                           |      |
| Warranty Information               |      |
| GENERAL WARRANTY INFORMATION       |      |
| WARRANTY REGISTRATION              |      |
| Complete Machine Registration      |      |
| Complete Machine Registration      |      |
|                                    |      |
| SECTION - 3 GENERAL DATA           |      |
|                                    |      |
| GENERAL DATA                       |      |
| SPECIFICATIONS                     |      |
|                                    |      |
|                                    |      |
| SECTION 4 - OPERATING INSTRUCTIONS |      |
|                                    | , .  |
| OPERATING INSTRUCTIONS             |      |
| COMMISSIONING                      |      |
| COMPRESSOR MOUNTING                |      |
| PRIOR TO STARTING                  |      |
| STARTING                           |      |
| STOPPING                           |      |
| EMERGENCY STOPPING                 |      |
| RE-STARTING                        |      |
| MONITORING DURING OPERATION        |      |
| DECOMMISSIONING                    |      |
|                                    |      |