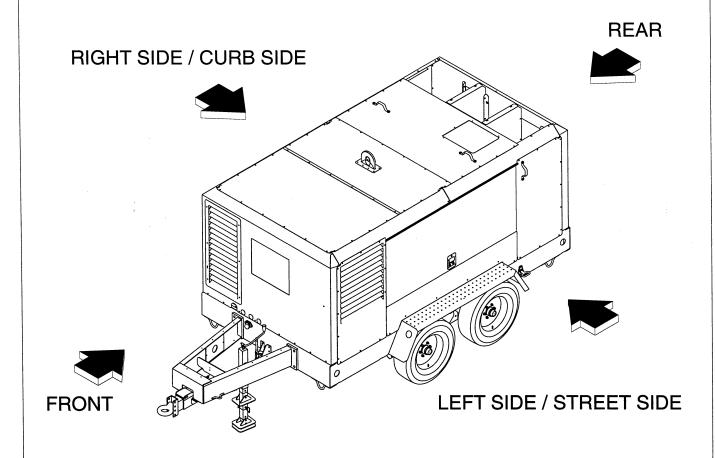

T COMPLETE

AIR END COMPLETE

AIR END ASSEMBLY

UNLOADER ASSEMBLY

RADIATOR AND COOLER MOUNTING

RADIATOR AND COOLERS PIPING

**FUEL TANK ASSEMBLY** 

**FUEL TANK PIPING** 

AIR INTAKE COMPLETE

SEPARATOR TANK ASSEMBLY

SEPARATOR TANK PIPING

MINIMUM PRESSURE CHECK VALVE ASSEMBLY

SERVICE PIPING (ONE 2" NPT VALVE)

AIR PIPING DIAGRAM

OIL PIPING DIAGRAM

**COMPRESSOR OIL FILTER** 

**INSTRUMENT / CONTROL PANEL ASSEMBLY** 

**INSTRUMENT / CONTROL PANEL** 

**INSTRUMENT PANEL DOOR ASSEMBLY** 

**BATTERY AND MOUNTING** 

**ENCLOSURE (EXTERNAL)** 

**ENCLOSURE BAFFLES** 

**ACOUSTIC FOAM** 

**DECAL LOCATION** 

WIRING DIAGRAM

**ELECTRICAL PARTS LIST** 



STARTING AID ( AC KIT )

SERVICE AND MANIFOLD PIPING

IQ PIPING AND COOLER

AFTER COOLER PIPING

**CENTRAL DRAINS** 

SECURABLE LIFT EYE







| ITEM | CPN      | QTY | DESCRIPTION            | ITEM | CPN | QTY | DESCRIPTION |
|------|----------|-----|------------------------|------|-----|-----|-------------|
| Α    | 36880623 | 2   | COVER , ACCESS         |      |     |     |             |
| В    | 22231674 | 2   | BELLYPAN, FRONT OUTSI  | DE   |     |     |             |
| С    | 22231641 | 1   | BELLYPAN , AIR END     |      |     |     |             |
| D    | 22231682 | 1   | BELLYPAN, RIGHT MIDDLE | •    |     |     |             |
| Ε    | 22231633 | 1   | BELLYPAN , ENGINE      |      |     |     |             |
| F    | 22231690 | 1   | BELLYPAN , LEFT MIDDLE |      |     |     |             |
| G    | 22231724 | 1   | BELLYPAN , REAR DISCHA | RGE  |     |     |             |
|      | 35279025 |     | SCREW