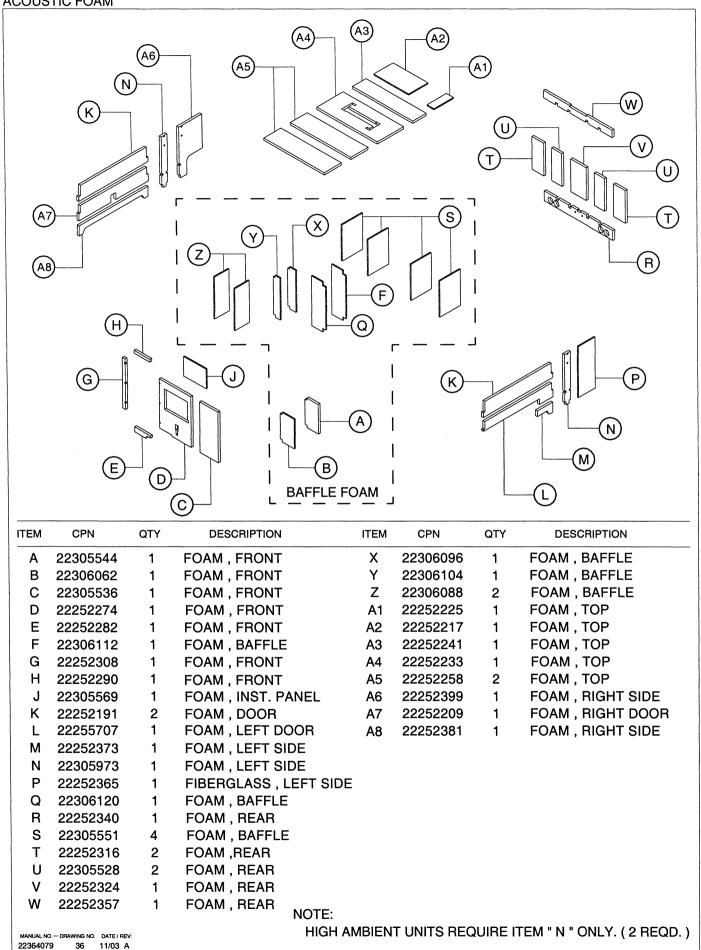

895746 | _   | NUTSERT               |           |         |       |             |
| _    | 35279025 | _   | SCREW, 8MM            |           |         |       |             |
| _    | 36797652 | _   | SCREW, 6MM            |           |         |       |             |
| Н    | 22336184 | 2   | BRACKET, INTAKE BAF   | FLE       |         |       |             |
|      |          |     |                       |           |         |       |             |
|      |          |     |                       |           |         |       |             |
|      |          |     |                       |           |         |       |             |
|      |          |     |                       |           |         |       |             |

MANUAL NO. — DRAWING NO. DATE / REV: 22364079 35 11/03 A





| ITEM                  | CPN                                | QTY. | DESCRIPTION                          |
|-----------------------|------------------------------------|------|--------------------------------------|
| Α                     | 54625207                           | 1    | DIESEL FUEL DECAL                    |
| В                     | 54604921                           | 1    | TOWING SPEED DECAL                   |
| С                     | 54568803                           | 1    | COLLAPSING JACK DECAL                |
| D                     | 36514602                           | 1    | NOISE EMISSION DECAL                 |
| E                     | 54640024                           | 1    | GENUINE PARTS DECAL                  |
|                       | 5464002