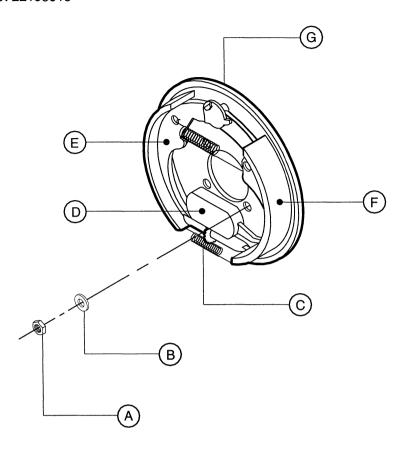

|      |      |     |             |
| С    | 36895795 | 2   | KIT , BRAKE SPRING      |      |      |     |             |
| D    | 36867851 | 1   | KIT , LEFT BRAKE CYLIND | ER   |      |     |             |
|      | 36867885 | 1   | KIT, RIGHT BRAKE CYLIN  | DER  |      |     |             |
| Ε    | 36895779 | 1   | KIT, LEFT SHOE AND LINI | NG   |      |     |             |
|      | 36895787 | 1   | KIT, RIGHT SHOE AND LIN | IING |      |     |             |
| _    | 35388628 | 1   | COMPLETE LEFT BRAKE A   | SSEM | BLY  |     |             |
|      | 35388636 | 1   | COMPLETE RIGHT BRAKE    | ASSE | MBLY |     |             |

MANUAL NO.—DRAWING NO. DATE / REV: 22364079 5B 11/03 A

### ELECTRIC BRAKES ( WITH PARK BRAKE – BOTH AXLES )

### **USED ON AXLE NO. 22193015**



| ITEM | CPN      | QTY | DESCRIPTION          | ITEM        | CPN   | QTY | DESCRIPTION |
|------|----------|-----|----------------------|-------------|-------|-----|-------------|
| Α    | 35356872 | 10  | NUT                  |             |       |     |             |
| В    | 35356864 | 10  | WASHER               |             |       |     |             |
| С    | 35393727 | 2   | KIT, ADJUSTING SCF   | REW AND SE  | PRING |     |             |
| D    | 36895811 | 2   | KIT, MAGNET          |             |       |     |             |
| Ε    | 36895829 | 1   | KIT, LEFT ACTUATING  | G LEVER     |       |     |             |
|      | 36895837 | 1   | KIT, RIGHT ACTUATII  | NG LEVER    |       |     |             |
| F    | 36895803 | 2   | KIT , SHOE AND LININ | IG          |       |