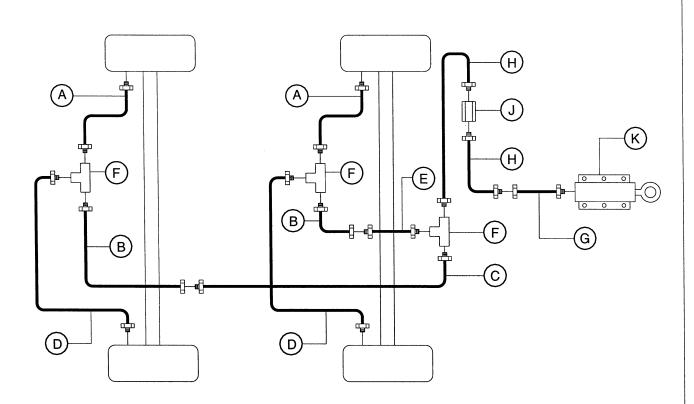

LEVER ASSEMBLY       |      |     |     |             |
| D    | 35373059 | 1   | SEAL , WEATHER       |      |     |     |             |
| Ε    | 35373067 | 1   | LOCK , RIGHT         |      |     |     |             |
|      | 35373075 | 1   | LOCK , LEFT          |      |     |     |             |
| F    | 35373117 | 1   | CYLINDER, MASTER     |      |     |     |             |
|      | 35376433 | 1   | KIT, CYLINDER REPAIR |      |     |     |             |
| G    | 35373109 | 1   | CONNECTOR            |      |     |     |             |
| Н    | 35373125 | 1   | GASKET               |      |     |     |             |
| J    | 35373034 | 1   | COVER                |      |     |     |             |

MANUAL NO.— DRAWING NO. DATE / REV: 22364079 3B 11/03 A

### HYDRAULIC BRAKE PIPING





### (THIS VIEW IS LOOKING DOWN FROM TOP OF UNIT)

| ITEM | CPN      | QTY | DESCRIPTION       | ITEM    | CPN      | QTY | DESCRIPTION   |
|------|----------|-----|-------------------|---------|----------|-----|---------------|
| Α    | 36867281 | 2   | TUBE ASSEMBLY     | М       | 35356310 | 3   | BRACKET, HOSE |
| В    | 35356377 | 2   | HOSE ASSEMBLY     | N       | 35356302 | 3   | CLIP, HOSE    |
| С    | 36894699 | 1   | TUBE ASSEMBLY     | Р       | 37001252 | 3   | CLAMP, TUBE   |
| D    | 36867489 | 2   | TUBE ASSEMBLY     |         |          |     |               |
| Ε    | 36867273 | 1   | TUBE ASSEMBLY     |         |          |     |               |
| F    | 35356328 | 3   | TEE               |         |          |     |               |
| G    | 35356369 | 1   | HOSE ASSEM