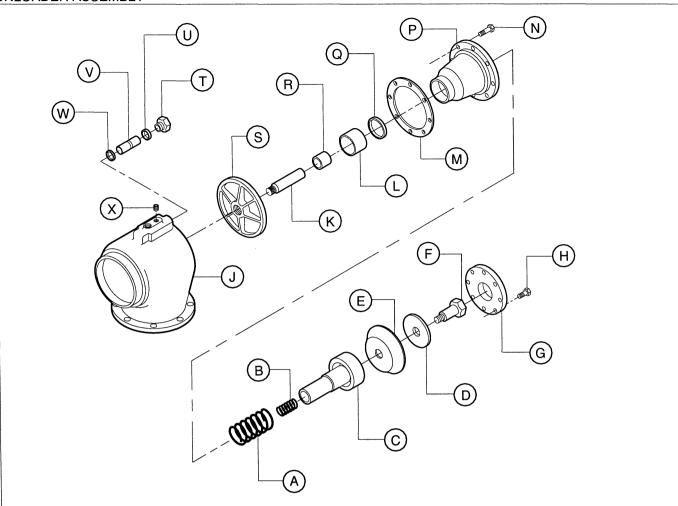

|     |     |             |
| В    | 39437686 | 4   | BEARING, TAPER RO | LLER |     |     |             |
| С    | 96705983 | 6   | SCREW             |      |     |     |             |
| D    | 39326780 | 4   | SHIM              |      |     |     |             |
|      | 39326798 | 6   | SHIM              |      |     |     |             |
|      | 39326806 | 4   | SHIM              |      |     |     |             |
| Ε    | 96712179 | 10  | SCREW             |      |     |     |             |
| F    | 39891486 | 2   | COVER, REAR BEAR  | ING  |     |     |             |
| G    | 95023388 | 2   | O-RING            |      |     |     |             |
| Н    | 39436977 | 2   | PLATE, CLAMP      |      |     |     |             |

MANUAL NO.—DRAWING NO. DATE / REV: 22364079 14 11/03 A



| ITEM | CPN      | QTY | DESCRIPTION         | ITEM | CPN      | QTY | DESCRIPTION       |
|------|----------|-----|---------------------|------|----------|-----|-------------------|
| Α    | 35332691 | 1   | SPRING , LARGE      | Χ    | 35287556 | 1   | PLUG              |
| В    | 35332683 | 1   | SPRING , SMALL      |      | 35278571 | 1   | O-RING            |
| С    | 35591163 | 1   | PISTON              | _    | 36734515 | 1   | UNLOADER ASSEMBLY |
| D    | 35327204 | 1   | WASHER              |      |          |     |                   |
| Ε    | 35592534 | 1   | DIAPHRAGM           |      |          |     |                   |
| F    | 95934642 | 1   | SCREW               |      |          |     |                   |
| G    | 35591189 | 1   | COVER, PISTON       |      |