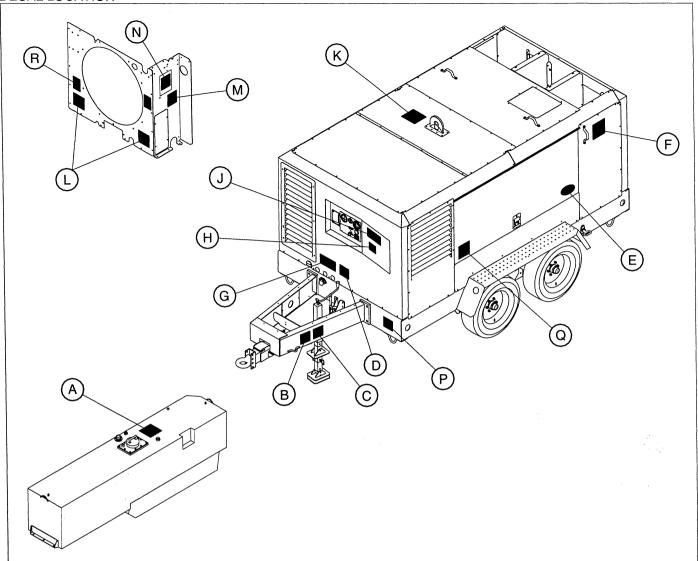

5746 | _   | NUTSERT               |           |         |       |             |
| _    | 35279025 | _   | SCREW, 8MM            |           |         |       |             |
| _    | 36797652 | _   | SCREW, 6MM            |           |         |       |             |
| Н    | 22336184 | 2   | BRACKET, INTAKE BAF   | FLE       |         |       |             |
|      |          |     |                       |           |         |       |             |
|      |          |     |                       |           |         |       |             |
|      |          |     |                       |           |         |       |             |
|      |          |     |                       |           |         |       |             |

MANUAL NO. — DRAWING NO. DATE / REV: 22364079 35 11/03 A





| ITEM                  | CPN                                | QTY. | DESCRIPTION                          |
|-----------------------|------------------------------------|------|--------------------------------------|
| Α                     | 54625207                           | 1    | DIESEL FUEL DECAL                    |
| В                     | 54604921                           | 1    | TOWING SPEED DECAL                   |
| С                     | 54568803                           | 1    | COLLAPSING JACK DECAL                |
| D                     | 36514602                           | 1    | NOISE EMISSION DECAL                 |
| E                     | 54640024                           | 1    | GENUINE PARTS DECAL                  |
|                       | 54640024