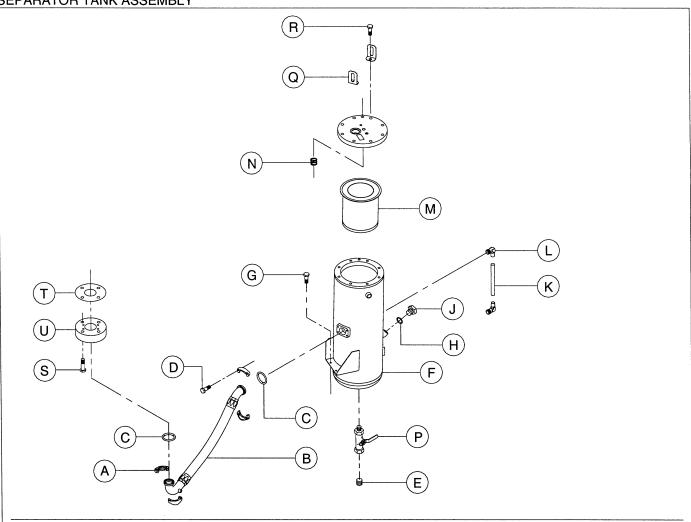

|
| T                    | 35274703                   | 1   | ELBOW, RUBBER        |                                         |            |     |             |
| U                    | 36897668                   | 1   | CLAMP                |                                         |            |     |             |
| V                    | 22283592                   | 1   | SUPPORT              |                                         |            |     |             |
| W                    | 22271738                   | 1   | BRACKET , ENGINE A/F |                                         |            |     |             |
| MANUAL NO<br>2236407 | 0.—DRAWING NO. DATE / REV: |     |                      | *************************************** |            |     |             |



| ITEM | CPN      | QTY | DESCRIPTION          | ITEM                          | CPN      | QTY | DESCRIPTION |  |  |  |  |
|------|----------|-----|----------------------|-------------------------------|----------|-----|-------------|--|--|--|--|
| Α    | 36866010 | 4   | FLANGE, SPLIT        |                               |          |     |             |  |  |  |  |
| В    | 22176572 | 1   | HOSE , DISCHARGE     |                               |          |     |             |  |  |  |  |
| С    | 36866028 | 2   | O-RING               |                               |          |     |             |  |  |  |  |
| D    | 96702329 | 8   | SCREW                |                               |          |     |             |  |  |  |  |
| Ε    | 95280541 | 1   | PLUG ( HIGH SPEED RI | G ( H