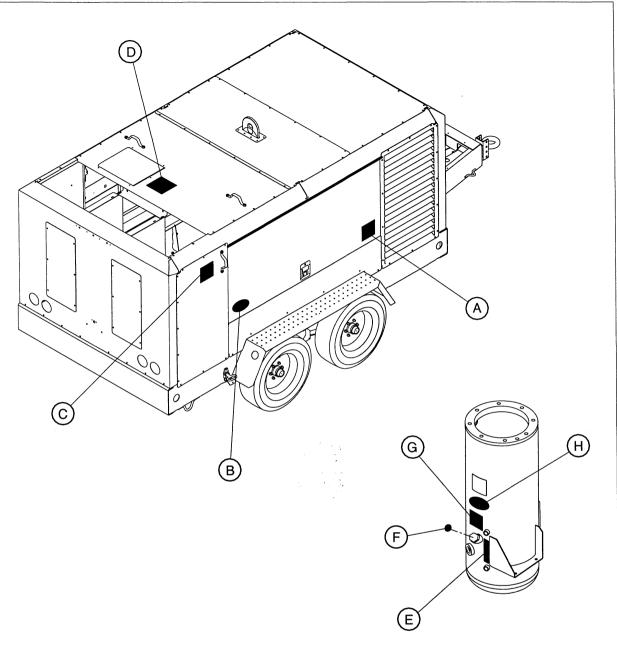

ATING FAN DECAL                   |
| М                     | 36529691                           | 2    | CLEAN COOLERS DECAL ( BOTH SIDES )   |
| N                     | 22334916                           | 1    | HOT SURFACE DECAL                    |
| Р                     | 36531176                           | 1    | VIN DECAL                            |
|                       | 36533081                           | 1    | OVERLAY                              |
| Q                     | 54413117                           | 1    | GALVANEAL DECAL ( GALVANEAL OPTION ) |
| R                     | 54568753                           | 1    | BATTERY GAS DECAL                    |
| MANUAL NO<br>22364079 | DRAWING NO. DATE / REV: 37 11/03 A |      |                                      |



| ITEM | CPN      | QTY. | DESCRIPTION                          |
|------|----------|------|--------------------------------------|
| Α    | 54413177 | 1    | GALVANEAL DECAL ( GALVANEAL OPTION ) |
| В    | 54640024 | 1    | GENUINE PARTS DECAL                  |
| С    | 22298343 | 1    | FALL OFF UNIT DECAL                  |
| D    | 54568761 | 1    | HOT PRESSURIZED FLUID DECAL          |
| E    | 22383319 | 1    | OIL LEVEL DECAL                      |
| F    | 54604970 | 1    | OIL FILL PLUG DECAL                  |
| G    | 54568795 | 1    | HIGH PRESSURE AIR DECAL              |
| Н    | 54640164 | 1    | AIR END WARRANTY DECAL               |
| i    |          |      |                                      |

MANUAL NO.— DRAWING NO. DATE / REV: 22364079 38 11/03 A







| DESCRI