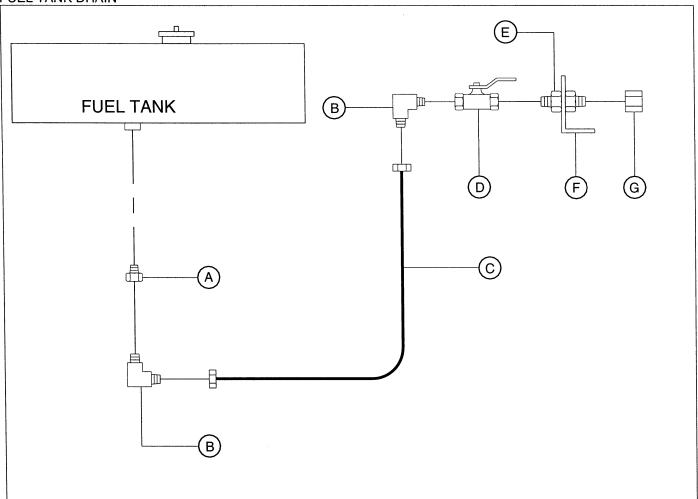

| ITEM | CPN      | QTY | DESCRIPTION          | ITEM | CPN | QTY | DESCRIPTION |
|------|----------|-----|----------------------|------|-----|-----|-------------|
| Α    | 35287937 | 1   | ELBOW                |      |     |     | ,           |
| В    | 35283506 | 1   | HOSE ASSEMBLY        |      |     |     |             |
| С    | 35287044 | . 1 | ELBOW                |      |     |     |             |
| D    | 36777399 | 1   | VALVE, BALL          |      |     |     |             |
| Ε    | 22138515 | 1   | BRACKET, CENTRAL DRA | AINS |     |     |             |
| F    | 35608694 | 1   | CAP                  |      |     |     |             |
| G    | 35321173 | 3 1 | FITTING , BULKHEAD   |      |     |     |             |

MANUAL NO.— DRAWING NO. DATE / REV: 22364079 49 11/03 A



| ITEM | CPN      | QTY            | DESCRIPTION         | ITEM  | CPN | QTY | DESCRIPTION |
|------|----------|----------------|---------------------|-------|-----|-----|-------------|
| Α    | 95947487 | <sup>'</sup> 1 | BUSHING             |       |     |     |             |
| В    | 35294735 | 2              | ELBOW               |       |     |     |             |
| С    | 35323682 | : 1            | HOSE ASSEMBLY       |       |     |     |             |
| D    | 36777399 | 1              | VALVE , BALL        |       |     |     |             |
| Ε    | 35321173 | 1              | FITTING , BULKHEAD  |       |     |     |             |
| F    | 22138515 | 5 1            | BRACKET, CENTRAL DF | RAINS |     |     |             |
| G    | 35608694 | 1              | CAP