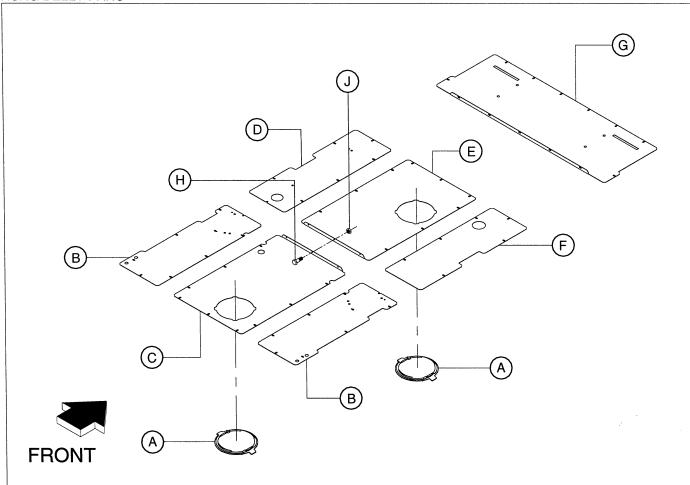

MPLETE

AIR END COMPLETE

AIR END ASSEMBLY

UNLOADER ASSEMBLY

RADIATOR AND COOLER MOUNTING

RADIATOR AND COOLERS PIPING

**FUEL TANK ASSEMBLY** 

**FUEL TANK PIPING** 

AIR INTAKE COMPLETE

SEPARATOR TANK ASSEMBLY

SEPARATOR TANK PIPING

MINIMUM PRESSURE CHECK VALVE ASSEMBLY

SERVICE PIPING (ONE 2" NPT VALVE)

AIR PIPING DIAGRAM

OIL PIPING DIAGRAM

**COMPRESSOR OIL FILTER** 

**INSTRUMENT / CONTROL PANEL ASSEMBLY** 

**INSTRUMENT / CONTROL PANEL** 

**INSTRUMENT PANEL DOOR ASSEMBLY** 

**BATTERY AND MOUNTING** 

**ENCLOSURE (EXTERNAL)** 

**ENCLOSURE BAFFLES** 

**ACOUSTIC FOAM** 

**DECAL LOCATION** 

WIRING DIAGRAM

**ELECTRICAL PARTS LIST** 



STARTING AID ( AC KIT )

SERVICE AND MANIFOLD PIPING

IQ PIPING AND COOLER

AFTER COOLER PIPING

**CENTRAL DRAINS** 

SECURABLE LIFT EYE







| ITEM | CPN      | QTY | DESCRIPTION            | ITEM | CPN | QTY | DESCRIPTION |
|------|----------|-----|------------------------|------|-----|-----|-------------|
| Α    | 36880623 | 2   | COVER , ACCESS         |      |     |     |             |
| В    | 22231674 | 2   | BELLYPAN, FRONT OUTSI  | DE   |     |     |             |
| С    | 22231641 | 1   | BELLYPAN , AIR END     |      |     |     |             |
| D    | 22231682 | 1   | BELLYPAN, RIGHT MIDDLE | •    |     |     |             |
| Ε    | 22231633 | 1   | BELLYPAN , ENGINE      |      |     |     |             |
| F    | 22231690 | 1   | BELLYPAN , LEFT MIDDLE |      |     |     |             |
| G    | 22231724 | 1   | BELLYPAN , REAR DISCHA | RGE  |     |     |             |
|      | 35279025 |     | SCREW