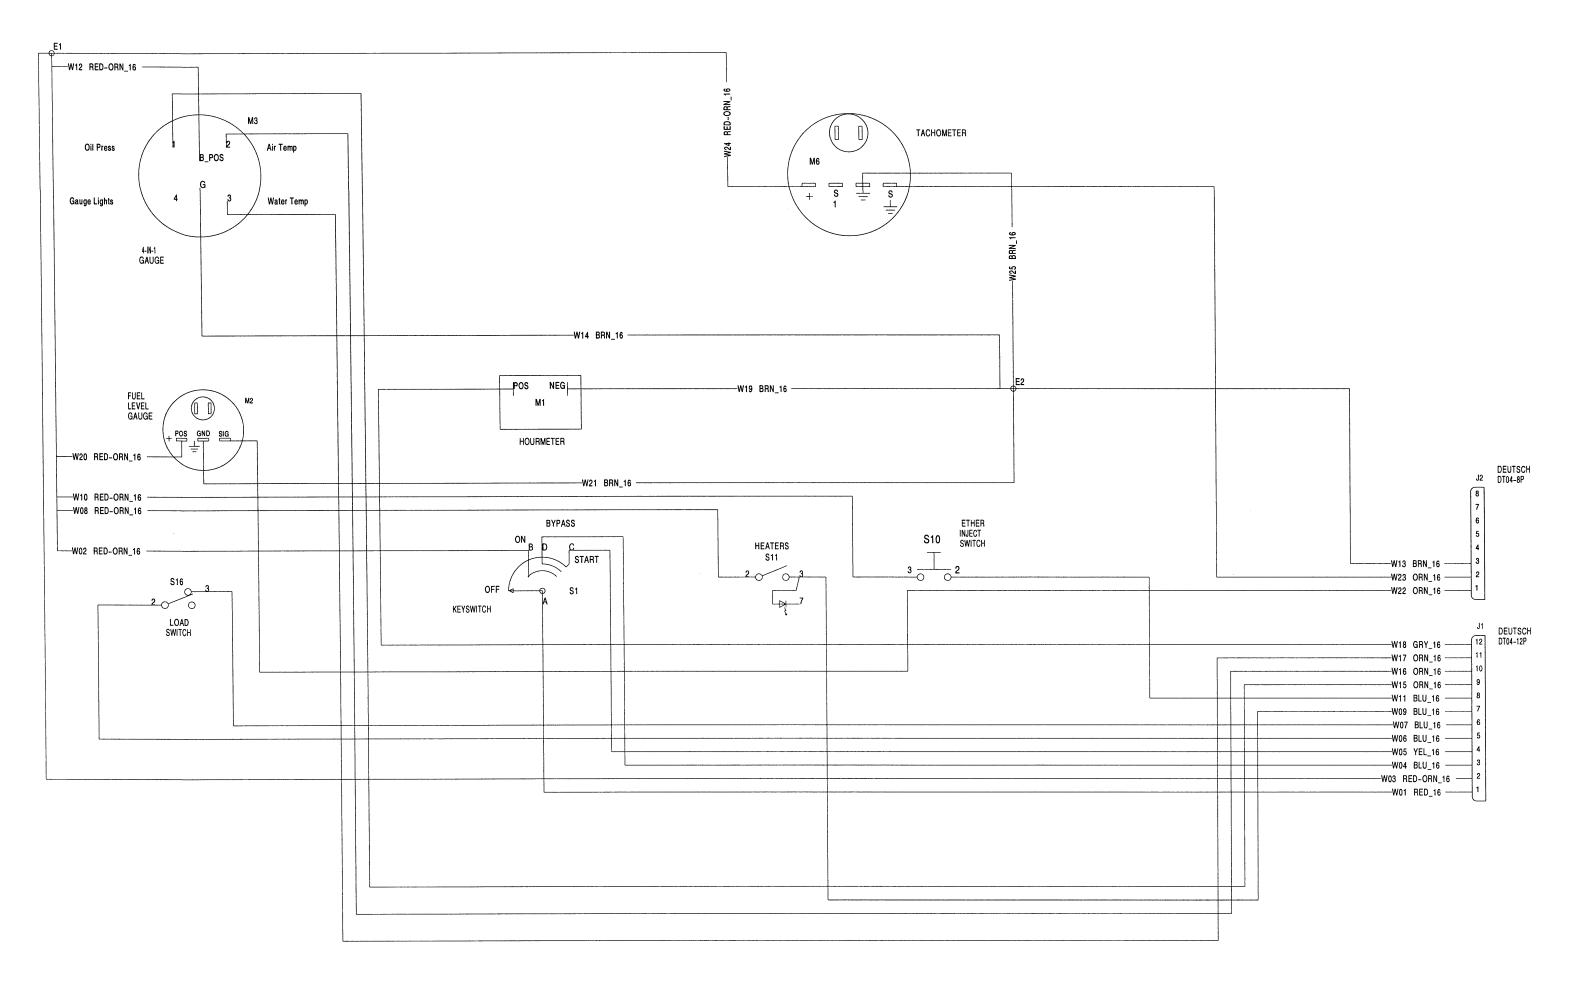

|



| ITEM | CPN      | QTY. | DESCRIPTION                          |
|------|----------|------|--------------------------------------|
| Α    | 54413177 | 1    | GALVANEAL DECAL ( GALVANEAL OPTION ) |
| В    | 54640024 | 1    | GENUINE PARTS DECAL                  |
| С    | 22298343 | 1    | FALL OFF UNIT DECAL                  |
| D    | 54568761 | 1    | HOT PRESSURIZED FLUID DECAL          |
| E    | 22383319 | 1    | OIL LEVEL DECAL                      |
| F    | 54604970 | 1    | OIL FILL PLUG DECAL                  |
| G    | 54568795 | 1    | HIGH PRESSURE AIR DECAL              |
| Н    | 54640164 | 1    | AIR END WARRANTY DECAL               |
| i    |          |      |                                      |

MANUAL NO.— DRAWING NO. DATE / REV: 22364079 38 11/03 A







| DESCRIPTION                       | PART NO. | DESIGNATION       |
|-----------------------------------|----------|-------------------|
| INSTRUMENT PANEL                  |          |                   |
| 4-IN-1 GAGE                       | 22056394 | M3                |
| TACHOMETER                        | 22055883 | M6                |
| FUEL LEVEL GAGE                   | 22050991 | M2                |
| HOURMETER                         | 22054175 | M1                |
| LOAD SWITCH                       | 22054092 | S16               |
| KEY SWITCH                        | 22127385 | S1                |
| HEATERS                           | N/A      | S11               |
| ETHER INJECTION SWITCH            | 22054068 | S10               |
| INSTRUMENT PANEL HARNESS          | 2