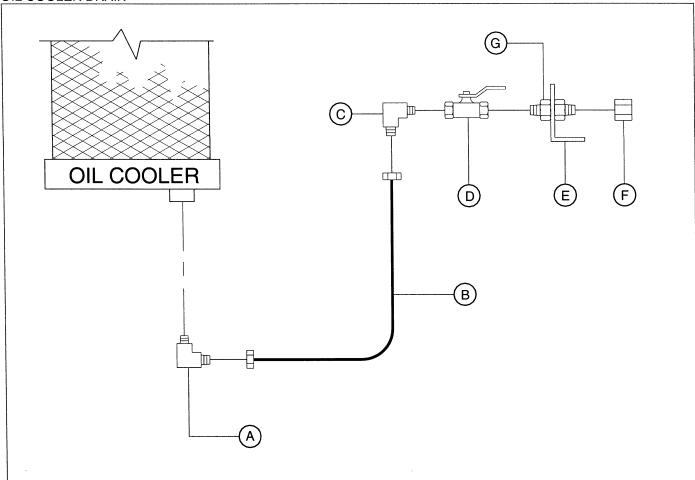

ALL UNIT | S EXCEP | T HSRG | )   |             |
| С    | 3688193  | 6     | 1   | HOSE ASSEMBLY        |         |        |     |             |
| D    | 3529473  | 5     | 1   | ELBOW                |         |        |     |             |
| Ε    | 3677739  | 9     | 1   | VALVE , BALL         |         |        |     |             |
| F    | 2213851  | 5     | 1   | BRACKET, CENTRAL DE  | RAINS   |        |     |             |
| G    | 3560869  | 4     | 1   | CAP                  |         |        |     |             |
| Н    | 3532117  | 3     | 1   | FITTING , BULKHEAD   |         |        |     |             |
|      |          |       |     | ·                    |         |        |     |             |

MANUAL NO.—DRAWING NO. DATE / REV: 22364079 48 11/03 A

## OIL COOLER DRAIN



| ITEM | CPN      | QTY | DESCRIPTION          | ITEM | CPN | QTY | DESCRIPTION |
|------|----------|-----|----------------------|------|-----|-----|-------------|
| Α    | 35287937 | 1   | ELBOW                |      |     |     | ,           |
| В    | 35283506 | 1   | HOSE ASSEMBLY        |      |     |     |             |
| С    | 35287044 | . 1 | ELBOW                |      |     |     |             |
| D    | 36777399 | 1   | VALVE, BALL          |      |     |     |             |
| Ε    | 22138515 | 1   | BRACKET, CENTRAL DRA | AINS |     |     |             |
| F    | 35608694 | 1   | CAP                  |      |     |     |             |
| G    | 35321173 | 3 1 | FITTING , BULKHEAD   |      |     |     |             |

MANUAL NO.— DRAWING NO. DATE / REV: 22364079 49 11/03 A