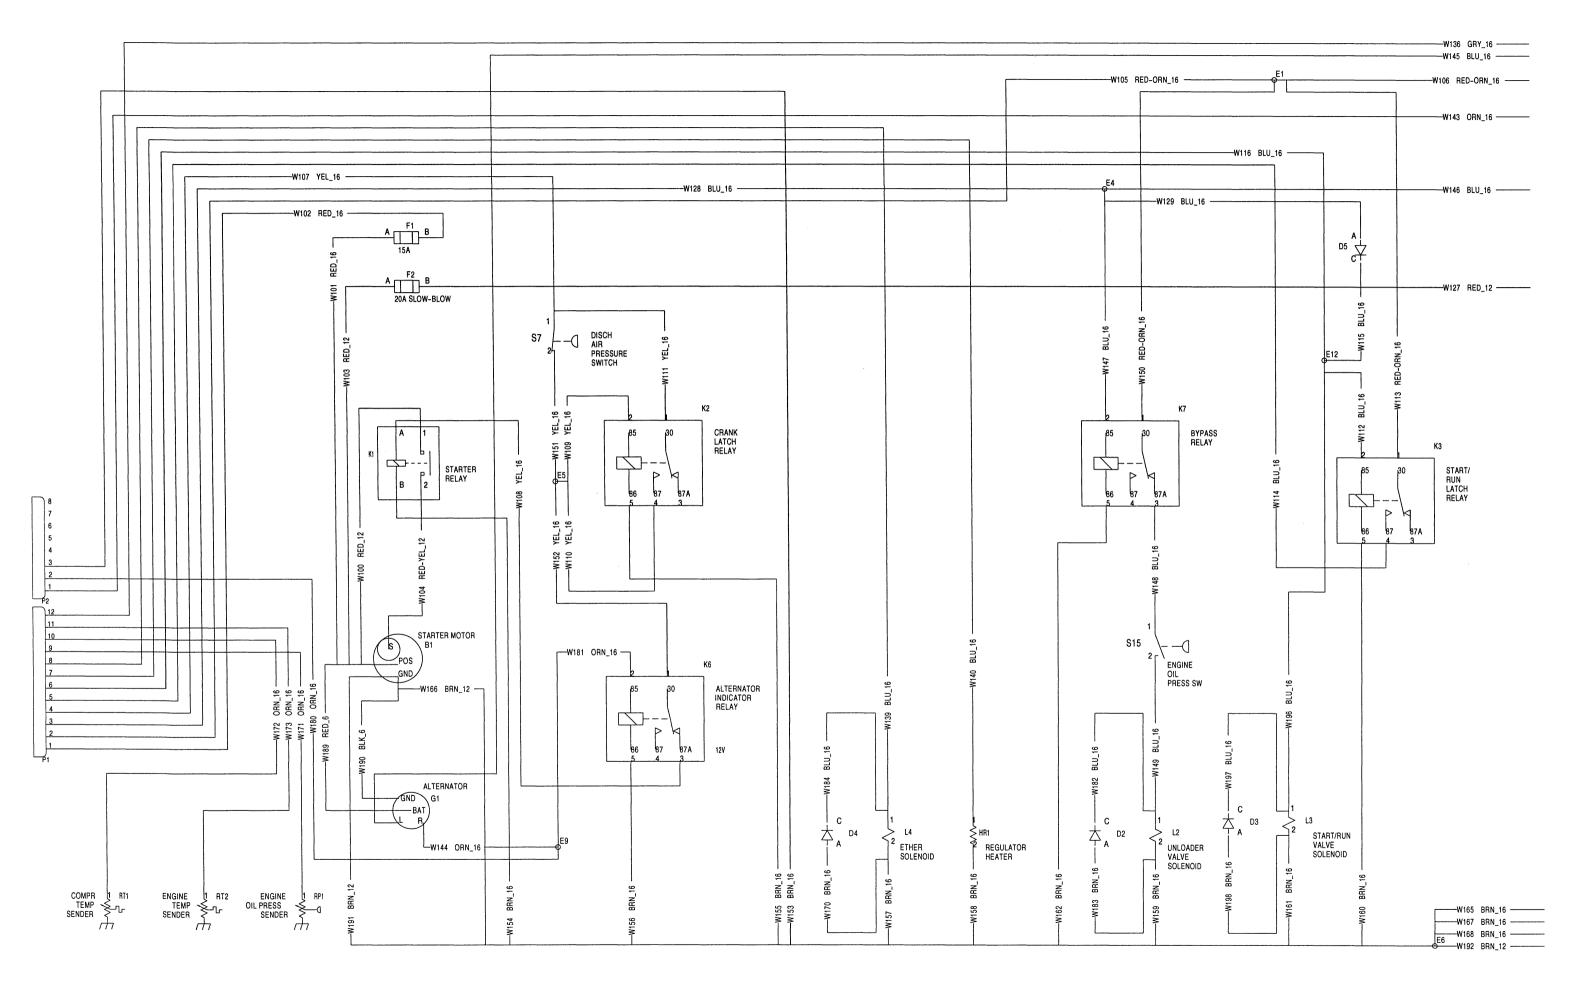

|



| ITEM | CPN      | QTY. | DESCRIPTION                          |
|------|----------|------|--------------------------------------|
| Α    | 54413177 | 1    | GALVANEAL DECAL ( GALVANEAL OPTION ) |
| В    | 54640024 | 1    | GENUINE PARTS DECAL                  |
| С    | 22298343 | 1    | FALL OFF UNIT DECAL                  |
| D    | 54568761 | 1    | HOT PRESSURIZED FLUID DECAL          |
| E    | 22383319 | 1    | OIL LEVEL DECAL                      |
| F    | 54604970 | 1    | OIL FILL PLUG DECAL                  |
| G    | 54568795 | 1    | HIGH PRESSURE AIR DECAL              |
| Н    | 54640164 | 1    | AIR END WARRANTY DECAL               |
| i    |          |      |                                      |

MANUAL NO.— DRAWING NO. DATE / REV: 22364079 38 11/03 A







| DESCRIPTION                       | PART NO. | DESIGNATION       |
|-----------------------------------|----------|-------------------|
| INSTRUMENT PANEL                  |          |                   |
| 4-IN-1 GAGE                       | 22056394 | M3                |
| TACHOMETER                        | 22055883 | M6                |
| FUEL LEVEL GAGE                   | 22050991 | M2                |
| HOURMETER                         | 22054175 | M1                |
| LOAD SWITCH                       | 22054092 | S16               |
| KEY SWITCH                        | 22127385 | S1                |
| HEATERS                           | N/A      | S11               |
| ETHER INJECTION SWITCH            | 22054068 | S10               |
| INSTRUMENT PANEL HARNESS