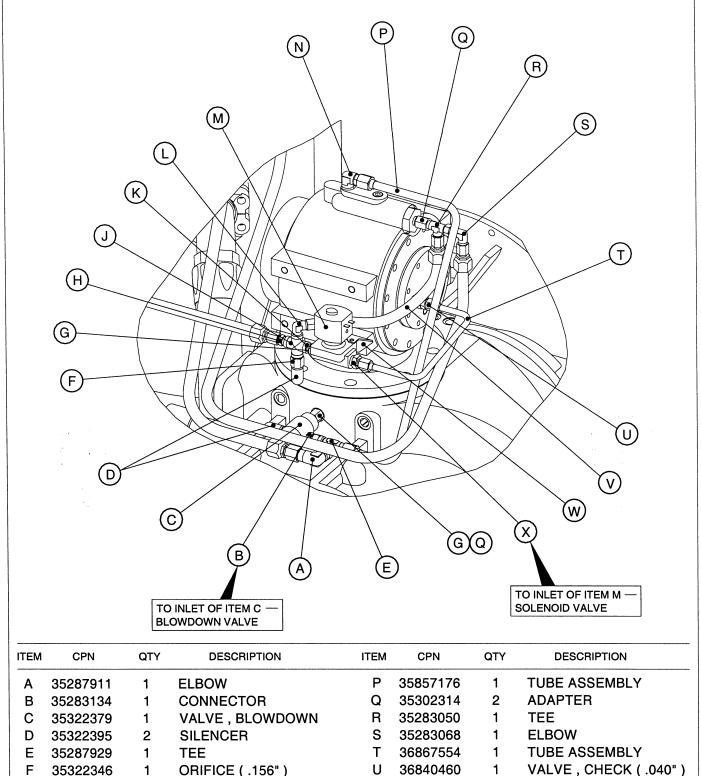

| 1          | HOSE ASSEMBLY       |      |          |     |                 |
| M                     | 35290147                               | 1          | CONNECTOR           |      |          |     |                 |
| Ν                     | TO INSTRU                              | JMENT      | PANEL PRESSURE GAGE |      |          |     |                 |
| Ρ                     | 35283092                               | 1          | TEE                 |      |          |     |                 |
|                       |                                        |            |                     |      |          |     |                 |
| MANUAL NO<br>22364079 | .— DRAWING NO. DATE / REV<br>25 8/03 A | <b>v</b> : |                     |      |          |     |                 |



| Α                | 35287911                | 4 | ELBOW             | Р | 35857176 | 1 | TUBE ASSEMBLY           |
|------------------|-------------------------|---|-------------------|---|----------|---|-------------------------|
|                  |                         | 1 |                   | • |          | • |                         |
| В                | 35283134                | 1 | CONNECTOR         | Q | 35302314 | 2 | ADAPTER                 |
| С                | 35322379                | 1 | VALVE , BLOWDOWN  | R | 35283050 | 1 | TEE                     |
| D                | 35322395                | 2 | SILENCER          | S | 35283068 | 1 | ELBOW                   |
| Ε                | 35287929                | 1 | TEE               | Т | 36867554 | 1 | TUBE ASSEMBL