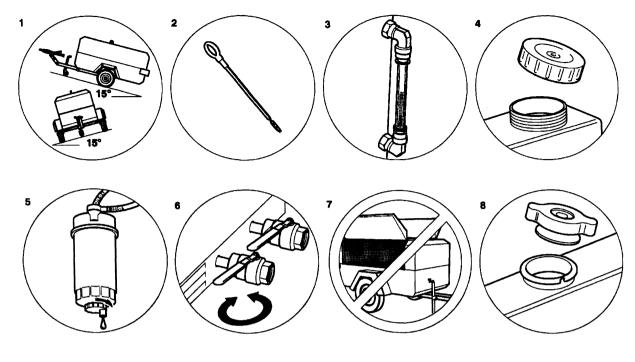

n of each diagnostic indicator is as follows.

- High Compressor Temp: Fault indicator lamp. Indicates shutdown due to high compressor temperature.
- 2. **Low Engine Oil Pressure**: Fault indicator lamp. Indicates shutdown due to low engine oil pressure.
- High Engine Coolant Temp: Fault indicator lamp.
   Indicates shutdown due to high engine water temperature.

- Low Fuel Level: Fault indicator lamp. Indicates shutdown due to low fuel level. Lamp blinks at low fuel warning.
- 5. **Low Battery Voltage**: Alarm indicator lamp. Indicates battery or charging system requires service.
- 6. Low Engine Coolant Level: Alarm indicator lamp. Indicates coolant level in engine radiator is low.
- Restricted Air Filter: Alarm indicator lamp. Indicates engine/compressor air inlet filters need service.



#### T2221 Revision 00 12/00

#### **PRIOR TO STARTING**

1. Place the unit in a position that is as level as possible. The design of the unit permits a 15 degree lengthways and sideways limit on out of level operation.

When the unit has to be operated out of level, it is important to keep the engine oil level near the high level mark (with the unit level).

- Check the engine lubrication oil in accordance with the operating instructions in the Engine Operator's Manual or section.
- 3. Check the compressor oil level in the sight glass located on the separator tank.
- 4. Check the diesel fuel level. A good rule is to top up at the end of each working day. This prevents condensation from occurring in the tank. Refer to the engine operator's manual/section for diesel fuel specification.

#