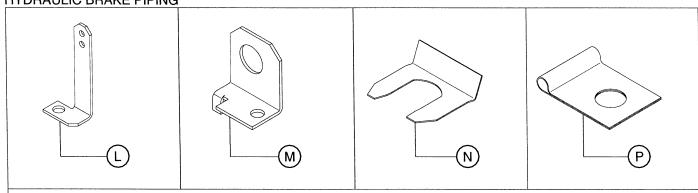

| LEVER ASSEMBLY       |      |     |     |             |
| D    | 35373059 | 1   | SEAL , WEATHER       |      |     |     |             |
| Ε    | 35373067 | 1   | LOCK , RIGHT         |      |     |     |             |
|      | 35373075 | 1   | LOCK , LEFT          |      |     |     |             |
| F    | 35373117 | 1   | CYLINDER, MASTER     |      |     |     |             |
|      | 35376433 | 1   | KIT, CYLINDER REPAIR |      |     |     |             |
| G    | 35373109 | 1   | CONNECTOR            |      |     |     |             |
| Н    | 35373125 | 1   | GASKET               |      |     |     |             |
| J    | 35373034 | 1   | COVER                |      |     |     |             |

MANUAL NO.— DRAWING NO. DATE / REV: 22364079 3B 11/03 A

### HYDRAULIC BRAKE PIPING





### (THIS VIEW IS LOOKING DOWN FROM TOP OF UNIT)

| ITEM | CPN      | QTY | DESCRIPTION       | ITEM    | CPN      | QTY | DESCRIPTION   |
|------|----------|-----|-------------------|---------|----------|-----|---------------|
| Α    | 36867281 | 2   | TUBE ASSEMBLY     | М       | 35356310 | 3   | BRACKET, HOSE |
| В    | 35356377 | 2   | HOSE ASSEMBLY     | N       | 35356302 | 3   | CLIP, HOSE    |
| С    | 36894699 | 1   | TUBE ASSEMBLY     | Р       | 37001252 | 3   | CLAMP, TUBE   |
| D    | 36867489 | 2   | TUBE ASSEMBLY     |         |          |     |               |
| Ε    | 36867273 | 1   | TUBE ASSEMBLY     |         |          |     |               |
| F    | 35356328 | 3   | TEE               |         |          |     |               |
| G    | 35356369 | 1   | HOSE ASS