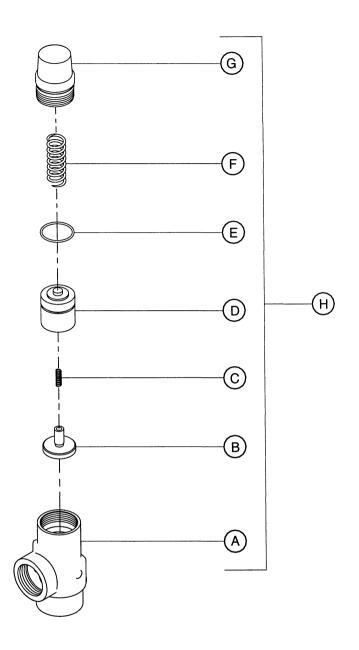

|
| 2236407 | 0.— DRAWING NO. DATE / REV: 9 22 11/03 A |     |                        |            |          |     | MANAGE TO THE STATE OF THE STAT |



| ITEM | CPN      | QTY | DESCRIPTION          | ITEM       | CPN     | QTY     | DESCRIPTION |
|------|----------|-----|----------------------|------------|---------|---------|-------------|
| Α    | 22218424 | 1   | BODY, VALVE          |            |         |         |             |
| В    | 35367317 | 1   | CV ASSEMBLY          |            |         |         |             |
| С    | 22218457 | 1   | SPRING , SMALL       |            |         |         |             |
| D    | 35367325 | 1   | VALVE , PISTON       |            |         |         |             |
| Ε    | 35367374 | 1   | O-RING               |            |         |         |             |
| F    | 35367366 | 1   | SPRING, LARGE        |            |         |         |             |
| G    | 22218432 | 1   | CAP