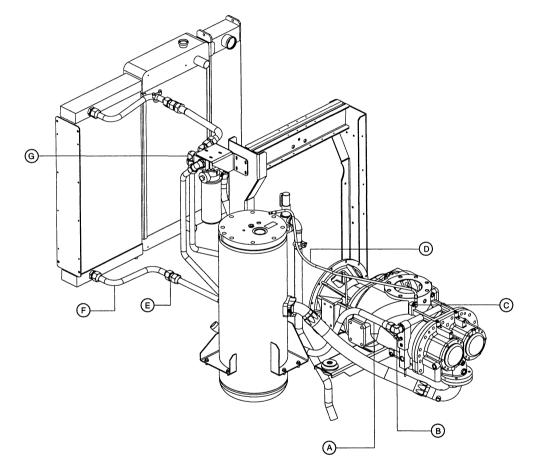

| 5953956                                  | 1     | REDUCER                                  |
| L 36                                 | 6794147                                  | 1     | TUBE , SCAVANGE                          |
| M 36                                 | 6840411                                  | 1     | VALVE, CHECK                             |
| N 35                                 | 5329309                                  | 1     | FITTING, LENZ                            |
|                                      |                                          |       |                                          |
| MANUAL NO DRAY<br>22364079           |                                          |       | ·                                        |







**BOTTOM VIEW** 



| ITEM | CPN      | QTY | DESCRIPTION   | ITEM | CPN      | QTY | DESCRIPTION   |
|------|----------|-----|---------------|------|----------|-----|---------------|
| Α    | 22279772 | 1   | HOSE ASSEMBLY | Н    | 36866564 | 1   | ELBOW         |
| В    | 39476973 | 1   | ELBOW         | J    | 39911284 | 1   | TUBE ASSEMBLY |
| С    | 95365094 | 1   | ELBOW         | K    | 95959730 | 1   | ELBOW         |
| D    | 35322494 | 1   | HOSE ASSEMBLY | L    | 35279827 | 1   | ELBOW         |
| Ε    | 95469052 | 1   | UNION         | M    | 39911292 | 1   | TUBE          |
| F    | 22214779 | 1   | TUBE ASSEMBLY | N    | 95974663 | 1   | CONNECTOR     |
| G    | 35279777 | 4   | ELBOW         |      |          |     |               |

MANUAL NO. — DRAWING NO. DATE / REV: 22364079 28 8/03 A