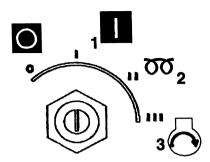

water, ensuring that any released fuel is safely contained.
- 6. Open the service valve(s) to ensure that all pressure is relieved from the system. Close the service valve(s).
- 7. CAUTION: Do not operate the machine with the canopy/doors in the open position as this may cause overheating and operators to be exposed to high noise levels.
- 8. Check the radiator coolant level (with the unit level).

Check the air filter restriction indicator(s). Refer to the MAINTENANCE section of this manual.

When starting or operating the machine in temperatures below or approaching 0°C (32°F), ensure that the operation of the regulation system, the unloader valve, the safety valve, and the engine are not impaired by ice or snow, and that all inlet and outlet pipes and ducts are clear of ice and snow.



All normal starting functions are incorporated in the key operated switch.

- . Turn the key switch to position 1. The diagnostic lamps will flash..
- . Turn the key switch to crank position (3) (engine start position)
- NOTE: Position (2) not used on this model. Pre-heaters or glow plugs are not fitted on this model.

In cold weather, push Ether Injection Switch once or twice during cranking. This injects a measured amount of ether to the engine..

**CAUTION:** ETHER is an extremely volatile, highly flammable gas. Use sparingly! If too much is injected, the uncontrolled explosion may result in costly damage to the engine.

 Release to position (1) when engine starts. The engine will now be running at a reduced speed.

At temperatures below 32°F (0°C) or if there is difficulty starting f