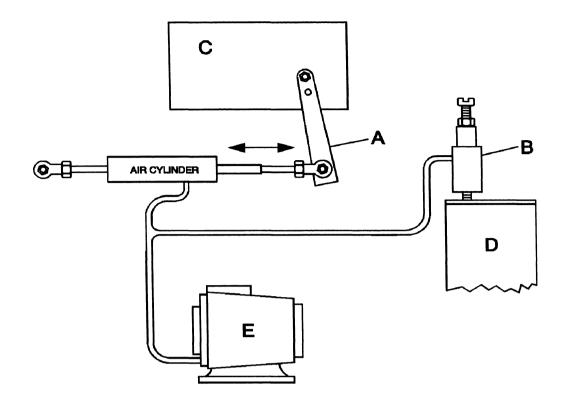

in the OPERATING INSTRUCTIONS section of this manual).

Completely drain the receiver/separator system including the piping and oil cooler by removing the drain plug(s) and collecting the used oil in a suitable container.

Replace the drain plug(s) ensuring that each one is secure.

**NOTE:** If the oil is drained immediately after the machine has been running, then most of the sediment will be in suspension and will therefore drain more readily.

**CAUTION:** Some oil mixtures are incompatible and result in the formation of varnishes, shellacs or lacquers which may be insoluble. Refer to Portable Compressor Fluid Chart.

### **RUNNING GEAR WHEEL BEARINGS**

Wheel bearings should be packed with grease every 12 months. The type of grease used should conform to specification *MIL-G-10924*.



### SPEED AND PRESSURE REGULATION ADJUSTMENT

Normally, regulation requires no adjusting, but if correct adjustment is lost, proceed as follows:

Refer to the diagram above.

- A. Throttle Arm
- **B. Adjusting Screw**
- C. Engine Governor
- D. Separator Tank
- E. Inlet Unloader

Start the machine (Refer to STARTING INSTRUCTIONS in the OPERATING INSTRUCTIONS section of this manual).

Inspect the throttle arm on the engine governor to see that it is extended in the full speed position when the engine is running at full-load speed and the service valve is fully open. (Refer to the GENERAL INFORMATION section of this manual).

Adjust the service valve on the outside of the machine to maintain normal operating discharge pressure without the throttle arm moving from the full speed position bef