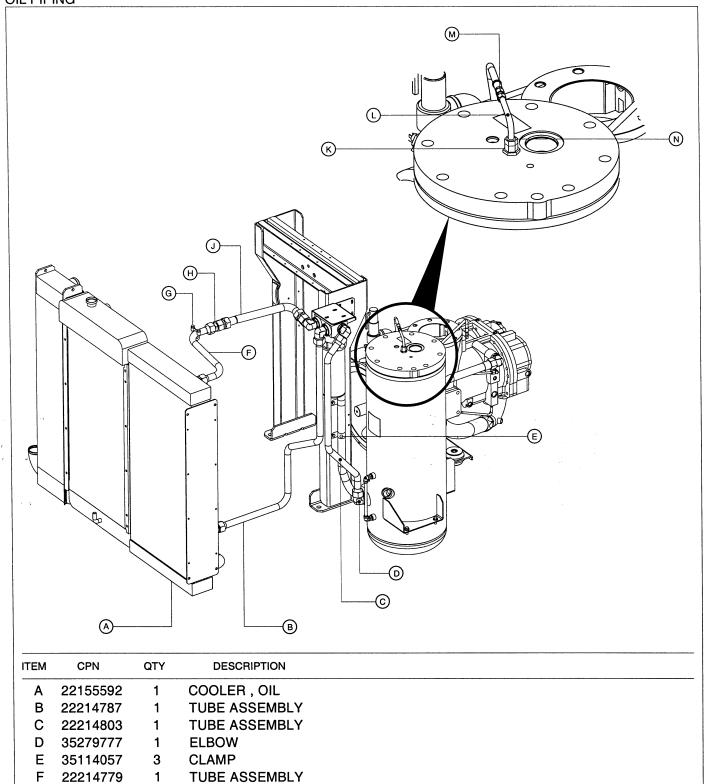

| 95940748                | 1 | BUSHING           |   |          |   |                         |
| L                | 35279934                | 1 | ELBOW             |   |          |   |                         |
| М                | 36881944                | 1 | VALVE, SOLENOID   |   |          |   |                         |
| Ν                | 35287937                | 1 | ELBOW             |   |          |   |                         |
|                  |                         |   |                   |   |          |   |                         |
| MANUAL<br>223640 | NO.—DRAWING NO. DATE/RE |   |                   |   |          |   |                         |
|                  | 20 0/00 P               |   |                   |   |          |   |                         |



| B 22<br>C 22<br>D 35<br>E 35<br>F 22 | 2155592<br>2214787<br>2214803<br>5279777 | 1 1 1 | COOLER , OIL TUBE ASSEMBLY TUBE ASSEMBLY |
|--------------------------------------|------------------------------------------|-------|------------------------------------------|
| C 22<br>D 35<br>E 35<br>F 22         | 2214803<br>5279777                       | 1     |                                          |
| D 35<br>E 35<br>F 22                 | 5279777                                  | 1     | TUBE ASSEMBLY                            |
| E 35                                 |                                          | 4     |                                          |
| F 22                                 |                                          | ı     | ELBOW