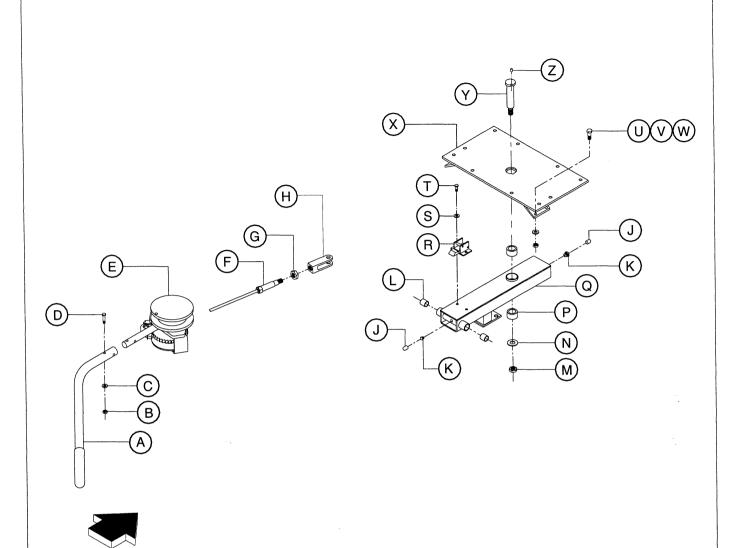

## **TABLE OF CONTENTS**

| TITLE                              | PAGE |
|------------------------------------|------|
| FOREWORD                           | • •  |
| SECTION 1 - SAFETY                 |      |
|                                    |      |
| SAFETY PRECAUTIONS                 |      |
| General Information                |      |
| Hazardous Substance Precaution     |      |
| SAFETY LABELS                      | • •  |
| SECTION 2 - WARRANTY               |      |
| SECTION 2 - WARRANTT               | • •  |
| WARRANTY                           |      |
| Warranty Information               |      |
| GENERAL WARRANTY INFORMATION       |      |
| WARRANTY REGISTRATION              |      |
| Complete Machine Registration      |      |
| Complete Machine Registration      |      |
|                                    |      |
| SECTION - 3 GENERAL DATA           |      |
|                                    |      |
| GENERAL DATA                       |      |
| SPECIFICATIONS                     |      |
|                                    |      |
|                                    |      |
| SECTION 4 - OPERATING INSTRUCTIONS |      |
|                                    | , .  |
| OPERATING INSTRUCTIONS             |      |
| COMMISSIONING                      |      |
| COMPRESSOR MOUNTING                |      |
| PRIOR TO STARTING                  |      |
| STARTING                           |      |
| STOPPING                           |      |
| EMERGENCY STOPPING                 |      |
| RE-STARTING                        |      |
| MONITORING DURING OPERATION        |      |
| DECOMMISSIONING                    |      |
|                                    |      |