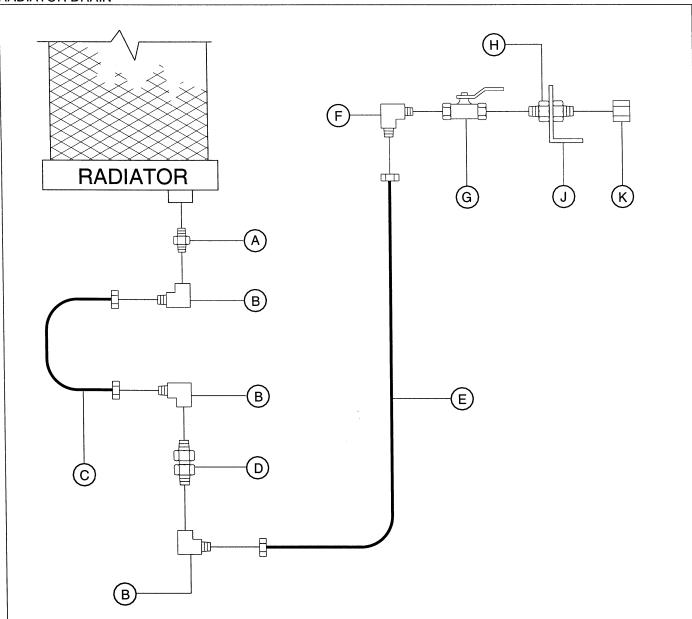

|     |     |             |
| В    | 35294735 | 2              | ELBOW               |       |     |     |             |
| С    | 35323682 | : 1            | HOSE ASSEMBLY       |       |     |     |             |
| D    | 36777399 | 1              | VALVE , BALL        |       |     |     |             |
| Ε    | 35321173 | 1              | FITTING , BULKHEAD  |       |     |     |             |
| F    | 22138515 | 5 1            | BRACKET, CENTRAL DF | RAINS |     |     |             |
| G    | 35608694 | 1              | CAP                 |       |     |     |             |
|      |          |                |                     |       |     |     |             |

MANUAL NO.— DRAWING NO. DATE / REV: 22364079 50 11/03 A

MANUAL NO.—DRAWING NO. DATE / REV: 22364079 51 11/03 A



| A 35283134 1 CONNECTOR B 35287911 3 ELBOW C 35252782 1 HOSE ASSEMBLY D 35285451 1 FITTING, BULKHEAD E 35307719 1 HOSE ASSEMBLY F 35287044 1 ELBOW G 36777399 1 VALVE, BALL H 35321173 1 FITTING, BULKHEAD J 22138515 1 BRACKET, CENTRAL DRAINS K 35608694 1 CAP | ITEM | CPN      | QTY | DESCRIPTION          | ITEM | CPN | QTY | DESCRIPTION |
|-----------------------------------------------------------------------------------------------------------------------------------------------------------------------------------------------------------------------------------------------------------------|------|----------|-----|----------------------|------|-----|-----|-------------|
| C 35252782 1 HOSE ASSEMBLY D 35285451 1 FITTING, BULKHEAD E 35307719 1 HOSE ASSEMBLY F 35287044 1 ELBOW G 36777399 1