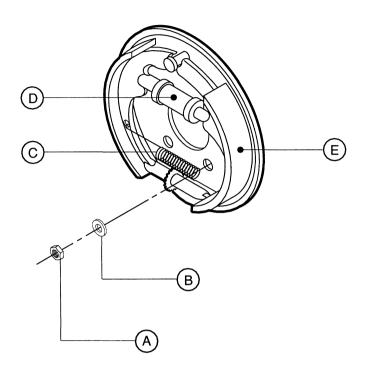

NDER    |      |     |             |
| E    | 36895779 | 1   | KIT , LEFT SHOE AND  | LINING     |      |     |             |
|      | 36895787 | 1   | KIT, RIGHT SHOE AND  | LINING     |      |     |             |
| F    | 35393834 | 1   | PLATE , LEFT BACKING | G , ASSEMI | BLY  |     |             |
|      | 35393842 | 1   | PLATE , RIGHT BACKII | NG , ASSEI | MBLY |     |             |
| _    | 36895241 | 1   | COMPLETE LEFT BRAI   | KE ASSEM   | BLY  |     |             |
| _    | 36895258 | 1   | COMPLETE RIGHT BR    | AKE ASSEI  | MBLY |     |             |
| 1    |          |     |                      |            |      |     |             |

MANUAL NO.—DRAWING NO. DATE / REV: 22364079 5A 11/03 A

## HYDRAULIC BRAKES ( NO PARK BRAKE - REAR AXLE )

**USED ON AXLE NO. 22161350** 



| ITEM | CPN      | QTY | DESCRIPTION             | ITEM | CPN  | QTY | DESCRIPTION |
|------|----------|-----|-------------------------|------|------|-----|-------------|
| Α    | 35356872 | 10  | NUT                     |      |      |     |             |
| В    | 35356864 | 10  | WASHER                  |      |      |     |             |
| С    | 36895795 | 2   | KIT , BRAKE SPRING      |      |      |     |             |
| D    | 36867851 | 1   | KIT , LEFT BRAKE CYLIND | ER   |      |     |             |
|      | 36867885 | 1   | KIT, RIGHT BRAKE CYLIN  | DER  |      |     |             |
| Ε    | 36895779 | 1   | KIT, LEFT SHOE AND LINI | NG   |      |     |             |
|      | 36895787 | 1   | KIT, RIGHT SHOE AND LIN | IING |      |     |             |
| _    | 35388628 | 1