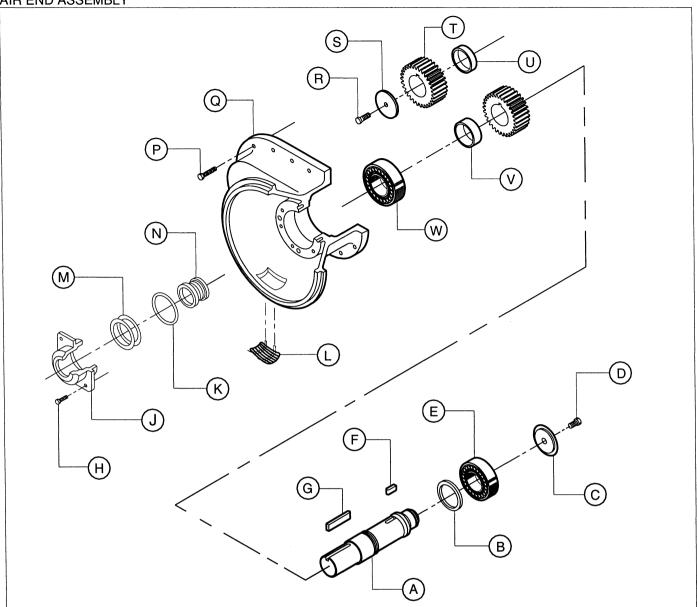

| SCREW (40 MM)        |            |           |     |             |
| Р                    | 35358274                                    | 4                                       | SCREW                |            |           |     |             |
| Q                    | 22283758                                    | 1                                       | SUPPORT, WIRE ROU    | ΓING       |           |     |             |
| R                    | 96701495                                    | 4                                       | SCREW                |            |           |     |             |
| MANUAL NO<br>2236407 | 0.— DRAWING NO. DATE / REV:<br>9 10A 8/03 A | *************************************** |                      |            |           |     |             |



| ITEM   | CPN                         | QTY | DESCRIPTION       | ITEM    | CPN        | QTY   | DESCRIP   | TION      |
|--------|-----------------------------|-----|-------------------|---------|------------|-------|-----------|-----------|
| Α      | 36846400                    | 1   | SHAFT , DRIVE     | М       | 36846442   | 1     | SET, SHIM |           |
| В      | 36851681                    | 1   | SPACER            | Ν       | 35593508   | 1     | SEAL, SHA | FT        |
| С      | 36764785                    | 1   | PLATE , CLAMP     | Р       | 96716162   | 14    | SCREW     |           |
| D      | 35336304                    | 1   | SCREW             | Q       | 36851459   | 1     | HOUSING,  | GEAR CASE |
| E      | 36854925                    | 1   | BEARING , INBOARD |