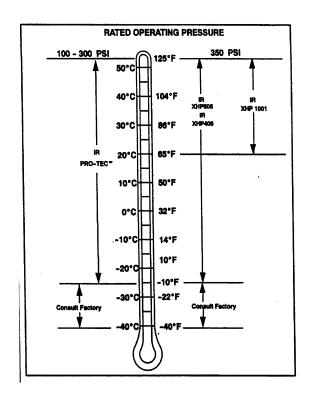

--------------------------|--------------------------------------------------------------------------------------------------------------------------------------------|
| 100 psi to 300 psi           | -10°F to 125°F<br>(-23°C to 52°C) | Preferred: IR Pro-Tec™  Alternate: ISO Viscosity Grade 46 with rust and oxidation inhibitors, designed for                                 |
| 350 psi                      | (-23°C to 52°C)<br>-10°F to 125°F | air compressor service.  Preferred: IR XHP 605 Alternate: IR XHP405 ISO Viscosity Grade 68 Group 3 or 5 with rust and exidation inhibitors |
|                              | 65°F to 125°F<br>(-18°C to 52°C)  | designed for air com-<br>pressor service.  Preferred: XHP605 IR XHP1001                                                                    |



Preferred Ingersoll-Rand Fluids - Use of these fluids with original I-R filters can extend airend warranty. Refer to operator's manual warranty section for details or contact your I-R representative.

| Ingersoll-Rand<br>Preferred Fluids | 1 gal. (3.8 litre) | 5 Gal. (19.0<br>litres) | 55 Gal. (208<br>litres) | 220 Gal. (836<br>litres) |
|------------------------------------|--------------------|-------------------------|-------------------------|--------------------------|
| IR Pro-Tec™                        | 36899698           | 36899706                | 36899714                | 36899722                 |
| IR XHP605                          | -                  | 22252076                | 22252050                | 22252068                 |
| IR XHP1001                         | -