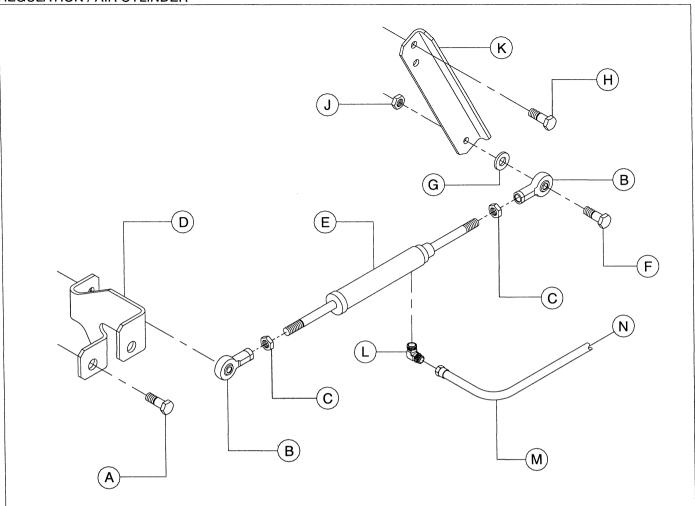

## **TABLE OF CONTENTS**

| TITLE                              | PAGE |
|------------------------------------|------|
| FOREWORD                           | • •  |
| SECTION 1 - SAFETY                 |      |
|                                    |      |
| SAFETY PRECAUTIONS                 |      |
| General Information                |      |
| Hazardous Substance Precaution     |      |
| SAFETY LABELS                      | • •  |
| SECTION 2 - WARRANTY               |      |
| SECTION 2 - WARRANTT               | • •  |
| WARRANTY                           |      |
| Warranty Information               |      |
| GENERAL WARRANTY INFORMATION       |      |
| WARRANTY REGISTRATION              |      |
| Complete Machine Registration      |      |
| Complete Machine Registration      |      |
|                                    |      |
| SECTION - 3 GENERAL DATA           |      |
|                                    |      |
| GENERAL DATA                       |      |
| SPECIFICATIONS                     |      |
|                                    |      |
|                                    |      |
| SECTION 4 - OPERATING INSTRUCTIONS |      |
|                                    | , .  |
| OPERATING INSTRUCTIONS             |      |
| COMMISSIONING                      |      |
| COMPRESSOR MOUNTING                |      |
| PRIOR TO STARTING                  |      |
| STARTING                           |      |
| STOPPING                           |      |
| EMERGENCY STOPPING                 |      |
| RE-STARTING                        |      |
| MONITORING DURING OPERATION        |      |
| DECOMMISSIONING                    |      |
|                                    |      |