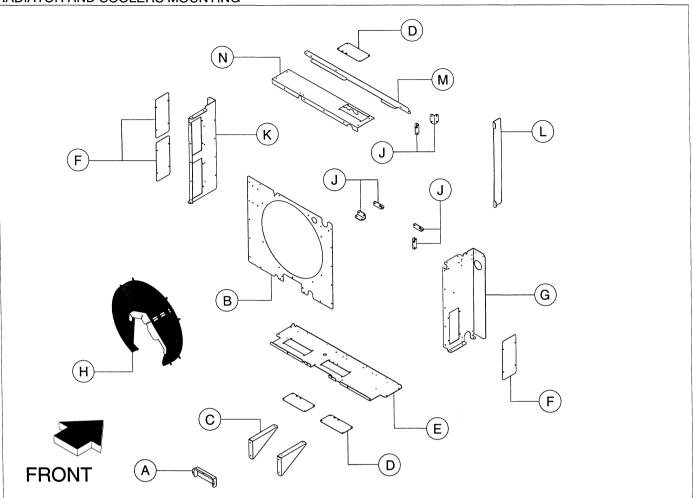

OUSING             |      |          |     |                   |
| Q    | 35328244 | 1   | SEAL                |      |          |     |                   |
| R    | 35328269 | 2   | BUSHING             |      |          |     |                   |
| S    | 35591171 | 1   | PLATE , VALVE       |      |          |     |                   |
| Т    | 35328236 | 1   | ADAPTER             |      |          |     |                   |
| U    | 35331578 | 1   | GROMMET             |      |          |     |                   |
| ٧    | 36897148 | 1   | VALVE , ANTI-RUMBLE |      |          |     |                   |
| W    | 35331586 | 1   | GROMMET             |      |          |     |                   |

## RADIATOR AND COOLERS MOUNTING

MANUAL NO.—DRAWING NO. DATE / REV: 22364079 16 11/03 A



| ITEM | CPN      | QTY | DESCRIPTION         | ITEM     | CPN        | QTY | DESCRIPTION |
|------|----------|-----|---------------------|----------|------------|-----|-------------|
| Α    | 22302889 | 1   | BAFFLE, FAN         |          |            |     |             |
| В    | 22228753 | 1   | SHROUD , FAN        |          |            |     |             |
| С    | 22228852 | 2   | SUPPORT, COOLER     |          |            |     |             |
| D    | 22303465 | 3   | PLATE, COVER        |          |            |     |             |
| Ε    | 22186779 | 1   | SUPPORT, BOTTOM C   | OOLER    |            |     |             |
| F    | 22228860 | 3   | PLATE, COVER        |          |            |     |             |
| G    | 22202485 | 1   | SUPPORT , LEFT COOL | _ER      |