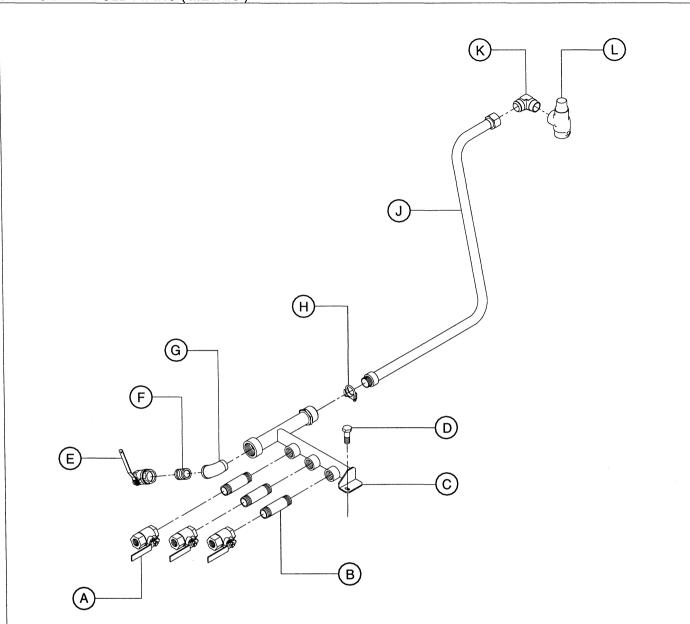

SERVICE          |      |     |     |             |
| K         | 36786127              | 1          | ELBOW                  |      |     |     |             |
| L         | 22217848              | 1          | VALVE , MINIMUM PRESSI | JRE  |     |     |             |
|           |                       |            |                        |      |     |     |             |
|           |                       |            |                        |      |     |     |             |
| ŀ         |                       |            |                        |      |     |     |             |
| MANUAL NO | DRAWING NO. DATE / RE | <b>v</b> : |                        |      |     |     |             |

SERVICE MANIFOLD PIPING ( METRIC )

MANUAL NO.— DRAWING NO. DATE / REV: 22364079 44A 8/03 A



| A 92111228 3 VALVE, BALL B 92076454 3 NIPPLE C 22224232 1 MANIFOLD, SERVICE AIR D 35279025 1 SCREW E 92530047 1 VALVE, BALL F 22208334 1 ADAPTOR G 95944674 1 ELBOW H 35192178 1 CLAMP, SADDLE J 22354815 1 PIPE, SERVICE K 36786127 1 ELBOW | Α |          |   |                        |     | QTY | DESCRIPTION |
|----------------------------------------------------------------------------------------------------------------------------------------------------------------------------------------------------------------------------------------------|---|----------|---|------------------------|-----|-----|-------------|
| C 22224232 1 MANIFOLD, SERVICE AIR D 35279025 1 SCREW E 92530047 1 VALVE, BALL F 22208334 1 ADAPTOR G 95944674 1 ELBOW H 35192178 1 CLAMP, SADDLE J 22354815 1 PIPE, SERVICE K