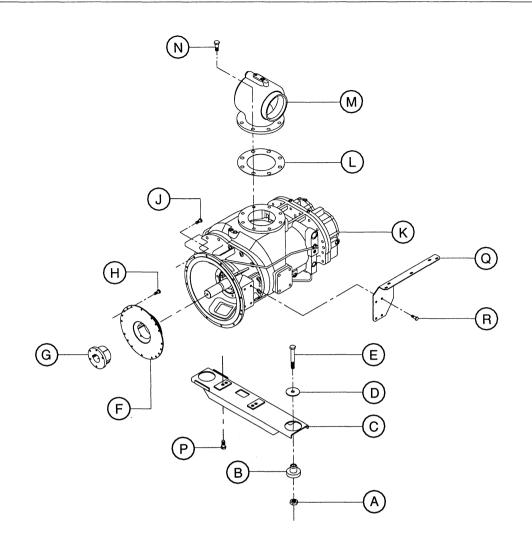

## **TABLE OF CONTENTS**

| TITLE                              | PAGE |
|------------------------------------|------|
| FOREWORD                           | • •  |
| SECTION 1 - SAFETY                 |      |
|                                    |      |
| SAFETY PRECAUTIONS                 |      |
| General Information                |      |
| Hazardous Substance Precaution     |      |
| SAFETY LABELS                      | • •  |
| SECTION 2 - WARRANTY               |      |
| SECTION 2 - WARRANTT               | • •  |
| WARRANTY                           |      |
| Warranty Information               |      |
| GENERAL WARRANTY INFORMATION       |      |
| WARRANTY REGISTRATION              |      |
| Complete Machine Registration      |      |
| Complete Machine Registration      |      |
|                                    |      |
| SECTION - 3 GENERAL DATA           |      |
|                                    |      |
| GENERAL DATA                       |      |
| SPECIFICATIONS                     |      |
|                                    |      |
|                                    |      |
| SECTION 4 - OPERATING INSTRUCTIONS |      |
|                                    | , .  |
| OPERATING INSTRUCTIONS             |      |
| COMMISSIONING                      |      |
| COMPRESSOR MOUNTING                |      |
| PRIOR TO STARTING                  |      |
| STARTING                           |      |
| STOPPING                           |      |
| EMERGENCY STOPPING                 |      |
| RE-STARTING                        |      |
| MONITORING DURING OPERATION        |      |
| DECOMMISSIONING                    |      |
|                                    |      |