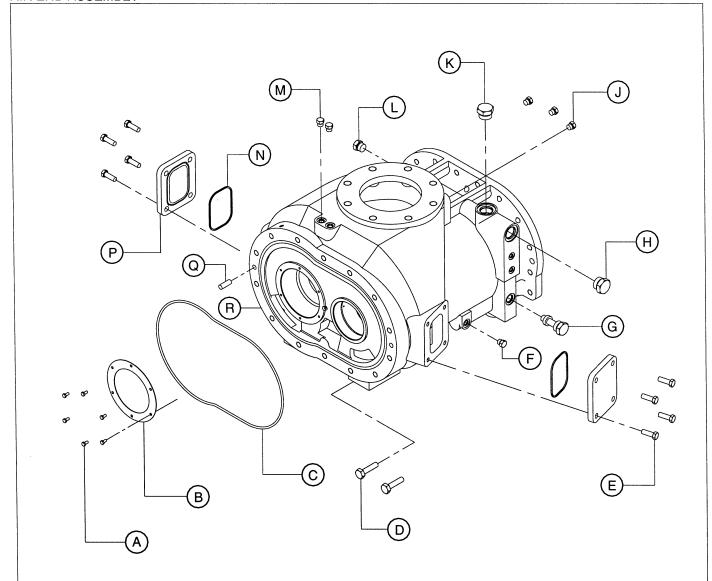

BOTTOM    | <u></u> |            |       |           |           |
|        | 36798361                    | 1   | GUARD, TOP        |         | UNIT       | AIR   | END ASSY. | GEAR SET  |
|        |                             |     |                   | HP-     | 675-W-CU   | 4     | 2437566   | 35298132  |
|        |                             |     |                   | XP-     | 750D-W-CU  | 4     | 2437574   | 35335363  |
|        |                             |     |                   | HP-     | 750D-W-CU  | 4     | 2437574   | 35335363  |
|        | IO. — DRAWING NO. DATE / RE | V:  |                   | XP-     | 825D-W-CU  | 4     | 2437582   | 35334853  |
| 223640 |                             |     |                   |         |            | •     |           |           |



| ITEM | CPN      | QTY | DESCRIPTION     | ITEM | CPN | QTY | DESCRIPTION |
|------|----------|-----|-----------------|------|-----|-----|-------------|
| Α    | 96716105 | 6   | SCREW           |      |     |     |             |
| В    | 39326749 | 1   | PLATE, RETAINER |      |     |     |             |
| С    | 39253992 | 1   | O-RING          |      |     |     |             |
| D    | 35279009 | 2   | SCREW           |      |     |     |             |
| Ε    | 96712179 | 8   | SCREW           |      |     |     |             |
| F    | 95938205 | 1   | PLUG            |      |     |     |             |
| G    | 39330626 | 1   | 14MM ORIFICE    |      |     |     |             |
| Н    | 95939856 | 1   | PLUG            |      |     |     |             |
| J    | 95938205 | 3   | PL