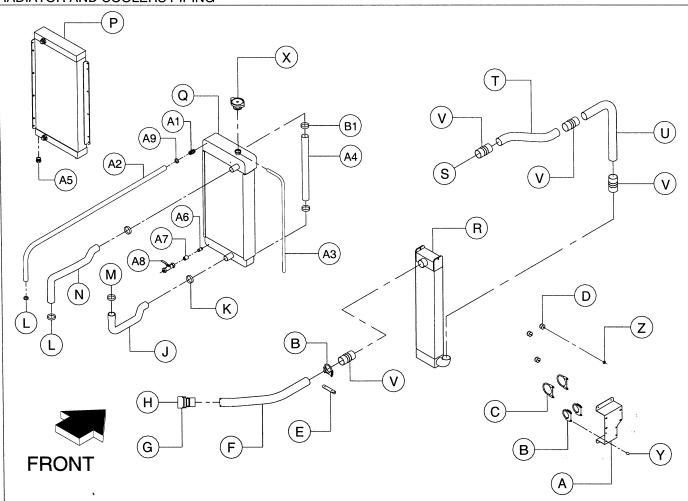

|     |             |
|      | 36881886 | 5   | NUT ( FAN GUARD JOI | NING )   |            |     |             |
| J    | 22203608 | 6   | BRACE, COOLER       |          |            |     |             |
| K    | 22202477 | 1   | SUPPORT, RIGHT CO   | DLER     |            |     |             |
| L    | 22155870 | 1   | SUPPORT, COOLER     |          |            |     |             |
| М    | 22202501 | 1   | BAFFLE, TOP         |          |            |     |             |
| Ν    | 22202493 | 1   | SUPPORT, TOP COOL   | ER       |            |     |             |
|      | 36895746 |     | NUTSERT             |          |            |     |             |
|      | 35279025 | _   | SCREW               |          |            |     |             |

## RADIATOR AND COOLERS PIPING



| ITEM    | CPN                       | QTY    | DESCRIPTION             | ITEM      | CPN        | QTY     | DESCRIPTION        |
|---------|---------------------------|--------|-------------------------|-----------|------------|---------|--------------------|
| Α       | 22207237                  | 1      | BRACKET, TUBE           | Х         | 36877298   | 1       | CAP, RADIATOR      |
| В       | 35113646                  | 4      | CLAMP                   | Υ         | 22367163   | 8       | PROTECTOR , THREAD |
| С       | 35111731                  | 2      | CLAMP                   | Z         | 36881886   | 3       | NUT                |
| D       | 92276096                  | 3      | ISOLATOR                | A1        | 35310598   | 1       | ADAPTER            |
| Ε       |