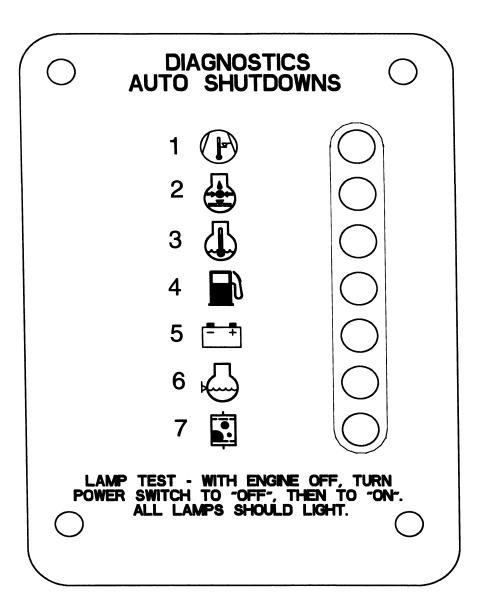

Gauge Indicates amount of fuel in tank.
- **4. Power Switch** -Activates systems for STARTING and STOPPING.
- **5.** Service Air Switch After warm-up, PUSH. Provides full air pressure at the service outlet. Allows unit to warm-up at reduced pressure.
- 6. Engine Speed Gauge Indicates engine speed (RPM).
- 7. Discharge Air Temp. Gauge Indicates airend discharge temperature.

- **8. Engine Oil Pressure Gauge -** Indicates engine oil pressure.
- **9. Engine Water Temp Gauge -** Indicates coolant temperature, with normal operating range from 180°F/82°C to 210°F/99°C.
- 10. Voltmeter Indicates charging system voltage.
- 11. Spare- Used for optional accessories.
- **12.** Ether Injection In cold weather, push once or twice during cranking. This injects a measured amount of Ether to the engine.



#### DIAGNOSTIC DISPLAY PANEL.

The diagnostic display panel is arranged as shown above. A description of each diagnostic indicator is as follows.

- High Compressor Temp: Fault indicator lamp. Indicates shutdown due to high compressor temperature.
- 2. **Low Engine Oil Pressure**: Fault indicator lamp. Indicates shutdown due to low engine oil pressure.
- High Engine Coolant Temp: Fault indicator lamp.
   Indicates shutdown due to high engine water temperature.

- Low Fuel Level: Fault indicator lamp. Indicates shutdown due to low fuel level. Lamp blinks at low fuel warning.
- 5. **Low Battery Voltage**: Alarm indicator lamp. Indicates battery or charging system requires service.
- 6. Low Engine Coolant Level: Alarm indicator lamp. Indicates coolant level in engine radiator is low.
- Res