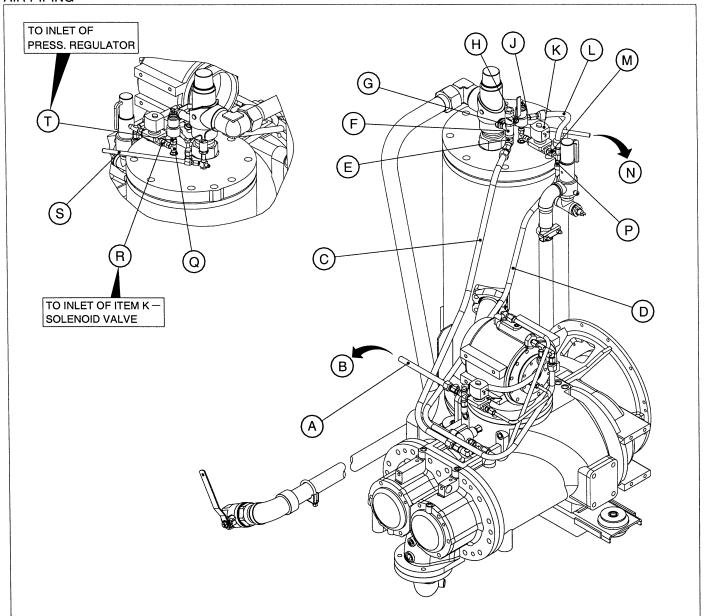

EM | CPN      | QTY | DESCRIPTION           | ITEM | CPN | QTY | DESCRIPTION |
|------|----------|-----|-----------------------|------|-----|-----|-------------|
| Α    | 35602473 | 1   | VALVE , BALL          |      |     |     |             |
| В    | 95944674 | 1   | ELBOW                 |      |     |     |             |
| С    | 35192178 | 1   | CLAMP , SADDLE        |      |     |     |             |
| D    | 95097291 | 1   | NIPPLE                |      |     |     |             |
| Ε    | 22223846 | 1   | PIPE, SERVICE         |      |     |     |             |
| F    | 36786127 | 1   | ELBOW                 |      |     |     |             |
| G    | 22217848 | 1   | VALVE, MINIMUM PRESSU | JRE  |     |     |             |

MANUAL NO.—DRAWING NO. DATE / REV: 22364079 24 11/03 A



| ITEM                  | CPN                                    | QTY        | DESCRIPTION         | ITEM | CPN      | QTY | DESCRIPTION     |
|-----------------------|----------------------------------------|------------|---------------------|------|----------|-----|-----------------|
| Α                     | 35289578                               | 1          | HOSE ASSEMBLY       | Q    | 35279850 | 1   | TEE             |
| В                     | TO ENGINE                              | E AIR C    | YLINDER             | R    | 35368927 | 1   | FITTING, SWIVEL |
| С                     | 35286541                               | 1          | HOSE ASSEMBLY       | S    | 35306661 | 1   | HOSE ASSEMBLY   |
| D                     | 35284538                               | 1