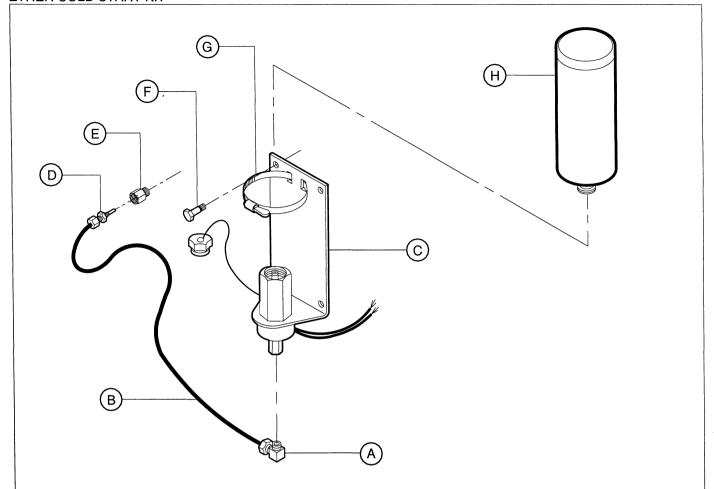

## **TABLE OF CONTENTS**

| TITLE                              | PAGE |
|------------------------------------|------|
| FOREWORD                           | • •  |
| SECTION 1 - SAFETY                 |      |
|                                    |      |
| SAFETY PRECAUTIONS                 |      |
| General Information                |      |
| Hazardous Substance Precaution     |      |
| SAFETY LABELS                      | • •  |
| SECTION 2 - WARRANTY               |      |
| SECTION 2 - WARRANTT               | • •  |
| WARRANTY                           |      |
| Warranty Information               |      |
| GENERAL WARRANTY INFORMATION       |      |
| WARRANTY REGISTRATION              |      |
| Complete Machine Registration      |      |
| Complete Machine Registration      |      |
|                                    |      |
| SECTION - 3 GENERAL DATA           |      |
|                                    |      |
| GENERAL DATA                       |      |
| SPECIFICATIONS                     |      |
|                                    |      |
|                                    |      |
| SECTION 4 - OPERATING INSTRUCTIONS |      |
|                                    | , .  |
| OPERATING INSTRUCTIONS             |      |
| COMMISSIONING                      |      |
| COMPRESSOR MOUNTING                |      |
| PRIOR TO STARTING                  |      |
| STARTING                           |      |
| STOPPING                           |      |
| EMERGENCY STOPPING                 |      |
| RE-STARTING                        |      |
| MONITORING DURING OPERATION        |      |
| DECOMMISSIONING                    |      |
|                                    |      |