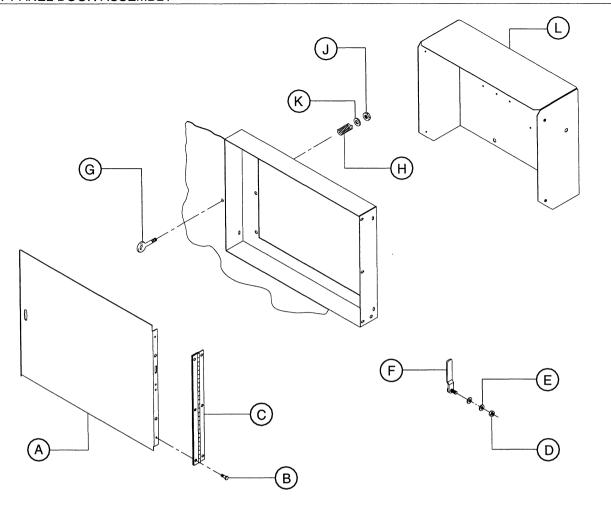

## **TABLE OF CONTENTS**

| TITLE                              | PAGE |
|------------------------------------|------|
| FOREWORD                           | • •  |
| SECTION 1 - SAFETY                 |      |
|                                    |      |
| SAFETY PRECAUTIONS                 |      |
| General Information                |      |
| Hazardous Substance Precaution     |      |
| SAFETY LABELS                      | • •  |
| SECTION 2 - WARRANTY               |      |
| SECTION 2 - WARRANTT               | • •  |
| WARRANTY                           |      |
| Warranty Information               |      |
| GENERAL WARRANTY INFORMATION       |      |
| WARRANTY REGISTRATION              |      |
| Complete Machine Registration      |      |
| Complete Machine Registration      |      |
|                                    |      |
| SECTION - 3 GENERAL DATA           |      |
|                                    |      |
| GENERAL DATA                       |      |
| SPECIFICATIONS                     |      |
|                                    |      |
|                                    |      |
| SECTION 4 - OPERATING INSTRUCTIONS |      |
|                                    | , .  |
| OPERATING INSTRUCTIONS             |      |
| COMMISSIONING                      |      |
| COMPRESSOR MOUNTING                |      |
| PRIOR TO STARTING                  |      |
| STARTING                           |      |
| STOPPING                           |      |
| EMERGENCY STOPPING                 |      |
| RE-STARTING                        |      |
| MONITORING DURING OPERATION        |      |
| DECOMMISSIONING                    |      |
|                                    |      |