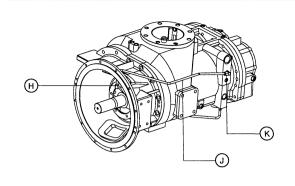

| 5953956                                  | 1     | REDUCER                                  |
| L 36                                 | 6794147                                  | 1     | TUBE , SCAVANGE                          |
| M 36                                 | 6840411                                  | 1     | VALVE, CHECK                             |
| N 35                                 | 5329309                                  | 1     | FITTING, LENZ                            |
|                                      |                                          |       |                                          |
| MANUAL NO DRAY<br>22364079           |                                          |       | ·                                        |







**BOTTOM VIEW** 



| ITEM | CPN      | QTY | DESCRIPTION   | ITEM | CPN      | QTY | DESCRIPTION   |
|------|----------|-----|---------------|------|----------|-----|---------------|
| Α    | 22279772 | 1   | HOSE ASSEMBLY | Н    | 36866564 | 1   | ELBOW         |
| В    | 39476973 | 1   | ELBOW         | J    | 39911284 | 1   | TUBE ASSEMBLY |
| С    | 95365094 | 1   | ELBOW         | K    | 95959730 | 1   | ELBOW         |
| D    | 35322494 | 1   | HOSE ASSEMBLY | L    | 35279827 | 1   | ELBOW         |
| Ε    | 95469052 | 1   | UNION         | M    | 39911292 | 1   | TUBE          |
| F    | 22214779 | 1   | TUBE ASSEMBLY | N    | 95974663 | 1   | CONNECTOR     |
| G    | 35279777 | 4   | ELBOW         |      |          |     |               |

MANUAL NO. — DRAWING NO. DATE / REV