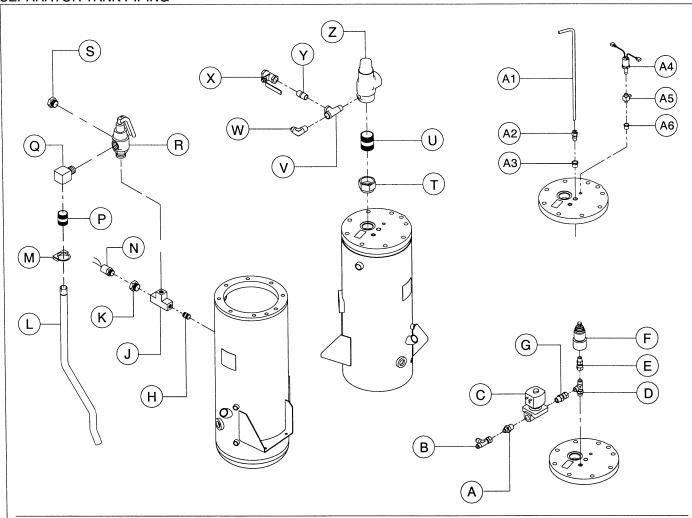

Q    | 22326763 | 2   | BRACKET, LIFT        |                               |          |     |             |  |  |  |  |
| R    | 96727276 | 9   | SCREW                |                               |          |     |             |  |  |  |  |
| S    | 39179072 | 4   | SCREW                |                               |          |     |             |  |  |  |  |
| Т    | 36898492 | 1   | GASKET               |                               |          |     |             |  |  |  |  |
| U    | 36898500 | 1   | ADAPTER , FLANGE     |                               |          |     |             |  |  |  |  |
|      |          |     |                      |                               |          |     |             |  |  |  |  |

MANUAL NO.—DRAWING NO. DATE / REV: 22364079 21 11/03 A



| ITEM    | CPN                                      | QTY | DESCRIPTION            | ITEM       | CPN      | QTY | DESCRIPTION