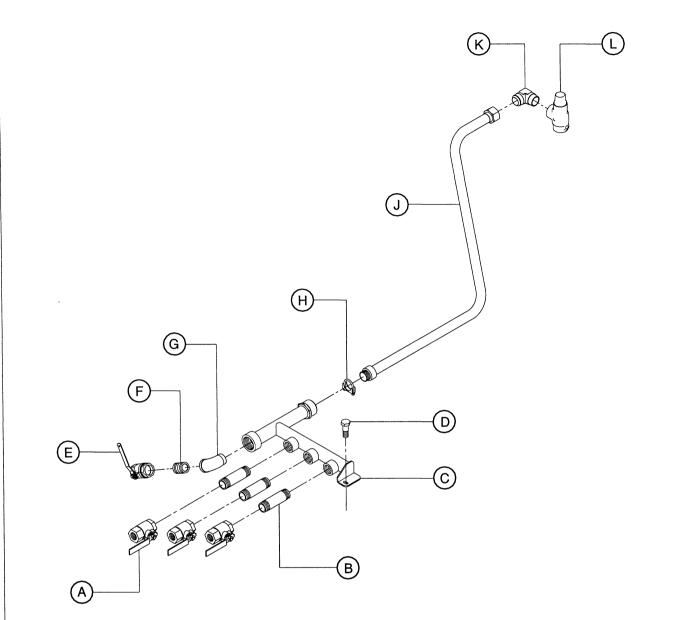

ITEM | CPN      | QTY | DESCRIPTION          | ITEM | CPN | QTY | DESCRIPTION |
|------|----------|-----|----------------------|------|-----|-----|-------------|
| Α    | 92530047 | 1   | VALVE, BALL          |      |     |     |             |
| В    | 95944674 | 1   | ELBOW                |      |     |     |             |
| С    | 35192178 | 1   | CLAMP, SADDLE        |      |     |     |             |
| D    | 22208334 | 1   | ADAPTOR              |      |     |     |             |
| Ε    | 22223846 | 1   | PIPE, SERVICE        |      |     |     |             |
| F    | 36786127 | 1   | ELBOW                |      |     |     |             |
| G    | 22217848 | 1   | VALVE, MINIMUM PRESS | URE  |     |     |             |

MANUAL NO. -- DRAWING NO. DATE / REV: 22364079 43A 11/03 A





| ITEM      | CPN                   | QTY        | DESCRIPTION            | ITEM | CPN | QTY | DESCRIPTION |
|-----------|-----------------------|------------|------------------------|------|-----|-----|-------------|
| Α         | 35612126              | 3          | VALVE, BALL            |      |     |     |             |
| В         | 95953519              | 3          | NIPPLE                 |      |     |     |             |
| С         | 22224232              | 1          | MANIFOLD, SERVICE AIR  |      |     |     |             |
| D         | 35279025              | 1          | SCREW                  |      |     |     |             |
| Ε         | 35602473              | 1          | VALVE, BALL            |      |     |     |             |
| F         | 95097291