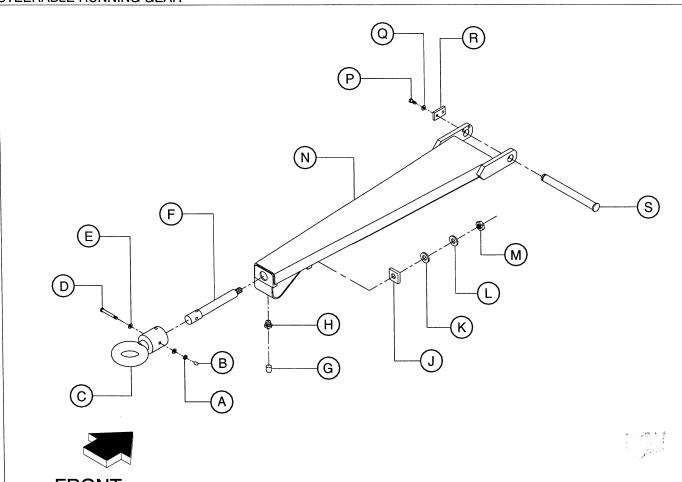

## **TABLE OF CONTENTS**

| TITLE                              | PAGE |
|------------------------------------|------|
| FOREWORD                           | • •  |
| SECTION 1 - SAFETY                 |      |
|                                    |      |
| SAFETY PRECAUTIONS                 |      |
| General Information                |      |
| Hazardous Substance Precaution     |      |
| SAFETY LABELS                      | • •  |
| SECTION 2 - WARRANTY               |      |
| SECTION 2 - WARRANTT               | • •  |
| WARRANTY                           |      |
| Warranty Information               |      |
| GENERAL WARRANTY INFORMATION       |      |
| WARRANTY REGISTRATION              |      |
| Complete Machine Registration      |      |
| Complete Machine Registration      |      |
|                                    |      |
| SECTION - 3 GENERAL DATA           |      |
|                                    |      |
| GENERAL DATA                       |      |
| SPECIFICATIONS                     |      |
|                                    |      |
|                                    |      |
| SECTION 4 - OPERATING INSTRUCTIONS |      |
|                                    | , .  |
| OPERATING INSTRUCTIONS             |      |
| COMMISSIONING                      |      |
| COMPRESSOR MOUNTING                |      |
| PRIOR TO STARTING                  |      |
| STARTING                           |      |
| STOPPING                           |      |
| EMERGENCY STOPPING                 |      |
| RE-STARTING                        |      |
| MONITORING DURING OPERATION        |      |
| DECOMMISSIONING                    |      |
|                                    |      |