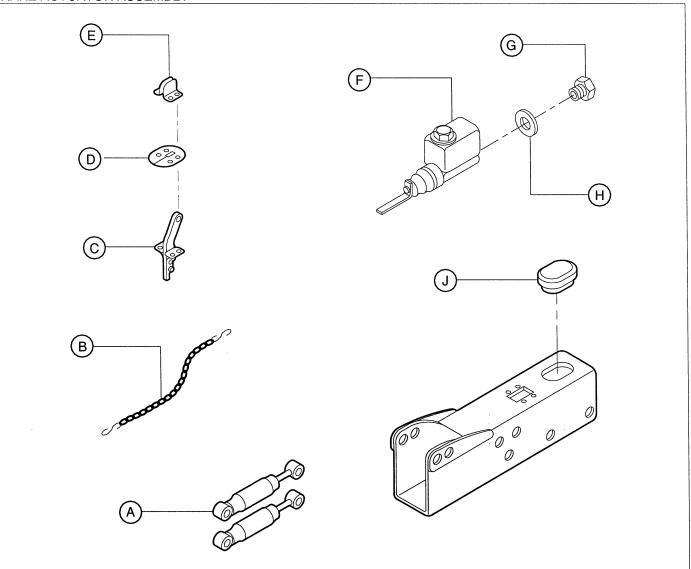

|
| Н                     | 36870129                | 1   | TUBE , OUTER        |      |     |     |             |
| J                     | 95935011                | 1   | WASHER              |      |     |     |             |
| K                     | 95923314                | 1   | NUT , LOCK          |      |     |     |             |
| L                     | 36870061                | 1   | CRANK ASSEMBLY      |      |     |     |             |
| M                     | 95935235                | 1   | BOLT                |      |     |     |             |
| _                     | 36870111                | 1   | DRAWBAR JACK ASSEME | LY   |     |     |             |
| MANUAL NO<br>22364079 | DRAWING NO. DATE / REV: |     |                     |      |     |     |             |



| ITEM | CPN      | QTY | DESCRIPTION          | ITEM | CPN | QTY | DESCRIPTION |
|------|----------|-----|----------------------|------|-----|-----|-------------|
| Α    | 35373026 | 2   | DAMPER               |      |     |     |             |
| В    | 35373083 | 2   | S-HOOK               |      |     |     |             |
|      | 35373091 | 1   | CHAIN                |      |     |     |             |
| С    | 35373042 | 1   | LEVER ASSEMBLY       |      |     |     |             |
| D    | 35373059 | 1   | SEAL , WEATHER       |      |     |     |             |
| Ε    | 35373067 | 1   | LOCK , RIGHT         |      |     |     |             |
|      | 35373075 | 1   | LOCK , LEFT          |      |     |     |             |
| F    | 35373117 | 1   | CYLINDER, MASTER     |      |