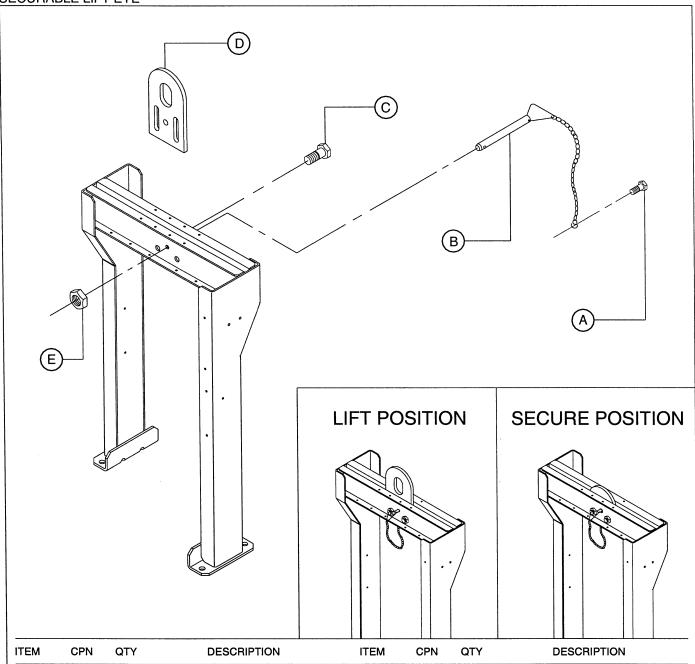

|      |          |     |                      |      |     |     |             |
|                                                                                                                                                                                                                                                                 |      |          |     |                      |      |     |     |             |
|                                                                                                                                                                                                                                                                 |      |          |     |                      |      |     |     |             |



| Α | 35279025 | 1 | SCREW             |
|---|----------|---|-------------------|
| В | 36848224 | 1 | PIN               |
| С | 36763670 | 2 | SCREW             |
| D | 22183685 | 1 | EYE , SECURE LIFT |
| Ε | 96702741 | 2 | NUT               |
|   |          |   |                   |

MANUAL NO.—DRAWING NO. DATE / REV: 22364079 52 11/03 A