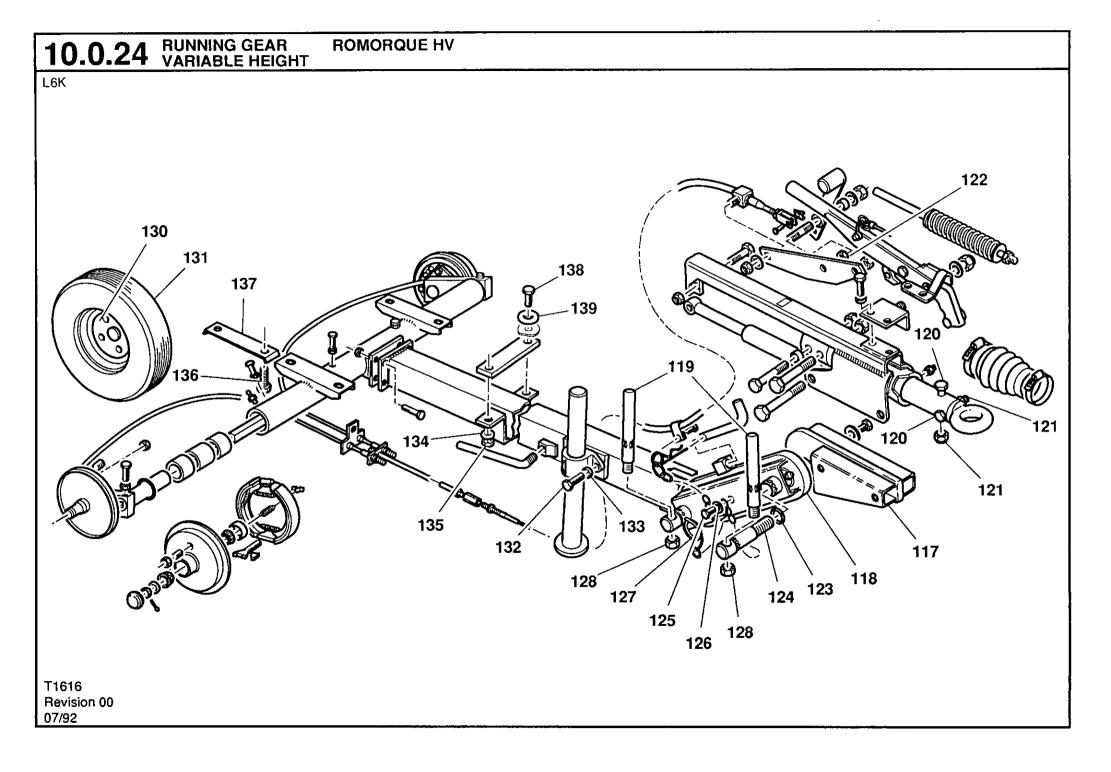

•

|                         | RTS CATALOGUE                     | 10 Pl        | ÈCES DÉTACHÉES                                         | 10     |                        | 10     |                  |
|-------------------------|-----------------------------------|--------------|--------------------------------------------------------|--------|------------------------|--------|------------------|
| 10.0                    |                                   | 10.0         | •                                                      |        |                        |        |                  |
| 10.1                    |                                   | 10.1         |                                                        |        | Concrator              |        |                  |
| 10.2                    | Generator assembly.<br>Enclosure. | 10.2         | Assemblage génératrice.<br>Caractéristiques générales. |        | Generator.             |        |                  |
| 10.2                    |                                   | 10.2         |                                                        |        |                        |        |                  |
| , 0,0                   | system / Lifting bail.            | ,0.0         | / Echappement / Crochet<br>de levage.                  |        |                        |        |                  |
| 10.4                    | Lighting tower / Lights.          | 10.4         | -                                                      | 10.4   | Lichtmast/lampen.      |        |                  |
| 10.5                    | Fuel system.                      | 10.5         | Schéma carburant.                                      |        |                        |        |                  |
| 10.6                    | Electrical system.                | 10.6         |                                                        |        |                        |        |                  |
|                         |                                   |              | électrique.                                            |        |                        |        |                  |
| 10.7<br>10.8            |                                   | 10.7<br>10.8 |                                                        |        |                        |        |                  |
| 10.8                    |                                   | 10.8         |                                                        |        |                        |        |                  |
| 10.5                    | Options.                          | 10.5         | Ориона.                                                |        |                        |        |                  |
| 11.                     | RECOMMENDED PARTS                 | 11.          | PIECES RECOMMANDEES                                    |        |                        |        |                  |
| 12.                     | FASTENERS INDEX                   | 12.          | CODE VISSERIE                                          |        |                        |        |                  |
| 13.                     | TUBE FITTINGS INDEX               | 13.          | INDEX DE RACCORDS                                      |        |                        |        |                  |
| 14.                     | PARTS INDEX                       |              | INDEX DES PIÈCES<br>DETACHEES                          |        |                        |        |                  |
| ABB                     | REVIATIONS                        | ABB          | REVATIONS                                              | AFK    | ORTINGEN               | KÜR    | ZEL              |
|                         |                                   |              |                                                        |        |                        |        |                  |
| •                       | Not illustrated                   | *            | Non illustré                                           | •      | Niet geïllustreerd     | *      | Nicht abgebildet |
| AR                      | As required                       | AR           | Comme demandé                                          | AR     | Als vereist            | AR     | Wie erforderlich |
| D                       | Germany                           | Ď            | Allemagne                                              | D      | Duitsland              | D      | Deutschland      |
| DK                      | Denmark                           | DK           | Danemark                                               | DK     | Denemarken             | DK     |                  |
|                         | Spain                             | E            | Espagne                                                | E      | Spanje                 | E      |                  |
| E                       | France                            | F            | France                                                 | F      | Frankrijk              | F      |                  |
| F                       | Annual Autority                   |              | Angleterre                                             | GB     | Groot Brittanië        | GB     |                  |
|                         | Great Britain                     | GB           |                                                        |        | la a U.S.              |        |                  |
| F<br>GB<br>I            | italy                             | I I          | Italie                                                 | I      | Italië                 | I      | Italien          |
| F<br>GB<br>I<br>N       | italy<br>Norway                   | I<br>N       | Italie<br>Norvege                                      | I<br>N | Noorwegen              | I<br>N | Italien          |
| F<br>GB<br>I<br>N<br>NL | italy<br>Norway<br>Netherlands    | I<br>N<br>NL | Italie<br>Norvege<br>Hollande                          | NL     | Noorwegen<br>Nederland | NL     |                  |
| F<br>GB<br>I<br>N       | italy<br>Norway                   | I<br>N       | Italie<br>Norvege                                      |        | Noorwegen              |        | Italien          |