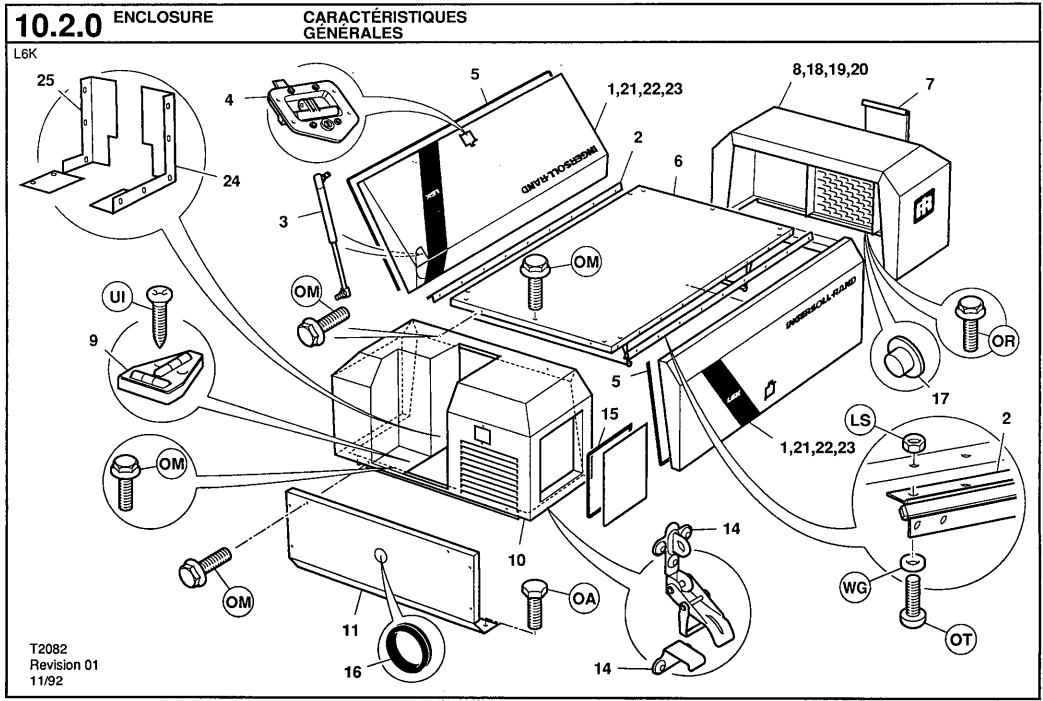

•

|                         | RTS CATALOGUE                     | 10 Pl        | ÈCES DÉTACHÉES                                         | 10     |                        | 10     |                  |
|-------------------------|-----------------------------------|--------------|--------------------------------------------------------|--------|------------------------|--------|------------------|
| 10.0                    |                                   | 10.0         | •                                                      |        |                        |        |                  |
| 10.1                    |                                   | 10.1         |                                                        |        | Concrator              |        |                  |
| 10.2                    | Generator assembly.<br>Enclosure. | 10.2         | Assemblage génératrice.<br>Caractéristiques générales. |        | Generator.             |        |                  |
| 10.2                    |                                   | 10.2         |                                                        |        |                        |        |                  |
| , 0,0                   | system / Lifting bail.            | ,0.0         | / Echappement / Crochet<br>de levage.                  |        |                        |        |                  |
| 10.4                    | Lighting tower / Lights.          | 10.4         | -                                                      | 10.4   | Lichtmast/lampen.      |        |                  |
| 10.5                    | Fuel system.                      | 10.5         | Schéma carburant.                                      |        |                        |        |                  |
| 10.6                    | Electrical system.                | 10.6         |                                                        |        |                        |        |                  |
|                         |                                   |              | électrique.                                            |        |                        |        |                  |
| 10.7<br>10.8            |                                   | 10.7<br>10.8 |                                                        |        |                        |        |                  |
| 10.8                    |                                   | 10.8         |                                                        |        |                        |        |                  |
| 10.5                    | Options.                          | 10.5         | Ориона.                                                |        |                        |        |                  |
| 11.                     | RECOMMENDED PARTS                 | 11.          | PIECES RECOMMANDEES                                    |        |                        |        |                  |
| 12.                     | FASTENERS INDEX                   | 12.          | CODE VISSERIE                                          |        |                        |        |                  |
| 13.                     | TUBE FITTINGS INDEX               | 13.          | INDEX DE RACCORDS                                      |        |                        |        |                  |
| 14.                     | PARTS INDEX                       |              | INDEX DES PIÈCES<br>DETACHEES                          |        |                        |        |                  |
| ABB                     | REVIATIONS                        | ABB          | REVATIONS                                              | AFK    | ORTINGEN               | KÜR    | ZEL              |
|                         |                                   |              |                                                        |        |                        |        |                  |
| •                       | Not illustrated                   | *            | Non illustré                                           | •      | Niet geïllustreerd     | *      | Nicht abgebildet |
| AR                      | As required                       | AR           | Comme demandé                                          | AR     | Als vereist            | AR     | Wie erforderlich |
| D                       | Germany                           | Ď            | Allemagne                                              | D      | Duitsland              | D      | Deutschland      |
| DK                      | Denmark                           | DK           | Danemark                                               | DK     | Denemarken             | DK     |                  |
|                         | Spain                             | E            | Espagne                                                | E      | Spanje                 | E      |                  |
| E                       | France                            | F            | France                                                 | F      | Frankrijk              | F      |                  |
| F                       | Annual Autority                   |              | Angleterre                                             | GB     | Groot Brittanië        | GB     |                  |
|                         | Great Britain                     | GB           |                                                        |        | la a U.S.              |        |                  |
| F<br>GB<br>I            | italy                             | I I          | Italie                                                 | I      | Italië                 | I      | Italien          |
| F<br>GB<br>I<br>N       | italy<br>Norway                   | I<br>N       | Italie<br>Norvege                                      | I<br>N | Noorwegen              | I<br>N | Italien          |
| F<br>GB<br>I<br>N<br>NL | italy<br>Norway<br>Netherlands    | I<br>N<br>NL | Italie<br>Norvege<br>Hollande                          | NL     | Noorwegen<br>Nederland | NL     |                  |
| F<br>GB<br>I<br>N       | italy<br>Norway                   | I<br>N       | Italie<br>Norvege                                      |        | Noorwegen              |        | Italien          |