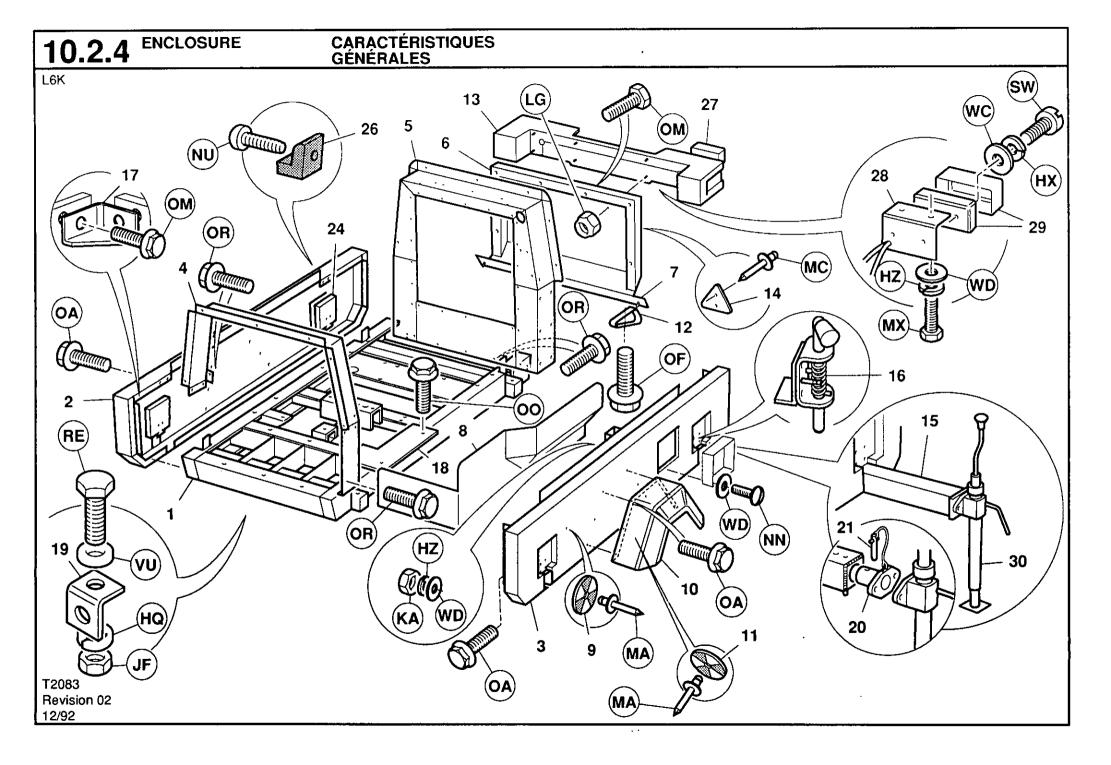

•

|                         | RTS CATALOGUE                     | 10 Pl        | ÈCES DÉTACHÉES                                         | 10     |                        | 10     |                  |
|-------------------------|-----------------------------------|--------------|--------------------------------------------------------|--------|------------------------|--------|------------------|
| 10.0                    |                                   | 10.0         | •                                                      |        |                        |        |                  |
| 10.1                    |                                   | 10.1         |                                                        |        | Concrator              |        |                  |
| 10.2                    | Generator assembly.<br>Enclosure. | 10.2         | Assemblage génératrice.<br>Caractéristiques générales. |        | Generator.             |        |                  |
| 10.2                    |                                   | 10.2         |                                                        |        |                        |        |                  |
| , 0,0                   | system / Lifting bail.            | ,0.0         | / Echappement / Crochet<br>de levage.                  |        |                        |        |                  |
| 10.4                    | Lighting tower / Lights.          | 10.4         | -                                                      | 10.4   | Lichtmast/lampen.      |        |                  |
| 10.5                    | Fuel system.                      | 10.5         | Schéma carburant.                                      |        |                        |        |                  |
| 10.6                    | Electrical system.                | 10.6         |                                                        |        |                        |        |                  |
|                         |                                   |              | électrique.                                            |        |                        |        |                  |
| 10.7<br>10.8            |                                   | 10.7<br>10.8 |                                                        |        |                        |        |                  |
| 10.8                    |                                   | 10.8         |                                                        |        |                        |        |                  |
| 10.5                    | Options.                          | 10.5         | Ориона.                                                |        |                        |        |                  |
| 11.                     | RECOMMENDED PARTS                 | 11.          | PIECES RECOMMANDEES                                    |        |                        |        |                  |
| 12.                     | FASTENERS INDEX                   | 12.          | CODE VISSERIE                                          |        |                        |        |                  |
| 13.                     | TUBE FITTINGS INDEX               | 13.          | INDEX DE RACCORDS                                      |        |                        |        |                  |
| 14.                     | PARTS INDEX                       |              | INDEX DES PIÈCES<br>DETACHEES                          |        |                        |        |                  |
| ABB                     | REVIATIONS                        | ABB          | REVATIONS                                              | AFK    | ORTINGEN               | KÜR    | ZEL              |
|                         |                                   |              |                                                        |        |                        |        |                  |
| •                       | Not illustrated                   | *            | Non illustré                                           | •      | Niet geïllustreerd     | *      | Nicht abgebildet |
| AR                      | As required                       | AR           | Comme demandé                                          | AR     | Als vereist            | AR     | Wie erforderlich |
| D                       | Germany                           | Ď            | Allemagne                                              | D      | Duitsland              | D      | Deutschland      |
| DK                      | Denmark                           | DK           | Danemark                                               | DK     | Denemarken             | DK     |                  |
|                         | Spain                             | E            | Espagne                                                | E      | Spanje                 | E      |                  |
| E                       | France                            | F            | France                                                 | F      | Frankrijk              | F      |                  |
| F                       | Annual Autority                   |              | Angleterre                                             | GB     | Groot Brittanië        | GB     |                  |
|                         | Great Britain                     | GB           |                                                        |        | la a U.S.              |        |                  |
| F<br>GB<br>I            | italy                             | I I          | Italie                                                 | I      | Italië                 | I      | Italien          |
| F<br>GB<br>I<br>N       | italy<br>Norway                   | I<br>N       | Italie<br>Norvege                                      | I<br>N | Noorwegen              | I<br>N | Italien          |
| F<br>GB<br>I<br>N<br>NL | italy<br>Norway<br>Netherlands    | I<br>N<br>NL | Italie<br>Norvege<br>Hollande                          | NL     | Noorwegen<br>Nederland | NL     |                  |
| F<br>GB<br>I<br>N       | italy<br>Norway                   | I<br>N       | Italie<br>Norvege                                      |        | Noorwegen              |        | Italien          |