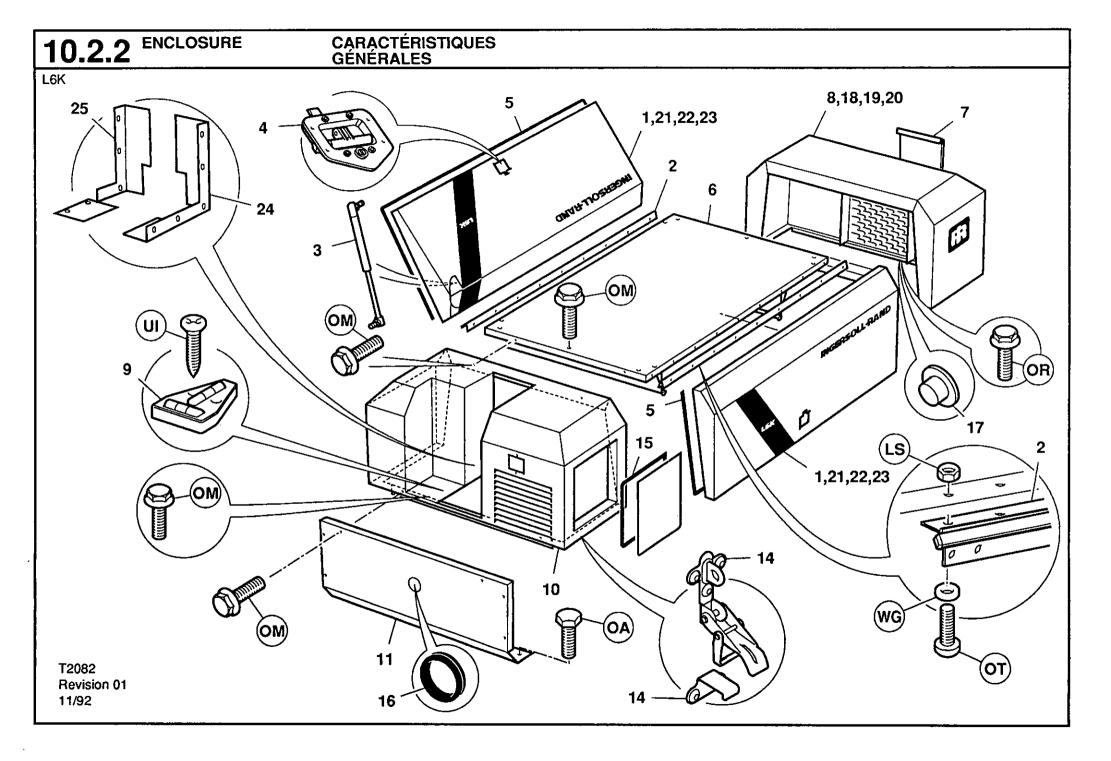

•

|                         | RTS CATALOGUE                     | 10 Pl        | ÈCES DÉTACHÉES                                         | 10     |                        | 10     |                  |
|-------------------------|-----------------------------------|--------------|--------------------------------------------------------|--------|------------------------|--------|------------------|
| 10.0                    |                                   | 10.0         | •                                                      |        |                        |        |                  |
| 10.1                    |                                   | 10.1         |                                                        |        | Concrator              |        |                  |
| 10.2                    | Generator assembly.<br>Enclosure. | 10.2         | Assemblage génératrice.<br>Caractéristiques générales. |        | Generator.             |        |                  |
| 10.2                    |                                   | 10.2         |                                                        |        |                        |        |                  |
| , 0,0                   | system / Lifting bail.            | ,0.0         | / Echappement / Crochet<br>de levage.                  |        |                        |        |                  |
| 10.4                    | Lighting tower / Lights.          | 10.4         | -                                                      | 10.4   | Lichtmast/lampen.      |        |                  |
| 10.5                    | Fuel system.                      | 10.5         | Schéma carburant.                                      |        |                        |        |                  |
| 10.6                    | Electrical system.                | 10.6         |                                                        |        |                        |        |                  |
|                         |                                   |              | électrique.                                            |        |                        |        |                  |
| 10.7<br>10.8            |                                   | 10.7<br>10.8 |                                                        |        |                        |        |                  |
| 10.8                    |                                   | 10.8         |                                                        |        |                        |        |                  |
| 10.5                    | Options.                          | 10.5         | Ориона.                                                |        |                        |        |                  |
| 11.                     | RECOMMENDED PARTS                 | 11.          | PIECES RECOMMANDEES                                    |        |                        |        |                  |
| 12.                     | FASTENERS INDEX                   | 12.          | CODE VISSERIE                                          |        |                        |        |                  |
| 13.                     | TUBE FITTINGS INDEX               | 13.          | INDEX DE RACCORDS                                      |        |                        |        |                  |
| 14.                     | PARTS INDEX                       |              | INDEX DES PIÈCES<br>DETACHEES                          |        |                        |        |                  |
| ABB                     | REVIATIONS                        | ABB          | REVATIONS                                              | AFK    | ORTINGEN               | KÜR    | ZEL              |
|                         |                                   |              |                                                        |        |                        |        |                  |
| •                       | Not illustrated                   | *            | Non illustré                                           | •      | Niet geïllustreerd     | *      | Nicht abgebildet |
| AR                      | As required                       | AR           | Comme demandé                                          | AR     | Als vereist            | AR     | Wie erforderlich |
| D                       | Germany                           | Ď            | Allemagne                                              | D      | Duitsland              | D      | Deutschland      |
| DK                      | Denmark                           | DK           | Danemark                                               | DK     | Denemarken             | DK     |                  |
|                         | Spain                             | E            | Espagne                                                | E      | Spanje                 | E      |                  |
| E                       | France                            | F            | France                                                 | F      | Frankrijk              | F      |                  |
| F                       | Annual Autority                   |              | Angleterre                                             | GB     | Groot Brittanië        | GB     |                  |
|                         | Great Britain                     | GB           |                                                        |        | la a U.S.              |        |                  |
| F<br>GB<br>I            | italy                             | I I          | Italie                                                 | I      | Italië                 | I      | Italien          |
| F<br>GB<br>I<br>N       | italy<br>Norway                   | I<br>N       | Italie<br>Norvege                                      | I<br>N | Noorwegen              | I<br>N | Italien          |
| F<br>GB<br>I<br>N<br>NL | italy<br>Norway<br>Netherlands    | I<br>N<br>NL | Italie<br>Norvege<br>Hollande                          | NL     | Noorwegen<br>Nederland | NL     |                  |
| F<br>GB<br>I<br>N       | italy<br>Norway                   | I<br>N       | Italie<br>Norvege                                      |        | Noorwegen              |        | Italien          |