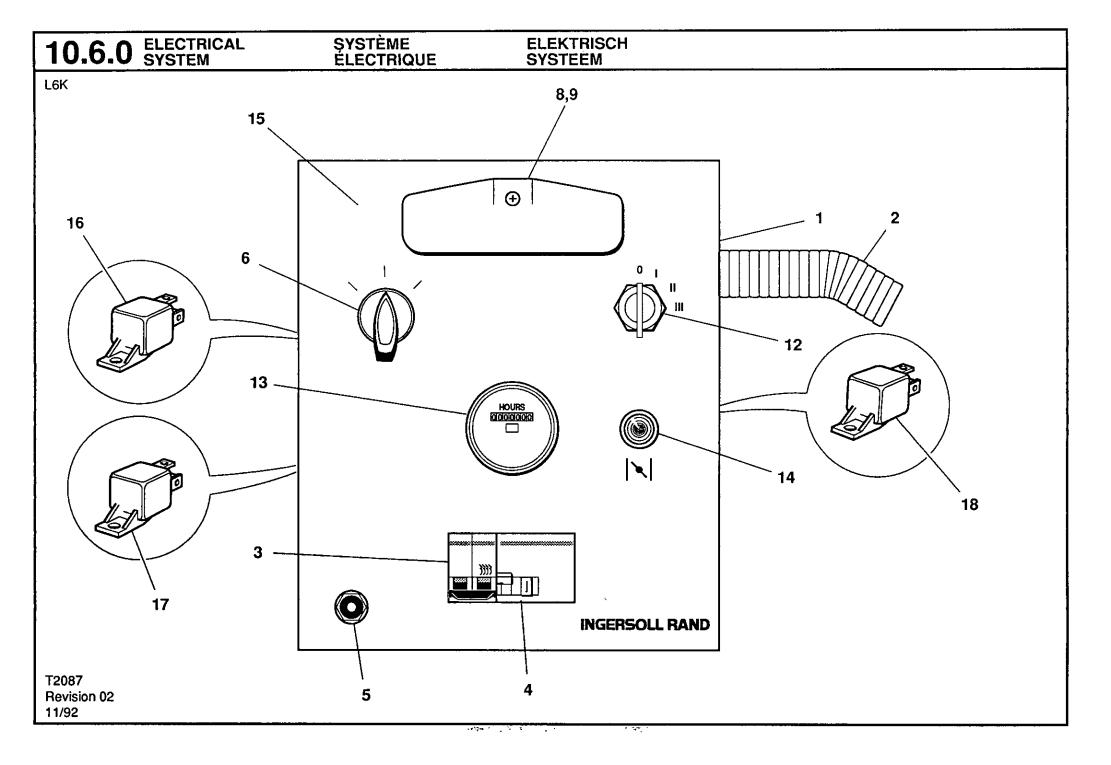

|      |          |      |                         |                   |                  |                  |  |
|                    |      |          |      |                         |                   |                  |                  |  |
|                    |      |          |      |                         |                   |                  |                  |  |
|                    |      |          |      |                         |                   |                  |                  |  |
| evision 00<br>9/92 |      |          |      |                         |                   |                  |                  |  |
| <b>10.5.</b> 1     | FUE  |          | EM   | SYSTÈME<br>CABURANT     |                   |                  |                  |  |



|                      | ltem | CPN      | Qty | DESCRIPTION                                      | DESCRIPTION                                | BESCHRIJVING                     | BESCHREIBUNG                     |          |
|----------------------|------|----------|-----|--------------------------------------------------|--------------------------------------------|----------------------------------|----------------------------------|----------|
| L6K                  |      | ·        |     |                                                  |                                            | · · · <del>_ ·</del> · · ·       |                                  |          |
|                      | 1    | 92951458 |     | Panel, instrument 110V<br>Panel, instrument 220V | Panneau instruments<