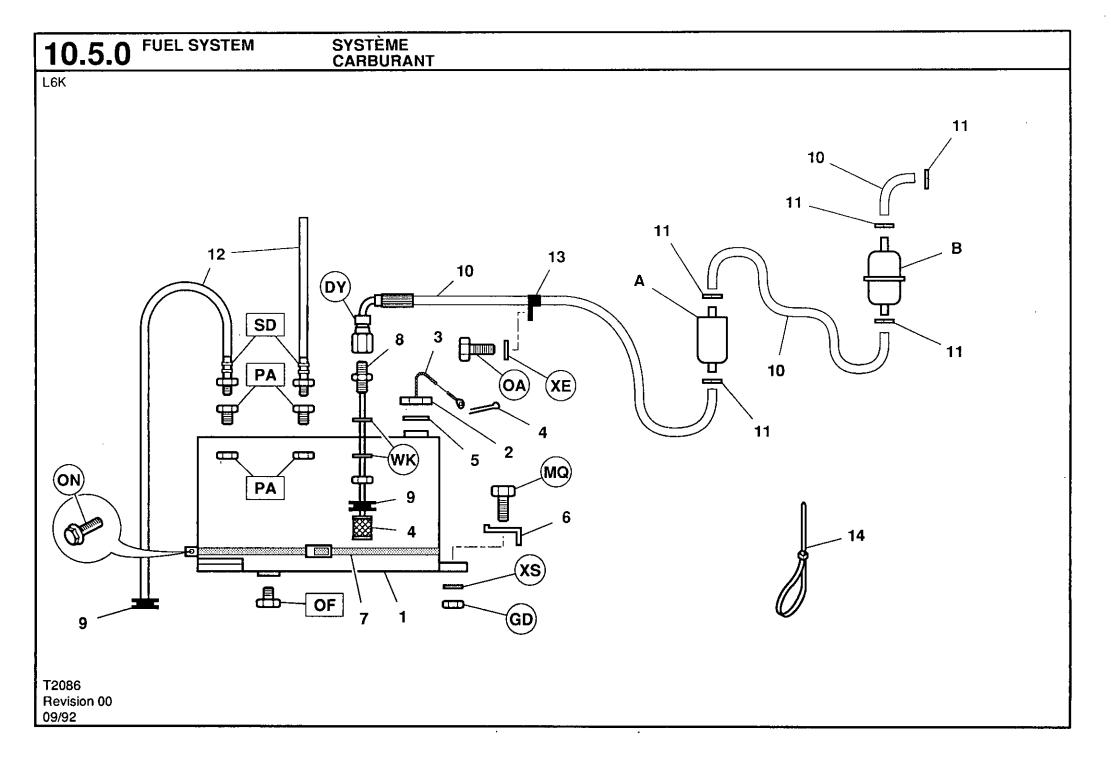

|              |                                       |
|                 | 17    | 92955939 |       | Bracket                      | Support     | Beugel       | Stützblech                            |
|                 | 18    | 92955905 |       | Bolt, U                      |             |              |                                       |
|                 | 19    | 92895234 |       | Plate                        |             |              |                                       |
| Revision 01     |       |          |       |                              |             |              |                                       |
| 10/92<br>10.4.1 | LIGH  | TING TO  | WER / | ALLUMAGE DE<br>TOUR / LAMPES | ĻA          |              | · · · · · · · · · · · · · · · · · · · |



|                    | item | CPN      | Qty  | DESCRIPTION             | DESCRIPTION       | BESCHRIJVING     | BESCHREIBUNG     |  |
|--------------------|------|----------|------|-------------------------|-------------------|------------------|------------------|--|
| 6K                 |      |          |      |                         |                   |                  |                  |  |
|                    | 1    | 92825900 | 1    | Tank                    |                   |                  |                  |  |
|                    | 2    | 92529973 | 1    | Сар                     |                   |                  |                  |  |
|                    | 3    | 92814243 | 1    | Chain                   |                   |                  |