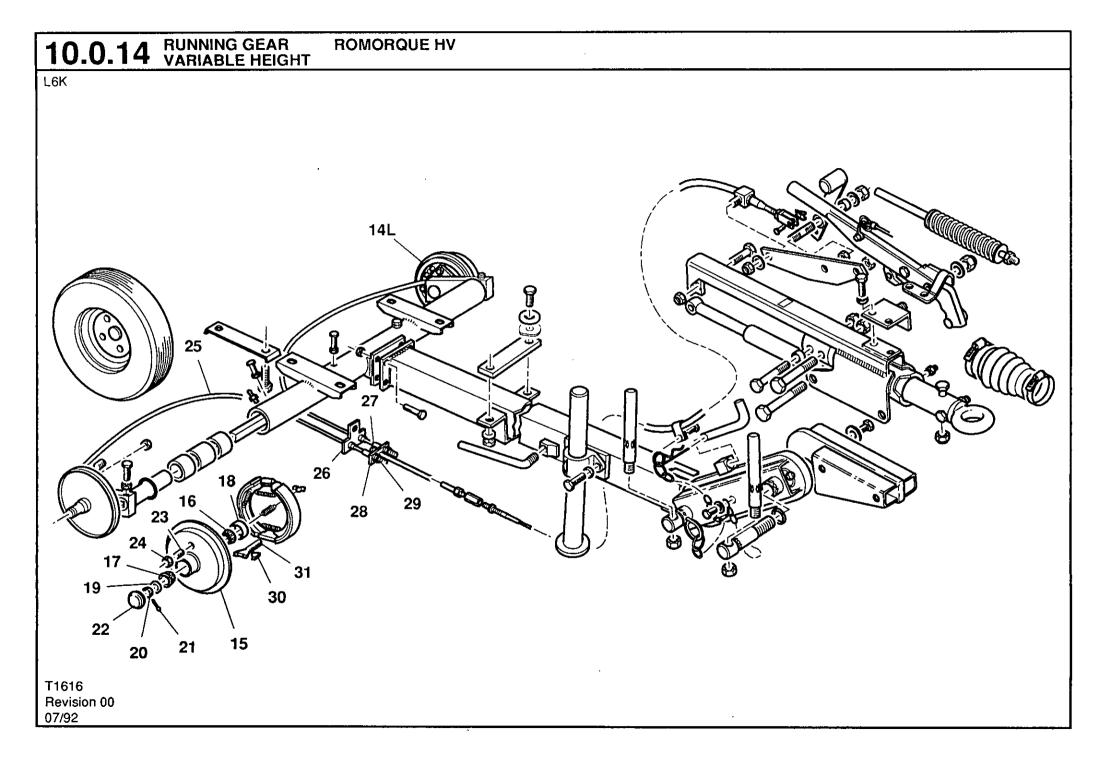

•

|                         | RTS CATALOGUE                     | 10 Pl        | ÈCES DÉTACHÉES                                         | 10     |                        | 10     |                  |
|-------------------------|-----------------------------------|--------------|--------------------------------------------------------|--------|------------------------|--------|------------------|
| 10.0                    |                                   | 10.0         | •                                                      |        |                        |        |                  |
| 10.1                    |                                   | 10.1         |                                                        |        | Concrator              |        |                  |
| 10.2                    | Generator assembly.<br>Enclosure. | 10.2         | Assemblage génératrice.<br>Caractéristiques générales. |        | Generator.             |        |                  |
| 10.2                    |                                   | 10.2         |                                                        |        |                        |        |                  |
| , 0,0                   | system / Lifting bail.            | ,0.0         | / Echappement / Crochet<br>de levage.                  |        |                        |        |                  |
| 10.4                    | Lighting tower / Lights.          | 10.4         | -                                                      | 10.4   | Lichtmast/lampen.      |        |                  |
| 10.5                    | Fuel system.                      | 10.5         | Schéma carburant.                                      |        |                        |        |                  |
| 10.6                    | Electrical system.                | 10.6         |                                                        |        |                        |        |                  |
|                         |                                   |              | électrique.                                            |        |                        |        |                  |
| 10.7<br>10.8            |                                   | 10.7<br>10.8 |                                                        |        |                        |        |                  |
| 10.8                    |                                   | 10.8         |                                                        |        |                        |        |                  |
| 10.5                    | Options.                          | 10.5         | Ориона.                                                |        |                        |        |                  |
| 11.                     | RECOMMENDED PARTS                 | 11.          | PIECES RECOMMANDEES                                    |        |                        |        |                  |
| 12.                     | FASTENERS INDEX                   | 12.          | CODE VISSERIE                                          |        |                        |        |                  |
| 13.                     | TUBE FITTINGS INDEX               | 13.          | INDEX DE RACCORDS                                      |        |                        |        |                  |
| 14.                     | PARTS INDEX                       |              | INDEX DES PIÈCES<br>DETACHEES                          |        |                        |        |                  |
| ABB                     | REVIATIONS                        | ABB          | REVATIONS                                              | AFK    | ORTINGEN               | KÜR    | ZEL              |
|                         |                                   |              |                                                        |        |                        |        |                  |
| •                       | Not illustrated                   | *            | Non illustré                                           | •      | Niet geïllustreerd     | *      | Nicht abgebildet |
| AR                      | As required                       | AR           | Comme demandé                                          | AR     | Als vereist            | AR     | Wie erforderlich |
| D                       | Germany                           | Ď            | Allemagne                                              | D      | Duitsland              | D      | Deutschland      |
| DK                      | Denmark                           | DK           | Danemark                                               | DK     | Denemarken             | DK     |                  |
|                         | Spain                             | E            | Espagne                                                | E      | Spanje                 | E      |                  |
| E                       | France                            | F            | France                                                 | F      | Frankrijk              | F      |                  |
| F                       | Annual Autority                   |              | Angleterre                                             | GB     | Groot Brittanië        | GB     |                  |
|                         | Great Britain                     | GB           |                                                        |        | la a U.S.              |        |                  |
| F<br>GB<br>I            | italy                             | I I          | Italie                                                 | I      | Italië                 | I      | Italien          |
| F<br>GB<br>I<br>N       | italy<br>Norway                   | I<br>N       | Italie<br>Norvege                                      | I<br>N | Noorwegen              | I<br>N | Italien          |
| F<br>GB<br>I<br>N<br>NL | italy<br>Norway<br>Netherlands    | I<br>N<br>NL | Italie<br>Norvege<br>Hollande                          | NL     | Noorwegen<br>Nederland | NL     |                  |
| F<br>GB<br>I<br>N       | italy<br>Norway                   | I<br>N       | Italie<br>Norvege                                      |        | Noorwegen              |        | Italien          |