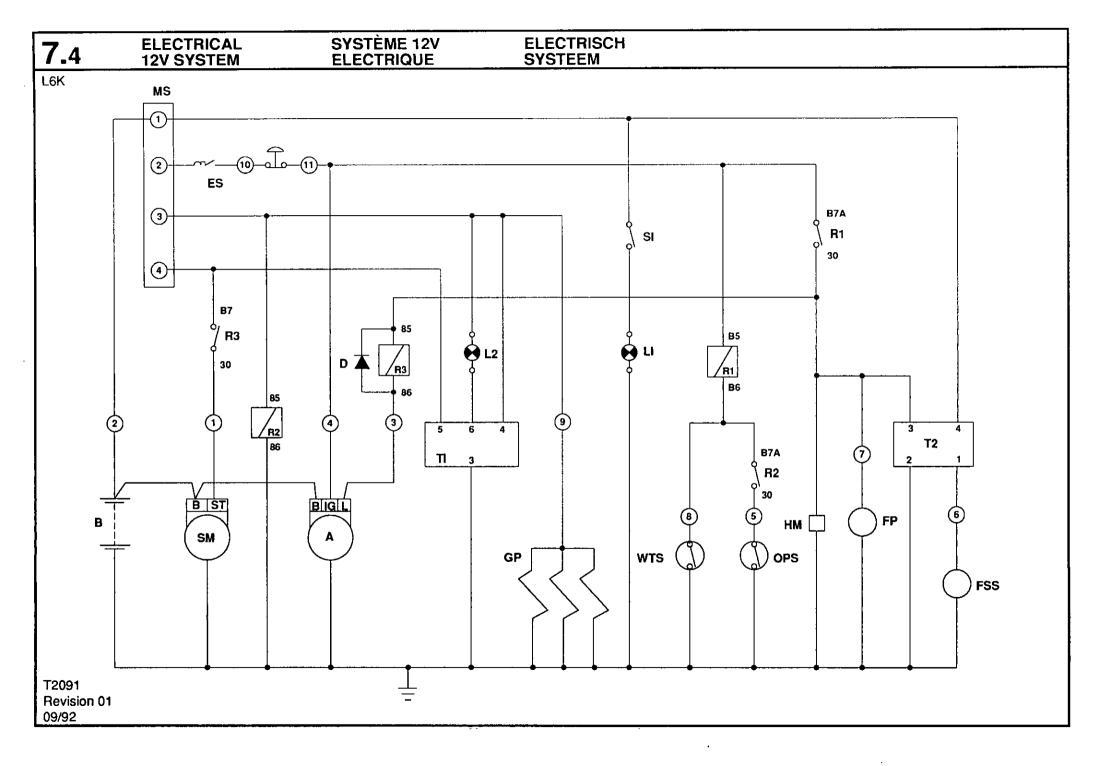

### **GEBRUIK ALLEEN ORIGINELE ONDERDELEN VAN INGERSOLL-RAND**

NUR ORIGINAL-INGERSOLL-RAND-ERSATZTEILE VERWENDEN

Revision 00 08/92

L6K

| 2.0 | CONTENTS                                                                                                                                                                                     | CONTENU                                                                                                                                                           | INHOUD                                                                                                                                         |
|-----|----------------------------------------------------------------------------------------------------------------------------------------------------------------------------------------------|-------------------------------------------------------------------------------------------------------------------------------------------------------------------|------------------------------------------------------------------------------------------------------------------------------------------------|
| L6K | 1. SAFETY                                                                                                                                                                                    | 1. SECURITES                                                                                                                                                      | 1 VEILIGHEID                                                                                                                                   |
|     | 2. CONTENTS                                                                                                                                                                                  | 2. CONTENU                                                                                                                                                        | 2 INHOUD                                                                                                                                       |
|     | 3. FOREWORD                                                                                                                                                                                  | 3. AVANT-PROPOS                                                                                                                                                   | 3 VOORWOORD                                                                                                                                    |
|     | 4. GENERAL INFORMATION<br>Dimensions.<br>Data.                                                                                                                                               | 4. INFORMATIONS GÉNÉRALES<br>Dimensions.<br>Renseignements.                                                                                                       | 4 ALGEMEEN<br>Afmetingen.<br>Specifikaties.                                                                                                    |
|     | 5. OPERATING INSTRUCTIONS                                                                                                                                                                    | 5. INSTRUCTIONS DE MARCHE                                                                                                                                         | 5 BEDIENINGSINSTRUKTIES                                                                                                                        |
|     | Commissioning.                                                                                                                                                                               | Présentation.                                                                                                                                                     | Bedrijfsklaar maken.                                                                                                                           |
|     | Lighting tower operation.<br>Prior to starting.<br>Erecting the mast.<br>Starting.<br>Stopping.<br>Emergency stopping.<br>Re-starting.<br>Monitoring during operation.<br>Lowering the mast. | Avant de démarrer.<br>Montage de la tour.<br>Démarrage.<br>Arrêt.<br>Arrêt d'urgence.<br>Redémarrage.<br>Manipulations pendant la marche.<br>Descente de la tour. | Voordat u begint.<br>De mast oprichten.<br>Starten.<br>Stoppen.<br>Noodstop.<br>Herstarten.<br>Kontrole tijdens bedrijf.<br>De mast neerlaten. |
|     | Generator operation.<br>Prior to starting.<br>Starting.                                                                                                                                      | Avant de démarrer.<br>Démarrage.                                                                                                                                  | Voordat u begint.<br>Starten.                                                                                                                  |
|     | 6. MAINTENANCE<br>Routine maintenance.<br>Lubrication.<br>Torque settings table.                                                                                                             | 6. MAINTENANCE<br>Maintenance de routine.<br>Lubrification.<br>Table de régimes.                                                                                  | 6 ONDERHOUD<br>Normaal onderhoud.<br>Smering.<br>Torsiewaarden.                                                                                |
|     | 7. MACHINE SYSTEMS                                                                                                                                                                           | 7. SYSTEMES                                                                                                                                                       | 7 SYSTEMEN IN DE<br>KOMPRESSOR                                                                                                                 |
| 1   | Electrical system.                                                                                                                                                                           | Schéma électrique.                                                                                                                                                | Elektrisch systeem.                                                                                                                            |
|     | 8. FAULT FINDING                                                                                                                                                                             | 8. RECHERCHE DE DEFAUTS                                                                                                                                           | 8 OPSPOREN VAN STORINGEN                                                                                                                       |
|     |                                                                                                                                                                                              |                                                                                                                                                                   |                                                                                                                                                |