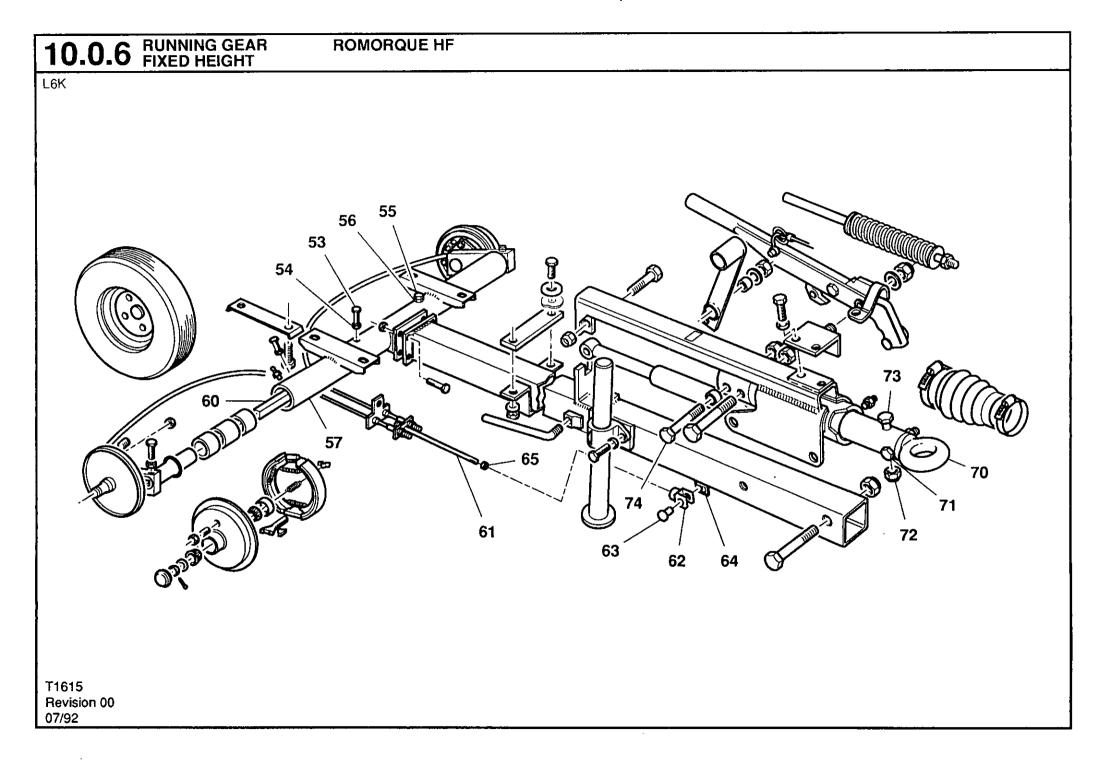

•

|                         | RTS CATALOGUE                     | 10 Pl        | ÈCES DÉTACHÉES                                         | 10     |                        | 10     |                  |
|-------------------------|-----------------------------------|--------------|--------------------------------------------------------|--------|------------------------|--------|------------------|
| 10.0                    |                                   | 10.0         | •                                                      |        |                        |        |                  |
| 10.1                    |                                   | 10.1         |                                                        |        | Concrator              |        |                  |
| 10.2                    | Generator assembly.<br>Enclosure. | 10.2         | Assemblage génératrice.<br>Caractéristiques générales. |        | Generator.             |        |                  |
| 10.2                    |                                   | 10.2         |                                                        |        |                        |        |                  |
| , 0,0                   | system / Lifting bail.            | ,0.0         | / Echappement / Crochet<br>de levage.                  |        |                        |        |                  |
| 10.4                    | Lighting tower / Lights.          | 10.4         | -                                                      | 10.4   | Lichtmast/lampen.      |        |                  |
| 10.5                    | Fuel system.                      | 10.5         | Schéma carburant.                                      |        |                        |        |                  |
| 10.6                    | Electrical system.                | 10.6         |                                                        |        |                        |        |                  |
|                         |                                   |              | électrique.                                            |        |                        |        |                  |
| 10.7<br>10.8            |                                   | 10.7<br>10.8 |                                                        |        |                        |        |                  |
| 10.8                    |                                   | 10.8         |                                                        |        |                        |        |                  |
| 10.5                    | Options.                          | 10.5         | Ориона.                                                |        |                        |        |                  |
| 11.                     | RECOMMENDED PARTS                 | 11.          | PIECES RECOMMANDEES                                    |        |                        |        |                  |
| 12.                     | FASTENERS INDEX                   | 12.          | CODE VISSERIE                                          |        |                        |        |                  |
| 13.                     | TUBE FITTINGS INDEX               | 13.          | INDEX DE RACCORDS                                      |        |                        |        |                  |
| 14.                     | PARTS INDEX                       |              | INDEX DES PIÈCES<br>DETACHEES                          |        |                        |        |                  |
| ABB                     | REVIATIONS                        | ABB          | REVATIONS                                              | AFK    | ORTINGEN               | KÜR    | ZEL              |
|                         |                                   |              |                                                        |        |                        |        |                  |
| •                       | Not illustrated                   | *            | Non illustré                                           | •      | Niet geïllustreerd     | *      | Nicht abgebildet |
| AR                      | As required                       | AR           | Comme demandé                                          | AR     | Als vereist            | AR     | Wie erforderlich |
| D                       | Germany                           | Ď            | Allemagne                                              | D      | Duitsland              | D      | Deutschland      |
| DK                      | Denmark                           | DK           | Danemark                                               | DK     | Denemarken             | DK     |                  |
|                         | Spain                             | E            | Espagne                                                | E      | Spanje                 | E      |                  |
| E                       | France                            | F            | France                                                 | F      | Frankrijk              | F      |                  |
| F                       | Annual Autority                   |              | Angleterre                                             | GB     | Groot Brittanië        | GB     |                  |
|                         | Great Britain                     | GB           |                                                        |        | la a U.S.              |        |                  |
| F<br>GB<br>I            | italy                             | I I          | Italie                                                 | I      | Italië                 | I      | Italien          |
| F<br>GB<br>I<br>N       | italy<br>Norway                   | I<br>N       | Italie<br>Norvege                                      | I<br>N | Noorwegen              | I<br>N | Italien          |
| F<br>GB<br>I<br>N<br>NL | italy<br>Norway<br>Netherlands    | I<br>N<br>NL | Italie<br>Norvege<br>Hollande                          | NL     | Noorwegen<br>Nederland | NL     |                  |
| F<br>GB<br>I<br>N       | italy<br>Norway                   | I<br>N       | Italie<br>Norvege                                      |        | Noorwegen              |        | Italien          |