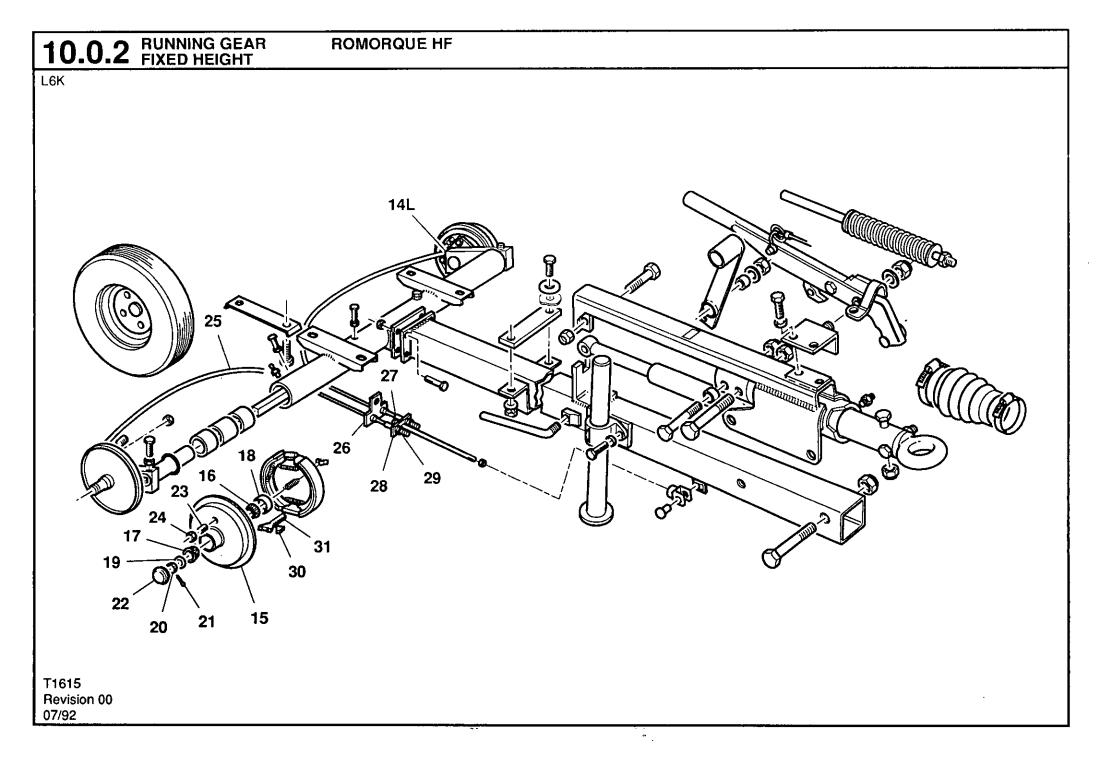

1       Pad       -       -         4       92762988       1       Handle       -       -         5       -       -       -       -       -         6       92866292       1       Running gear assembly       -       Sartschrause         6       92866292       1       Tube, towbar       Sartschrause       -         7       9227440       4       Setscrew       Vis       Intelschrood       Sartschrause         8       9202540       4       Nut       Eorou       Moer       Mutter         9       9205357       2       Bolt       Bout       -         10       9202763       2       Nut       Eorou       Moer       Mutter         11       92763272       1       Pad       -       -       -         12       9275706       1       Calier       Kiern       Schelle         13 <td< td=""></td<> |



|                      | ltem | CPN                | Qty       | DESCRIPTION         | DESCRIPTION | BESCHRIJVING | BESCHREIBUNG    |  |
|----------------------|------|--------------------|-----------|---------------------|-------------|--------------|-----------------|--|
| L6K                  | 14L  | 92793397           | 1         | Swinging arm L/hand |             |              | •               |  |
|                      | 15   | 92793405           | 1         | Hub                 |             |              |                 |  |
|                      | 16   | 92074350           | 1         | Bearing             |             |              |                 |  |
|                      | 17   | 92102540           | 1         | Bearing             |             |