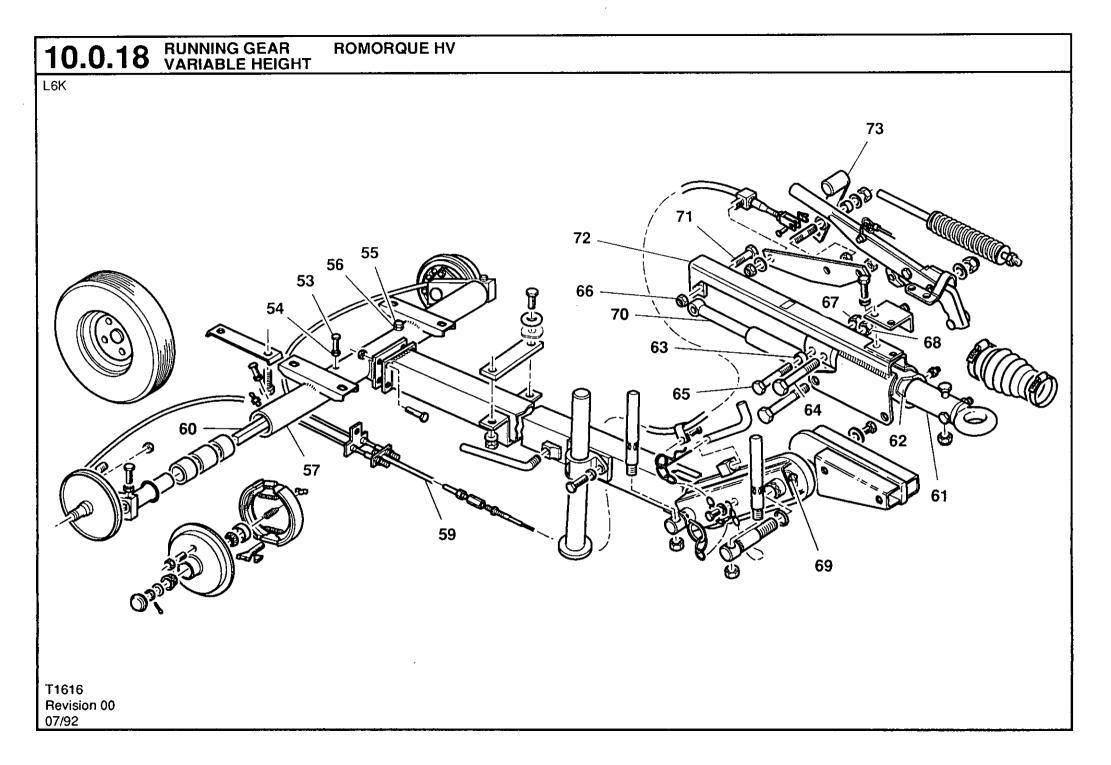

•

|                         | RTS CATALOGUE                     | 10 Pl        | ÈCES DÉTACHÉES                                         | 10     |                        | 10     |                  |
|-------------------------|-----------------------------------|--------------|--------------------------------------------------------|--------|------------------------|--------|------------------|
| 10.0                    |                                   | 10.0         | •                                                      |        |                        |        |                  |
| 10.1                    |                                   | 10.1         |                                                        |        | Concrator              |        |                  |
| 10.2                    | Generator assembly.<br>Enclosure. | 10.2         | Assemblage génératrice.<br>Caractéristiques générales. |        | Generator.             |        |                  |
| 10.2                    |                                   | 10.2         |                                                        |        |                        |        |                  |
| , 0,0                   | system / Lifting bail.            | ,0.0         | / Echappement / Crochet<br>de levage.                  |        |                        |        |                  |
| 10.4                    | Lighting tower / Lights.          | 10.4         | -                                                      | 10.4   | Lichtmast/lampen.      |        |                  |
| 10.5                    | Fuel system.                      | 10.5         | Schéma carburant.                                      |        |                        |        |                  |
| 10.6                    | Electrical system.                | 10.6         |                                                        |        |                        |        |                  |
|                         |                                   |              | électrique.                                            |        |                        |        |                  |
| 10.7<br>10.8            |                                   | 10.7<br>10.8 |                                                        |        |                        |        |                  |
| 10.8                    |                                   | 10.8         |                                                        |        |                        |        |                  |
| 10.5                    | Options.                          | 10.5         | Ориона.                                                |        |                        |        |                  |
| 11.                     | RECOMMENDED PARTS                 | 11.          | PIECES RECOMMANDEES                                    |        |                        |        |                  |
| 12.                     | FASTENERS INDEX                   | 12.          | CODE VISSERIE                                          |        |                        |        |                  |
| 13.                     | TUBE FITTINGS INDEX               | 13.          | INDEX DE RACCORDS                                      |        |                        |        |                  |
| 14.                     | PARTS INDEX                       |              | INDEX DES PIÈCES<br>DETACHEES                          |        |                        |        |                  |
| ABB                     | REVIATIONS                        | ABB          | REVATIONS                                              | AFK    | ORTINGEN               | KÜR    | ZEL              |
|                         |                                   |              |                                                        |        |                        |        |                  |
| •                       | Not illustrated                   | *            | Non illustré                                           | •      | Niet geïllustreerd     | *      | Nicht abgebildet |
| AR                      | As required                       | AR           | Comme demandé                                          | AR     | Als vereist            | AR     | Wie erforderlich |
| D                       | Germany                           | Ď            | Allemagne                                              | D      | Duitsland              | D      | Deutschland      |
| DK                      | Denmark                           | DK           | Danemark                                               | DK     | Denemarken             | DK     |                  |
|                         | Spain                             | E            | Espagne                                                | E      | Spanje                 | E      |                  |
| E                       | France                            | F            | France                                                 | F      | Frankrijk              | F      |                  |
| F                       | Annual Autority                   |              | Angleterre                                             | GB     | Groot Brittanië        | GB     |                  |
|                         | Great Britain                     | GB           |                                                        |        | la a U.S.              |        |                  |
| F<br>GB<br>I            | italy                             | I I          | Italie                                                 | I      | Italië                 | I      | Italien          |
| F<br>GB<br>I<br>N       | italy<br>Norway                   | I<br>N       | Italie<br>Norvege                                      | I<br>N | Noorwegen              | I<br>N | Italien          |
| F<br>GB<br>I<br>N<br>NL | italy<br>Norway<br>Netherlands    | I<br>N<br>NL | Italie<br>Norvege<br>Hollande                          | NL     | Noorwegen<br>Nederland | NL     |                  |
| F<br>GB<br>I<br>N       | italy<br>Norway                   | I<br>N       | Italie<br>Norvege                                      |        | Noorwegen              |        | Italien          |