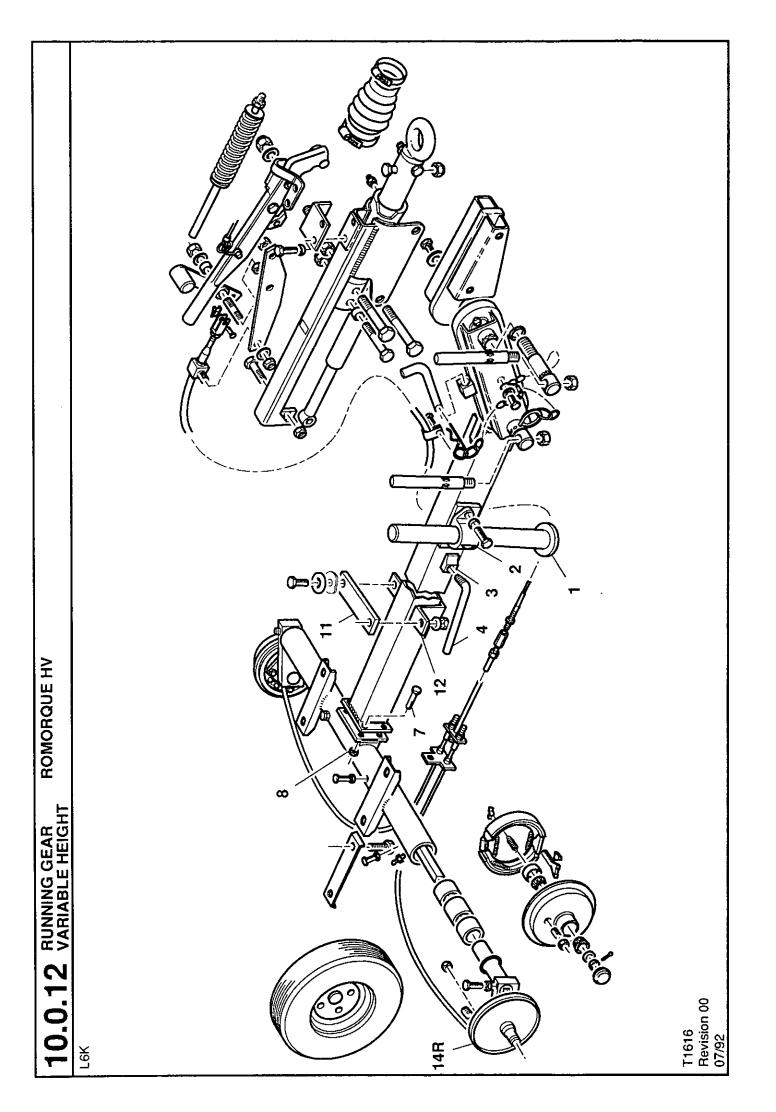

•

|                         | RTS CATALOGUE                     | 10 Pl        | ÈCES DÉTACHÉES                                         | 10     |                        | 10     |                  |
|-------------------------|-----------------------------------|--------------|--------------------------------------------------------|--------|------------------------|--------|------------------|
| 10.0                    |                                   | 10.0         | •                                                      |        |                        |        |                  |
| 10.1                    |                                   | 10.1         |                                                        |        | Concrator              |        |                  |
| 10.2                    | Generator assembly.<br>Enclosure. | 10.2         | Assemblage génératrice.<br>Caractéristiques générales. |        | Generator.             |        |                  |
| 10.2                    |                                   | 10.2         |                                                        |        |                        |        |                  |
| , 0,0                   | system / Lifting bail.            | ,0.0         | / Echappement / Crochet<br>de levage.                  |        |                        |        |                  |
| 10.4                    | Lighting tower / Lights.          | 10.4         | -                                                      | 10.4   | Lichtmast/lampen.      |        |                  |
| 10.5                    | Fuel system.                      | 10.5         | Schéma carburant.                                      |        |                        |        |                  |
| 10.6                    | Electrical system.                | 10.6         |                                                        |        |                        |        |                  |
|                         |                                   |              | électrique.                                            |        |                        |        |                  |
| 10.7<br>10.8            |                                   | 10.7<br>10.8 |                                                        |        |                        |        |                  |
| 10.8                    |                                   | 10.8         |                                                        |        |                        |        |                  |
| 10.5                    | Options.                          | 10.5         | Ориона.                                                |        |                        |        |                  |
| 11.                     | RECOMMENDED PARTS                 | 11.          | PIECES RECOMMANDEES                                    |        |                        |        |                  |
| 12.                     | FASTENERS INDEX                   | 12.          | CODE VISSERIE                                          |        |                        |        |                  |
| 13.                     | TUBE FITTINGS INDEX               | 13.          | INDEX DE RACCORDS                                      |        |                        |        |                  |
| 14.                     | PARTS INDEX                       |              | INDEX DES PIÈCES<br>DETACHEES                          |        |                        |        |                  |
| ABB                     | REVIATIONS                        | ABB          | REVATIONS                                              | AFK    | ORTINGEN               | KÜR    | ZEL              |
|                         |                                   |              |                                                        |        |                        |        |                  |
| •                       | Not illustrated                   | *            | Non illustré                                           | •      | Niet geïllustreerd     | *      | Nicht abgebildet |
| AR                      | As required                       | AR           | Comme demandé                                          | AR     | Als vereist            | AR     | Wie erforderlich |
| D                       | Germany                           | Ď            | Allemagne                                              | D      | Duitsland              | D      | Deutschland      |
| DK                      | Denmark                           | DK           | Danemark                                               | DK     | Denemarken             | DK     |                  |
|                         | Spain                             | E            | Espagne                                                | E      | Spanje                 | E      |                  |
| E                       | France                            | F            | France                                                 | F      | Frankrijk              | F      |                  |
| F                       | Annual Autority                   |              | Angleterre                                             | GB     | Groot Brittanië        | GB     |                  |
|                         | Great Britain                     | GB           |                                                        |        | la a U.S.              |        |                  |
| F<br>GB<br>I            | italy                             | I I          | Italie                                                 | I      | Italië                 | I      | Italien          |
| F<br>GB<br>I<br>N       | italy<br>Norway                   | I<br>N       | Italie<br>Norvege                                      | I<br>N | Noorwegen              | I<br>N | Italien          |
| F<br>GB<br>I<br>N<br>NL | italy<br>Norway<br>Netherlands    | I<br>N<br>NL | Italie<br>Norvege<br>Hollande                          | NL     | Noorwegen<br>Nederland | NL     |                  |
| F<br>GB<br>I<br>N       | italy<br>Norway                   | I<br>N       | Italie<br>Norvege                                      |        | Noorwegen              |        | Italien          |