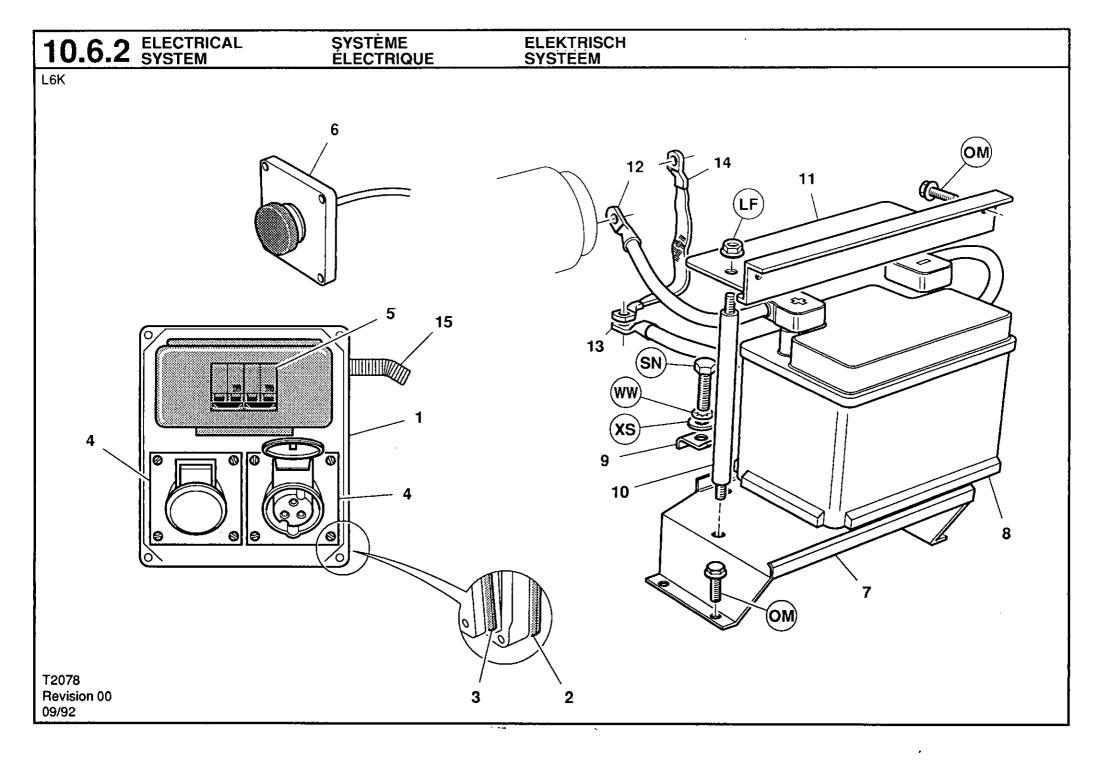

•

|                         | RTS CATALOGUE                     | 10 Pl        | ÈCES DÉTACHÉES                                         | 10     |                        | 10     |                  |
|-------------------------|-----------------------------------|--------------|--------------------------------------------------------|--------|------------------------|--------|------------------|
| 10.0                    |                                   | 10.0         | •                                                      |        |                        |        |                  |
| 10.1                    |                                   | 10.1         |                                                        |        | Concrator              |        |                  |
| 10.2                    | Generator assembly.<br>Enclosure. | 10.2         | Assemblage génératrice.<br>Caractéristiques générales. |        | Generator.             |        |                  |
| 10.2                    |                                   | 10.2         |                                                        |        |                        |        |                  |
| , 0,0                   | system / Lifting bail.            | ,0.0         | / Echappement / Crochet<br>de levage.                  |        |                        |        |                  |
| 10.4                    | Lighting tower / Lights.          | 10.4         | -                                                      | 10.4   | Lichtmast/lampen.      |        |                  |
| 10.5                    | Fuel system.                      | 10.5         | Schéma carburant.                                      |        |                        |        |                  |
| 10.6                    | Electrical system.                | 10.6         |                                                        |        |                        |        |                  |
|                         |                                   |              | électrique.                                            |        |                        |        |                  |
| 10.7<br>10.8            |                                   | 10.7<br>10.8 |                                                        |        |                        |        |                  |
| 10.8                    |                                   | 10.8         |                                                        |        |                        |        |                  |
| 10.5                    | Options.                          | 10.5         | Ориона.                                                |        |                        |        |                  |
| 11.                     | RECOMMENDED PARTS                 | 11.          | PIECES RECOMMANDEES                                    |        |                        |        |                  |
| 12.                     | FASTENERS INDEX                   | 12.          | CODE VISSERIE                                          |        |                        |        |                  |
| 13.                     | TUBE FITTINGS INDEX               | 13.          | INDEX DE RACCORDS                                      |        |                        |        |                  |
| 14.                     | PARTS INDEX                       |              | INDEX DES PIÈCES<br>DETACHEES                          |        |                        |        |                  |
| ABB                     | REVIATIONS                        | ABB          | REVATIONS                                              | AFK    | ORTINGEN               | KÜR    | ZEL              |
|                         |                                   |              |                                                        |        |                        |        |                  |
| •                       | Not illustrated                   | *            | Non illustré                                           | •      | Niet geïllustreerd     | *      | Nicht abgebildet |
| AR                      | As required                       | AR           | Comme demandé                                          | AR     | Als vereist            | AR     | Wie erforderlich |
| D                       | Germany                           | Ď            | Allemagne                                              | D      | Duitsland              | D      | Deutschland      |
| DK                      | Denmark                           | DK           | Danemark                                               | DK     | Denemarken             | DK     |                  |
|                         | Spain                             | E            | Espagne                                                | E      | Spanje                 | E      |                  |
| E                       | France                            | F            | France                                                 | F      | Frankrijk              | F      |                  |
| F                       | Annual Autority                   |              | Angleterre                                             | GB     | Groot Brittanië        | GB     |                  |
|                         | Great Britain                     | GB           |                                                        |        | la a U.S.              |        |                  |
| F<br>GB<br>I            | italy                             | I I          | Italie                                                 | I      | Italië                 | I      | Italien          |
| F<br>GB<br>I<br>N       | italy<br>Norway                   | I<br>N       | Italie<br>Norvege                                      | I<br>N | Noorwegen              | I<br>N | Italien          |
| F<br>GB<br>I<br>N<br>NL | italy<br>Norway<br>Netherlands    | I<br>N<br>NL | Italie<br>Norvege<br>Hollande                          | NL     | Noorwegen<br>Nederland | NL     |                  |
| F<br>GB<br>I<br>N       | italy<br>Norway                   | I<br>N       | Italie<br>Norvege                                      |        | Noorwegen              |        | Italien          |