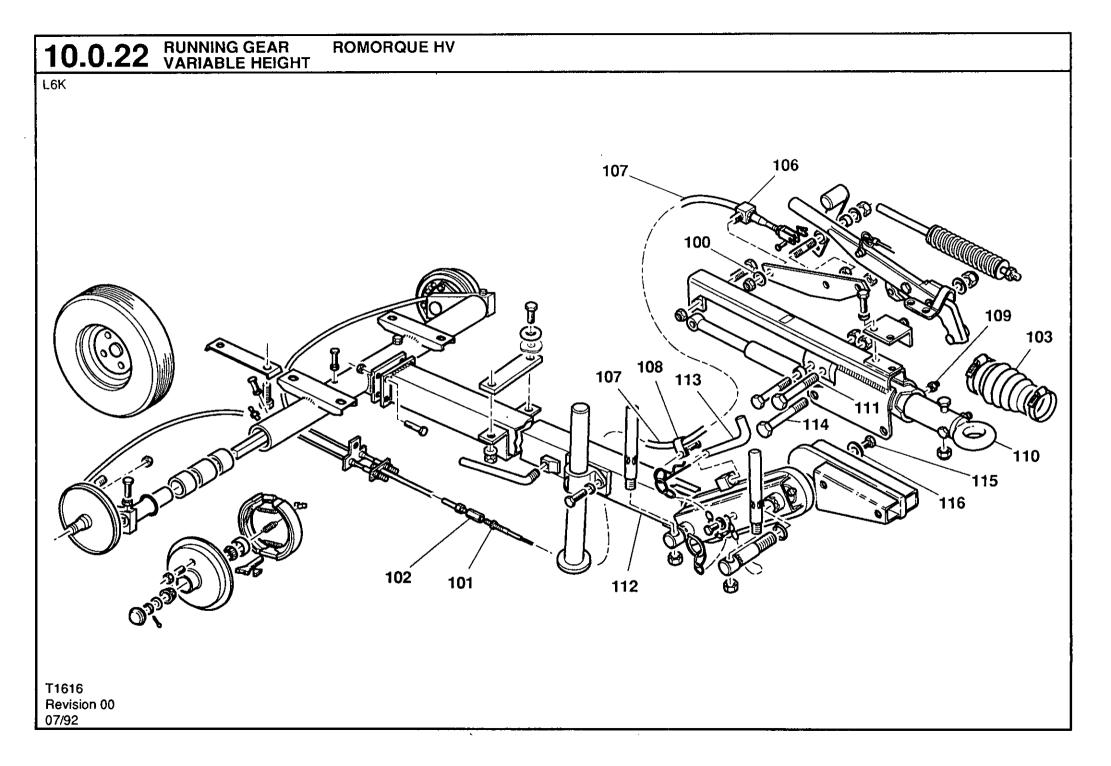

•

|                         | RTS CATALOGUE                     | 10 Pl        | ÈCES DÉTACHÉES                                         | 10     |                        | 10     |                  |
|-------------------------|-----------------------------------|--------------|--------------------------------------------------------|--------|------------------------|--------|------------------|
| 10.0                    |                                   | 10.0         | •                                                      |        |                        |        |                  |
| 10.1                    |                                   | 10.1         |                                                        |        | Concrator              |        |                  |
| 10.2                    | Generator assembly.<br>Enclosure. | 10.2         | Assemblage génératrice.<br>Caractéristiques générales. |        | Generator.             |        |                  |
| 10.2                    |                                   | 10.2         |                                                        |        |                        |        |                  |
| , 0,0                   | system / Lifting bail.            | ,0.0         | / Echappement / Crochet<br>de levage.                  |        |                        |        |                  |
| 10.4                    | Lighting tower / Lights.          | 10.4         | -                                                      | 10.4   | Lichtmast/lampen.      |        |                  |
| 10.5                    | Fuel system.                      | 10.5         | Schéma carburant.                                      |        |                        |        |                  |
| 10.6                    | Electrical system.                | 10.6         |                                                        |        |                        |        |                  |
|                         |                                   |              | électrique.                                            |        |                        |        |                  |
| 10.7<br>10.8            |                                   | 10.7<br>10.8 |                                                        |        |                        |        |                  |
| 10.8                    |                                   | 10.8         |                                                        |        |                        |        |                  |
| 10.5                    | Options.                          | 10.5         | Ориона.                                                |        |                        |        |                  |
| 11.                     | RECOMMENDED PARTS                 | 11.          | PIECES RECOMMANDEES                                    |        |                        |        |                  |
| 12.                     | FASTENERS INDEX                   | 12.          | CODE VISSERIE                                          |        |                        |        |                  |
| 13.                     | TUBE FITTINGS INDEX               | 13.          | INDEX DE RACCORDS                                      |        |                        |        |                  |
| 14.                     | PARTS INDEX                       |              | INDEX DES PIÈCES<br>DETACHEES                          |        |                        |        |                  |
| ABB                     | REVIATIONS                        | ABB          | REVATIONS                                              | AFK    | ORTINGEN               | KÜR    | ZEL              |
|                         |                                   |              |                                                        |        |                        |        |                  |
| •                       | Not illustrated                   | *            | Non illustré                                           | •      | Niet geïllustreerd     | *      | Nicht abgebildet |
| AR                      | As required                       | AR           | Comme demandé                                          | AR     | Als vereist            | AR     | Wie erforderlich |
| D                       | Germany                           | Ď            | Allemagne                                              | D      | Duitsland              | D      | Deutschland      |
| DK                      | Denmark                           | DK           | Danemark                                               | DK     | Denemarken             | DK     |                  |
|                         | Spain                             | E            | Espagne                                                | E      | Spanje                 | E      |                  |
| E                       | France                            | F            | France                                                 | F      | Frankrijk              | F      |                  |
| F                       | Annual Autority                   |              | Angleterre                                             | GB     | Groot Brittanië        | GB     |                  |
|                         | Great Britain                     | GB           |                                                        |        | la a U.S.              |        |                  |
| F<br>GB<br>I            | italy                             | I I          | Italie                                                 | I      | Italië                 | I      | Italien          |
| F<br>GB<br>I<br>N       | italy<br>Norway                   | I<br>N       | Italie<br>Norvege                                      | I<br>N | Noorwegen              | I<br>N | Italien          |
| F<br>GB<br>I<br>N<br>NL | italy<br>Norway<br>Netherlands    | I<br>N<br>NL | Italie<br>Norvege<br>Hollande                          | NL     | Noorwegen<br>Nederland | NL     |                  |
| F<br>GB<br>I<br>N       | italy<br>Norway                   | I<br>N       | Italie<br>Norvege                                      |        | Noorwegen              |        | Italien          |