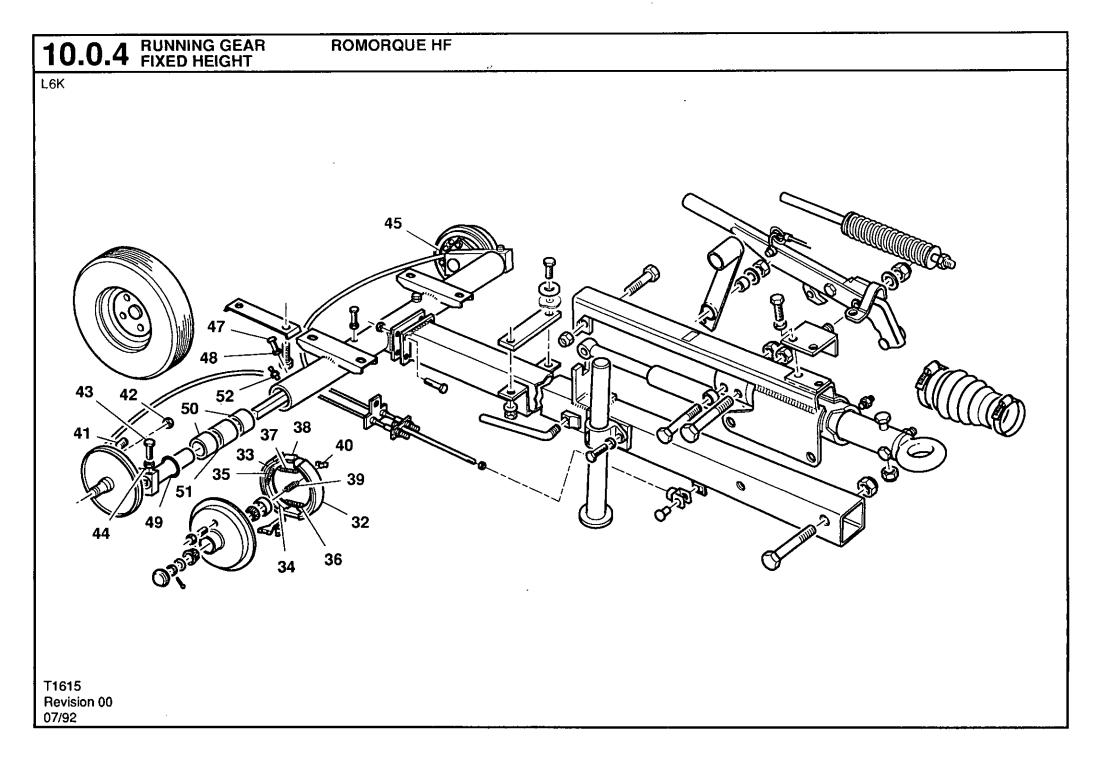

|      |                    |           |                     |             |              |                 |  |
|                      |      |                    |           |                     |             |              |                 |  |
|                      |      |                    |           |                     |             |              |                 |  |
|                      |      |                    |           |                     |             |              |                 |  |
| Revision 00<br>09/92 |      |                    |           |                     |             |              |                 |  |
| 10.0.3               |      | NING GI<br>D HEIGI | EAR<br>HT | REMORQUE HF         |             |              |                 |  |



|                   | ltem | CPN      | Qty | DESCRIPTION   | DESCRIPTION   | BESCHRIJVING | BESCHREIBUNG |  |
|-------------------|------|----------|-----|---------------|---------------|--------------|--------------|--|
| .6K               | 32   | 92053487 | 1   | Shoe          |               |              |              |  |
|                   | 33   | 92053495 | 1   | Shoe          |               |              |              |  |
|                   | 34   | 92053776 | 2   | Carrier       |               | · ·          |              |  |
|                   | 35   | 92053826 | 2   | Spring        | Ressort       | Veer         | Feder        |  |
|                   | 36   | 92053842 | 1   | Spring        | Ressort       | Veer         | Feder        |  |
|                   |