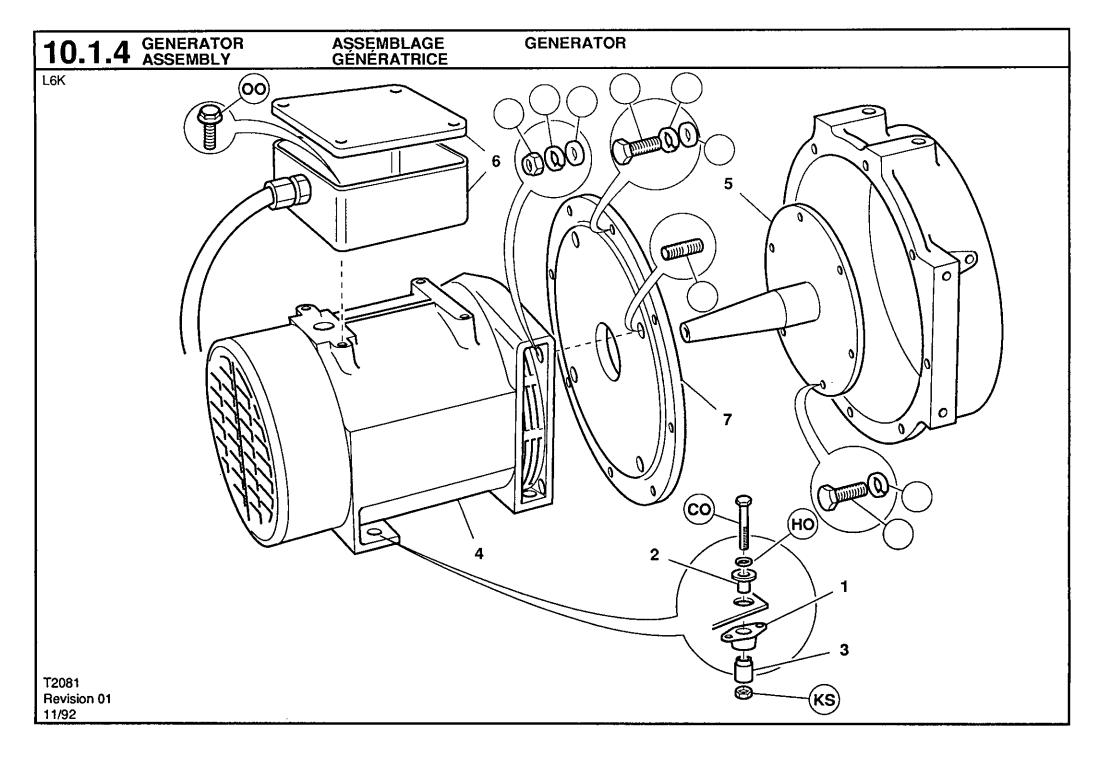

•

|                         | RTS CATALOGUE                     | 10 Pl        | ÈCES DÉTACHÉES                                         | 10     |                        | 10     |                  |
|-------------------------|-----------------------------------|--------------|--------------------------------------------------------|--------|------------------------|--------|------------------|
| 10.0                    |                                   | 10.0         | •                                                      |        |                        |        |                  |
| 10.1                    |                                   | 10.1         |                                                        |        | Concrator              |        |                  |
| 10.2                    | Generator assembly.<br>Enclosure. | 10.2         | Assemblage génératrice.<br>Caractéristiques générales. |        | Generator.             |        |                  |
| 10.2                    |                                   | 10.2         |                                                        |        |                        |        |                  |
| , 0,0                   | system / Lifting bail.            | ,0.0         | / Echappement / Crochet<br>de levage.                  |        |                        |        |                  |
| 10.4                    | Lighting tower / Lights.          | 10.4         | -                                                      | 10.4   | Lichtmast/lampen.      |        |                  |
| 10.5                    | Fuel system.                      | 10.5         | Schéma carburant.                                      |        |                        |        |                  |
| 10.6                    | Electrical system.                | 10.6         |                                                        |        |                        |        |                  |
|                         |                                   |              | électrique.                                            |        |                        |        |                  |
| 10.7<br>10.8            |                                   | 10.7<br>10.8 |                                                        |        |                        |        |                  |
| 10.8                    |                                   | 10.8         |                                                        |        |                        |        |                  |
| 10.5                    | Options.                          | 10.5         | Ориона.                                                |        |                        |        |                  |
| 11.                     | RECOMMENDED PARTS                 | 11.          | PIECES RECOMMANDEES                                    |        |                        |        |                  |
| 12.                     | FASTENERS INDEX                   | 12.          | CODE VISSERIE                                          |        |                        |        |                  |
| 13.                     | TUBE FITTINGS INDEX               | 13.          | INDEX DE RACCORDS                                      |        |                        |        |                  |
| 14.                     | PARTS INDEX                       |              | INDEX DES PIÈCES<br>DETACHEES                          |        |                        |        |                  |
| ABB                     | REVIATIONS                        | ABB          | REVATIONS                                              | AFK    | ORTINGEN               | KÜR    | ZEL              |
|                         |                                   |              |                                                        |        |                        |        |                  |
| •                       | Not illustrated                   | *            | Non illustré                                           | •      | Niet geïllustreerd     | *      | Nicht abgebildet |
| AR                      | As required                       | AR           | Comme demandé                                          | AR     | Als vereist            | AR     | Wie erforderlich |
| D                       | Germany                           | Ď            | Allemagne                                              | D      | Duitsland              | D      | Deutschland      |
| DK                      | Denmark                           | DK           | Danemark                                               | DK     | Denemarken             | DK     |                  |
|                         | Spain                             | E            | Espagne                                                | E      | Spanje                 | E      |                  |
| E                       | France                            | F            | France                                                 | F      | Frankrijk              | F      |                  |
| F                       | Annual Autority                   |              | Angleterre                                             | GB     | Groot Brittanië        | GB     |                  |
|                         | Great Britain                     | GB           |                                                        |        | la a U.S.              |        |                  |
| F<br>GB<br>I            | italy                             | I I          | Italie                                                 | I      | Italië                 | I      | Italien          |
| F<br>GB<br>I<br>N       | italy<br>Norway                   | I<br>N       | Italie<br>Norvege                                      | I<br>N | Noorwegen              | I<br>N | Italien          |
| F<br>GB<br>I<br>N<br>NL | italy<br>Norway<br>Netherlands    | I<br>N<br>NL | Italie<br>Norvege<br>Hollande                          | NL     | Noorwegen<br>Nederland | NL     |                  |
| F<br>GB<br>I<br>N       | italy<br>Norway                   | I<br>N       | Italie<br>Norvege                                      |        | Noorwegen              |        | Italien          |

| GENERATOR           |              |
|---------------------|--------------|
| Model.              | Markon       |
| Output.             | 6kVA         |
| Rated power factor. | 1.0          |
| Rating.             | Continuous   |
| Insulation.         | Class F      |
| Phase.              | Single       |
| Cycles.             | 50Hz         |
| Voltage.            | 110V CTE     |
| -                   | (55-0-55) or |
|                     | 220V CTE     |
|                     | (110-0-110)  |

GÉNÉRATRICE

GENERATOR

•

.

Revision 01 10/92

| WEIGHTS: FI)<br>RUNNING GEAR (I | (ED HEIGHT<br>F.H.R.G.)  | POIDS; HAU<br>REMORQUE (HF)   | ITEUR FIXE<br>FREINAGE | GEWICHT VAN<br>GEREMD OND<br>VASTE HOOGTE  | MODEL MET<br>ERSTEL MET        |
|---------------------------------|--------------------------|-------------------------------|------------------------|--------------------------------------------|--------------------------------|
| Shipping                        | 890 kg                   | Poids à vide.                 | 890 kg                 | Transportgewicht                           | 890 kg                         |
| Gross                           | 930 kg                   | Poids total.                  | 930 kg                 | Brutogewicht                               | 930 kg                         |
| WEIGHTS: VARI<br>RUNNING GEAR ( | ABLE HEIGHT<br>V.H.R.G.) | POIDS: HAUTE<br>REMORQUE (HV) |                        | GEWICHT VAN<br>GEREMD OND<br>VARIABELE HOO | MODEL MET<br>ERSTEL MET<br>GTE |
| Shipping                        | kg                       | Poids à vide.                 | kg                     | Transportgewicht                           | kg                             |
| Gross                           | kg                       | Poids total.                  | kg                     | Brutogewicht                               | kg                             |
| Number of wheels<br>Tyre size   | 2<br>41/2J x 13–155R     | Nombre de roues.<br>Type.     | 2<br>41/2J x 13155R    | Aantal wielen<br>Type banden               | 2<br>41/2J x 13–155R           |
| Tyre pressure                   | 2,7 bar                  | Pression.                     | 2,7 bar                | Bandenspanning                             | 2,7 bar                        |