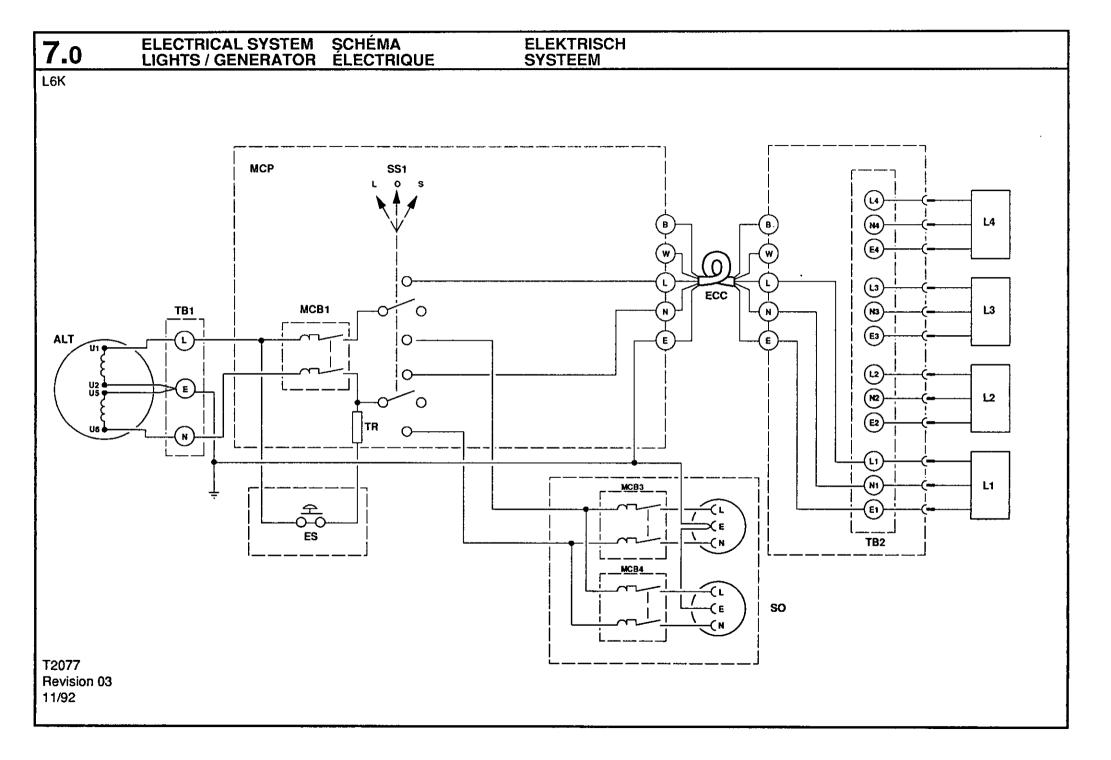

### **GEBRUIK ALLEEN ORIGINELE ONDERDELEN VAN INGERSOLL-RAND**

NUR ORIGINAL-INGERSOLL-RAND-ERSATZTEILE VERWENDEN

Revision 00 08/92

L6K

| 2.0 | CONTENTS                                                                                                                                                                                     | CONTENU                                                                                                                                                           | INHOUD                                                                                                                                         |
|-----|----------------------------------------------------------------------------------------------------------------------------------------------------------------------------------------------|-------------------------------------------------------------------------------------------------------------------------------------------------------------------|------------------------------------------------------------------------------------------------------------------------------------------------|
| L6K | 1. SAFETY                                                                                                                                                                                    | 1. SECURITES                                                                                                                                                      | 1 VEILIGHEID                                                                                                                                   |
|     | 2. CONTENTS                                                                                                                                                                                  | 2. CONTENU                                                                                                                                                        | 2 INHOUD                                                                                                                                       |
|     | 3. FOREWORD                                                                                                                                                                                  | 3. AVANT-PROPOS                                                                                                                                                   | 3 VOORWOORD                                                                                                                                    |
|     | 4. GENERAL INFORMATION<br>Dimensions.<br>Data.                                                                                                                                               | 4. INFORMATIONS GÉNÉRALES<br>Dimensions.<br>Renseignements.                                                                                                       | 4 ALGEMEEN<br>Afmetingen.<br>Specifikaties.                                                                                                    |
|     | 5. OPERATING INSTRUCTIONS                                                                                                                                                                    | 5. INSTRUCTIONS DE MARCHE                                                                                                                                         | 5 BEDIENINGSINSTRUKTIES                                                                                                                        |
|     | Commissioning.                                                                                                                                                                               | Présentation.                                                                                                                                                     | Bedrijfsklaar maken.                                                                                                                           |
|     | Lighting tower operation.<br>Prior to starting.<br>Erecting the mast.<br>Starting.<br>Stopping.<br>Emergency stopping.<br>Re-starting.<br>Monitoring during operation.<br>Lowering the mast. | Avant de démarrer.<br>Montage de la tour.<br>Démarrage.<br>Arrêt.<br>Arrêt d'urgence.<br>Redémarrage.<br>Manipulations pendant la marche.<br>Descente de la tour. | Voordat u begint.<br>De mast oprichten.<br>Starten.<br>Stoppen.<br>Noodstop.<br>Herstarten.<br>Kontrole tijdens bedrijf.<br>De mast neerlaten. |
|     | Generator operation.<br>Prior to starting.<br>Starting.                                                                                                                                      | Avant de démarrer.<br>Démarrage.                                                                                                                                  | Voordat u begint.<br>Starten.                                                                                                                  |
|     | 6. MAINTENANCE<br>Routine maintenance.<br>Lubrication.<br>Torque settings table.                                                                                                             | 6. MAINTENANCE<br>Maintenance de routine.<br>Lubrification.<br>Table de régimes.                                                                                  | 6 ONDERHOUD<br>Normaal onderhoud.<br>Smering.<br>Torsiewaarden.                                                                                |
|     | 7. MACHINE SYSTEMS                                                                                                                                                                           | 7. SYSTEMES                                                                                                                                                       | 7 SYSTEMEN IN DE<br>KOMPRESSOR                                                                                                                 |
| 1   | Electrical system.                                                                                                                                                                           | Schéma électrique.                                                                                                                                                | Elektrisch systeem.                                                                                                                            |
|     | 8. FAULT FINDING                                                                                                                                                                             | 8. RECHERCHE DE DEFAUTS                                                                                                                                           | 8 OPSPOREN VAN STORINGEN                                                                                                                       |
|     |                                                                                                                                                                                              |                                                                                                                                                                   |                                                                                                                                                |