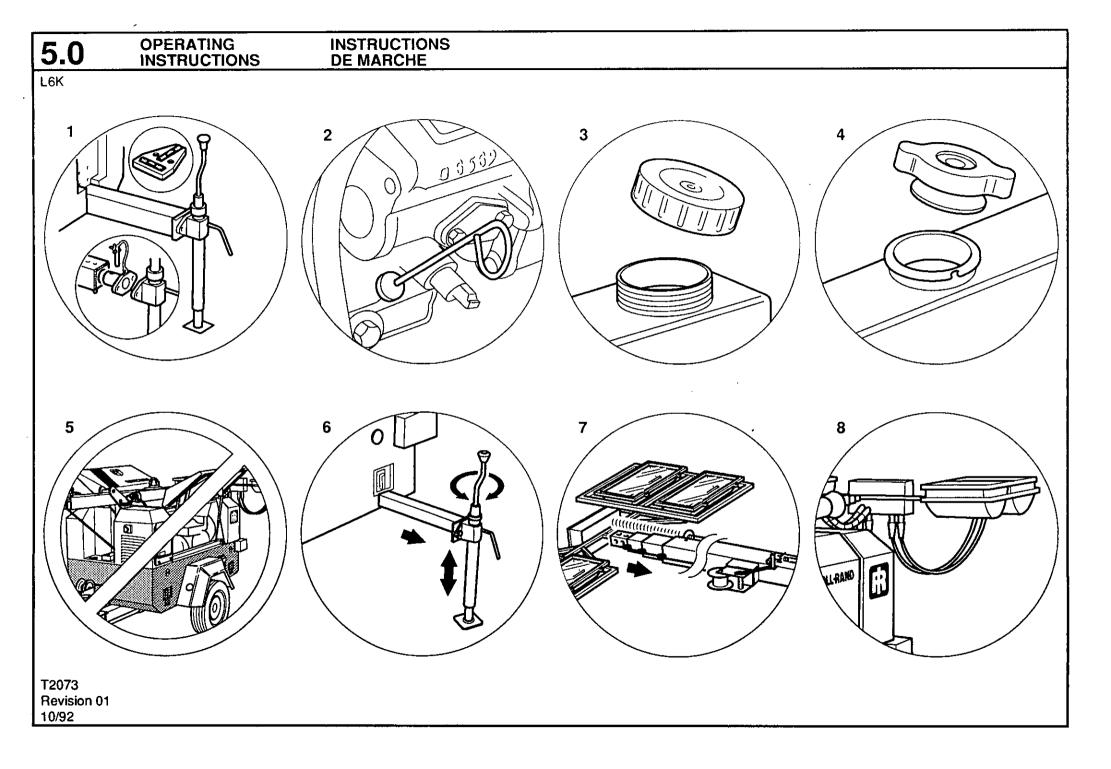

### **GEBRUIK ALLEEN ORIGINELE ONDERDELEN VAN INGERSOLL-RAND**

NUR ORIGINAL-INGERSOLL-RAND-ERSATZTEILE VERWENDEN

Revision 00 08/92

L6K

| 2.0 | CONTENTS                                                                                                                                                                                     | CONTENU                                                                                                                                                           | INHOUD                                                                                                                                         |
|-----|----------------------------------------------------------------------------------------------------------------------------------------------------------------------------------------------|-------------------------------------------------------------------------------------------------------------------------------------------------------------------|------------------------------------------------------------------------------------------------------------------------------------------------|
| L6K | 1. SAFETY                                                                                                                                                                                    | 1. SECURITES                                                                                                                                                      | 1 VEILIGHEID                                                                                                                                   |
|     | 2. CONTENTS                                                                                                                                                                                  | 2. CONTENU                                                                                                                                                        | 2 INHOUD                                                                                                                                       |
|     | 3. FOREWORD                                                                                                                                                                                  | 3. AVANT-PROPOS                                                                                                                                                   | 3 VOORWOORD                                                                                                                                    |
|     | 4. GENERAL INFORMATION<br>Dimensions.<br>Data.                                                                                                                                               | 4. INFORMATIONS GÉNÉRALES<br>Dimensions.<br>Renseignements.                                                                                                       | 4 ALGEMEEN<br>Afmetingen.<br>Specifikaties.                                                                                                    |
|     | 5. OPERATING INSTRUCTIONS                                                                                                                                                                    | 5. INSTRUCTIONS DE MARCHE                                                                                                                                         | 5 BEDIENINGSINSTRUKTIES                                                                                                                        |
|     | Commissioning.                                                                                                                                                                               | Présentation.                                                                                                                                                     | Bedrijfsklaar maken.                                                                                                                           |
|     | Lighting tower operation.<br>Prior to starting.<br>Erecting the mast.<br>Starting.<br>Stopping.<br>Emergency stopping.<br>Re-starting.<br>Monitoring during operation.<br>Lowering the mast. | Avant de démarrer.<br>Montage de la tour.<br>Démarrage.<br>Arrêt.<br>Arrêt d'urgence.<br>Redémarrage.<br>Manipulations pendant la marche.<br>Descente de la tour. | Voordat u begint.<br>De mast oprichten.<br>Starten.<br>Stoppen.<br>Noodstop.<br>Herstarten.<br>Kontrole tijdens bedrijf.<br>De mast neerlaten. |
|     | Generator operation.<br>Prior to starting.<br>Starting.                                                                                                                                      | Avant de démarrer.<br>Démarrage.                                                                                                                                  | Voordat u begint.<br>Starten.                                                                                                                  |
|     | 6. MAINTENANCE<br>Routine maintenance.<br>Lubrication.<br>Torque settings table.                                                                                                             | 6. MAINTENANCE<br>Maintenance de routine.<br>Lubrification.<br>Table de régimes.                                                                                  | 6 ONDERHOUD<br>Normaal onderhoud.<br>Smering.<br>Torsiewaarden.                                                                                |
|     | 7. MACHINE SYSTEMS                                                                                                                                                                           | 7. SYSTEMES                                                                                                                                                       | 7 SYSTEMEN IN DE<br>KOMPRESSOR                                                                                                                 |
| 1   | Electrical system.                                                                                                                                                                           | Schéma électrique.                                                                                                                                                | Elektrisch systeem.                                                                                                                            |
|     | 8. FAULT FINDING                                                                                                                                                                             | 8. RECHERCHE DE DEFAUTS                                                                                                                                           | 8 OPSPOREN VAN STORINGEN                                                                                                                       |
|     |                                                                                                                                                                                              |                                                                                                                                                                   |                                                                                                                                                |