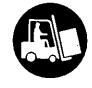

Do not use fork lift truck from this side. Ne pas utiliser de fourche pour soulever de ce côté. Gebruik geen heftruck aan deze zijde. Gabelstapler nicht von dieser Seite ansetzen. Non usare il carello elevatore da questa parte. No utilizar la carretilla elevadora en esta lado. Nao utilize o empilhador deste lado. Brug ikke gaffeltruck fra denne side. Använd inte gaffeltruck fra denna sida. Bruk ikke gaffeltruck fra denne siden.

Use fork lift truck from this side only. Pour le levage avec fourche, n'utiliser que ce côté. Gebruik heftruck alleen aan deze zijde. Gabelstapler nur von dieser Seite ansetzen. Usare il carrello elevatore solo da questa parte. Utilizar la carretilla elevadora en esta lado. Use o emplihador apenas deste lado. Gaffeltruck må kun bruges fra denne side. Använd gaffeltruck endast från denna sida. Bruk gaffeltruck kun fra denne siden.