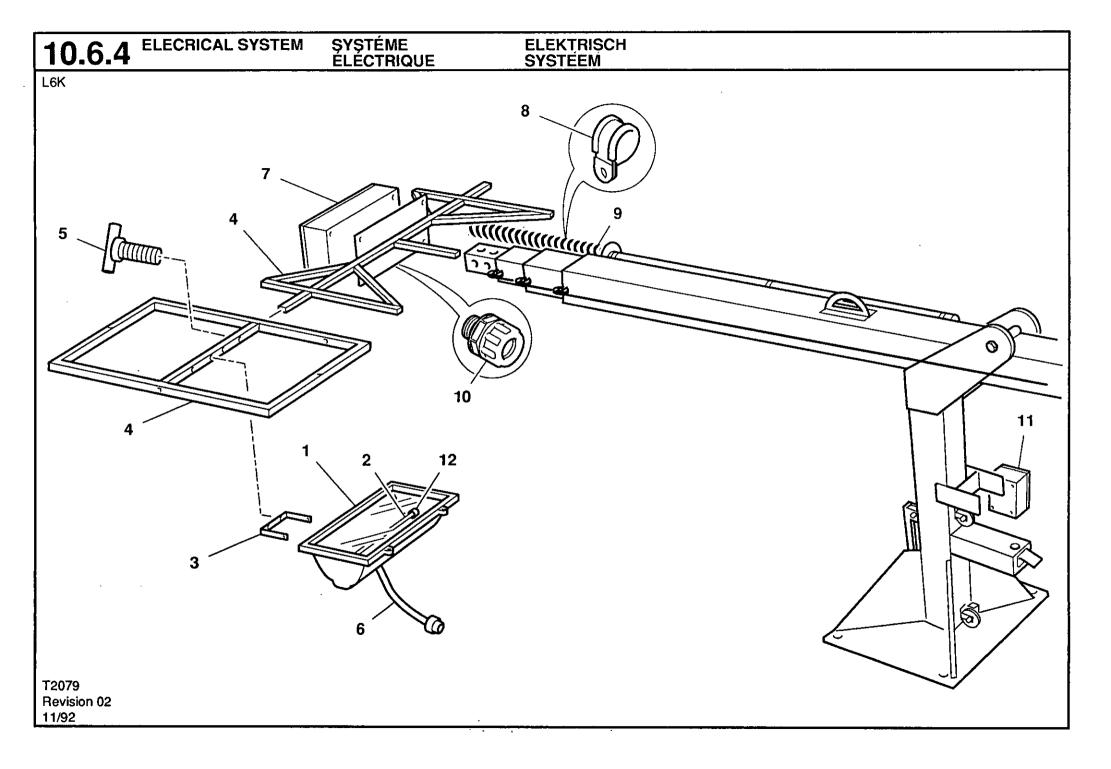

•

|                         | RTS CATALOGUE                     | 10 Pl        | ÈCES DÉTACHÉES                                         | 10     |                        | 10     |                  |
|-------------------------|-----------------------------------|--------------|--------------------------------------------------------|--------|------------------------|--------|------------------|
| 10.0                    |                                   | 10.0         | •                                                      |        |                        |        |                  |
| 10.1                    |                                   | 10.1         |                                                        |        | Concrator              |        |                  |
| 10.2                    | Generator assembly.<br>Enclosure. | 10.2         | Assemblage génératrice.<br>Caractéristiques générales. |        | Generator.             |        |                  |
| 10.2                    |                                   | 10.2         |                                                        |        |                        |        |                  |
| , 0,0                   | system / Lifting bail.            | ,0.0         | / Echappement / Crochet<br>de levage.                  |        |                        |        |                  |
| 10.4                    | Lighting tower / Lights.          | 10.4         | -                                                      | 10.4   | Lichtmast/lampen.      |        |                  |
| 10.5                    | Fuel system.                      | 10.5         | Schéma carburant.                                      |        |                        |        |                  |
| 10.6                    | Electrical system.                | 10.6         |                                                        |        |                        |        |                  |
|                         |                                   |              | électrique.                                            |        |                        |        |                  |
| 10.7<br>10.8            |                                   | 10.7<br>10.8 |                                                        |        |                        |        |                  |
| 10.8                    |                                   | 10.8         |                                                        |        |                        |        |                  |
| 10.5                    | Options.                          | 10.5         | Ориона.                                                |        |                        |        |                  |
| 11.                     | RECOMMENDED PARTS                 | 11.          | PIECES RECOMMANDEES                                    |        |                        |        |                  |
| 12.                     | FASTENERS INDEX                   | 12.          | CODE VISSERIE                                          |        |                        |        |                  |
| 13.                     | TUBE FITTINGS INDEX               | 13.          | INDEX DE RACCORDS                                      |        |                        |        |                  |
| 14.                     | PARTS INDEX                       |              | INDEX DES PIÈCES<br>DETACHEES                          |        |                        |        |                  |
| ABB                     | REVIATIONS                        | ABB          | REVATIONS                                              | AFK    | ORTINGEN               | KÜR    | ZEL              |
|                         |                                   |              |                                                        |        |                        |        |                  |
| •                       | Not illustrated                   | *            | Non illustré                                           | •      | Niet geïllustreerd     | *      | Nicht abgebildet |
| AR                      | As required                       | AR           | Comme demandé                                          | AR     | Als vereist            | AR     | Wie erforderlich |
| D                       | Germany                           | Ď            | Allemagne                                              | D      | Duitsland              | D      | Deutschland      |
| DK                      | Denmark                           | DK           | Danemark                                               | DK     | Denemarken             | DK     |                  |
|                         | Spain                             | E            | Espagne                                                | E      | Spanje                 | E      |                  |
| E                       | France                            | F            | France                                                 | F      | Frankrijk              | F      |                  |
| F                       | Annual Autority                   |              | Angleterre                                             | GB     | Groot Brittanië        | GB     |                  |
|                         | Great Britain                     | GB           |                                                        |        | la a U.S.              |        |                  |
| F<br>GB<br>I            | italy                             | I I          | Italie                                                 | I      | Italië                 | I      | Italien          |
| F<br>GB<br>I<br>N       | italy<br>Norway                   | I<br>N       | Italie<br>Norvege                                      | I<br>N | Noorwegen              | I<br>N | Italien          |
| F<br>GB<br>I<br>N<br>NL | italy<br>Norway<br>Netherlands    | I<br>N<br>NL | Italie<br>Norvege<br>Hollande                          | NL     | Noorwegen<br>Nederland | NL     |                  |
| F<br>GB<br>I<br>N       | italy<br>Norway                   | I<br>N       | Italie<br>Norvege                                      |        | Noorwegen              |        | Italien          |