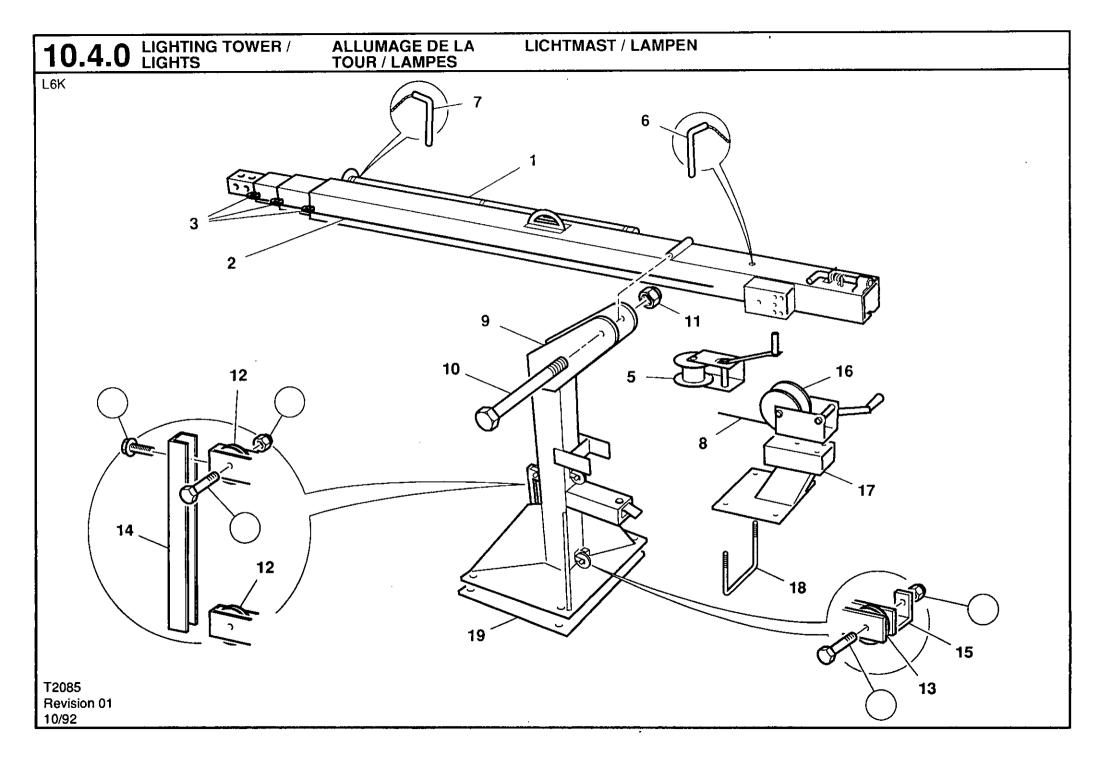

|     | Paste                      |               |                 |                  |  |
|                      |      |                |     |                            |               |                 |                  |  |
|                      |      |                |     |                            |               |                 |                  |  |
|                      |      |                |     |                            |               |                 |                  |  |
| Revision 00<br>09/92 |      |                |     |                            |               |                 |                  |  |
| 10.3.                |      | INTAKE<br>AUST | /   | ASPIRATION D<br>ECHAPPEMEN | )'AIR /<br>IT |                 |                  |  |



|                 | ltem  | CPN      | Qty   | DESCRIPTION                  | DESCRIPTION | BESCHRIJVING | BESCHREIBUNG                          |
|-----------------|-------|----------|-------|------------------------------|-------------|--------------|---------------------------------------|
| L6K             |       |          |       |                              |             |              |                                       |
|                 | 1–8   | 92895077 | 1     | Mast assembly                |             |              |                                       |
|                 | 1     | -        | 1     | Mast                         |             |              |                                       |
|                 | 2     | 92955954 | 1     | Cable