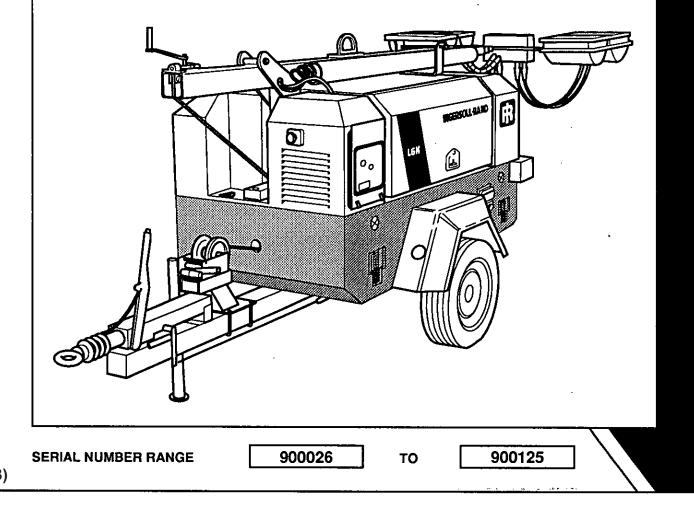

# LGHTING TOWER

**KUBOTA ENGINE** 

LIGHTING TOWER KUBOTA ENGINE OPERATION AND MAINTENANCE MANUAL with parts catalogue

MANUAL D'UTILISATION ET D'ENTRETIEN avec catalogue de pièces détachées

BEDIENINGS EN ONDERHOUDSHANDBOEK onderdelenkatalogus

## L**5K** LIGHTING TOWER

**KUBOTA ENGINE** 

**OPERATION AND MAINTENANCE MANUAL** 

MANUAL D'UTILISATION ET D'ENTRETIEN

**BEDIENINGS EN ONDERHOUDSHANDBOEK** 

**BEDIENUNGS-UND WARTUNGSANLEITUNG** 

| 4.2 | GENERAL<br>INFORMATI                             | ON                |                                             | INFORMATIONS<br>GENERALES |                                                | ALGEMEEN                  |  |  |
|-----|--------------------------------------------------|-------------------|---------------------------------------------|---------------------------|------------------------------------------------|---------------------------|--|--|
| L6K |                                                  | R                 |                                             |                           |                                                |                           |  |  |
|     | Model.                                           | L6K               | Modèle.                                     | L6K                       | Model.                                         | L6K                       |  |  |
|     | Light power.                                     | 6000 Watts        | Puissance<br>d'éclairage.                   | 6000W                     |                                                | 6000 Watt                 |  |  |
|     | Height.                                          | 11m               | Hauteur.                                    | 11m                       | Hoogte.                                        | 11 meter                  |  |  |
|     | Max. wind load.                                  | 60mph             | Vitesse maxi du<br>vent.                    | 95km/h                    | Max. windsnelheid.                             | 96 km/uur                 |  |  |
|     | Max, operating<br>ambient temp,<br>at sea level. | 46C               | Température maxi<br>au niveau de la<br>mer. | 46C                       | Max. omgevings<br>temperatuur op<br>zeeniveau. | 46C                       |  |  |
|     | ENGINE                                           |                   | MOTEUR                                      |                           | MOTOR                                          |                           |  |  |
|     | Type/Model.<br>Number of<br>cylinders.           | Kubota D662B<br>3 | Type/Modèle.<br>Nombre de<br>cylindres.     | Kubota D662B<br>3         | Type/model.<br>Aantal cilinders.               | Kubota D662B<br>3         |  |  |
|     | Oil capacity.                                    | 3,8 litres        | Capacité de l'huile.                        | 3,8 litres                | Oliekapaciteit.                                | 3,8 liter                 |  |  |
|     | Speed at full load.                              | 3000 rpm          | Vitesse à pleine<br>charge.                 | 3000 tr/mn.               | Toerental bij .<br>vollast.                    | 3000 rpm                  |  |  |
|     | Electrical system.                               | 12 volt -ve earth | Système électrique                          | 12V                       | Elektrisch systeem                             | . 12 V negatieve<br>aarde |  |  |
|     | Performance.<br>@ 3000rpm.                       | 9,7kW             | kW à 3000 tr/mn.                            | 9,7                       | Kapaciteit<br>bij 3000 rpm.                    | 9,7 kW                    |  |  |
|     | Fuel tank capacity.                              | 42 litres         | Capacité carburant                          | : 42 litres               | Kapaciteit<br>brandstoftank.                   | 42 liter                  |  |  |