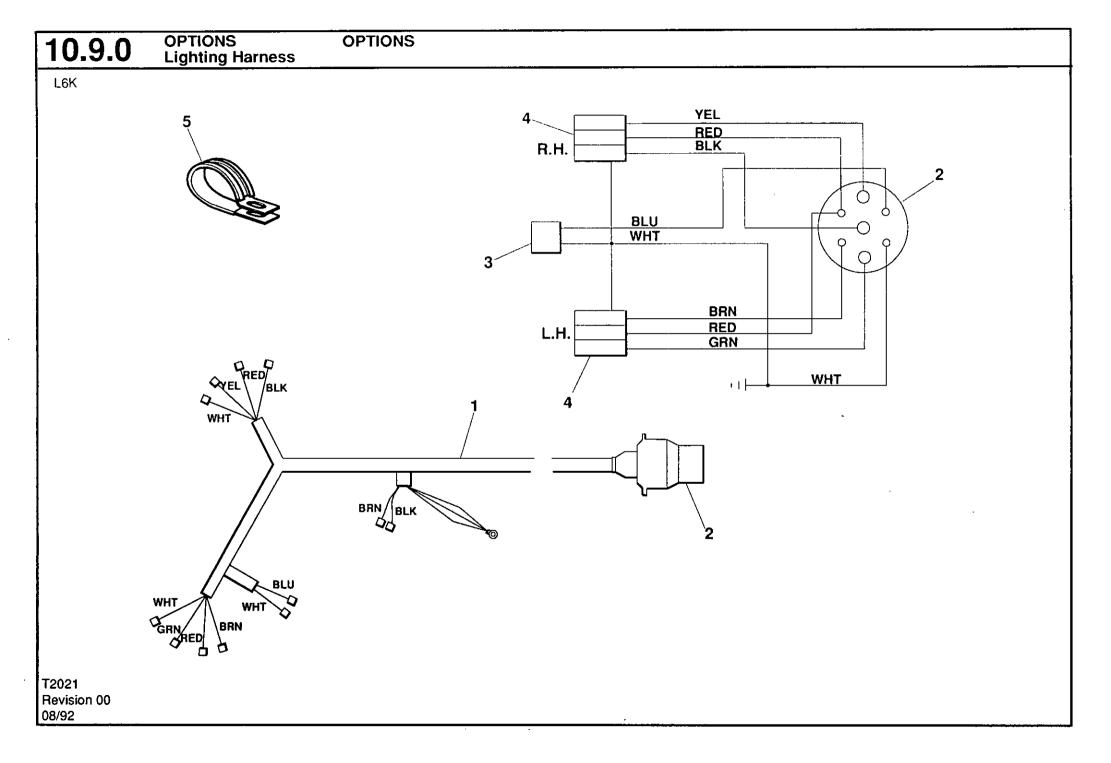

pièces détachèes | Bedienings– en<br>onderhoudshandboek,<br>onderdelenkatalogus | Betriebs und<br>wartungs-handbuch,<br>einschließlich Teile Liste   |
|     | 4    | 92899798<br>(GB) (F) (  |     | Manual, Engine                                                |                                                                               |                                                              |                                                                    |
|     | 5    | 92861509                | ) 1 | Holder, manual                                                |                                                                               |                                                              |                                                                    |





|       | ltem | CPN      | Qty | DESCRIPTION     | DESCRIPTION | BESCHRIJVING    | BESCHREIBUNG     |  |
|-------|------|----------|-----|-----------------|-------------|-----------------|------------------|--|
| L6K   | 1    | 92789742 | 1   | Harness         |             |                 |                  |  |
|       | 2    | 92280817 | 1   | Plug            | Bouchon     | Plug            | Stopfen          |  |
| E<br> | 3    | 92803840 | 1   | Light, fog      |             |                 |                  |  |
|       | 4    | 92783620 | 2   | Light           |             |                 |                  |  |
|       | 5    | 92253194 | 10  | Clip, retaining | Clip        | Zekeringsbeugel | Befestigungsclip |  |

| 11.0        | RECOMMENDE<br>PARTS | ED PIÈCES<br>RECO