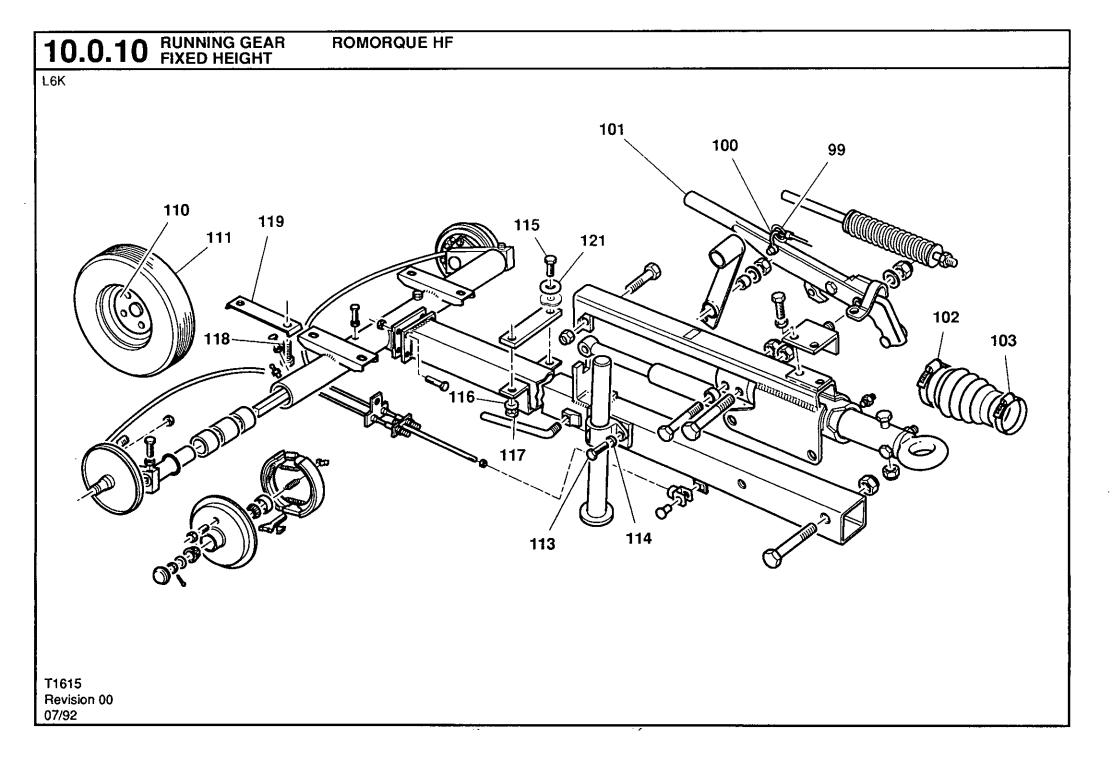

•

|                         | RTS CATALOGUE                     | 10 Pl        | ÈCES DÉTACHÉES                                         | 10     |                        | 10     |                  |
|-------------------------|-----------------------------------|--------------|--------------------------------------------------------|--------|------------------------|--------|------------------|
| 10.0                    |                                   | 10.0         | •                                                      |        |                        |        |                  |
| 10.1                    |                                   | 10.1         |                                                        |        | Concrator              |        |                  |
| 10.2                    | Generator assembly.<br>Enclosure. | 10.2         | Assemblage génératrice.<br>Caractéristiques générales. |        | Generator.             |        |                  |
| 10.2                    |                                   | 10.2         |                                                        |        |                        |        |                  |
| , 0,0                   | system / Lifting bail.            | ,0.0         | / Echappement / Crochet<br>de levage.                  |        |                        |        |                  |
| 10.4                    | Lighting tower / Lights.          | 10.4         | -                                                      | 10.4   | Lichtmast/lampen.      |        |                  |
| 10.5                    | Fuel system.                      | 10.5         | Schéma carburant.                                      |        |                        |        |                  |
| 10.6                    | Electrical system.                | 10.6         |                                                        |        |                        |        |                  |
|                         |                                   |              | électrique.                                            |        |                        |        |                  |
| 10.7<br>10.8            |                                   | 10.7<br>10.8 |                                                        |        |                        |        |                  |
| 10.8                    |                                   | 10.8         |                                                        |        |                        |        |                  |
| 10.5                    | Options.                          | 10.5         | Ориона.                                                |        |                        |        |                  |
| 11.                     | RECOMMENDED PARTS                 | 11.          | PIECES RECOMMANDEES                                    |        |                        |        |                  |
| 12.                     | FASTENERS INDEX                   | 12.          | CODE VISSERIE                                          |        |                        |        |                  |
| 13.                     | TUBE FITTINGS INDEX               | 13.          | INDEX DE RACCORDS                                      |        |                        |        |                  |
| 14.                     | PARTS INDEX                       |              | INDEX DES PIÈCES<br>DETACHEES                          |        |                        |        |                  |
| ABB                     | REVIATIONS                        | ABB          | REVATIONS                                              | AFK    | ORTINGEN               | KÜR    | ZEL              |
|                         |                                   |              |                                                        |        |                        |        |                  |
| •                       | Not illustrated                   | *            | Non illustré                                           | •      | Niet geïllustreerd     | *      | Nicht abgebildet |
| AR                      | As required                       | AR           | Comme demandé                                          | AR     | Als vereist            | AR     | Wie erforderlich |
| D                       | Germany                           | Ď            | Allemagne                                              | D      | Duitsland              | D      | Deutschland      |
| DK                      | Denmark                           | DK           | Danemark                                               | DK     | Denemarken             | DK     |                  |
|                         | Spain                             | E            | Espagne                                                | E      | Spanje                 | E      |                  |
| E                       | France                            | F            | France                                                 | F      | Frankrijk              | F      |                  |
| F                       | Annual Autority                   |              | Angleterre                                             | GB     | Groot Brittanië        | GB     |                  |
|                         | Great Britain                     | GB           |                                                        |        | la a U.S.              |        |                  |
| F<br>GB<br>I            | italy                             | I I          | Italie                                                 | I      | Italië                 | I      | Italien          |
| F<br>GB<br>I<br>N       | italy<br>Norway                   | I<br>N       | Italie<br>Norvege                                      | I<br>N | Noorwegen              | I<br>N | Italien          |
| F<br>GB<br>I<br>N<br>NL | italy<br>Norway<br>Netherlands    | I<br>N<br>NL | Italie<br>Norvege<br>Hollande                          | NL     | Noorwegen<br>Nederland | NL     |                  |
| F<br>GB<br>I<br>N       | italy<br>Norway                   | I<br>N       | Italie<br>Norvege                                      |        | Noorwegen              |        | Italien          |