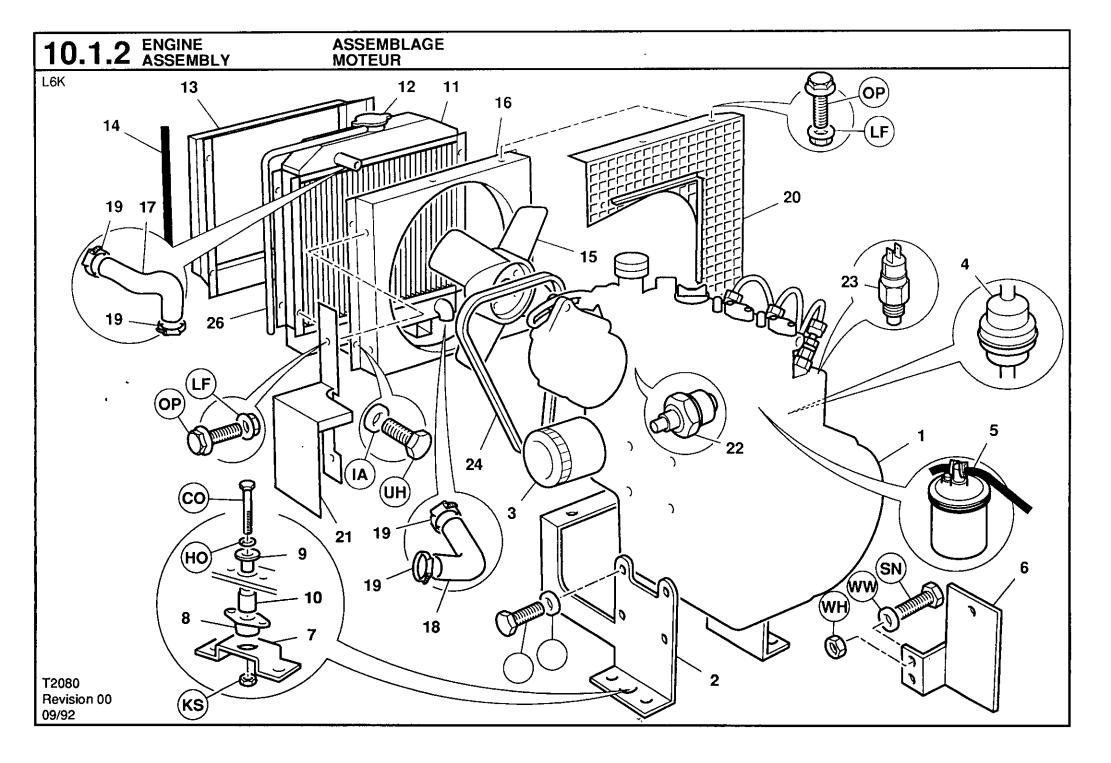

•

|                         | RTS CATALOGUE                     | 10 Pl        | ÈCES DÉTACHÉES                                         | 10     |                        | 10     |                  |
|-------------------------|-----------------------------------|--------------|--------------------------------------------------------|--------|------------------------|--------|------------------|
| 10.0                    |                                   | 10.0         | •                                                      |        |                        |        |                  |
| 10.1                    |                                   | 10.1         |                                                        |        | Concrator              |        |                  |
| 10.2                    | Generator assembly.<br>Enclosure. | 10.2         | Assemblage génératrice.<br>Caractéristiques générales. |        | Generator.             |        |                  |
| 10.2                    |                                   | 10.2         |                                                        |        |                        |        |                  |
| , 0,0                   | system / Lifting bail.            | ,0.0         | / Echappement / Crochet<br>de levage.                  |        |                        |        |                  |
| 10.4                    | Lighting tower / Lights.          | 10.4         | -                                                      | 10.4   | Lichtmast/lampen.      |        |                  |
| 10.5                    | Fuel system.                      | 10.5         | Schéma carburant.                                      |        |                        |        |                  |
| 10.6                    | Electrical system.                | 10.6         |                                                        |        |                        |        |                  |
|                         |                                   |              | électrique.                                            |        |                        |        |                  |
| 10.7<br>10.8            |                                   | 10.7<br>10.8 |                                                        |        |                        |        |                  |
| 10.8                    |                                   | 10.8         |                                                        |        |                        |        |                  |
| 10.5                    | Options.                          | 10.5         | Ориона.                                                |        |                        |        |                  |
| 11.                     | RECOMMENDED PARTS                 | 11.          | PIECES RECOMMANDEES                                    |        |                        |        |                  |
| 12.                     | FASTENERS INDEX                   | 12.          | CODE VISSERIE                                          |        |                        |        |                  |
| 13.                     | TUBE FITTINGS INDEX               | 13.          | INDEX DE RACCORDS                                      |        |                        |        |                  |
| 14.                     | PARTS INDEX                       |              | INDEX DES PIÈCES<br>DETACHEES                          |        |                        |        |                  |
| ABB                     | REVIATIONS                        | ABB          | REVATIONS                                              | AFK    | ORTINGEN               | KÜR    | ZEL              |
|                         |                                   |              |                                                        |        |                        |        |                  |
| •                       | Not illustrated                   | *            | Non illustré                                           | •      | Niet geïllustreerd     | *      | Nicht abgebildet |
| AR                      | As required                       | AR           | Comme demandé                                          | AR     | Als vereist            | AR     | Wie erforderlich |
| D                       | Germany                           | Ď            | Allemagne                                              | D      | Duitsland              | D      | Deutschland      |
| DK                      | Denmark                           | DK           | Danemark                                               | DK     | Denemarken             | DK     |                  |
|                         | Spain                             | E            | Espagne                                                | E      | Spanje                 | E      |                  |
| E                       | France                            | F            | France                                                 | F      | Frankrijk              | F      |                  |
| F                       | Annual Autority                   |              | Angleterre                                             | GB     | Groot Brittanië        | GB     |                  |
|                         | Great Britain                     | GB           |                                                        |        | la a U.S.              |        |                  |
| F<br>GB<br>I            | italy                             | I I          | Italie                                                 | I      | Italië                 | I      | Italien          |
| F<br>GB<br>I<br>N       | italy<br>Norway                   | I<br>N       | Italie<br>Norvege                                      | I<br>N | Noorwegen              | I<br>N | Italien          |
| F<br>GB<br>I<br>N<br>NL | italy<br>Norway<br>Netherlands    | I<br>N<br>NL | Italie<br>Norvege<br>Hollande                          | NL     | Noorwegen<br>Nederland | NL     |                  |
| F<br>GB<br>I<br>N       | italy<br>Norway                   | I<br>N       | Italie<br>Norvege                                      |        | Noorwegen              |        | Italien          |