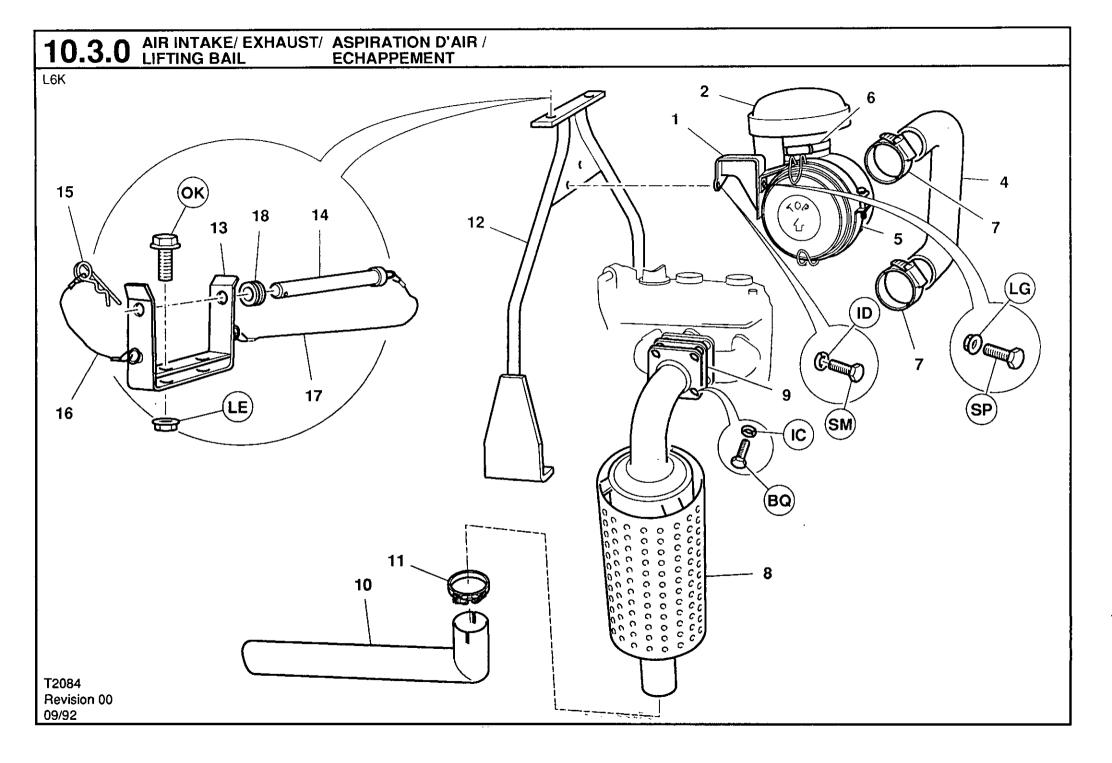

|             |              |              |  |
| *23  | 92788876 | 2   | Plug        | Bouchon     | Plug         | Stopfen      |  |
| 24   | 92951011 | 4   | Panel       | Panneau     | Paneel       | Verkleidung  |  |
| •25  | 92956002 | 1   | Strap       |             | Riem         |              |  |
| 26   | 92799519 | 1   | Support     | Support     | Steun        |              |  |
| 27   | 92783620 | 1   | Light       |             | Licht        |              |  |
| 28   | 92803741 | 1   | Bracket     | Support     | Steun        | Stützblech   |  |
| 29   | 92803840 | 1   | Light, fog  |             | Mistlicht    |              |  |
| 30   | 92895937 | 4   | Stabiliser  |             | Stabilisator |              |  |

10.2.7 ENCLOSURE

CARACTÉRISTIQUES GÉNÉRALES



|                      | Item | CPN            | Qty | DESCRIPTION                | DESCRIPTION   | BESCHRIJVING    | BESCHREIBUNG     |  |
|----------------------|------|----------------|-----|----------------------------|---------------|-----------------|------------------|--|
| L6K                  | 1    | 92905967       | 1   | Bracket                    | Support       | Beugel          | Stützblech       |  |
|                      | 2-3  | 92899749       | 1   | Air filter assy            |               |                 |                  |  |
|                      | 2    | 92956010       | 1   | Body                       |               |                 |                  |  |
|                      | •3   | 92955996       | 1   | Element                    | Elément