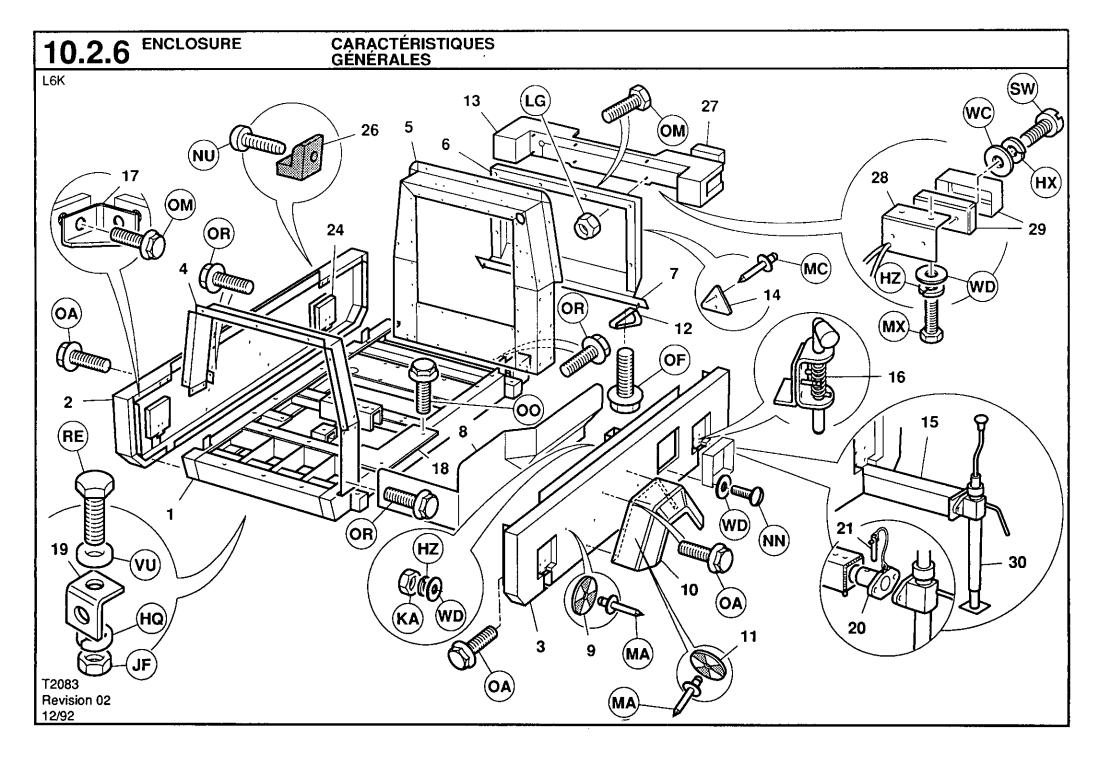

•

|                         | RTS CATALOGUE                     | 10 Pl        | ÈCES DÉTACHÉES                                         | 10     |                        | 10     |                  |
|-------------------------|-----------------------------------|--------------|--------------------------------------------------------|--------|------------------------|--------|------------------|
| 10.0                    |                                   | 10.0         | •                                                      |        |                        |        |                  |
| 10.1                    |                                   | 10.1         |                                                        |        | Concrator              |        |                  |
| 10.2                    | Generator assembly.<br>Enclosure. | 10.2         | Assemblage génératrice.<br>Caractéristiques générales. |        | Generator.             |        |                  |
| 10.2                    |                                   | 10.2         |                                                        |        |                        |        |                  |
| , 0,0                   | system / Lifting bail.            | ,0.0         | / Echappement / Crochet<br>de levage.                  |        |                        |        |                  |
| 10.4                    | Lighting tower / Lights.          | 10.4         | -                                                      | 10.4   | Lichtmast/lampen.      |        |                  |
| 10.5                    | Fuel system.                      | 10.5         | Schéma carburant.                                      |        |                        |        |                  |
| 10.6                    | Electrical system.                | 10.6         |                                                        |        |                        |        |                  |
|                         |                                   |              | électrique.                                            |        |                        |        |                  |
| 10.7<br>10.8            |                                   | 10.7<br>10.8 |                                                        |        |                        |        |                  |
| 10.8                    |                                   | 10.8         |                                                        |        |                        |        |                  |
| 10.5                    | Options.                          | 10.5         | Ориона.                                                |        |                        |        |                  |
| 11.                     | RECOMMENDED PARTS                 | 11.          | PIECES RECOMMANDEES                                    |        |                        |        |                  |
| 12.                     | FASTENERS INDEX                   | 12.          | CODE VISSERIE                                          |        |                        |        |                  |
| 13.                     | TUBE FITTINGS INDEX               | 13.          | INDEX DE RACCORDS                                      |        |                        |        |                  |
| 14.                     | PARTS INDEX                       |              | INDEX DES PIÈCES<br>DETACHEES                          |        |                        |        |                  |
| ABB                     | REVIATIONS                        | ABB          | REVATIONS                                              | AFK    | ORTINGEN               | KÜR    | ZEL              |
|                         |                                   |              |                                                        |        |                        |        |                  |
| •                       | Not illustrated                   | *            | Non illustré                                           | •      | Niet geïllustreerd     | *      | Nicht abgebildet |
| AR                      | As required                       | AR           | Comme demandé                                          | AR     | Als vereist            | AR     | Wie erforderlich |
| D                       | Germany                           | Ď            | Allemagne                                              | D      | Duitsland              | D      | Deutschland      |
| DK                      | Denmark                           | DK           | Danemark                                               | DK     | Denemarken             | DK     |                  |
|                         | Spain                             | E            | Espagne                                                | E      | Spanje                 | E      |                  |
| E                       | France                            | F            | France                                                 | F      | Frankrijk              | F      |                  |
| F                       | Annual Autority                   |              | Angleterre                                             | GB     | Groot Brittanië        | GB     |                  |
|                         | Great Britain                     | GB           |                                                        |        | la a U.S.              |        |                  |
| F<br>GB<br>I            | italy                             | I I          | Italie                                                 | I      | Italië                 | I      | Italien          |
| F<br>GB<br>I<br>N       | italy<br>Norway                   | I<br>N       | Italie<br>Norvege                                      | I<br>N | Noorwegen              | I<br>N | Italien          |
| F<br>GB<br>I<br>N<br>NL | italy<br>Norway<br>Netherlands    | I<br>N<br>NL | Italie<br>Norvege<br>Hollande                          | NL     | Noorwegen<br>Nederland | NL     |                  |
| F<br>GB<br>I<br>N       | italy<br>Norway                   | I<br>N       | Italie<br>Norvege                                      |        | Noorwegen              |        | Italien          |