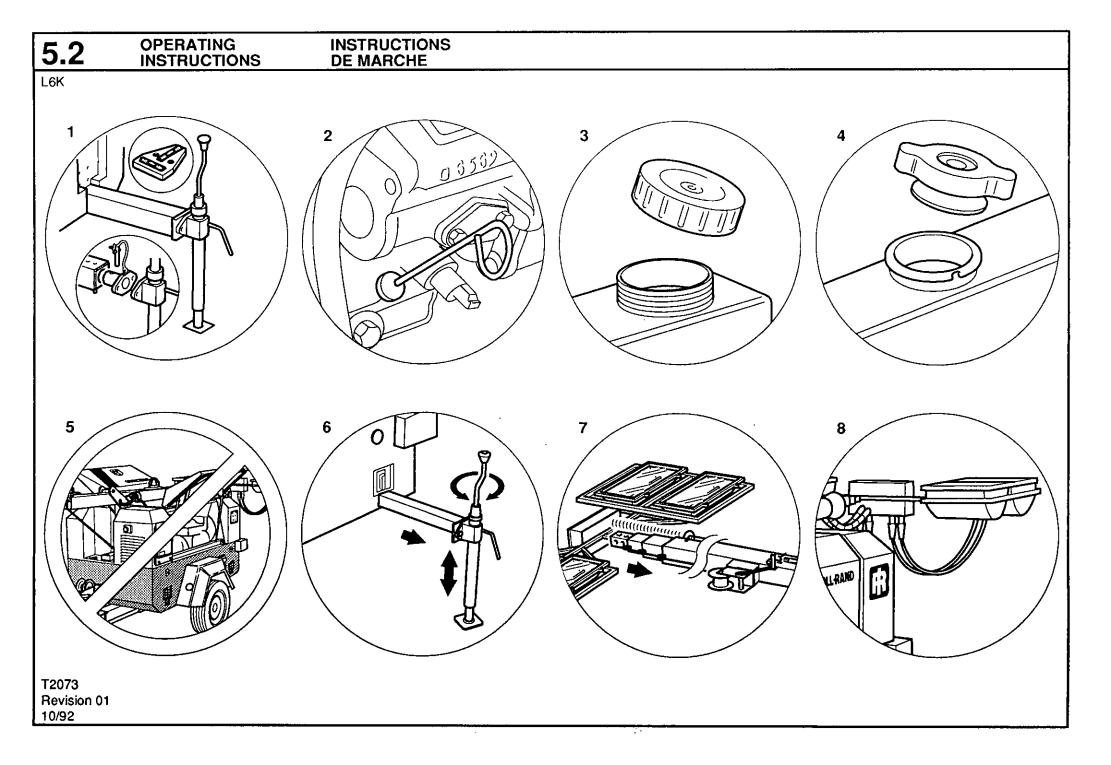

### **GEBRUIK ALLEEN ORIGINELE ONDERDELEN VAN INGERSOLL-RAND**

NUR ORIGINAL-INGERSOLL-RAND-ERSATZTEILE VERWENDEN

Revision 00 08/92

L6K

| 2.0 | CONTENTS                                                                                                                                                                                     | CONTENU                                                                                                                                                           | INHOUD                                                                                                                                         |
|-----|----------------------------------------------------------------------------------------------------------------------------------------------------------------------------------------------|-------------------------------------------------------------------------------------------------------------------------------------------------------------------|------------------------------------------------------------------------------------------------------------------------------------------------|
| L6K | 1. SAFETY                                                                                                                                                                                    | 1. SECURITES                                                                                                                                                      | 1 VEILIGHEID                                                                                                                                   |
|     | 2. CONTENTS                                                                                                                                                                                  | 2. CONTENU                                                                                                                                                        | 2 INHOUD                                                                                                                                       |
|     | 3. FOREWORD                                                                                                                                                                                  | 3. AVANT-PROPOS                                                                                                                                                   | 3 VOORWOORD                                                                                                                                    |
|     | 4. GENERAL INFORMATION<br>Dimensions.<br>Data.                                                                                                                                               | 4. INFORMATIONS GÉNÉRALES<br>Dimensions.<br>Renseignements.                                                                                                       | 4 ALGEMEEN<br>Afmetingen.<br>Specifikaties.                                                                                                    |
|     | 5. OPERATING INSTRUCTIONS                                                                                                                                                                    | 5. INSTRUCTIONS DE MARCHE                                                                                                                                         | 5 BEDIENINGSINSTRUKTIES                                                                                                                        |
|     | Commissioning.                                                                                                                                                                               | Présentation.                                                                                                                                                     | Bedrijfsklaar maken.                                                                                                                           |
|     | Lighting tower operation.<br>Prior to starting.<br>Erecting the mast.<br>Starting.<br>Stopping.<br>Emergency stopping.<br>Re-starting.<br>Monitoring during operation.<br>Lowering the mast. | Avant de démarrer.<br>Montage de la tour.<br>Démarrage.<br>Arrêt.<br>Arrêt d'urgence.<br>Redémarrage.<br>Manipulations pendant la marche.<br>Descente de la tour. | Voordat u begint.<br>De mast oprichten.<br>Starten.<br>Stoppen.<br>Noodstop.<br>Herstarten.<br>Kontrole tijdens bedrijf.<br>De mast neerlaten. |
|     | Generator operation.<br>Prior to starting.<br>Starting.                                                                                                                                      | Avant de démarrer.<br>Démarrage.                                                                                                                                  | Voordat u begint.<br>Starten.                                                                                                                  |
|     | 6. MAINTENANCE<br>Routine maintenance.<br>Lubrication.<br>Torque settings table.                                                                                                             | 6. MAINTENANCE<br>Maintenance de routine.<br>Lubrification.<br>Table de régimes.                                                                                  | 6 ONDERHOUD<br>Normaal onderhoud.<br>Smering.<br>Torsiewaarden.                                                                                |
|     | 7. MACHINE SYSTEMS                                                                                                                                                                           | 7. SYSTEMES                                                                                                                                                       | 7 SYSTEMEN IN DE<br>KOMPRESSOR                                                                                                                 |
| 1   | Electrical system.                                                                                                                                                                           | Schéma électrique.                                                                                                                                                | Elektrisch systeem.                                                                                                                            |
|     | 8. FAULT FINDING                                                                                                                                                                             | 8. RECHERCHE DE DEFAUTS                                                                                                                                           | 8 OPSPOREN VAN STORINGEN                                                                                                                       |
|     |                                                                                                                                                                                              |                                                                                                                                                                   |                                                                                                                                                |