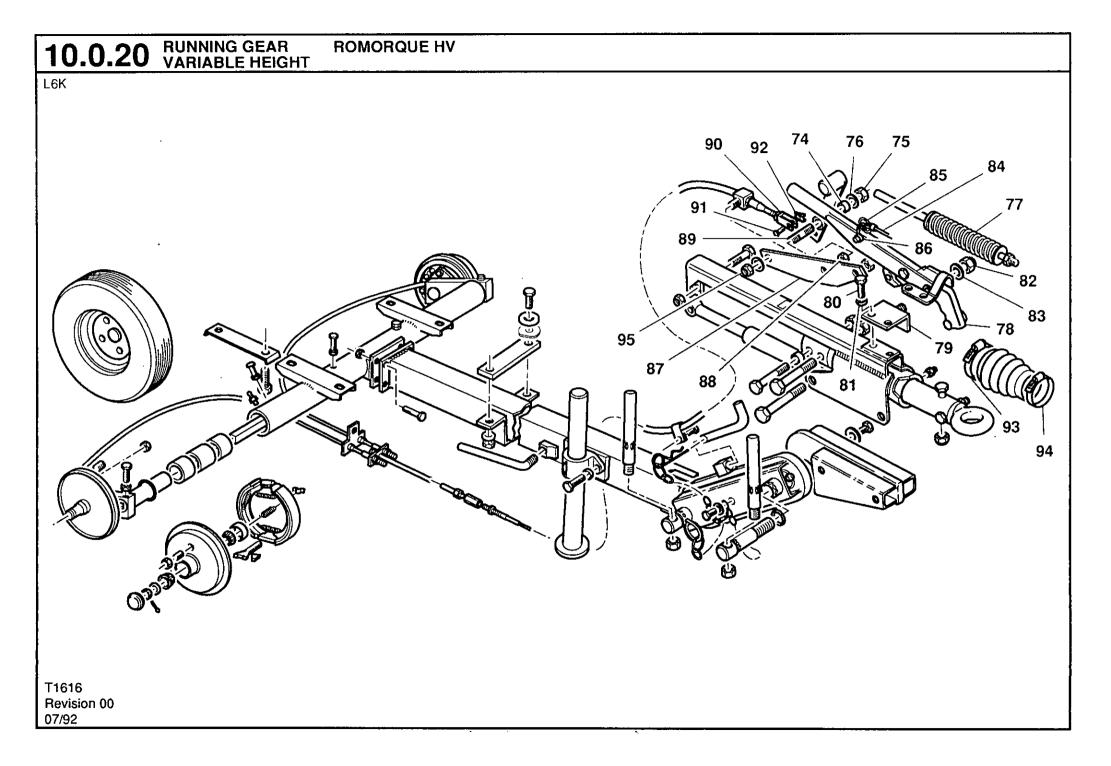

•

|                         | RTS CATALOGUE                     | 10 Pl        | ÈCES DÉTACHÉES                                         | 10     |                        | 10     |                  |
|-------------------------|-----------------------------------|--------------|--------------------------------------------------------|--------|------------------------|--------|------------------|
| 10.0                    |                                   | 10.0         | •                                                      |        |                        |        |                  |
| 10.1                    |                                   | 10.1         |                                                        |        | Concrator              |        |                  |
| 10.2                    | Generator assembly.<br>Enclosure. | 10.2         | Assemblage génératrice.<br>Caractéristiques générales. |        | Generator.             |        |                  |
| 10.2                    |                                   | 10.2         |                                                        |        |                        |        |                  |
| , 0,0                   | system / Lifting bail.            | ,0.0         | / Echappement / Crochet<br>de levage.                  |        |                        |        |                  |
| 10.4                    | Lighting tower / Lights.          | 10.4         | -                                                      | 10.4   | Lichtmast/lampen.      |        |                  |
| 10.5                    | Fuel system.                      | 10.5         | Schéma carburant.                                      |        |                        |        |                  |
| 10.6                    | Electrical system.                | 10.6         |                                                        |        |                        |        |                  |
|                         |                                   |              | électrique.                                            |        |                        |        |                  |
| 10.7<br>10.8            |                                   | 10.7<br>10.8 |                                                        |        |                        |        |                  |
| 10.8                    |                                   | 10.8         |                                                        |        |                        |        |                  |
| 10.5                    | Options.                          | 10.5         | Ориона.                                                |        |                        |        |                  |
| 11.                     | RECOMMENDED PARTS                 | 11.          | PIECES RECOMMANDEES                                    |        |                        |        |                  |
| 12.                     | FASTENERS INDEX                   | 12.          | CODE VISSERIE                                          |        |                        |        |                  |
| 13.                     | TUBE FITTINGS INDEX               | 13.          | INDEX DE RACCORDS                                      |        |                        |        |                  |
| 14.                     | PARTS INDEX                       |              | INDEX DES PIÈCES<br>DETACHEES                          |        |                        |        |                  |
| ABB                     | REVIATIONS                        | ABB          | REVATIONS                                              | AFK    | ORTINGEN               | KÜR    | ZEL              |
|                         |                                   |              |                                                        |        |                        |        |                  |
| •                       | Not illustrated                   | *            | Non illustré                                           | •      | Niet geïllustreerd     | *      | Nicht abgebildet |
| AR                      | As required                       | AR           | Comme demandé                                          | AR     | Als vereist            | AR     | Wie erforderlich |
| D                       | Germany                           | Ď            | Allemagne                                              | D      | Duitsland              | D      | Deutschland      |
| DK                      | Denmark                           | DK           | Danemark                                               | DK     | Denemarken             | DK     |                  |
|                         | Spain                             | E            | Espagne                                                | E      | Spanje                 | E      |                  |
| E                       | France                            | F            | France                                                 | F      | Frankrijk              | F      |                  |
| F                       | Annual Autority                   |              | Angleterre                                             | GB     | Groot Brittanië        | GB     |                  |
|                         | Great Britain                     | GB           |                                                        |        | la a U.S.              |        |                  |
| F<br>GB<br>I            | italy                             | I I          | Italie                                                 | I      | Italië                 | I      | Italien          |
| F<br>GB<br>I<br>N       | italy<br>Norway                   | I<br>N       | Italie<br>Norvege                                      | I<br>N | Noorwegen              | I<br>N | Italien          |
| F<br>GB<br>I<br>N<br>NL | italy<br>Norway<br>Netherlands    | I<br>N<br>NL | Italie<br>Norvege<br>Hollande                          | NL     | Noorwegen<br>Nederland | NL     |                  |
| F<br>GB<br>I<br>N       | italy<br>Norway                   | I<br>N       | Italie<br>Norvege                                      |        | Noorwegen              |        | Italien          |