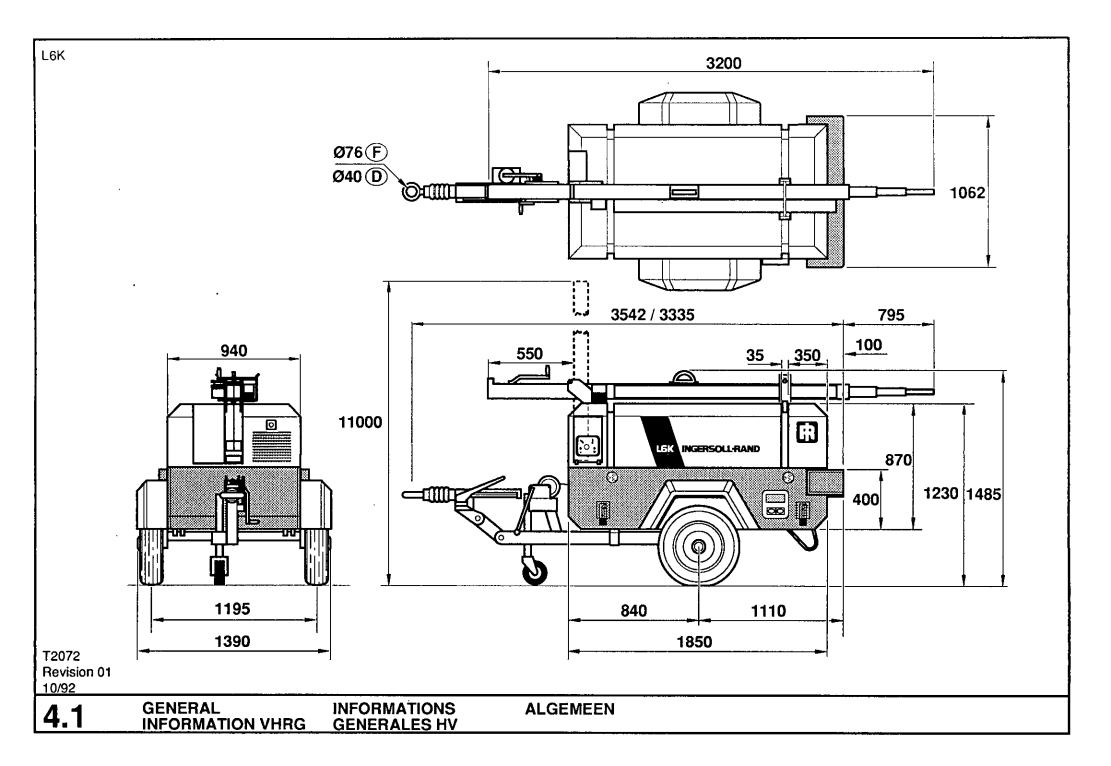

## L**5K** LIGHTING TOWER

**KUBOTA ENGINE** 

**OPERATION AND MAINTENANCE MANUAL** 

MANUAL D'UTILISATION ET D'ENTRETIEN

**BEDIENINGS EN ONDERHOUDSHANDBOEK** 

**BEDIENUNGS-UND WARTUNGSANLEITUNG** 

| 4.2 | GENERAL<br>INFORMATI                             | ON                |                                             | INFORMATIONS<br>GENERALES |                                                | ALGEMEEN                  |  |  |
|-----|--------------------------------------------------|-------------------|---------------------------------------------|---------------------------|------------------------------------------------|---------------------------|--|--|
| L6K |                                                  | R                 |                                             |                           |                                                |                           |  |  |
|     | Model.                                           | L6K               | Modèle.                                     | L6K                       | Model.                                         | L6K                       |  |  |
|     | Light power.                                     | 6000 Watts        | Puissance<br>d'éclairage.                   | 6000W                     |                                                | 6000 Watt                 |  |  |
|     | Height.                                          | 11m               | Hauteur.                                    | 11m                       | Hoogte.                                        | 11 meter                  |  |  |
|     | Max. wind load.                                  | 60mph             | Vitesse maxi du<br>vent.                    | 95km/h                    | Max. windsnelheid.                             | 96 km/uur                 |  |  |
|     | Max, operating<br>ambient temp,<br>at sea level. | 46C               | Température maxi<br>au niveau de la<br>mer. | 46C                       | Max. omgevings<br>temperatuur op<br>zeeniveau. | 46C                       |  |  |
|     | ENGINE                                           |                   | MOTEUR                                      |                           | MOTOR                                          |                           |  |  |
|     | Type/Model.<br>Number of<br>cylinders.           | Kubota D662B<br>3 | Type/Modèle.<br>Nombre de<br>cylindres.     | Kubota D662B<br>3         | Type/model.<br>Aantal cilinders.               | Kubota D662B<br>3         |  |  |
|     | Oil capacity.                                    | 3,8 litres        | Capacité de l'huile.                        | 3,8 litres                | Oliekapaciteit.                                | 3,8 liter                 |  |  |
|     | Speed at full load.                              | 3000 rpm          | Vitesse à pleine<br>charge.                 | 3000 tr/mn.               | Toerental bij .<br>vollast.                    | 3000 rpm                  |  |  |
|     | Electrical system.                               | 12 volt -ve earth | Système électrique                          | 12V                       | Elektrisch systeem                             | . 12 V negatieve<br>aarde |  |  |
|     | Performance.<br>@ 3000rpm.                       | 9,7kW             | kW à 3000 tr/mn.                            | 9,7                       | Kapaciteit<br>bij 3000 rpm.                    | 9,7 kW                    |  |  |
|     | Fuel tank capacity.                              | 42 litres         | Capacité carburant                          | : 42 litres               | Kapaciteit<br>brandstoftank.                   | 42 liter                  |  |  |

GÉNÉRATRICE

GENERATOR

•

.

Revision 01 10/92

| WEIGHTS: FI)<br>RUNNING GEAR (I | (ED HEIGHT<br>F.H.R.G.)  | POIDS; HAU<br>REMORQUE (HF)   | ITEUR FIXE<br>FREINAGE | GEWICHT VAN<br>GEREMD OND<br>VASTE HOOGTE  | MODEL MET<br>ERSTEL MET        |
|---------------------------------|--------------------------|-------------------------------|------------------------|--------------------------------------------|--------------------------------|
| Shipping                        | 890 kg                   | Poids à vide.                 | 890 kg                 | Transportgewicht                           | 890 kg                         |
| Gross                           | 930 kg                   | Poids total.                  | 930 kg                 | Brutogewicht                               | 930 kg                         |
| WEIGHTS: VARI<br>RUNNING GEAR ( | ABLE HEIGHT<br>V.H.R.G.) | POIDS: HAUTE<br>REMORQUE (HV) |                        | GEWICHT VAN<br>GEREMD OND<br>VARIABELE HOO | MODEL MET<br>ERSTEL MET<br>GTE |
| Shipping                        | kg                       | Poids à vide.                 | kg                     | Transportgewicht                           | kg                             |
| Gross                           | kg                       | Poids total.                  | kg                     | Brutogewicht                               | kg                             |
| Number of wheels<br>Tyre size   | 2<br>41/2J x 13–155R     | Nombre de roues.<br>Type.     | 2<br>41/2J x 13155R    | Aantal wielen<br>Type banden               | 2<br>41/2J x 13–155R           |
| Tyre pressure                   | 2,7 bar                  | Pression.                     | 2,7 bar                | Bandenspanning                             | 2,7 bar                        |