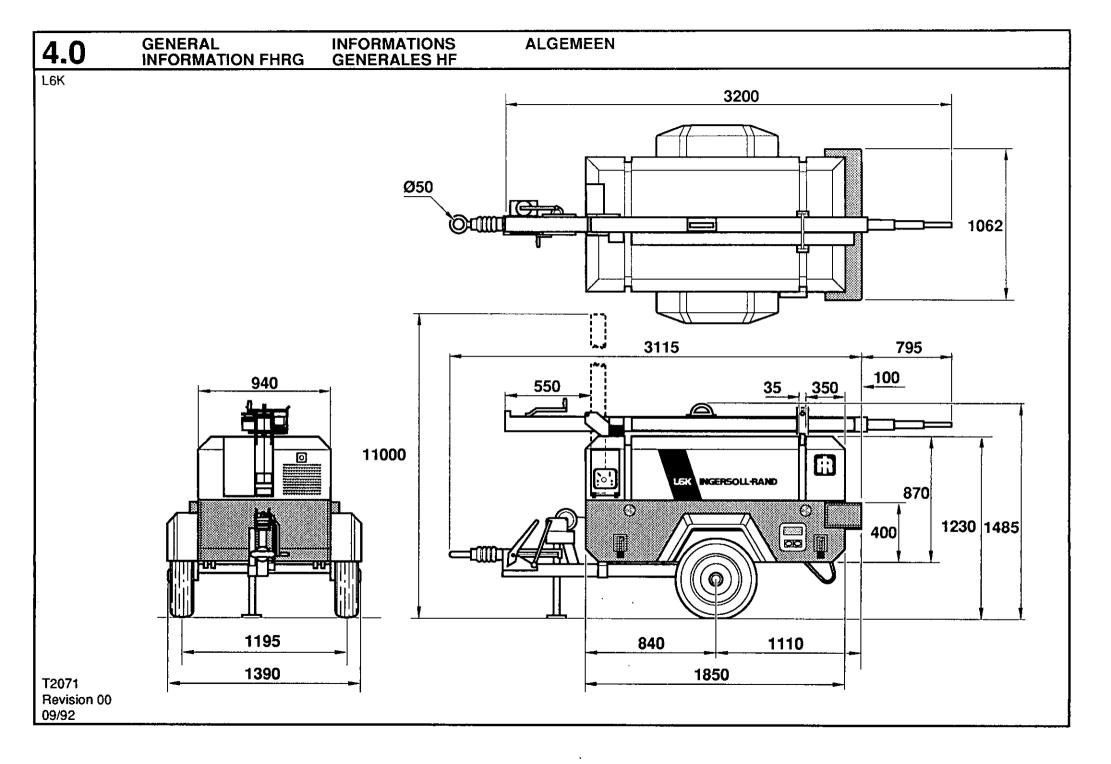

## L**5K** LIGHTING TOWER

**KUBOTA ENGINE** 

**OPERATION AND MAINTENANCE MANUAL** 

MANUAL D'UTILISATION ET D'ENTRETIEN

**BEDIENINGS EN ONDERHOUDSHANDBOEK** 

**BEDIENUNGS-UND WARTUNGSANLEITUNG** 

| 4.2 | GENERAL<br>INFORMATI                             | ON                |                                             | INFORMATIONS<br>GENERALES |                                                | ALGEMEEN                  |  |  |
|-----|--------------------------------------------------|-------------------|---------------------------------------------|---------------------------|------------------------------------------------|---------------------------|--|--|
| L6K |                                                  | R                 |                                             |                           |                                                |                           |  |  |
|     | Model.                                           | L6K               | Modèle.                                     | L6K                       | Model.                                         | L6K                       |  |  |
|     | Light power.                                     | 6000 Watts        | Puissance<br>d'éclairage.                   | 6000W                     |                                                | 6000 Watt                 |  |  |
|     | Height.                                          | 11m               | Hauteur.                                    | 11m                       | Hoogte.                                        | 11 meter                  |  |  |
|     | Max. wind load.                                  | 60mph             | Vitesse maxi du<br>vent.                    | 95km/h                    | Max. windsnelheid.                             | 96 km/uur                 |  |  |
|     | Max, operating<br>ambient temp,<br>at sea level. | 46C               | Température maxi<br>au niveau de la<br>mer. | 46C                       | Max. omgevings<br>temperatuur op<br>zeeniveau. | 46C                       |  |  |
|     | ENGINE                                           |                   | MOTEUR                                      |                           | MOTOR                                          |                           |  |  |
|     | Type/Model.<br>Number of<br>cylinders.           | Kubota D662B<br>3 | Type/Modèle.<br>Nombre de<br>cylindres.     | Kubota D662B<br>3         | Type/model.<br>Aantal cilinders.               | Kubota D662B<br>3         |  |  |
|     | Oil capacity.                                    | 3,8 litres        | Capacité de l'huile.                        | 3,8 litres                | Oliekapaciteit.                                | 3,8 liter                 |  |  |
|     | Speed at full load.                              | 3000 rpm          | Vitesse à pleine<br>charge.                 | 3000 tr/mn.               | Toerental bij .<br>vollast.                    | 3000 rpm                  |  |  |
|     | Electrical system.                               | 12 volt -ve earth | Système électrique                          | 12V                       | Elektrisch systeem                             | . 12 V negatieve<br>aarde |  |  |
|     | Performance.<br>@ 3000rpm.                       | 9,7kW             | kW à 3000 tr/mn.                            | 9,7                       | Kapaciteit<br>bij 3000 rpm.                    | 9,7 kW                    |  |  |
|     | Fuel tank capacity.                              | 42 litres         | Capacité carburant                          | : 42 litres               | Kapaciteit<br>brandstoftank.                   | 42 liter                  |  |  |

GÉNÉRATRICE

GENERATOR

•

.

Revision 01 10/92

| WEIGHTS: FI)<br>RUNNING GEAR (I | (ED HEIGHT<br>F.H.R.G.)  | POIDS; HAU<br>REMORQUE (HF)   | ITEUR FIXE<br>FREINAGE | GEWICHT VAN<br>GEREMD OND<br>VASTE HOOGTE  | MODEL MET<br>ERSTEL MET        |
|---------------------------------|--------------------------|-------------------------------|------------------------|--------------------------------------------|--------------------------------|
| Shipping                        | 890 kg                   | Poids à vide.                 | 890 kg                 | Transportgewicht                           | 890 kg                         |
| Gross                           | 930 kg                   | Poids total.                  | 930 kg                 | Brutogewicht                               | 930 kg                         |
| WEIGHTS: VARI<br>RUNNING GEAR ( | ABLE HEIGHT<br>V.H.R.G.) | POIDS: HAUTE<br>REMORQUE (HV) |                        | GEWICHT VAN<br>GEREMD OND<br>VARIABELE HOO | MODEL MET<br>ERSTEL MET<br>GTE |
| Shipping                        | kg                       | Poids à vide.                 | kg                     | Transportgewicht                           | kg                             |
| Gross                           | kg                       | Poids total.                  | kg                     | Brutogewicht                               | kg                             |
| Number of wheels<br>Tyre size   | 2<br>41/2J x 13–155R     | Nombre de roues.<br>Type.     | 2<br>41/2J x 13155R    | Aantal wielen<br>Type banden               | 2<br>41/2J x 13–155R           |
| Tyre pressure                   | 2,7 bar                  | Pression.                     | 2,7 bar                | Bandenspanning                             | 2,7 bar                        |