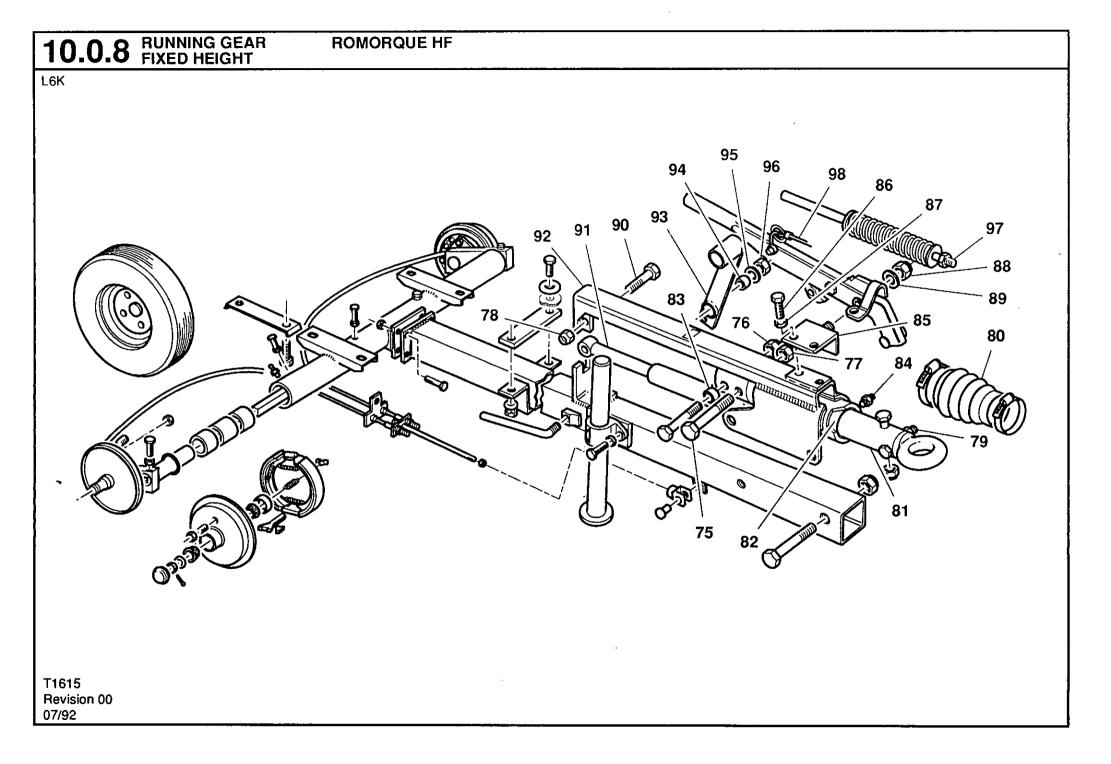

•

|                         | RTS CATALOGUE                     | 10 Pl        | ÈCES DÉTACHÉES                                         | 10     |                        | 10     |                  |
|-------------------------|-----------------------------------|--------------|--------------------------------------------------------|--------|------------------------|--------|------------------|
| 10.0                    |                                   | 10.0         | •                                                      |        |                        |        |                  |
| 10.1                    |                                   | 10.1         |                                                        |        | Concrator              |        |                  |
| 10.2                    | Generator assembly.<br>Enclosure. | 10.2         | Assemblage génératrice.<br>Caractéristiques générales. |        | Generator.             |        |                  |
| 10.2                    |                                   | 10.2         |                                                        |        |                        |        |                  |
| , 0,0                   | system / Lifting bail.            | ,0.0         | / Echappement / Crochet<br>de levage.                  |        |                        |        |                  |
| 10.4                    | Lighting tower / Lights.          | 10.4         | -                                                      | 10.4   | Lichtmast/lampen.      |        |                  |
| 10.5                    | Fuel system.                      | 10.5         | Schéma carburant.                                      |        |                        |        |                  |
| 10.6                    | Electrical system.                | 10.6         |                                                        |        |                        |        |                  |
|                         |                                   |              | électrique.                                            |        |                        |        |                  |
| 10.7<br>10.8            |                                   | 10.7<br>10.8 |                                                        |        |                        |        |                  |
| 10.8                    |                                   | 10.8         |                                                        |        |                        |        |                  |
| 10.5                    | Options.                          | 10.5         | Ориона.                                                |        |                        |        |                  |
| 11.                     | RECOMMENDED PARTS                 | 11.          | PIECES RECOMMANDEES                                    |        |                        |        |                  |
| 12.                     | FASTENERS INDEX                   | 12.          | CODE VISSERIE                                          |        |                        |        |                  |
| 13.                     | TUBE FITTINGS INDEX               | 13.          | INDEX DE RACCORDS                                      |        |                        |        |                  |
| 14.                     | PARTS INDEX                       |              | INDEX DES PIÈCES<br>DETACHEES                          |        |                        |        |                  |
| ABB                     | REVIATIONS                        | ABB          | REVATIONS                                              | AFK    | ORTINGEN               | KÜR    | ZEL              |
|                         |                                   |              |                                                        |        |                        |        |                  |
| •                       | Not illustrated                   | *            | Non illustré                                           | •      | Niet geïllustreerd     | *      | Nicht abgebildet |
| AR                      | As required                       | AR           | Comme demandé                                          | AR     | Als vereist            | AR     | Wie erforderlich |
| D                       | Germany                           | Ď            | Allemagne                                              | D      | Duitsland              | D      | Deutschland      |
| DK                      | Denmark                           | DK           | Danemark                                               | DK     | Denemarken             | DK     |                  |
|                         | Spain                             | E            | Espagne                                                | E      | Spanje                 | E      |                  |
| E                       | France                            | F            | France                                                 | F      | Frankrijk              | F      |                  |
| F                       | Annual Autority                   |              | Angleterre                                             | GB     | Groot Brittanië        | GB     |                  |
|                         | Great Britain                     | GB           |                                                        |        | la a U.S.              |        |                  |
| F<br>GB<br>I            | italy                             | I I          | Italie                                                 | I      | Italië                 | I      | Italien          |
| F<br>GB<br>I<br>N       | italy<br>Norway                   | I<br>N       | Italie<br>Norvege                                      | I<br>N | Noorwegen              | I<br>N | Italien          |
| F<br>GB<br>I<br>N<br>NL | italy<br>Norway<br>Netherlands    | I<br>N<br>NL | Italie<br>Norvege<br>Hollande                          | NL     | Noorwegen<br>Nederland | NL     |                  |
| F<br>GB<br>I<br>N       | italy<br>Norway                   | I<br>N       | Italie<br>Norvege                                      |        | Noorwegen              |        | Italien          |