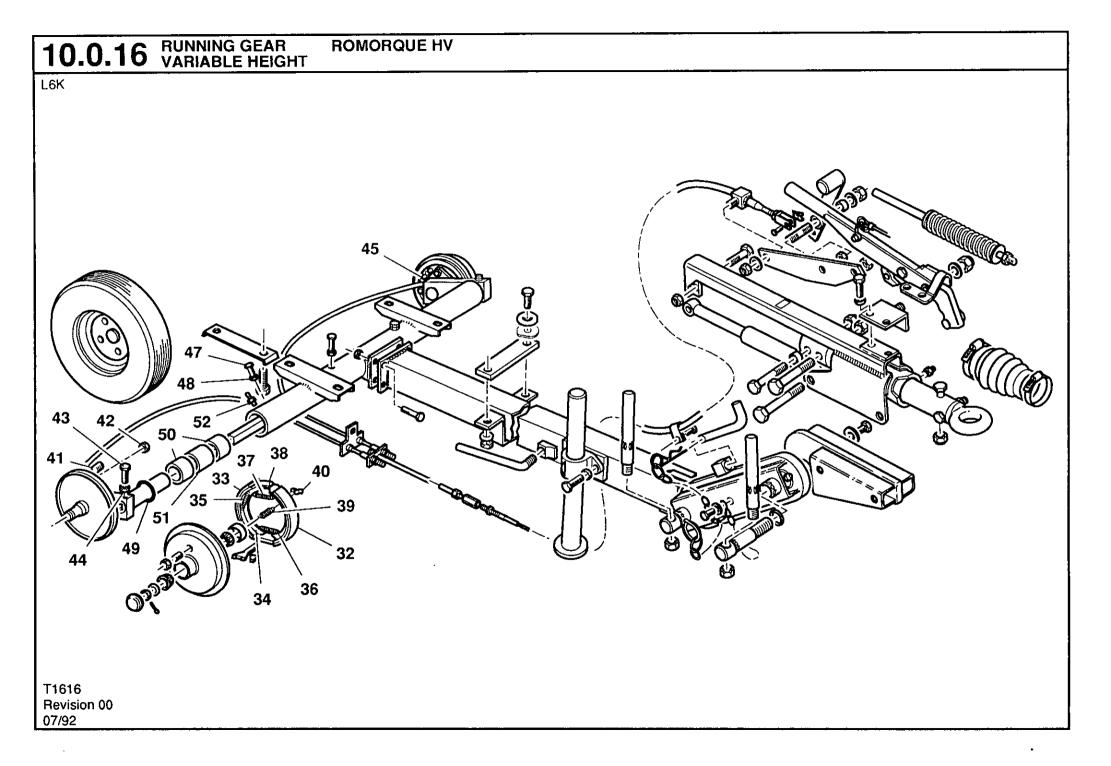

•

|                         | RTS CATALOGUE                     | 10 Pl        | ÈCES DÉTACHÉES                                         | 10     |                        | 10     |                  |
|-------------------------|-----------------------------------|--------------|--------------------------------------------------------|--------|------------------------|--------|------------------|
| 10.0                    |                                   | 10.0         | •                                                      |        |                        |        |                  |
| 10.1                    |                                   | 10.1         |                                                        |        | Concrator              |        |                  |
| 10.2                    | Generator assembly.<br>Enclosure. | 10.2         | Assemblage génératrice.<br>Caractéristiques générales. |        | Generator.             |        |                  |
| 10.2                    |                                   | 10.2         |                                                        |        |                        |        |                  |
| , 0,0                   | system / Lifting bail.            | ,0.0         | / Echappement / Crochet<br>de levage.                  |        |                        |        |                  |
| 10.4                    | Lighting tower / Lights.          | 10.4         | -                                                      | 10.4   | Lichtmast/lampen.      |        |                  |
| 10.5                    | Fuel system.                      | 10.5         | Schéma carburant.                                      |        |                        |        |                  |
| 10.6                    | Electrical system.                | 10.6         |                                                        |        |                        |        |                  |
|                         |                                   |              | électrique.                                            |        |                        |        |                  |
| 10.7<br>10.8            |                                   | 10.7<br>10.8 |                                                        |        |                        |        |                  |
| 10.8                    |                                   | 10.8         |                                                        |        |                        |        |                  |
| 10.5                    | Options.                          | 10.5         | Ориона.                                                |        |                        |        |                  |
| 11.                     | RECOMMENDED PARTS                 | 11.          | PIECES RECOMMANDEES                                    |        |                        |        |                  |
| 12.                     | FASTENERS INDEX                   | 12.          | CODE VISSERIE                                          |        |                        |        |                  |
| 13.                     | TUBE FITTINGS INDEX               | 13.          | INDEX DE RACCORDS                                      |        |                        |        |                  |
| 14.                     | PARTS INDEX                       |              | INDEX DES PIÈCES<br>DETACHEES                          |        |                        |        |                  |
| ABB                     | REVIATIONS                        | ABB          | REVATIONS                                              | AFK    | ORTINGEN               | KÜR    | ZEL              |
|                         |                                   |              |                                                        |        |                        |        |                  |
| •                       | Not illustrated                   | *            | Non illustré                                           | •      | Niet geïllustreerd     | *      | Nicht abgebildet |
| AR                      | As required                       | AR           | Comme demandé                                          | AR     | Als vereist            | AR     | Wie erforderlich |
| D                       | Germany                           | Ď            | Allemagne                                              | D      | Duitsland              | D      | Deutschland      |
| DK                      | Denmark                           | DK           | Danemark                                               | DK     | Denemarken             | DK     |                  |
|                         | Spain                             | E            | Espagne                                                | E      | Spanje                 | E      |                  |
| E                       | France                            | F            | France                                                 | F      | Frankrijk              | F      |                  |
| F                       | Annual Autority                   |              | Angleterre                                             | GB     | Groot Brittanië        | GB     |                  |
|                         | Great Britain                     | GB           |                                                        |        | la a U.S.              |        |                  |
| F<br>GB<br>I            | italy                             | I I          | Italie                                                 | I      | Italië                 | I      | Italien          |
| F<br>GB<br>I<br>N       | italy<br>Norway                   | I<br>N       | Italie<br>Norvege                                      | I<br>N | Noorwegen              | I<br>N | Italien          |
| F<br>GB<br>I<br>N<br>NL | italy<br>Norway<br>Netherlands    | I<br>N<br>NL | Italie<br>Norvege<br>Hollande                          | NL     | Noorwegen<br>Nederland | NL     |                  |
| F<br>GB<br>I<br>N       | italy<br>Norway                   | I<br>N       | Italie<br>Norvege                                      |        | Noorwegen              |        | Italien          |