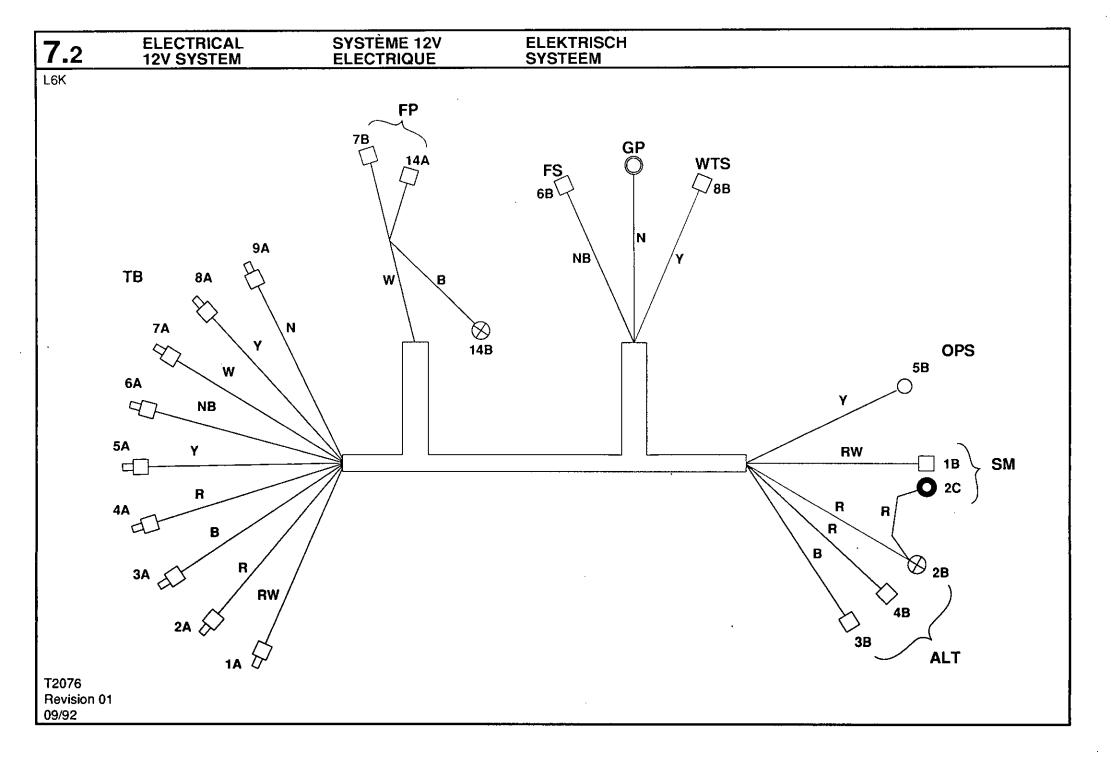

### **GEBRUIK ALLEEN ORIGINELE ONDERDELEN VAN INGERSOLL-RAND**

NUR ORIGINAL-INGERSOLL-RAND-ERSATZTEILE VERWENDEN

Revision 00 08/92

L6K

| 2.0 | CONTENTS                                                                                                                                                                                     | CONTENU                                                                                                                                                           | INHOUD                                                                                                                                         |
|-----|----------------------------------------------------------------------------------------------------------------------------------------------------------------------------------------------|-------------------------------------------------------------------------------------------------------------------------------------------------------------------|------------------------------------------------------------------------------------------------------------------------------------------------|
| L6K | 1. SAFETY                                                                                                                                                                                    | 1. SECURITES                                                                                                                                                      | 1 VEILIGHEID                                                                                                                                   |
|     | 2. CONTENTS                                                                                                                                                                                  | 2. CONTENU                                                                                                                                                        | 2 INHOUD                                                                                                                                       |
|     | 3. FOREWORD                                                                                                                                                                                  | 3. AVANT-PROPOS                                                                                                                                                   | 3 VOORWOORD                                                                                                                                    |
|     | 4. GENERAL INFORMATION<br>Dimensions.<br>Data.                                                                                                                                               | 4. INFORMATIONS GÉNÉRALES<br>Dimensions.<br>Renseignements.                                                                                                       | 4 ALGEMEEN<br>Afmetingen.<br>Specifikaties.                                                                                                    |
|     | 5. OPERATING INSTRUCTIONS                                                                                                                                                                    | 5. INSTRUCTIONS DE MARCHE                                                                                                                                         | 5 BEDIENINGSINSTRUKTIES                                                                                                                        |
|     | Commissioning.                                                                                                                                                                               | Présentation.                                                                                                                                                     | Bedrijfsklaar maken.                                                                                                                           |
|     | Lighting tower operation.<br>Prior to starting.<br>Erecting the mast.<br>Starting.<br>Stopping.<br>Emergency stopping.<br>Re-starting.<br>Monitoring during operation.<br>Lowering the mast. | Avant de démarrer.<br>Montage de la tour.<br>Démarrage.<br>Arrêt.<br>Arrêt d'urgence.<br>Redémarrage.<br>Manipulations pendant la marche.<br>Descente de la tour. | Voordat u begint.<br>De mast oprichten.<br>Starten.<br>Stoppen.<br>Noodstop.<br>Herstarten.<br>Kontrole tijdens bedrijf.<br>De mast neerlaten. |
|     | Generator operation.<br>Prior to starting.<br>Starting.                                                                                                                                      | Avant de démarrer.<br>Démarrage.                                                                                                                                  | Voordat u begint.<br>Starten.                                                                                                                  |
|     | 6. MAINTENANCE<br>Routine maintenance.<br>Lubrication.<br>Torque settings table.                                                                                                             | 6. MAINTENANCE<br>Maintenance de routine.<br>Lubrification.<br>Table de régimes.                                                                                  | 6 ONDERHOUD<br>Normaal onderhoud.<br>Smering.<br>Torsiewaarden.                                                                                |
|     | 7. MACHINE SYSTEMS                                                                                                                                                                           | 7. SYSTEMES                                                                                                                                                       | 7 SYSTEMEN IN DE<br>KOMPRESSOR                                                                                                                 |
| 1   | Electrical system.                                                                                                                                                                           | Schéma électrique.                                                                                                                                                | Elektrisch systeem.                                                                                                                            |
|     | 8. FAULT FINDING                                                                                                                                                                             | 8. RECHERCHE DE DEFAUTS                                                                                                                                           | 8 OPSPOREN VAN STORINGEN                                                                                                                       |
|     |                                                                                                                                                                                              |                                                                                                                                                                   |                                                                                                                                                |