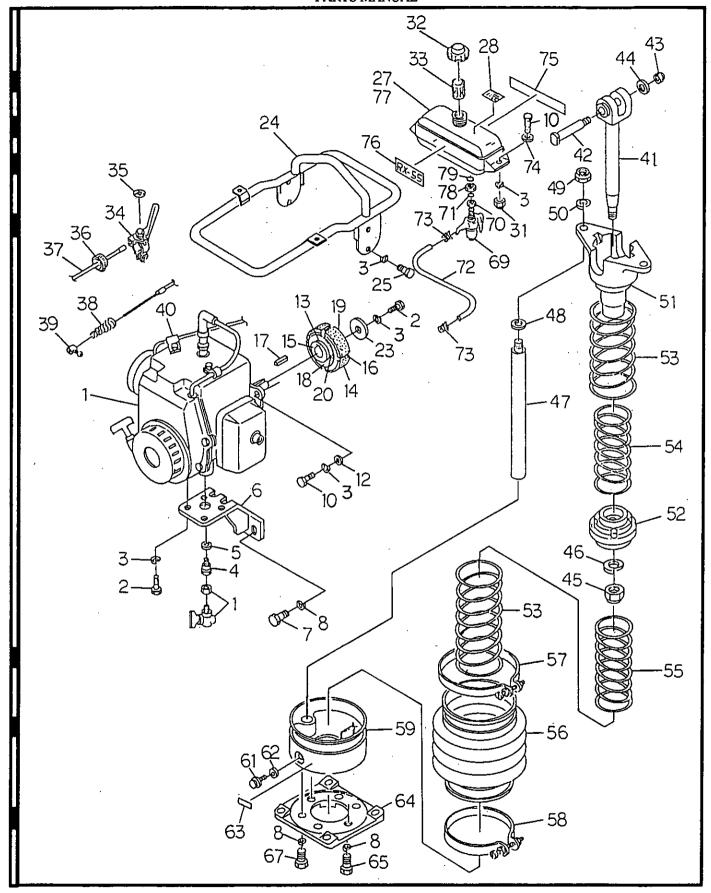

RX-55 PARTS MANUAL

ENGINE, HANDLE, AND LOWER CASING SECTIONS
Revision 4

#### ENGINE, HANDLE, AND LOWER CASING SECTIONS

| ITEM | COMM. NO.            | DESCRIPTION                                                           | QTY      | DIMENSION / NOTES      |
|------|----------------------|-----------------------------------------------------------------------|----------|------------------------|
| 1    | 59839696             | Ref RXSS-PRL99-2<br>ENGINE ASSEMBLY (EC08D 0358)                      | 1        | See Internal Breakdown |
| 2    | 59832535             | Hex Bolt                                                              | 5        | M8 x 20                |
| 3    | 59831925             | Spring Washer                                                         | 15       | M8                     |
| 4    | 59839720             | Joint                                                                 | 1        |                        |
| 5    | 59839738             | Packing                                                               | 1        |                        |
| 6    | 59839746             | Engine Support                                                        | 1        |                        |
| 7    | 59831826             | Hex Bolt                                                              | 2        | M10 x 20               |
| 8    | 59951632             | Spring Washer                                                         | 8        | M10                    |
| 9    |                      |                                                                       |          |                        |
| 10   | 59953935             | Hex Bolt (Effective with S/N MR5085)                                  | 6        | M8 x 30                |
| -    | 59843169             | Hex Bolt (Prior to S/N MR5085)                                        | 6        | M8 x 30                |
| 11   |                      |                                                                       |          |                        |
| 12   | 59835371             | Plain Washer                                                          | 4        | M8                     |
| 13   | 59839811             | Centrifugal Clutch Assembly                                           | 1        |                        |
| 14   | 59839829             | Clutch Lining Shoe                                                    | 1        | 4 Piece Set            |
| 15   | 59839837             | Clutch Boss                                                           | 1        |                        |
| 16   | 59839845             | Clutch Spring                                                         | 4        |                        |
| 17   | 59839852             | Clutch Key                                                            | 1        |                        |
| 18   | 59839860             | Guide Plate                                                           | 1        |                        |
| 19   | 59839878             | Guide Plate                                                           | 1 1      |                        |
| 20   | 59839886             | Screw                                                                 | 1        | M5 x 8                 |
| 21   |                      |                                                                       |          |                        |
| 22   | 500.405.40           |                                                                       |          |                        |
| 23   | 59843540             | Washer                                                                | 1        |                        |
| 24   | 58898222             | Operating Handle (Eff. with S/N MR5085)                               |          |                        |
| -    | 59839928             | Operating Handle (Prior to S/N MR5085)                                | 1<br>  4 |                        |
| 25   | 59831552             | Hex Bolt                                                              | 4        | 149 16                 |
| 26   | 50444910             | First Toute (Effective with C/N ID 5040)                              | 1        | M8 x 16                |
| 27   | 59444810<br>59388545 | Fuel Tank (Effective with S/N IR5040) Fuel Tank (Prior to S/N MR5085) | 1        |                        |
| 28   |                      | Caution Label (Effective with S/N 9508)                               | 1        |                        |
| 29   | 59426270             | Caution Laber (Effective with 5/14 9308)                              |          |                        |
| 30   |                      |                                                                       |          |                        |
| 31   | 59831917             | Nylon Nut                                                             | 2        | M8                     |
| 32   | 59853226             | Fuel Tank Cap                                                         | lī       | 043-04400-33           |
| 33   | 59853358             | Fuel Filter                                                           | li       | 064-13100-10           |
| 34   | 59831511             | Throttle Lever Assembly                                               | li       | Dia. 25                |
| 35   | 59841767             | High-Low Label                                                        | 1        |                        |
| 36   | 59840041             | Throttle Wire Band                                                    | li       | B-25                   |
| 37   | 59840058             | Throttle Wire                                                         | i        |                        |
| 38   | 59840066             | Return Spring                                                         | 1        |                        |
| 39   | 59840074             | Wire End Fitting                                                      | 1        |                        |
| 40   | 59840082             | Wire Clamp                                                            | 1        |                        |
| 41   | 59840090             | Connecting Rod                                                        | 1        |                        |
| 42   | 59840108             | Connecting Rod Pin                                                    | 1        | ]                      |
|      |                      | CONTINUED                                                             |          |                        |
|      | 4                    | ·                                                                     |          | <del></del>            |

#### ENGINE, HANDLE, AND LOWER CASING SECTIONS

| ІТЕМ | COMM. NO. | DESCRIPTION                                    | QTY      | DIMENSION / NOTES  |
|------|-----------|------------------------------------------------|----------|--------------------|
| 43   | 59840116  | Nylon Nut                                      | 1        | M10, P1.25         |
| 44   | 59840124  | Washer                                         | 1        |                    |
| 45   | 59840132  | Nylon Nut                                      | 2        | M16, P1.25         |
| 46   | 59840140  | Spring Washer                                  | 2        | M16                |
| 47   | 59840157  | Guide Shaft                                    | 2        | ]                  |
| 48   | 59840165  | Collar                                         | 1        |                    |
| 49   | 59840173  | Nylon Nut                                      | 1        | M14, P1.5          |
| 50   | 59832618  | Spring Washer                                  | 2        | M14                |
| 51   | 59840199  | Guide Shaft Head                               | 1        |                    |
| 52   | 59840207  | Spring Retainer                                | 1        |                    |
| 53   | 59840215  | Large Coil Spring                              | 1        |                    |
| 54   | 59840223  | Small Upper Coil Spring                        | 1        |                    |
| 55   | 59840231  | Small Lower Coil Spring                        | 1        |                    |
| 56   | 58836560  | Bellows (Effective with S/N SR5057)            | 1        |                    |
| -    | 59840249  | Bellows (Prior to S/N SR5057)                  | 1        |                    |
| 57   | 58836578  | Large Band (Effective with S/N SR5057)         | 1        |                    |
| -    | 59840256  | Large Band (Prior to S/N SR5057)               | 1        |                    |
| 58   | 58836586  | Small Band (Effective with S/N SR5057)         | 1        |                    |
| -    | 59839688  | Small Band (Prior to S/N SR5057)               | 1        |                    |
| 59   | 59840264  | Lower Casing Assembly                          | 1        |                    |
| 60   |           |                                                |          |                    |
| 61   | 59831123  | Oil Drain Plug                                 | 1        |                    |
| 62   | 59831131  | Packing                                        | 1        |                    |
| 63   | 59840306  | Oil Drain Label                                | 1        | ·                  |
| 64   | 59840314  | Lower Connecting Plate                         | 1        |                    |
| 65   | 59831792  | Hex Bolt                                       | 2        | M10 x 35           |
| 66   |           | wanne                                          |          |                    |
| 67   | 59832287  | Hex Bolt                                       | 4        | M10 x 30           |
| 68   |           |                                                | 1        |                    |
| 69   | 59841676  | Fuel Strainer (Effective with S/N IR5040)      | 1        | 064-20014-01       |
| -    | 59843219  | Fuel Strainer (Prior to S/N MR5085)            | 1        |                    |
| 70   | 59841684  | Lock Nut (Effective with S/N IR5040)           | 1        | 064-20029-20       |
| 71   | 59841692  | O-Ring (Effective with S/N IR5040)             | 1        | 064-20003-30       |
| 72   | 59872044  | Rubber Pipe                                    | 1        |                    |
| 73   | 59841718  | Hose Clamp                                     | 2        | 056-11000-30       |
| 74   | 58898230  | Washer (Effective with S/N MR5085)             | 2        | Dia.8.5 x 22 x 2.3 |
| 75   | 59426262  | Decal, 8" I-R (Effective with S/N 9508)        | 1        |                    |
| 76   | 59386250  | Decal, RX-55 (Effective with S/N 9508)         | 1        |                    |
| 77   | 58898347  | Fuel Tank Assembly (Effective with S/N IR5040) | 1        |                    |
| 78   | 59444828  | Seal Nut (Effective with S/N IR5040)           | 1        |                    |
| 79   | 59444836  | O-Ring (Effective with S/N IR5040)             | 1        | P16, NO.2          |
|      |           |                                                |          |                    |
|      |           |                                                |          |                    |
|      |           |                                                | 1        |                    |
|      | 1         |                                                |          |                    |
|      |           |                                                |          |                    |
|      |           |                                                | <u> </u> |                    |