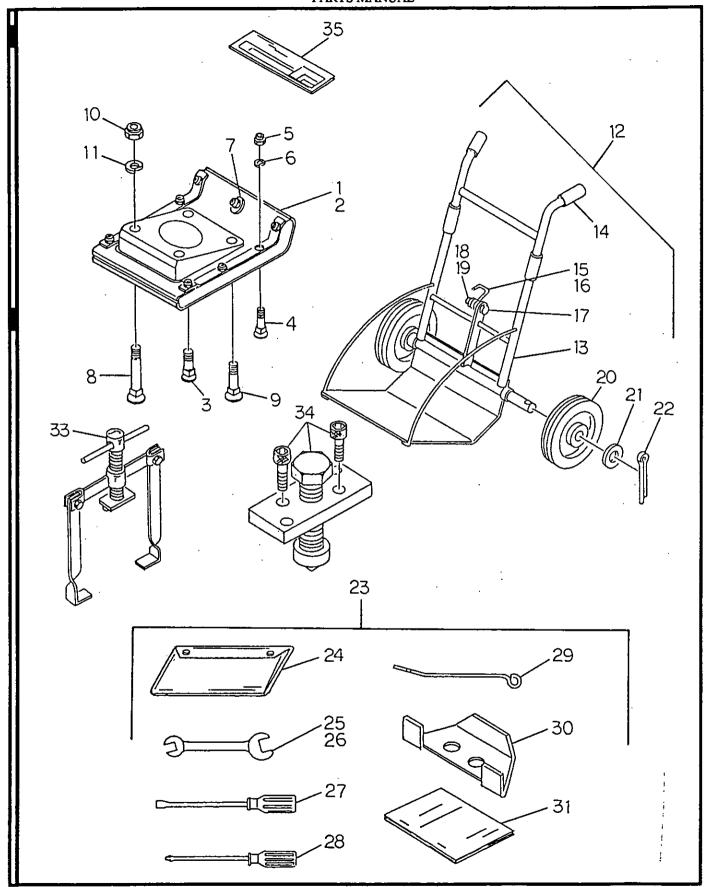

|     |                   |
|         |           |                |     |                   |
|         |           |                |     |                   |
|         |           |                |     | <u> </u>          |
|         |           |                |     |                   |
|         |           |                |     |                   |
|         |           |                |     |                   |
|         |           |                |     |                   |
|         |           |                |     |                   |
|         |           |                |     |                   |
|         |           |                |     |                   |
| <u></u> |           | <u> </u>       |     |                   |

RX-55 PARTS MANUAL



FOOT PLATE ASSEMBLY, TOOLS, AND DECALS
Revision 4

#### FOOT PLATE ASSEMBLY, TOOLS, AND DECALS

| ITEM | COMM. NO.            | DESCRIPTION