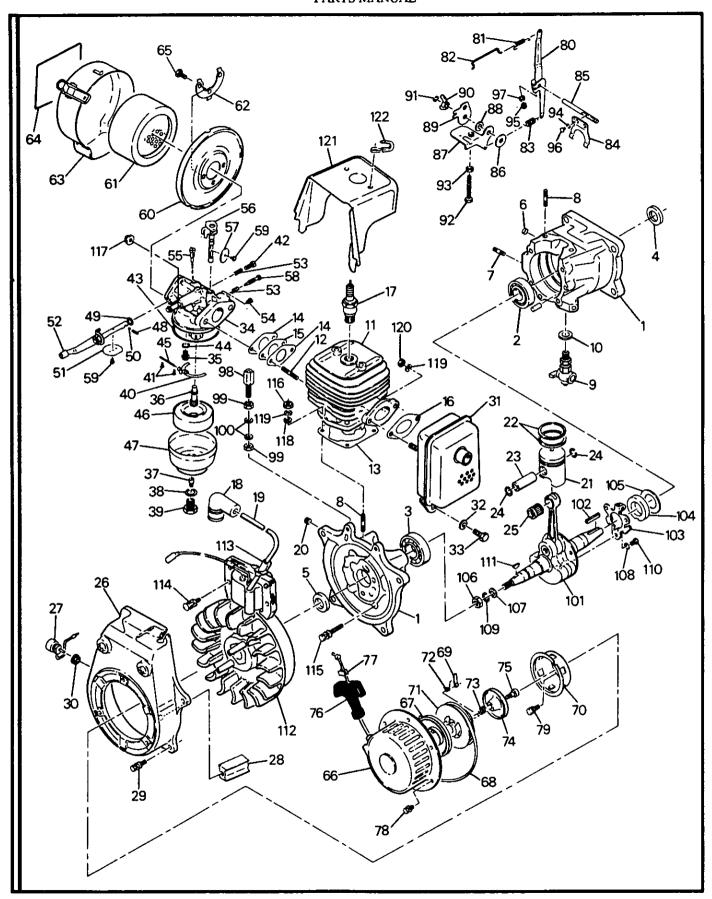

RX-55 PARTS MANUAL

ENGINE ASSEMBLY (59839696) - INTERNAL BREAKDOWN

### ENGINE ASSEMBLY (59839696) - INTERNAL BREAKDOWN

| ПЕМ | COMM. NO. | DESCRIPTION         | QTY      | DIMENSION / NOTES |
|-----|-----------|---------------------|----------|-------------------|
|     |           | Ref. 59839696       | 1        |                   |
| 1   |           | Complete Crankcase  | 1        |                   |
| 2   | 59853325  | -Bearing            | 1        |                   |
| 3   | 59853333  | -Bearing            | l - I    | 1                 |
| 4   | 59853275  | -Oil Seal           | 1        |                   |
| 5   | 59853259  | -Oil Seal           | 1        |                   |
| 6   | 59853234  | -Oil Seal           | 1        |                   |
| 7   | 59542498  | -Stud               | 1        |                   |
| 8   | 59317396  | -Stud               | 4        |                   |
| 9   | •         | Drain Cock          | 1        |                   |
| 10  | 59872143  | Gasket              | 1        |                   |
| 11  | 59853069  | Complete Cylinder   | 1        |                   |
| 12  | 59317396  | -Stud               | 2        |                   |
| 13  | 59853119  | Cylinder Packing    | 1        |                   |
| 14  | 59853549  | Insulator Gasket    | 2        |                   |
| 15  | 59853747  | Insulator           | 1        |                   |
| 16  | 59853028  | Muffler Gasket      | 1        |                   |
| 17  | 59542613  | Spark Plug          | 1        |                   |
| 18  | 59853382  | Spark Plug Cap      | 1        |                   |
| 19  | 59853143  | Ignition Coil       | 1        |                   |
| 20  | 59317404  | Grommet             | 1        |                   |
| 21  | 59853127  | Piston              | 1        |                   |
| 22  | 59853051  | Piston Ring Set     | 1        |                   |
| 23  | 59853135  | Piston Pin          | 1        |                   |
| 24  | 59853309  | Clip                | 2        |                   |
| 25  | 59853341  | Needle Bearing      | 1        |                   |
| 26  | 59854216  | Fan Cover           | 1        |                   |
| 27  | 59853044  | Stop Button         | 1        |                   |
| 28  | 59853036  | Guide Rubber        | 1        | ]                 |
| 29  | 59318683  | Bolt Assembly       | 4        |                   |
| 30  | 59318691  | Flange Nut          | 1        | <u> </u>          |
| 31  | 59854224  | Complete Muffler    | 1        |                   |
| 32  | 59318709  | Washer              | 1        |                   |
| 33  | 59318725  | Bolt Assembly       | 1        |                   |
| 34  | 59853077  | Complete Carburetor | 1        |                   |
| 35  | 59986901  | -Needle Valve       | 1        |                   |
| 36  | 59986919  | -Nozzle             | 1        |                   |
| 37  | 59853762  | -Reverse Main Jet   | 1        |                   |
| 38  | 59853788  | -Main Jet Packing   | 1        |                   |
| 39  | 59853770  | -Guide Holder       | 1        |                   |
|     | <u> </u>  | CONTINUED           | <u> </u> | <u> </u>          |

| ITEM | COMM, NO. | DESCRIPTION               | QTY | DIMENSION / NOTES |
|------|-----------|---------------------------|-----|-------------------|
| 40   | 59941419  | -Float Arm                | 1   |                   |
| 41   | 59580696  | -Screw                    | 2   |                   |
| 42   | 59318907  | -Screw                    | 1   |                   |
| 43   | 59318741  | -Float Chamber Packing    | 1   |                   |
| 44   | 59318733  | -Packing                  | 1   |                   |
| 45   | 59318758  | -Float Pin                | 1   | '                 |
| 46   | 59318766  | -Float                    | 1   |                   |
| 47   | 59318774  | -Float Chamber            | 1   |                   |
| 48   | 59318782  | -Choke Spring             | 1   |                   |
| 49   | 59318790  | -Seal                     | 1   |                   |
| 50   | 59318808  | -Steel Ball               | 1   |                   |
| 51   | 59318816  | -Choke Valve              | 1   |                   |
| 52   | 59318824  | -Choke Shaft Assembly     | 1   |                   |
| 53   | 59318832  | -Spring                   | 2   |                   |
| 54   | 59318840  | -Guide Screw              | 1   |                   |
| 55   | 59318857  | -Pilot Jet                | 1   |                   |
| 56   | 59318865  | -Throttle Shaft Assembly  | 1   |                   |
| 57   | 59318873  | -Throttle Valve           | 1   |                   |
| 58   | 59318881  | -Pilot Screw              | 1   |                   |
| 59   | 59318899  | -Screw and Washer         | 1   |                   |
| 60   | 59853085  | Air Cleaner Assembly      | 1   |                   |
| 61   | 59853689  | -Element Complete         | 1   |                   |
| 62   | 59853564  | -Special Lock Washer      | 1   |                   |
| 63   | 59318915  | -Cover Assembly           | 1   |                   |
| 64   | 59318923  | -Air Cleaner Label        | 1   |                   |
| 65   | 59318931  | -Bolt and Washer Assembly | 1   | ·                 |
| 66   | 59853093  | Complete Recoil Starter   | 1   |                   |
| 67   | 59318964  | -Spiral Spring            | 1   |                   |
| 68   | 59853010  | -Rope                     | 1   |                   |
| 69   | 59853002  | -Ratchet                  | 1   |                   |
| 70   | 59986927  | -Pulley                   | 1   |                   |
| 71   | 59318972  | -Reel                     | 1   |                   |
| 72   | 59318980  | -Return Spring            | 1   |                   |
| 73   | 59318998  | -Friction Spring          | 1   |                   |
| 74   | 59319004  | -Friction Plate           | 1   |                   |
| 75   | 59319012  | -Center Screw             | 1   |                   |
| 76   | 59319020  | -Starter Knob             | 1   |                   |
| 77   | 59319061  | -Rope Starter             | 1   |                   |
| 78   | 59319038  | Bolt Assembly             | 3   |                   |
|      |           | CONTINUED                 |     |                   |

#### ENGINE ASSEMBLY (59839696) - INTERNAL BREAKDOWN

| ITEM      | COMM. NO. | DESCRIPTION         | QTY | DIMENSION / NOTES |  |  |  |
|-----------|-----------|---------------------|-----|-------------------|--|--|--|
| 79        |           | Bolt Assembly       | 2   |                   |  |  |  |
| 80        | 59318584  | Governor Lever      | 1   |                   |  |  |  |
| 81        | 59853572  | Rod Spring          | 1   |                   |  |  |  |
| 82        | 59853416  | Rod                 | 1   |                   |  |  |  |
| 83        | 59853754  | Spring              | 1   |                   |  |  |  |
| 84        | 59318568  | Yoke                | 1   |                   |  |  |  |
| 85        | 59318576  | Shaft               | 1   |                   |  |  |  |
| 86        | 59542902  | Friction Washer     | 2   |                   |  |  |  |
| 87        | 59318592  | Lever               | 1   |                   |  |  |  |
| 88        | 59542944  | Washer              | 1   |                   |  |  |  |
| 89        | 59318600  | Stop Plate          | 1   |                   |  |  |  |
| 90        | 59318618  | Wing Nut            | 1   |                   |  |  |  |
| 91        | 59318626  | Clip                | 1   |                   |  |  |  |
| 92        | 59318634  | Bolt                | 1   | :                 |  |  |  |
| 93        | 59542852  | Nut                 | 1   |                   |  |  |  |
| 94        | 59318642  | Spring Washer       | 1   |                   |  |  |  |
| 95        | 59542852  | Nut                 | 1   |                   |  |  |  |
| 96        | 59318659  | Pan Head Screw      | 1   |                   |  |  |  |
| 97        | 59318667  | Spring Washer       | 1   |                   |  |  |  |
| 98        | 59317453  | Adjusting Screw     | 1   |                   |  |  |  |
| 99        | 59542589  | Nut                 | 2   |                   |  |  |  |
| 100       | 59542878  | Washer              | 2   |                   |  |  |  |
| 101       | 59317461  | Crankshaft          | 1   |                   |  |  |  |
| 102       | 59317479  | Key                 | 1   |                   |  |  |  |
| 103       | 59542654  | Governor Plate Unit | 1   |                   |  |  |  |
| 104       | 59317487  | Governor Sleeve     | 1   |                   |  |  |  |
| 105       | 59317495  | Spacer              | 1   |                   |  |  |  |
| 106       | 59318501  | Nut                 | 1   |                   |  |  |  |
| 107       | 59318519  | Washer              | 1   |                   |  |  |  |
| 108       | 59318527  | Spring Washer       | 3   |                   |  |  |  |
| 109       | 59318535  | Spring Washer       | 1   |                   |  |  |  |
| 110       | 59318543  | Pan Head Screw      | 3   |                   |  |  |  |
| 111       | 59318550  | Key                 | 1   |                   |  |  |  |
| 112       | 59888453  | Complete Magneto    | 1   |                   |  |  |  |
| 113       | 59318949  | Grommet             | 1   |                   |  |  |  |
| 114       | 59318956  | Screw Assembly      | 2   |                   |  |  |  |
| 115       | 59317412  | Bolt Assembly       | 4   |                   |  |  |  |
| 116       | 59317420  | Nut                 | 4   |                   |  |  |  |
| 117       | 59317438  | Flange Nut          | 2   |                   |  |  |  |
| CONTINUED |           |                     |     |                   |  |  |  |

#### ENGINE ASSEMBLY (59839696) - INTERNAL BREAKDOWN

| ITEM    | COMM. NO. | DESCRIPTION    | QTY | DIMENSION / NOTES |
|---------|-----------|----------------|-----|-------------------|
| 118     |           | Washer         | 4   |                   |
| 119     | 1         | Spring Washer  | 6   |                   |
| 120     | 59317446  |                | 2   |                   |
| 121     |           | Cylinder Cover | 1   |                   |
| 122     |           | Clamp          | 1   |                   |
|         |           | •              |     |                   |
|         |           |                |     | 1                 |
|         |           |                |     |                   |
|         |           |                |     |                   |
|         |           |                |     | ·                 |
|         |           |                |     |                   |
|         |           |                |     |                   |
|         |           |                |     |                   |
|         |           |                |     |                   |
|         |           |                |     |                   |
|         |           |                |     |                   |
|         |           |                |     |                   |
| ŀ       |           |                |     |                   |
|         | 1         |                |     |                   |
| İ       |           |                |     |                   |
|         |           |                |     |                   |
|         |           |                |     |                   |
| ļ       |           |                |     |                   |
|         |           |                |     |                   |
|         |           |                | :   |                   |
|         | 1         |                |     |                   |
|         |           |                |     | ļ                 |
|         |           |                |     |                   |
|         |           |                |     |                   |
|         |           |                |     |                   |
|         |           |                |     | <u> </u>          |
|         |           |                |     |                   |
|         |           |                |     |                   |
|         |           |                |     |                   |
|         |           |                |     |                   |
|         |           |                |     |                   |
|         |           |                |     |                   |
|         |           |                |     |                   |
| <u></u> |           | <u> </u>       |     |                   |