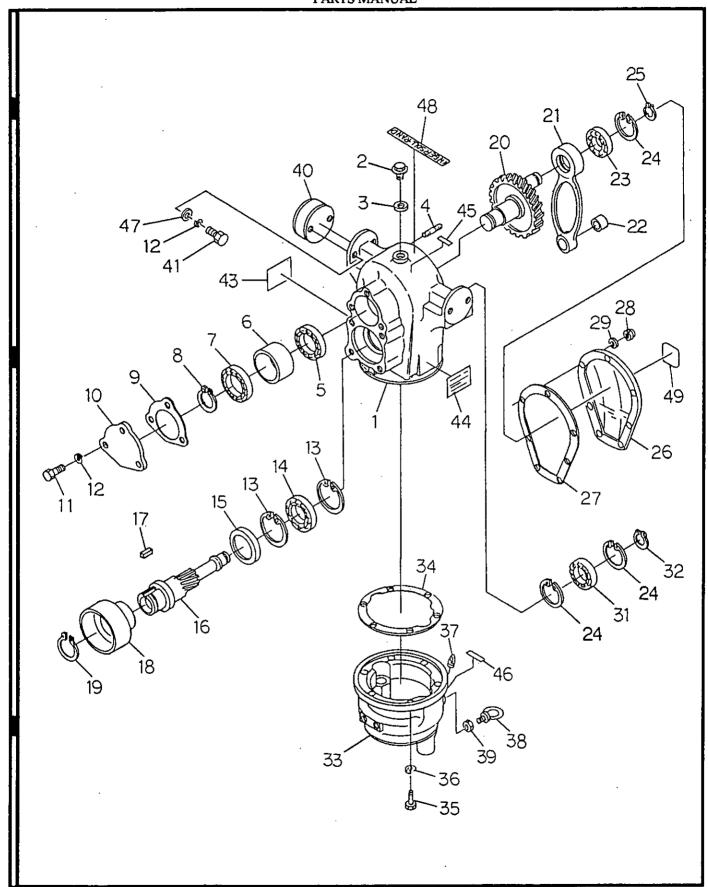

UPPER SECTION
Revision 4

#### **UPPER SECTION**

| ІТЕМ | COMM. NO. | DESCRIPTION                          | QTY | DIMENSION / NOTES |
|------|-----------|--------------------------------------|-----|-------------------|
| 1    | 59839217  | Upper Casing                         | 1   | _                 |
| 2    | 59831123  | Feed Plug                            | 1   |                   |
| 3    | 59831131  | Packing                              | 1   |                   |
| 4    | 59842294  | Stud Bolt                            | 1   |                   |
| 5    | 59839258  | Ball Bearing                         | 1   | No. 6206Z         |
| 6    | 59839266  | Collar                               | 1   |                   |
| 7    | 59839274  | Ball Bearing                         | 1   | No. 6305Z         |
| 8    | 59839282  | Snap Ring                            | 1   | S-25              |
| 9    | 59839290  | Packing                              | 1   |                   |
| 10   | 59839308  | Bearing Cap                          | 1   |                   |
| 111  | 59841627  | Hex Bolt                             | 3   | M8 x 23           |
| 12   | 59831925  | Spring Washer                        | 7   | M8                |
| 13   | 59839332  | Snap Ring                            | 1   | R-62              |
| 14   | 59839340  | Ball Bearing                         | 1   | No. 6206 C3       |
| 15   | 59839357  | Oil Seal                             | 1   | SC-45629          |
| 16   | 59839365  | Pinion Gear Shaft                    | 1   |                   |
| 17   | 59839373  | Key                                  | 1   | 7 x 7 x 18        |
| 18   | 59839381  | Clutch Drum                          | 1   |                   |
| 19   | 59839399  | Snap Ring                            | 1   | S-42              |
| 20   | 59839407  | Crank Gear                           | 1   |                   |
| 21   | 59839415  | Crank Rod Assembly                   | 1   |                   |
| 22   | 59839423  | Bushing                              | 1   |                   |
| 23   | 59839431  | Ball Bearing                         | 1   | No. 6204ZZ        |
| 24   | 59837948  | Snap Ring                            | 3   | R-47              |
| 25   | 59839456  | Snap Ring                            | 1   | S-20              |
| 26   | 59839464  | Casing Cover                         | 1   |                   |
| 27   | 59839472  | Packing                              | 1   |                   |
| 28   | 59831917  | Nylon Nut                            | 1   | M8                |
| 29   | 59831560  | Lock Washer                          | 1   | M8                |
| 30   |           |                                      |     |                   |
| 31   | 59839514  | Ball Bearing                         | 1   | No. 6303 C3       |
| 32   | 59838169  | Snap Ring                            | 1   | S-17              |
| 33   | 59839530  | Middle Casing                        | 1   |                   |
| 34   | 59839548  | Packing                              | 1   |                   |
| 35   | 59831792  | Hex Bolt                             | 6   | M10 x 35          |
| 36   | 59951632  | Spring Washer                        | 6   | M10               |
| 37   | 59839571  | Oil Gauge Plug                       | 1   | 1/8"              |
| 38   | 59839589  | Eye Bolt                             | 2   | M10               |
| 39   | 58835943  | Lock Nut (Effective with S/N SR5057) | 2   | M10               |
| 40   | 59839605  | Rubber Buffer                        | 2   |                   |
| 41   | 59841627  | Hex Bolt                             | 4   | M8 x 23           |
| 42   |           |                                      |     |                   |
| 43   | N.S.S.    | Name Plate                           | 4   |                   |
| 44   | 59839647  | Caution Label                        | 1   |                   |
| 45   | 59839654  | Oil Feed Label                       | 1   |                   |
|      |           | CONTINUED                            |     |                   |

#### **UPPER SECTION**

| ITEM | COMM. NO. | DESCRIPTION                             | QTY      | DIMENSION / NOTES |         |
|------|-----------|-----------------------------------------|----------|-------------------|---------|
| 46   | 59839662  | Oil Gauge Label                         | 1        |                   | $\ $    |
| 47   | 59835371  | Plain Washer                            | 1        | M8                |         |
| 48   | 59426247  | Decal, 8" I-R Head (Eff. with S/N 9508) | 1        |                   |         |
| 49   | 59484261  | Decal, Emblem (Eff. with S/N 9508)      | 1        |                   | H       |
|      |           |                                         |          |                   | П       |
|      |           |                                         |          |                   | Ш       |
|      |           |                                         | <u> </u> |                   | Ц       |
|      |           |                                         |          |                   | 11      |
|      |           |                                         |          |                   |         |
|      |           |                                         |          |                   | П       |
|      | :         |                                         |          |                   | $\  \ $ |
|      |           |                                         |          |                   | П       |
|      |           |                                         |          |                   |         |
|      |           |                                         |          | 1                 | $\ $    |
| 1    |           |                                         |          |                   |         |
|      |           |                                         |          |                   |         |
|      |           |                                         |          |                   | Н       |
|      |           |                                         |          |                   | Ш       |
|      |           |                                         |          |                   |         |
|      |           |                                         |          |                   |         |
|      |           |                                         | İ        |                   | Ш       |
|      |           |                                         |          |                   |         |
|      |           |                                         |          |                   |         |
| i    |           |                                         | 1        |                   | H       |
|      |           |                                         |          |                   |         |
|      |           |                                         |          |                   |         |
|      |           |                                         |          |                   |         |
|      |           |                                         |          |                   |         |
|      |           |                                         |          |                   | П       |
| 1    |           |                                         |          |                   |         |
| İ    |           |                                         |          |                   |         |
|      |           |                                         |          |                   |         |
|      |           |                                         |          |                   |         |
|      |           |                                         |          |                   |         |
|      |           |                                         |          |                   |         |
|      |           |                                         |          |                   |         |
|      |           |                                         |          |                   |         |
|      |           |                                         |          |                   |         |
|      |           |                                         |          |                   | 1       |
|      |           |                                         |          |                   |         |
|      |           |                                         |          |                   |         |
| 1    |           |                                         |          |                   |         |
|      |           |                                         |          |                   |         |
|      |           |                                         |          |                   |         |