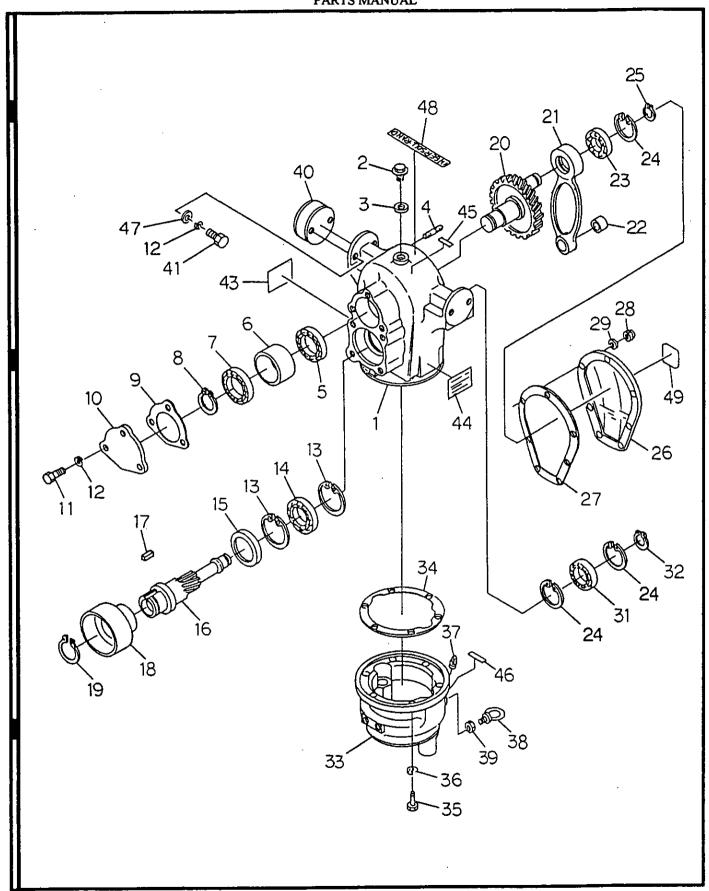

correspondante dans les listes entre les dessins et donnez-nous s. v. p. les informations suivantes lors de votre commande: modèle, numéro d'usine, numéro de pièce, dénomination et quantité requise. La quantité indiquée dans colonne "QTE REQ." s'applique à une unité.

#### NOTE

Nous nous réservons le droit de modifier notre liste des pièces de rechange sans préavis.

#### TABLE OF CONTENTS

#### 

#### TABLE OF CONTENTS

| UPPER SECTION                                     | 18-4  |
|---------------------------------------------------|-------|
| ENGINE, HANDLE AND LOWER CASING SECTION           | 18-8  |
| ENGINE ASSEMBLY(59839696) -<br>INTERNAL BREAKDOWN | 18-12 |
| FOOT PLATE ASSEMBLY, TOOLS AND DECALS             | 18-20 |
| NUMERICAL INDEX                                   | 18-23 |



UPPER SECTION
Revision 4

#### **UPPER SECTION**

| ГТЕМ     | COMM. NO.            | DESCRIPTION                          | QTY | DIMENSION / NOTES |
|----------|----------------------|--------------------------------------|-----|-------------------|
|          |                      | Ref. RXSS-PRL92-1                    | 1   |                   |
| 1        | -                    | Upper Casing                         | 1   |                   |
| 2        |                      | Feed Plug                            | 1   |                   |
| 3        |                      | Packing Co. 1 Park                   |     |                   |
| 4        | 59842294             | Stud Bolt                            | 1   | No. 6206Z         |
| 5        | 59839258             | Ball