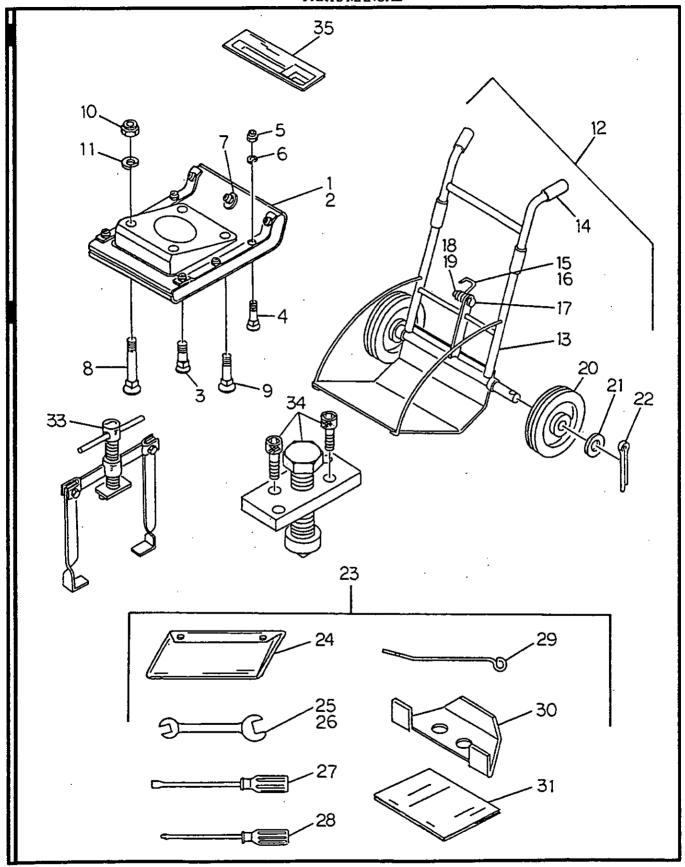

# **SECTION 15-MISCELLANEOUS AND**

Contents

PORTABLE CART

### **EQUIPEMENTS EN OPTION OPTIONAL EQUIPMENT ET DIVERS** Page Contenu

CHARIOT DE TRANSPORT

# PORTABLE CART

A portable cart is available and may be attached to the unit by inserting the tamper rammer into the cart shaft bracket for easy transportation.

# **CHARIOT DE TRANSPORT**

PARTIE 15 -

Page

1

Un chariot de transport est disponible en option. Ce chariot, sur lequel l'unité est arrêté en l'insérrant dans le support, permet de transporter facilement l'unité d'un chantier à un autre.