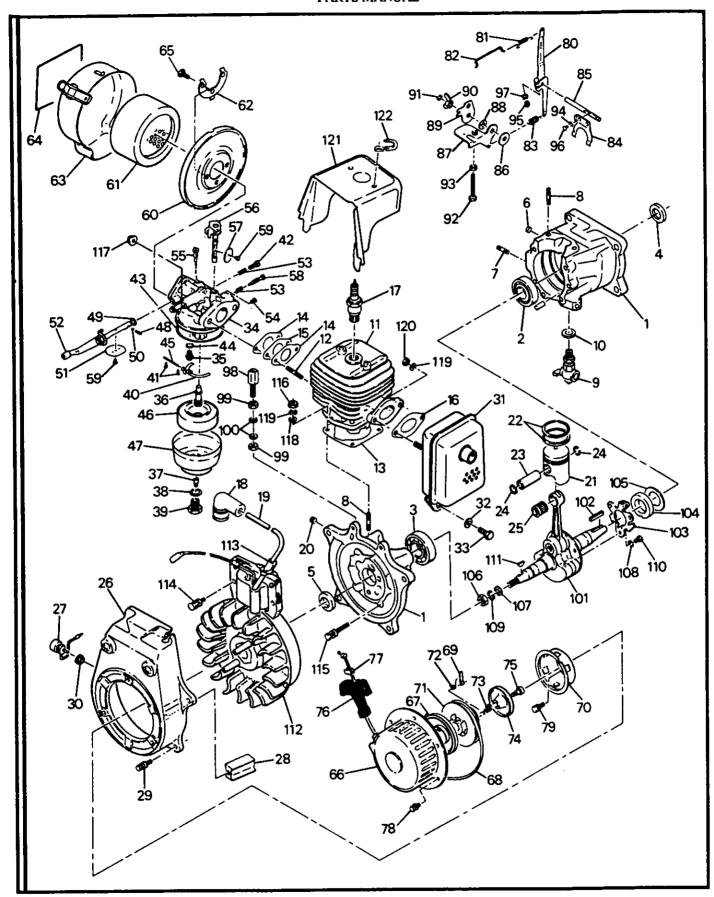

ALWAYS disconnect the spark plug before performing any work on the unit.

DO NOT alter the engine governor settings from that indicated in the engine manual.

ALWAYS replace damaged or lost decals. Refer to the Parts Manual for the proper location and part number of all decals.

TOUJOURS detachez la bougie avant de faire fonctionner la machine.

NE PAS modifiez les réglages de régulateur a partir d'indications du manuel moteur ou d'options sur le moteur.

REMPLACER toujours les autocollants détériores ou perdus. Reportez-vous au manuel des pièces pour l'emplacement correct et pour la référence de tous les autocollants.