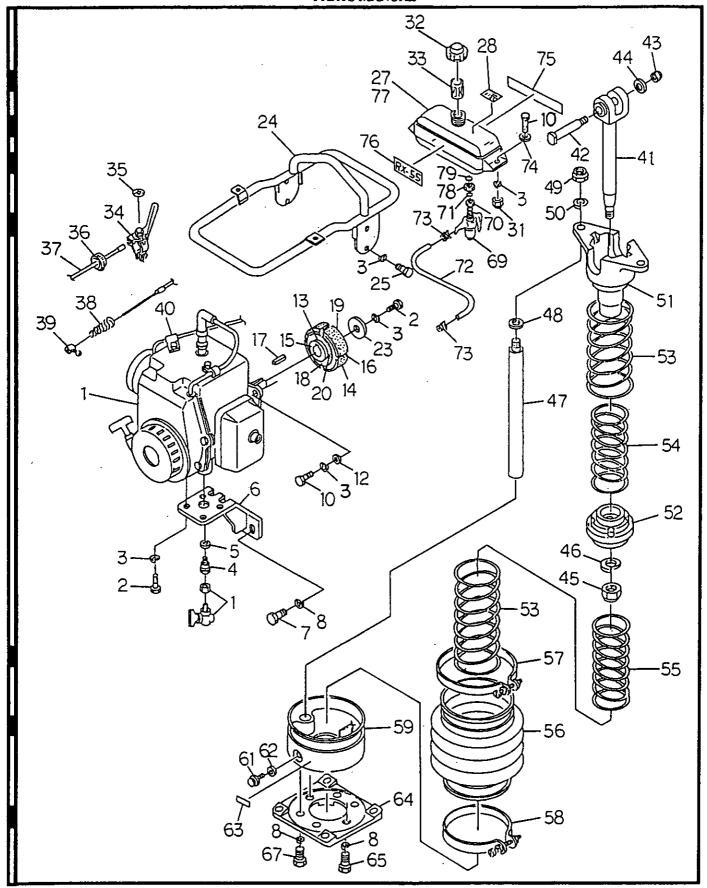

|     |                   |
|      |           |                                         |     |                   |
| ļ    |           |                                         |     |                   |
| ŀ    | 1         |                                         |     |                   |
|      |           |                                         |     |                   |
| }    |           |                                         |     |                   |
|      |           |                                         |     |                   |
|      |           |                                         |     |                   |
| L    | <u> </u>  |                                         |     | <u></u>           |

RX-55 PARTS MANUAL



ENGINE, HANDLE, AND LOWER CASING SECTIONS
Revision 4

## ENGINE, HANDLE, AND LOWER CASING SECTIONS

| ПЕМ | COMM. NO. | DESCRIPTION                                     | QTY | DIMENSION / NOTES      |
|-----|-----------|-------------------------------------------------|-----|------------------------|
|     |           | Ref RXSS-PRL92-<br>ENGINE ASSEMBLY (EC08D 0358) | 1   | See Internal Breakdown |
| 1   | 59839696  | Hex Bolt                                        | 5   | M8 x 20                |
| 2   | 59832535  |                                                 | 15  | M8                     |
| 3   | 59831925  | Spring Washer                                   | 1   |                        |
| 4   | 59839720  | Joint<br>Post-ing                               | 1   |