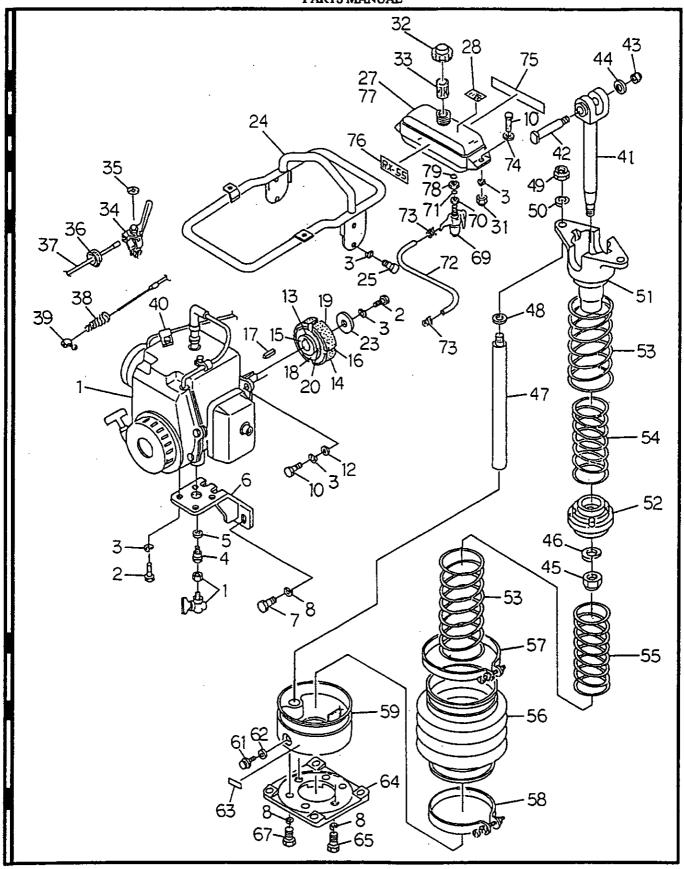

ALWAYS disconnect the spark plug before performing any work on the unit.

DO NOT alter the engine governor settings from that indicated in the engine manual.

ALWAYS replace damaged or lost decals. Refer to the Parts Manual for the proper location and part number of all decals.

TOUJOURS detachez la bougie avant de faire fonctionner la machine.

NE PAS modifiez les réglages de régulateur a partir d'indications du manuel moteur ou d'options sur le moteur.

REMPLACER toujours les autocollants détériores ou perdus. Reportez-vous au manuel des pièces pour l'emplacement correct et pour la référence de tous les autocollants.