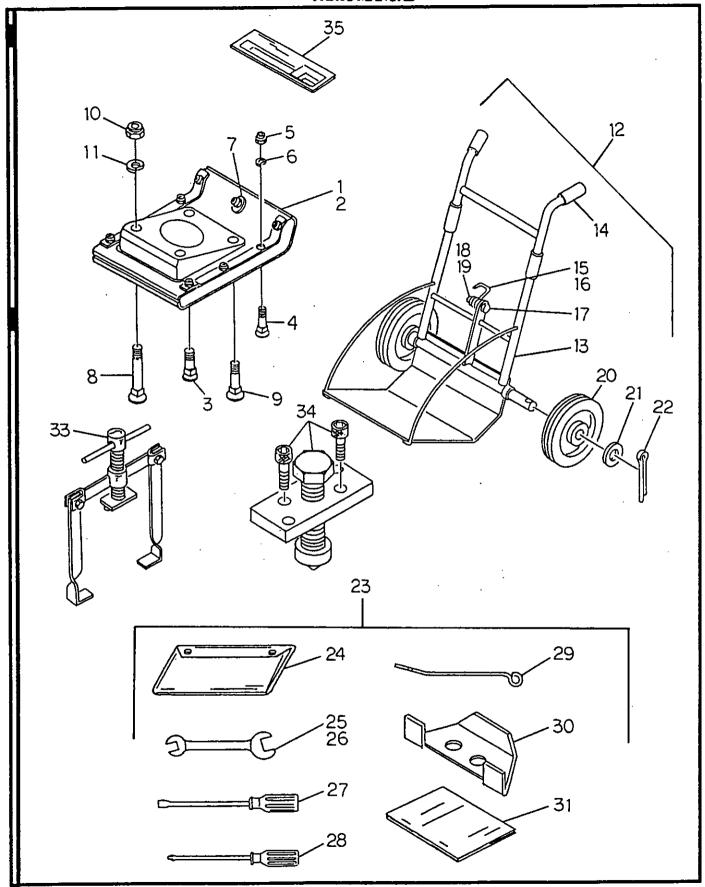

# PORTABLE CART

A portable cart is available and may be attached to the unit by inserting the tamper rammer into the cart shaft bracket for easy transportation.

# **CHARIOT DE TRANSPORT**

PARTIE 15 -

Page

1

Un chariot de transport est disponible en option. Ce chariot, sur lequel l'unité est arrêté en l'insérrant dans le support, permet de transporter facilement l'unité d'un chantier à un autre.