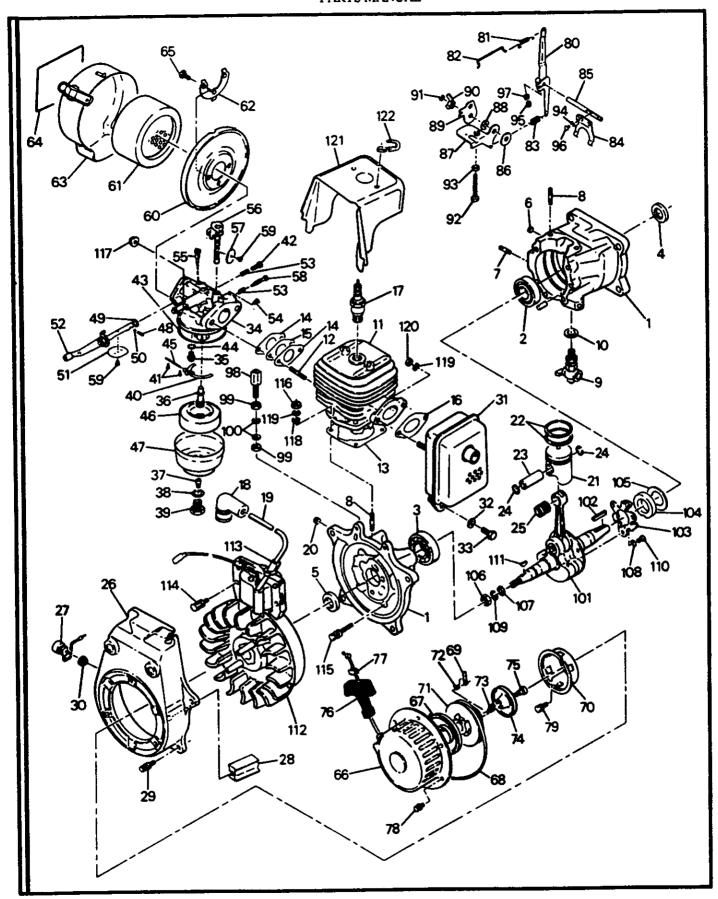

Nut (Effective with S/N IR5040)           | li  | P16, NO.2          |
| 79       | 59444836  | O-Ring (Effective with S/N IR5040)             | 1 ' | 1.10,110.2         |
|          |           | 1                                              |     | 1                  |
|          |           |                                                |     |                    |
| 1        |           |                                                |     |                    |
|          | 1         |                                                |     |                    |
|          |           |                                                | 1   |                    |
| 1        | 1         |                                                |     |                    |

RX-55 PARTS MANUAL



ENGINE ASSEMBLY (59839696) - INTERNAL BREAKDOWN

| ПЕМ           | COMM. NO. | DESCRIPTION         | QTY | DIMENSION / NOTES |
|---------------|-----------|---------------------|-----|-------------------|
| 2 2 2 2 4 7 2 |           | Ref. 59459000       |     |                   |
| 1             |           | Complete Crankcase  | 1   |                   |
| 2             | 59853325  | -Bearing            | 1   |                   |
| 3             | 59853333  | -Bearing            | 1   |                   |
| 4             | 59853275  | -Oil Seal           | 1   |                   |
| 5             | 59853259  | -Oil Scal           | 1   |                   |
| 6             | 59853234  | -Oil Seal           | 1   |                   |
| 7             | 59542498  | -Stud