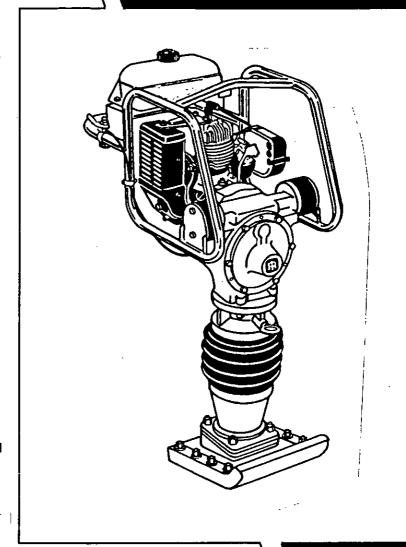

## INGERSOLL-RAND.

**RX - 55** 

OPERATING AND
MAINTENANCE MANUAL
Tamper Rammer

Betjenings- og vedligeholdelsesvejledning samt reservedelsliste

Do not remove operation manual from machine.
Replace manual if damaged.

## OPERATING AND MAINTENANCE MANUAL

Tamper Rammer

Betjenings- og vedligeholdelsesvejledning samt reservedelsliste vibrationsstamper

MODEL

TYPE

SER. NO.

**RX-55 SERIES** 

TAMPER RAMMER

Eff. with AR5053

TO WHICH THIS DECLARATION RELATES, IS (ARE) IN CONFORMITY WITH THE PROVISIONS OF THE ABOVE DIRECTIVES USING THE FOLLOWING PRINCIPAL STANDARDS:

I. IHARA

**H.HEINRICH** 

**RX - 55** 

TAMPER RAMMER
VIBRATIONSSTAMPER

COMM NO. / ART.NR. 59067603 GÆLDER SERIENUMMER: AR6048

Betjenings- og vedligeholdelsesvejledning samt reservedelsliste