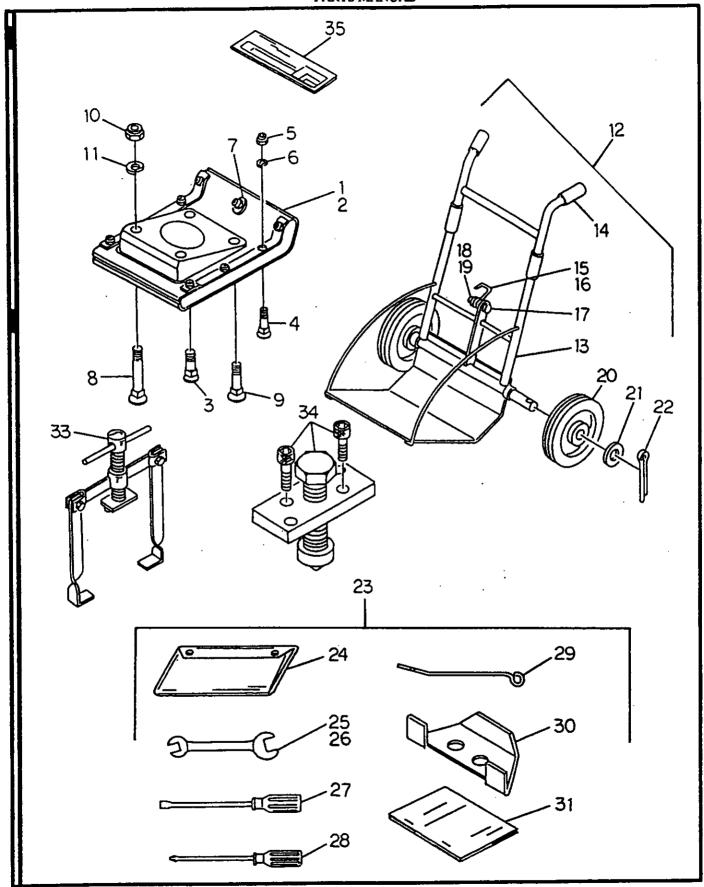

|
|     |             |                |     |                   |
|     | :           |                |     |                   |
|     |             |                |     |                   |
|     |             |                |     |                   |
|     |             |                |     |                   |
| 1   |             |                |     |                   |
|     |             |                |     |                   |
|     |             |                | ,   |                   |
|     |             |                |     |                   |
|     |             |                | 1   |                   |
|     |             |                | ;   |                   |
|     |             |                |     |                   |



FOOT PLATE ASSEMBLY, TOOLS, AND DECALS
Revision 4

# FOOT PLATE ASSEMBLY, TOOLS, AND DECALS

| ПЕМ      | COMM. NO. | DESCRIPTION                                                  | QTY      | DIMENSION / NOTES    |
|----------|-----------|--------------------------------------------------------------|----------|----------------------|
|          |           | Ref. 8X35-PRL52-3                                            |          |                      |
| 1        | 59840363  | Foot Plate Assembly                                          | 1        |                      |
| 2        | 59840371  | Foot Plate Assembly, Option                                  |          | Nагтоw Туре          |
| 3        | 59840389  | Flush Bolt                                                   | 2