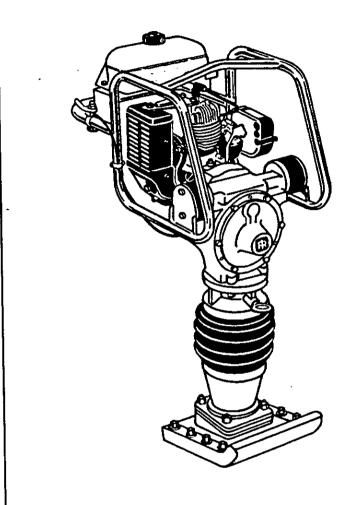

## INGERSOLL-RAND.

**RX - 55** 

OPERATING AND
MAINTENANCE MANUAL
Tamper Rammer

Betjenings- og vedligeholdelsesvejledning samt reservedelsliste

Do not remove operation manual from machine.
Replace manual if damaged.

## OPERATING AND MAINTENANCE MANUAL

Tamper Rammer

Betjenings- og vedligeholdelsesvejledning samt reservedelsliste vibrationsstamper

MODEL

TYPE

SER. NO.

**RX-55 SERIES** 

TAMPER RAMMER

Eff. with AR5053

TO WHICH THIS DECLARATION RELATES, IS (ARE) IN CONFORMITY WITH THE PROVISIONS OF THE ABOVE DIRECTIVES USING THE FOLLOWING PRINCIPAL STANDARDS:

I. IHARA

**H.HEINRICH** 

**RX - 55** 

TAMPER RAMMER
VIBRATIONSSTAMPER

COMM NO. / ART.NR. 59067603 GÆLDER SERIENUMMER: AR6048

Betjenings- og vedligeholdelsesvejledning samt reservedelsliste