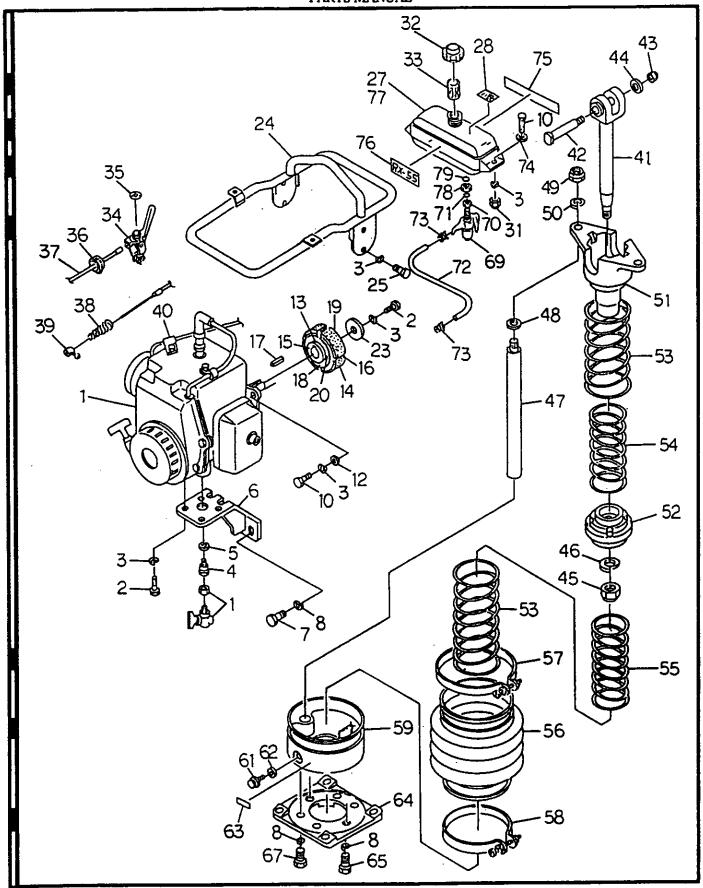

|     |                   |
| 1       |           |                                         |     |                   |
| - 1     | Í         |                                         |     | 1                 |
|         | 1         |                                         |     |                   |
| [       |           |                                         |     |                   |
|         | 1         |                                         |     |                   |
|         |           |                                         |     |                   |
|         |           |                                         | 1   |                   |
| - 1     |           |                                         | L   |                   |



ENGINE, HANDLE, AND LOWER CASING SECTIONS
Revision 4

# ENGINE, HANDLE, AND LOWER CASING SECTIONS

| ГГЕМ | COMM. NO. | DESCRIPTION                             | QTY | DIMENSION / NOTES      |
|------|-----------|-----------------------------------------|-----|------------------------|
|      |           | ENGINE ASSEMBLY (EC08D 0358)            | 1   | See Internal Breakdown |
| 1    | 59839696  | Hex Bolt                                | 5   | M8 x 20                |
| 2    | 59832535  | <del></del>                             | 15  | M8                     |
| 3    | 59831925  | Spring Washer                           | 13  | 1410                   |
| 4    | 59839720  | Joint                                   | ;   |                        |
| 5    | 59839738  | Packing