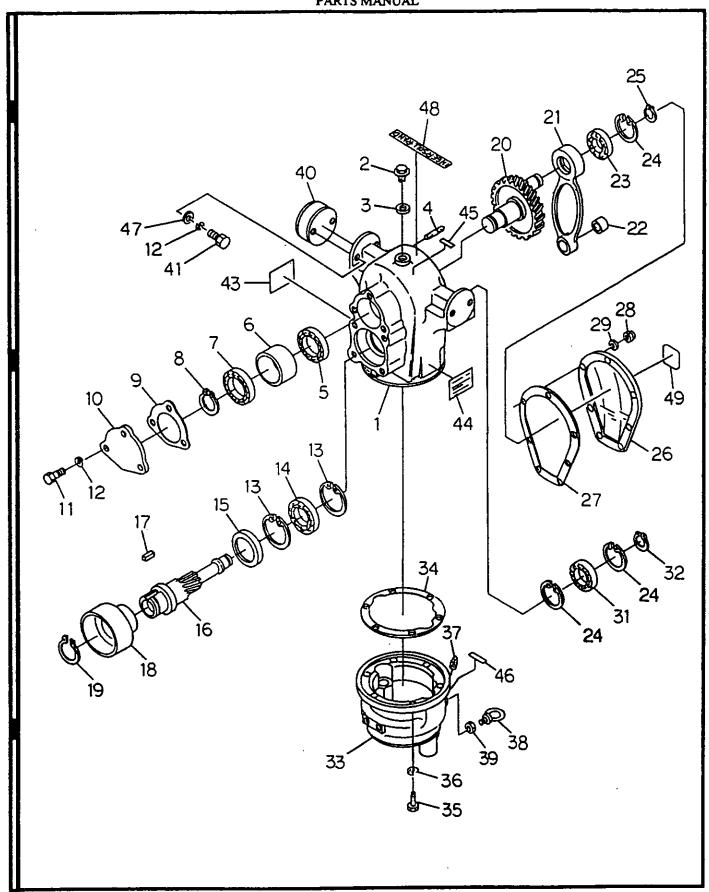

| INTRODUCTION  SYMBOL IDENTIFICATION AND METRIC CONVERSION  OPERATING CONTROLS AND INSTRUMENTS  4 OPERATING INSTRUCTIONS  5 FUEL AND LUBRICATION SPECIFICATIONS  6 INITIAL BREAK-IN MAINTENANCE  7 10 HOUR OR DAILY ROUTINE MAINTENANCE  8 50 HOURS OR WEEKLY ROUTINE MAINTENANCE  1000 HOURS OR MONTHLY MAINTENANCE  1000 HOURS OR QUARTERLY ROUTINE MAINTENANCE  11 500 HOURS OR SEMI-ANNUAL ROUTINE MAINTENANCE  12 1000 HOURS OR ANNUAL ROUTINE MAINTENANCE  13 ROUTINE ADJUSTMENTS  14 MISCELLANEOUS AND OPTIONAL EQUIPMENT  15 SCHEMATICS  16 SPECIFICATIONS  17                                                                                                                                                                                                                                                                                                                                                                                                                                                                                                                                                                                                                                                                                                                                                                                                                                                                                                                                                                                                                                                                                                                                                                                                                                                                                                                                                                                                                                                                                                                                                          | CONTENTS                                        | SECTION |
|--------------------------------------------------------------------------------------------------------------------------------------------------------------------------------------------------------------------------------------------------------------------------------------------------------------------------------------------------------------------------------------------------------------------------------------------------------------------------------------------------------------------------------------------------------------------------------------------------------------------------------------------------------------------------------------------------------------------------------------------------------------------------------------------------------------------------------------------------------------------------------------------------------------------------------------------------------------------------------------------------------------------------------------------------------------------------------------------------------------------------------------------------------------------------------------------------------------------------------------------------------------------------------------------------------------------------------------------------------------------------------------------------------------------------------------------------------------------------------------------------------------------------------------------------------------------------------------------------------------------------------------------------------------------------------------------------------------------------------------------------------------------------------------------------------------------------------------------------------------------------------------------------------------------------------------------------------------------------------------------------------------------------------------------------------------------------------------------------------------------------------|-------------------------------------------------|---------|
| SYMBOL IDENTIFICATION AND METRIC CONVERSION  OPERATING CONTROLS AND INSTRUMENTS  OPERATING INSTRUCTIONS  5  FUEL AND LUBRICATION SPECIFICATIONS  6  INITIAL BREAK-IN MAINTENANCE  7  10 HOUR OR DAILY ROUTINE MAINTENANCE  8  50 HOURS OR WEEKLY ROUTINE MAINTENANCE  10  100 HOURS OR MONTHLY MAINTENANCE  11  500 HOURS OR QUARTERLY ROUTINE MAINTENANCE  12  1000 HOURS OR SEMI-ANNUAL ROUTINE MAINTENANCE  12  13  ROUTINE ADJUSTMENTS  14  MISCELLANEOUS AND OPTIONAL EQUIPMENT  15  SCHEMATICS  16  SPECIFICATIONS  17                                                                                                                                                                                                                                                                                                                                                                                                                                                                                                                                                                                                                                                                                                                                                                                                                                                                                                                                                                                                                                                                                                                                                                                                                                                                                                                                                                                                                                                                                                                                                                                                   | SAFETY PRECAUTIONS AND GUIDELINES               | 1       |
| OPERATING CONTROLS AND INSTRUMENTS  OPERATING INSTRUCTIONS  FUEL AND LUBRICATION SPECIFICATIONS  INITIAL BREAK-IN MAINTENANCE  OHOUR OR DAILY ROUTINE MAINTENANCE  OHOURS OR WEEKLY ROUTINE MAINTENANCE  OHOURS OR MONTHLY MAINTENANCE  OHOURS OR QUARTERLY ROUTINE MAINTENANCE  INITIAL BREAK-IN MAINTENANCE  OHOURS OR WEEKLY ROUTINE MAINTENANCE  OHOURS OR QUARTERLY ROUTINE MAINTENANCE  INITIAL BREAK-IN MAINTENANCE  INITIAL BREAK- | INTRODUCTION                                    | 2       |
| OPERATING INSTRUCTIONS  FUEL AND LUBRICATION SPECIFICATIONS  6 INITIAL BREAK-IN MAINTENANCE  7 10 HOUR OR DAILY ROUTINE MAINTENANCE  8 50 HOURS OR WEEKLY ROUTINE MAINTENANCE  9 100 HOURS OR MONTHLY MAINTENANCE  10 300 HOURS OR QUARTERLY ROUTINE MAINTENANCE  11 500 HOURS OR SEMI-ANNUAL ROUTINE MAINTENANCE  12 1000 HOURS OR ANNUAL ROUTINE MAINTENANCE  13 ROUTINE ADJUSTMENTS  14 MISCELLANEOUS AND OPTIONAL EQUIPMENT  15 SCHEMATICS  16 SPECIFICATIONS  17                                                                                                                                                                                                                                                                                                                                                                                                                                                                                                                                                                                                                                                                                                                                                                                                                                                                                                                                                                                                                                                                                                                                                                                                                                                                                                                                                                                                                                                                                                                                                                                                                                                          | SYMBOL IDENTIFICATION AND METRIC CONVERSION     | 3       |
| FUEL AND LUBRICATION SPECIFICATIONS  INITIAL BREAK-IN MAINTENANCE  7 10 HOUR OR DAILY ROUTINE MAINTENANCE  8 50 HOURS OR WEEKLY ROUTINE MAINTENANCE  10 100 HOURS OR MONTHLY MAINTENANCE  11 500 HOURS OR SEMI-ANNUAL ROUTINE MAINTENANCE  12 1000 HOURS OR ANNUAL ROUTINE MAINTENANCE  13 14 MISCELLANEOUS AND OPTIONAL EQUIPMENT  15 SCHEMATICS  16 SPECIFICATIONS  17                                                                                                                                                                                                                                                                                                                                                                                                                                                                                                                                                                                                                                                                                                                                                                                                                                                                                                                                                                                                                                                                                                                                                                                                                                                                                                                                                                                                                                                                                                                                                                                                                                                                                                                                                       | OPERATING CONTROLS AND INSTRUMENT               | rs 4    |
| INITIAL BREAK-IN MAINTENANCE 7  10 HOUR OR DAILY ROUTINE MAINTENANCE 8  50 HOURS OR WEEKLY ROUTINE MAINTENANCE 9  100 HOURS OR MONTHLY MAINTENANCE 10  300 HOURS OR QUARTERLY ROUTINE MAINTENANCE 11  500 HOURS OR SEMI-ANNUAL ROUTINE MAINTENANCE 12  1000 HOURS OR ANNUAL ROUTINE MAINTENANCE 13  ROUTINE ADJUSTMENTS 14  MISCELLANEOUS AND OPTIONAL EQUIPMENT 15  SCHEMATICS 16  SPECIFICATIONS 17                                                                                                                                                                                                                                                                                                                                                                                                                                                                                                                                                                                                                                                                                                                                                                                                                                                                                                                                                                                                                                                                                                                                                                                                                                                                                                                                                                                                                                                                                                                                                                                                                                                                                                                          | OPERATING INSTRUCTIONS                          | 5       |
| 10 HOUR OR DAILY ROUTINE MAINTENANCE 9 100 HOURS OR WEEKLY ROUTINE MAINTENANCE 10 300 HOURS OR QUARTERLY ROUTINE MAINTENANCE 11 500 HOURS OR SEMI-ANNUAL ROUTINE MAINTENANCE 12 1000 HOURS OR ANNUAL ROUTINE MAINTENANCE 13 ROUTINE ADJUSTMENTS 14 MISCELLANEOUS AND OPTIONAL EQUIPMENT 15 SCHEMATICS 16 SPECIFICATIONS 17                                                                                                                                                                                                                                                                                                                                                                                                                                                                                                                                                                                                                                                                                                                                                                                                                                                                                                                                                                                                                                                                                                                                                                                                                                                                                                                                                                                                                                                                                                                                                                                                                                                                                                                                                                                                     | FUEL AND LUBRICATION SPECIFICATIONS             | 6       |
| 50 HOURS OR WEEKLY ROUTINE MAINTENANCE 10 100 HOURS OR MONTHLY MAINTENANCE 10 300 HOURS OR QUARTERLY ROUTINE MAINTENANCE 11 500 HOURS OR SEMI-ANNUAL ROUTINE MAINTENANCE 12 1000 HOURS OR ANNUAL ROUTINE MAINTENANCE 13 ROUTINE ADJUSTMENTS 14 MISCELLANEOUS AND OPTIONAL EQUIPMENT 15 SCHEMATICS 16 SPECIFICATIONS 17                                                                                                                                                                                                                                                                                                                                                                                                                                                                                                                                                                                                                                                                                                                                                                                                                                                                                                                                                                                                                                                                                                                                                                                                                                                                                                                                                                                                                                                                                                                                                                                                                                                                                                                                                                                                         | INITIAL BREAK-IN MAINTENANCE                    | 7       |
| 100 HOURS OR MONTHLY MAINTENANCE 10 300 HOURS OR QUARTERLY ROUTINE MAINTENANCE 11 500 HOURS OR SEMI-ANNUAL ROUTINE MAINTENANCE 12 1000 HOURS OR ANNUAL ROUTINE MAINTENANCE 13 ROUTINE ADJUSTMENTS 14 MISCELLANEOUS AND OPTIONAL EQUIPMENT 15 SCHEMATICS 16 SPECIFICATIONS 17                                                                                                                                                                                                                                                                                                                                                                                                                                                                                                                                                                                                                                                                                                                                                                                                                                                                                                                                                                                                                                                                                                                                                                                                                                                                                                                                                                                                                                                                                                                                                                                                                                                                                                                                                                                                                                                   | 10 HOUR OR DAILY ROUTINE MAINTENANC             | CE 8    |
| 300 HOURS OR QUARTERLY ROUTINE MAINTENANCE 11 500 HOURS OR SEMI-ANNUAL ROUTINE MAINTENANCE 12 1000 HOURS OR ANNUAL ROUTINE MAINTENANCE 13 ROUTINE ADJUSTMENTS 14 MISCELLANEOUS AND OPTIONAL EQUIPMENT 15 SCHEMATICS 16 SPECIFICATIONS 17                                                                                                                                                                                                                                                                                                                                                                                                                                                                                                                                                                                                                                                                                                                                                                                                                                                                                                                                                                                                                                                                                                                                                                                                                                                                                                                                                                                                                                                                                                                                                                                                                                                                                                                                                                                                                                                                                       | 50 HOURS OR WEEKLY ROUTINE MAINTEN              | ANCE 9  |
| MAINTENANCE 11 500 HOURS OR SEMI-ANNUAL ROUTINE MAINTENANCE 12 1000 HOURS OR ANNUAL ROUTINE MAINTENANCE 13 ROUTINE ADJUSTMENTS 14 MISCELLANEOUS AND OPTIONAL EQUIPMENT 15 SCHEMATICS 16 SPECIFICATIONS 17                                                                                                                                                                                                                                                                                                                                                                                                                                                                                                                                                                                                                                                                                                                                                                                                                                                                                                                                                                                                                                                                                                                                                                                                                                                                                                                                                                                                                                                                                                                                                                                                                                                                                                                                                                                                                                                                                                                      | 100 HOURS OR MONTHLY MAINTENANCE                | 10      |
| MAINTENANCE 12 1000 HOURS OR ANNUAL ROUTINE MAINTENANCE 13 ROUTINE ADJUSTMENTS 14 MISCELLANEOUS AND OPTIONAL EQUIPMENT 15 SCHEMATICS 16 SPECIFICATIONS 17                                                                                                                                                                                                                                                                                                                                                                                                                                                                                                                                                                                                                                                                                                                                                                                                                                                                                                                                                                                                                                                                                                                                                                                                                                                                                                                                                                                                                                                                                                                                                                                                                                                                                                                                                                                                                                                                                                                                                                      | 300 HOURS OR QUARTERLY ROUTINE MAINTENANCE      | 11      |
| MAINTENANCE 13 ROUTINE ADJUSTMENTS 14 MISCELLANEOUS AND OPTIONAL EQUIPMENT 15 SCHEMATICS 16 SPECIFICATIONS 17                                                                                                                                                                                                                                                                                                                                                                                                                                                                                                                                                                                                                                                                                                                                                                                                                                                                                                                                                                                                                                                                                                                                                                                                                                                                                                                                                                                                                                                                                                                                                                                                                                                                                                                                                                                                                                                                                                                                                                                                                  | 500 HOURS OR SEMI-ANNUAL ROUTINE<br>MAINTENANCE | 12      |
| MISCELLANEOUS AND OPTIONAL EQUIPMENT 15 SCHEMATICS 16 SPECIFICATIONS 17                                                                                                                                                                                                                                                                                                                                                                                                                                                                                                                                                                                                                                                                                                                                                                                                                                                                                                                                                                                                                                                                                                                                                                                                                                                                                                                                                                                                                                                                                                                                                                                                                                                                                                                                                                                                                                                                                                                                                                                                                                                        | 1000 HOURS OR ANNUAL ROUTINE<br>MAINTENANCE     | 13      |
| SCHEMATICS 16 SPECIFICATIONS 17                                                                                                                                                                                                                                                                                                                                                                                                                                                                                                                                                                                                                                                                                                                                                                                                                                                                                                                                                                                                                                                                                                                                                                                                                                                                                                                                                                                                                                                                                                                                                                                                                                                                                                                                                                                                                                                                                                                                                                                                                                                                                                | ROUTINE ADJUSTMENTS                             | 14      |
| SPECIFICATIONS 17                                                                                                                                                                                                                                                                                                                                                                                                                                                                                                                                                                                                                                                                                                                                                                                                                                                                                                                                                                                                                                                                                                                                                                                                                                                                                                                                                                                                                                                                                                                                                                                                                                                                                                                                                                                                                                                                                                                                                                                                                                                                                                              | MISCELLANEOUS AND OPTIONAL EQUIPM               | ENT 15  |
|                                                                                                                                                                                                                                                                                                                                                                                                                                                                                                                                                                                                                                                                                                                                                                                                                                                                                                                                                                                                                                                                                                                                                                                                                                                                                                                                                                                                                                                                                                                                                                                                                                                                                                                                                                                                                                                                                                                                                                                                                                                                                                                                | SCHEMATICS                                      | 16      |
| PARTS MANUAL 18                                                                                                                                                                                                                                                                                                                                                                                                                                                                                                                                                                                                                                                                                                                                                                                                                                                                                                                                                                                                                                                                                                                                                                                                                                                                                                                                                                                                                                                                                                                                                                                                                                                                                                                                                                                                                                                                                                                                                                                                                                                                                                                | SPECIFICATIONS                                  | 17      |
|                                                                                                                                                                                                                                                                                                                                                                                                                                                                                                                                                                                                                                                                                                                                                                                                                                                                                                                                                                                                                                                                                                                                                                                                                                                                                                                                                                                                                                                                                                                                                                                                                                                                                                                                                                                                                                                                                                                                                                                                                                                                                                                                | PARTS MANUAL                                    | 18      |

| uden varser.                                                       |            |
|--------------------------------------------------------------------|------------|
| INDHOLD                                                            | AFSNIT     |
| SIKKERHEDSFORSKRIFTER OG                                           |            |
| VEJLEDNINGER                                                       | 1          |
| INDLEDNING                                                         | 2          |
| SYMBOLER OG OMREGNINGSTABEL                                        | 3          |
| BETJENINGS- OG KONTROLKNAPPER                                      | 4          |
| BETJENINGSVEJLEDNING                                               | 5          |
| SPECIFIKATIONER FOR BRÆNDSTOF<br>OG SMØRING                        | 6          |
| FØRSTE PRØVEKØRSEL                                                 | 7          |
| DAGLIG RUTINEMÆSSIG VEDLIGEHOLDELS<br>ELLER EFTER 10 TIMERS KØRSEL | E<br>8     |
| UGENTLIG RUTINEMÆSSIG VEDLIGEHOI<br>ELLER EFTER 50 TIMERS KØRSEL   | DELSE<br>9 |
| MÅNEDLIG VEDLIGEHOLDELSE ELLER<br>EFTER 100 TIMERS KØRSEL          | 10         |
| KVARTALSVIS VEDLIGEHOLDELSE ELLER<br>EFTER 250 TIMERS KØRSEL       | 11         |
| HALVÅRLIG VEDLIGEHOLDELSE ELLER<br>EFTER 500 TIMERS KØRSEL         | 12         |
| ÅRLIG VEDLIGEHOLDELSE ELLER<br>EFTER 1000 TIMERS KØRSEL            | 13         |
| RUTINEMÆSSIGE JUSTERINGER                                          | 14         |
| FORSKELLIGT EKSTRAUDSTYR                                           | 15         |
| SKEMATISK OVERSIGT                                                 | 16         |
| SPECIFIKATIONER                                                    | 17         |
| RESERVEDELSLISTE                                                   | 18         |
|                                                                    |            |