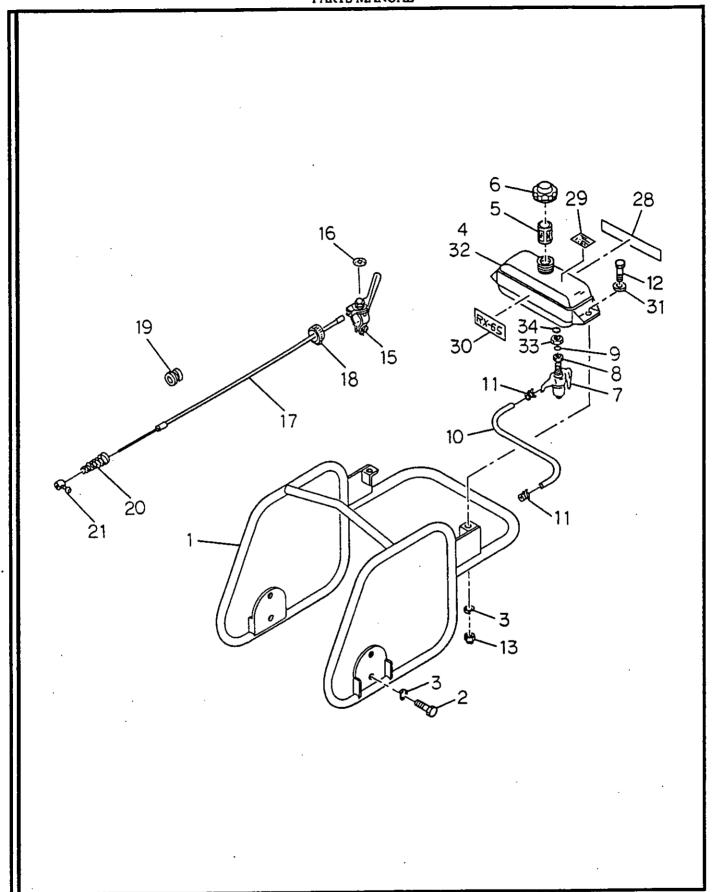

#### PORTABLE CART

A portable cart is available and may be attached to the unit by inserting the tamper rammer into the cart shaft bracket for easy transportation.

#### **CARRYING CART**

A carrying cart is also available for easy transportation. Position the tamper rammer onto the cart and secure in place.

#### TRAGBARER KARREN

Es ist ein tragbarer Karren lieferbar, der an der Maschine befestigt werden kann, indem man den Rammer zum leichteren Transport in die Deichselklammer des Karrens einschiebt.

#### **TRAGEKARREN**

Zum leichteren Transport ist auch ein Tragekarren lieferbar, Der Rammer wird auf dem Karren positioniert und befestigt.