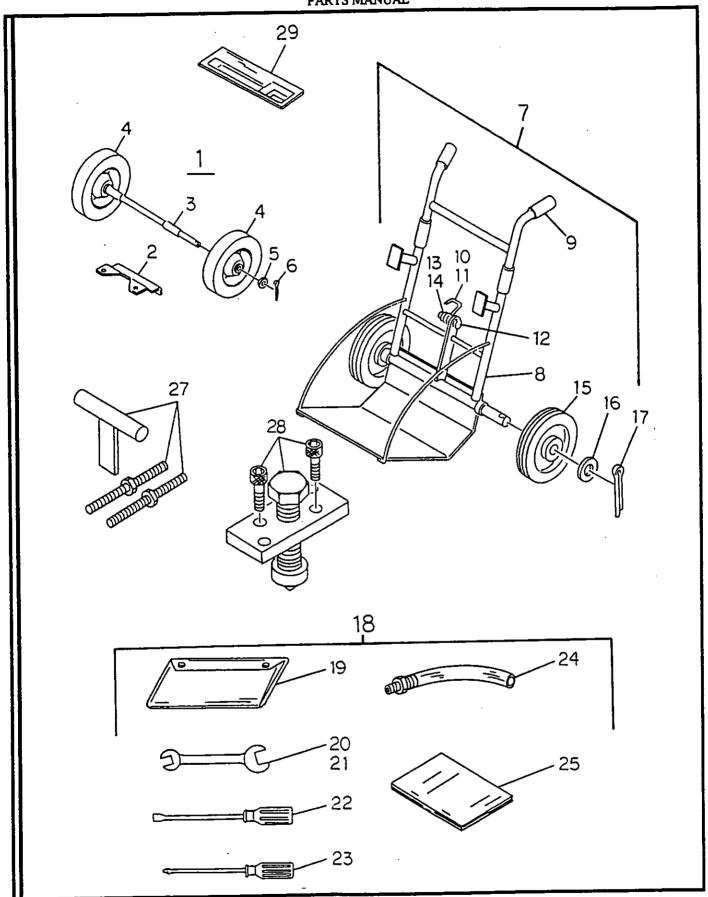

#### PORTABLE CART

A portable cart is available and may be attached to the unit by inserting the tamper rammer into the cart shaft bracket for easy transportation.

#### **CARRYING CART**

A carrying cart is also available for easy transportation. Position the tamper rammer onto the cart and secure in place.

#### TRAGBARER KARREN

Es ist ein tragbarer Karren lieferbar, der an der Maschine befestigt werden kann, indem man den Rammer zum leichteren Transport in die Deichselklammer des Karrens einschiebt.

#### **TRAGEKARREN**

Zum leichteren Transport ist auch ein Tragekarren lieferbar, Der Rammer wird auf dem Karren positioniert und befestigt.