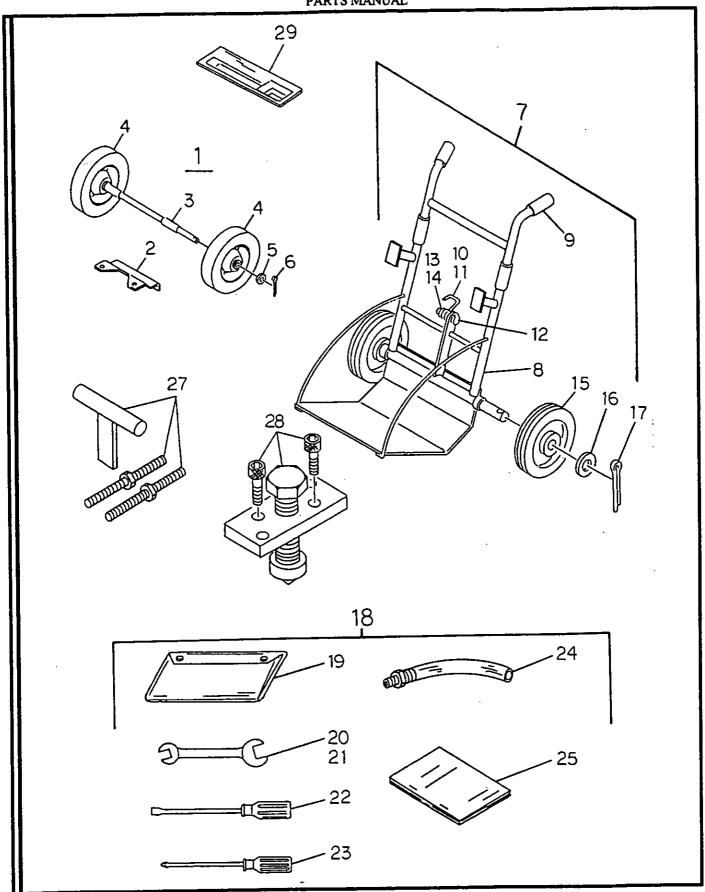

#### PORTABLE CART

A portable cart is available and may be attached to the unit by inserting the tamper rammer into the cart shaft bracket for easy transportation.

#### **CARRYING CART**

A carrying cart is also available for easy transportation. Position the tamper rammer onto the cart and secure in place.

#### TRAGBARER KARREN

Es ist ein tragbarer Karren lieferbar, der an der Maschine befestigt werden kann, indem man den Rammer zum leichteren Transport in die Deichselklammer des Karrens einschiebt.

#### **TRAGEKARREN**

Zum leichteren Transport ist auch ein Tragekarren lieferbar, Der Rammer wird auf dem Karren positioniert und befestigt.