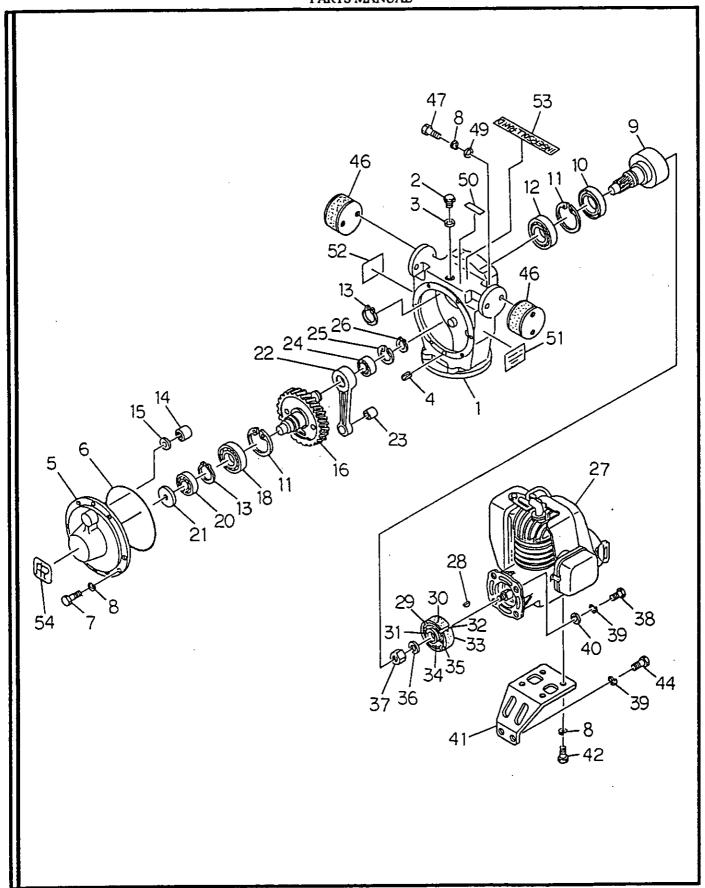

s entsprechende Teil aus den Auflistungen zwischen den Zeichnungen heraus und geben Sie das folgende bei ihrer Bestellung an: Modell, Werks-Nr., Teile-Nr., Teilebezeichnung und die benötigte Menge. Die in der Spalte BEN. ANZAHL angegebene Menge gilt für eine Maschine.

#### **HINWEIS**

Wir behalten uns Änderungen an der Ersatzteilliste ohne vorherige Ankündigung vor.

#### TABLE OF CONTENTS

#### 

#### TABLE OF CONTENTS

| UPPER SECTION                                     | 18-4  |
|---------------------------------------------------|-------|
| ENGINE, HANDLE AND LOWER CASING SECTION           | 18-8  |
| ENGINE ASSEMBLY(59839696) -<br>INTERNAL BREAKDOWN | 18-12 |
| FOOT PLATE ASSEMBLY, TOOLS AND DECALS             | 18-20 |
| NIMERICAL INDEX                                   | 18-23 |



#### **UPPER SECTION AND ENGINE**

| ПЕМ | COMM. NO. | DESCRIPTION                   | QTY | DIMENSION / NOTES      |
|-----|-----------|-------------------------------|-----|------------------------|
| 1   | 59872184  | Crankcase, Complete           | 1   | Old: 59840710          |
| 2   | 59831123  | Feed Plug                     | 1   | 014: 370 107 10        |
| 3   | 59831131  | Packing                       | 1   |                        |
| 4   | 59840744  | Spring Pin                    | i   | Dia.8 x 20             |
| 5   | 58898248  | Bearing Case                  | 1   | Old: 59840751          |
| 6   | 58898255  | O-Ring                        | i   | No. 80165              |
| 7   | 59952325  | Hex Bolt                      | 6   | M8 x 25                |
| 8   | 59831925