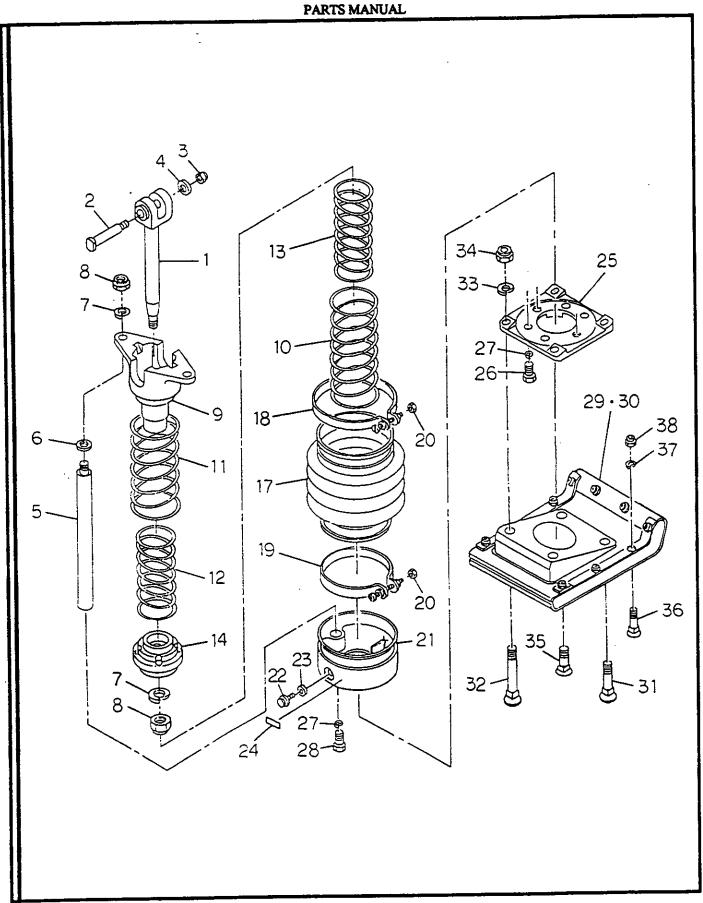

|     |                   |  |  |  |  |  |
|      |           |                           |     |                   |  |  |  |  |  |
|      |           |                           |     |                   |  |  |  |  |  |
|      |           |                           |     |                   |  |  |  |  |  |
|      |           |                           |     |                   |  |  |  |  |  |
|      |           |                           |     |                   |  |  |  |  |  |
|      |           |                           |     |                   |  |  |  |  |  |
| 1    |           |                           |     |                   |  |  |  |  |  |
|      |           |                           |     |                   |  |  |  |  |  |

RX-75 PARTS MANUAL



LOWER SECTION

# LOWER SECTION

| ПЕМ   | COMM. NO. | DESCRIPTION<br>Ref. RX75-PRL92-3 | QTY      | DIMENSION / NOTES                     |
|-------|-----------|----------------------------------|----------|---------------------------------------|
| 1     | 59842351  | Connecting Rod                   | 1        | · · · · · · · · · · · · · · · · · · · |
| 2     | 59842369  | Connecting Rod Pin               | 1        |                                       |
| 3     | 59842377  | Nylon Nut                        | 1        | M12, P1.25                            |
| 4     | 59842385  | Washer                           | 1        |                                       |
| 5     | 59842419  | Guide Shaft                      | 2        |                                       |
| 6     |