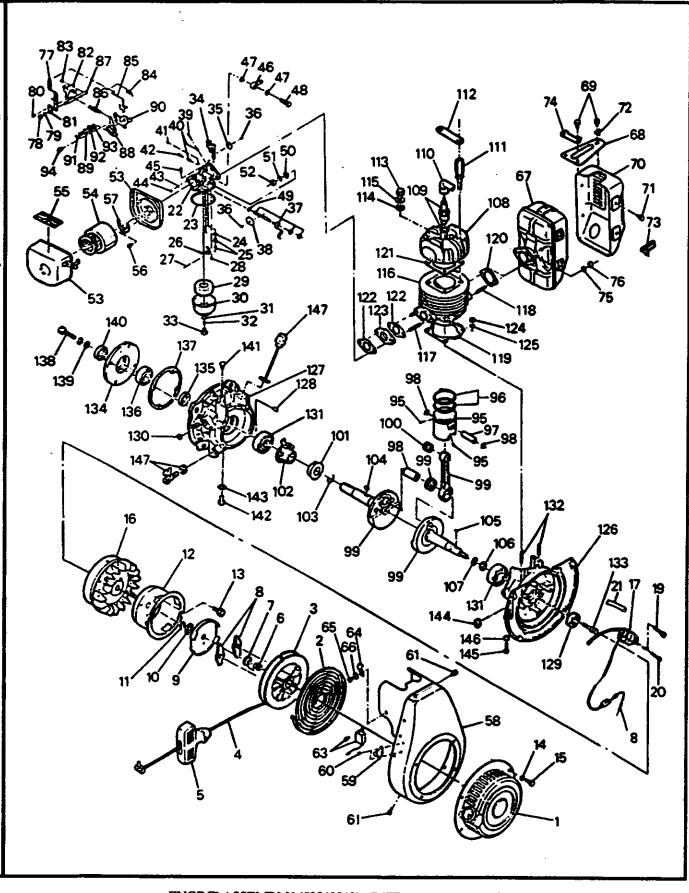

|     |                   |
| i    |          |                            |     |                   |
| 1    | 1        |                            |     |                   |
| 1    |          |                            | 1   |                   |
|      |          |                            | 1   |                   |
|      |          |                            | ļ   |                   |
|      | 1        |                            |     |                   |
|      |          |                            |     |                   |
|      |          |                            | 1   | 1                 |
|      |          | 1                          | 1   |                   |
|      |          |                            | l   |                   |

RX-75 PARTS MANUAL



| ITEM | COMM. NO.        | DESCRIPTION               | QTY | DIMENSION / NOTES |
|------|------------------|---------------------------|-----|-------------------|
| 1    | 59853598         | Recoil Starter            | 1   |                   |
| 2    | 59903575         | -Spiral Spring            |     |                   |
| 3    | 59903518         | -Reel                     |     |                   |
| 4    | 59853580         | -Starter Rope             |     |                   |
| 5    | 59903641         | -Starter Knob             |     |                   |
| 6    | 59903617         | -Friction Spring          |     |                   |
| 7    | 59903583         | -Return Spring            |     |                   |
| 8    | 59853606         | -Ratchet                  | 2