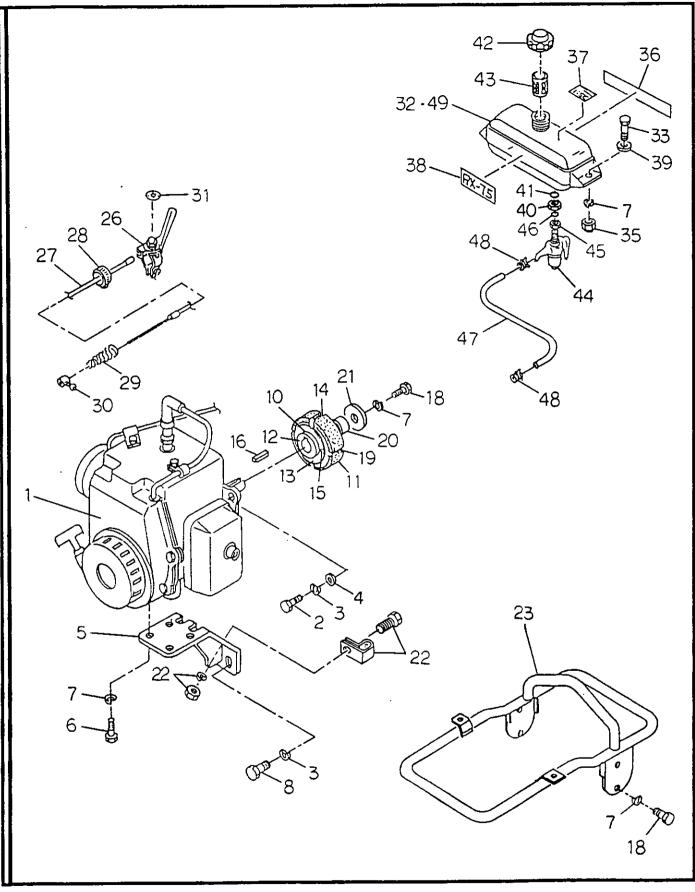

|
|      |           |                 |                   |     |                   |
|      |           |                 |                   |     |                   |
|      |           |                 |                   |     |                   |
|      |           |                 |                   |     |                   |
|      |           |                 |                   |     |                   |
|      |           |                 |                   |     |                   |
|      |           |                 |                   |     |                   |
|      |           |                 |                   |     |                   |
|      |           |                 |                   |     |                   |

RX-75 PARTS MANUAL





## ENGINE AND HANDLE SECTION

| ITEM  | COMM. NO.          | DESCRIPTION                     |    | DIMENSION / NOTES |
|-------|--------------------|---------------------------------|----|-------------------|
| 1     | 59843342           | Engine Assembly (See Breakdown) | 1  | EC100DD6240       |
| 2     | -                  | Hex Bolt                        | 4  | M10 x 30          |
| 3     | =                  | Spring Washer                   | 6  | M10               |
| 4     |                    | Plain Washer                    | 4  | M10               |
| 5     | <b>+ - -</b> · - · | ngine Support                   | 1  |                   |
| 6     |                    | Hex Bolt                        | 4  | M8 x 25           |
| 7     |                    | Spring Washer