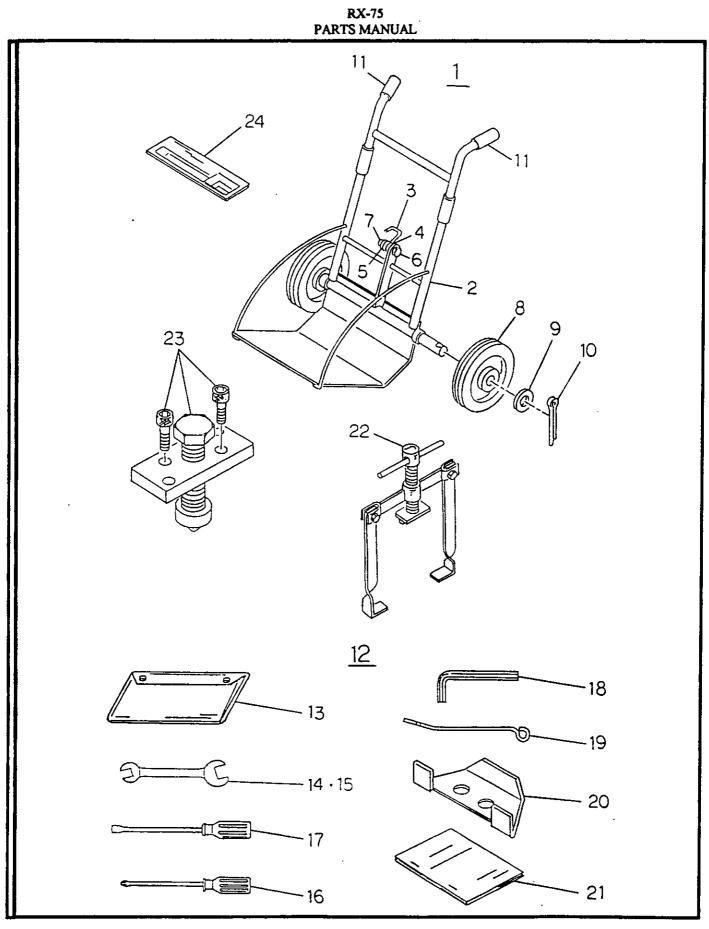

|                                       |
| 1     | 1         |                                  |          |                                       |
|       |           |                                  |          |                                       |
|       |           |                                  |          |                                       |
|       |           |                                  |          |                                       |
|       |           |                                  |          |                                       |
|       |           |                                  |          |                                       |
| ·     |           |                                  | <u> </u> | I l                                   |



TOOLS AND DECALS

# TOOLS AND DECALS

| ПЕМ | COMM. NO.        | DESCRIPTION<br>Ref. RX75-PRL92- | QTY | DIMENSION / NOTES |
|-----|------------------|---------------------------------|-----|-------------------|
| 1   | 59842914         | Carrying Cart Assembly, Option  | 1   |                   |
| 2   | 59842922         | -Carrying Cart Body             | 1   |                   |
| 3   | 59842955         | -Hook                           | 1   |                   |
| 4   | 59842963         | -Collar                         | 1   |                   |
| 5   | 59831057         | -Plain Washer                   | 1   | Ø8.5 x 25 x t3.2  |
| 6   | 59953935         | -Hex Bolt                       | 1   | M8 x 30           |
| 7   | 59832931         | -Hex Nut                        | 1