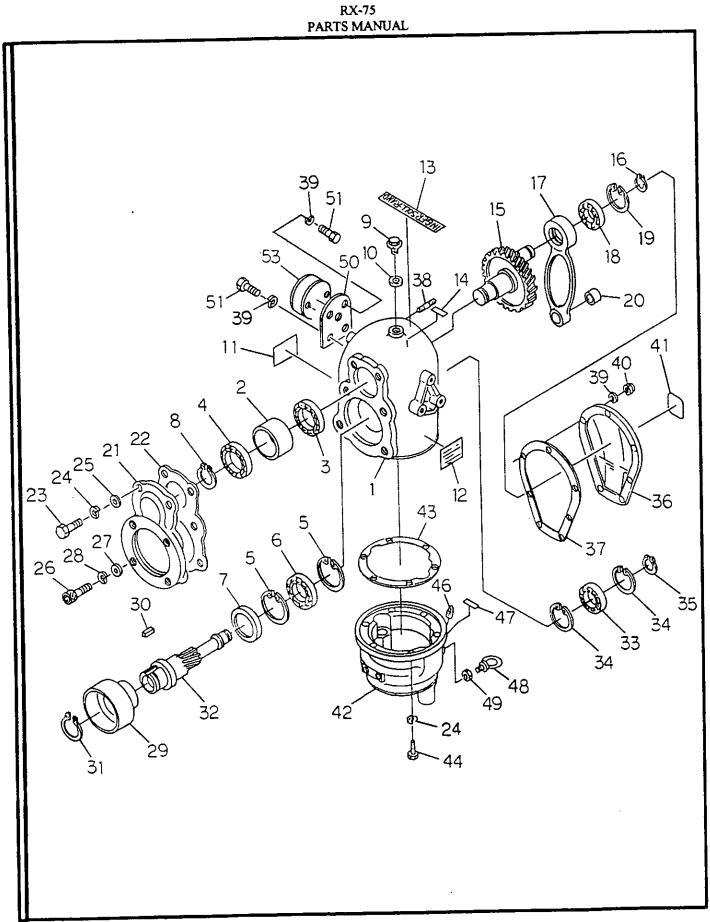

e parts exploded views and furnish Ingersoll-Rand with the following information; Model, Serial Number, Part Number, Part Name and the Required Quantity. The number given in the REQD No. column indicates the quantity of parts used for one unit.

#### NOTE

The parts listed in the parts manual are subject to change without notice.

### **ABSCHNITT 18 - ERSATZTEILLISTEHANDBUCH**

#### **BESTELLUNG VON ERSATZTEILEN**

Suchen Sie das entsprechende Teil aus den Auflistungen zwischen den Zeichnungen heraus und geben Sie das folgende bei ihrer Bestellung an: Modell, Werks-Nr., Teile-Nr., Teilebezeichnung und die benötigte Menge. Die in der Spalte BEN. ANZAHL angegebene Menge gilt für eine Maschine.

#### HINWEIS

Wir behalten uns Änderungen an der Ersatzteilliste ohne vorherige Ankündigung vor.



UPPER SECTION

# UPPER SECTION

| ITEM | COMM. NO. | DESCRIPTION<br>Ref. RX75-PRL92-1 | QTY      | DIMENSION / NOTES |
|------|-----------|----------------------------------|----------|-------------------|
| 1    | 59872168  | Upper Casing                     | 1        | Old: 59842179     |
| 2    | 59842187  | Collar                           | 1        |                   |
| 3    | 59842195  | Ball Bearing                     | 1        | #6207Z            |
| 4    | 59842203  | Ball Bearing                     | 1        | #6306Z            |
| 5    | 59840819  | Snap Ring                        | 1        | R-72              |
| 6    | 59953620  | Ball Bearing                     | 1        | #6207VV C3        |
| 7    | 59842237  | Oil Seal                         | 1        | SC5