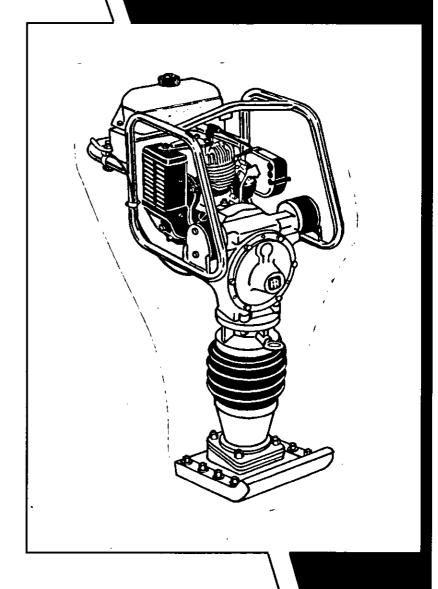

### **RX - 75**

TAMPER RAMMER PISON

COMM NO. 59014001 EFFECTIVE WITH S/N: KR7056

Manual de operación, mantenzione y repuesto

# RX-75 TAMPER RAMMER OPERATION AND MAINTENANCE MANUAL COMMUNICATION NO. 59014001

This manual should be used with all related supplemental books, engine and transmission manuals, and part books. Related Service Bulletins should be reviewed to provide information regarding some of the recent changes.

EXCELLENT CHOICE! The Ingersoil-Rand Compactor you have chosen will give you many hours of maintenance free operation resulting in a faster return of your investment.

Safe operation depends on reliable equipment and the use of proper operating procedures. Performing the checks and services described in this manual will help keep your compactor in good condition. These recommended operation procedures will help you to avoid unsafe practices.