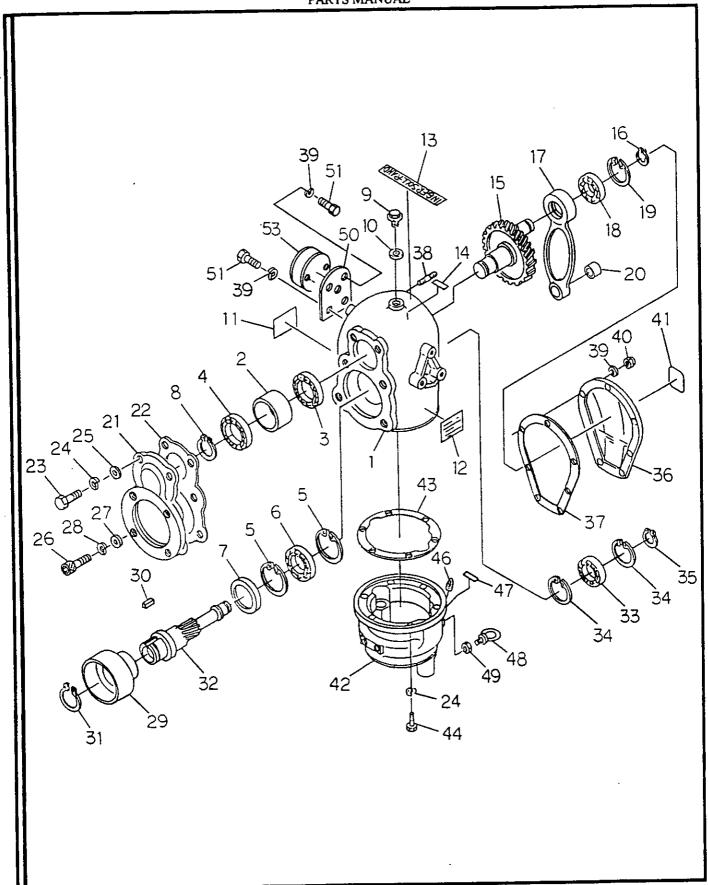

DO NOT alter the engine governor settings from that indicated in the engine manual.

ALWAYS replace damaged or lost decals. Refer to the Parts Manual for the proper location and part number of all decals.

NO alterar los ajustes del regulador del motor de aquellos indicados en el manual del motor.

SIEMPRE reemplazar etiquetas rotas o dañadas. Consultar el Manual de Piezas para la localización adecuada y número de pieza de todas las etiquetas.