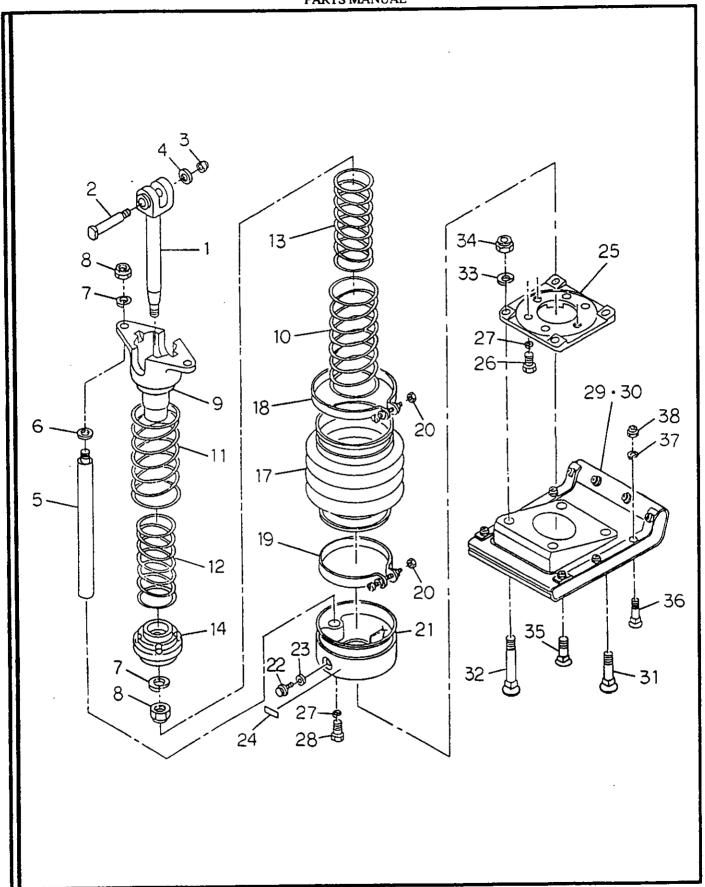

DO NOT alter the engine governor settings from that indicated in the engine manual.

ALWAYS replace damaged or lost decals. Refer to the Parts Manual for the proper location and part number of all decals.

NO alterar los ajustes del regulador del motor de aquellos indicados en el manual del motor.

SIEMPRE reemplazar etiquetas rotas o dañadas. Consultar el Manual de Piezas para la localización adecuada y número de pieza de todas las etiquetas.