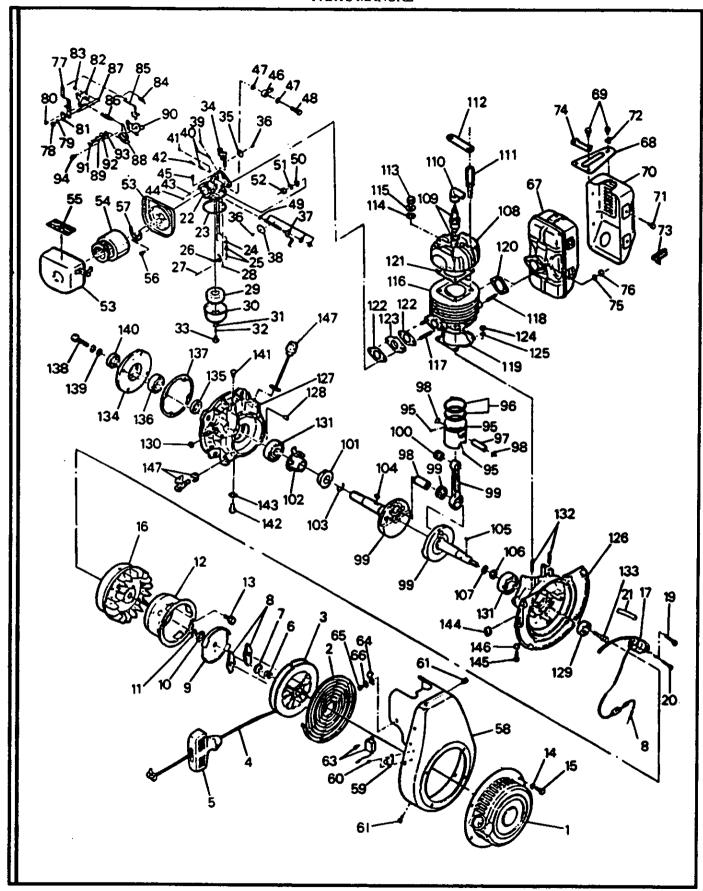

DO NOT alter the engine governor settings from that indicated in the engine manual.

ALWAYS replace damaged or lost decals. Refer to the Parts Manual for the proper location and part number of all decals.

NO alterar los ajustes del regulador del motor de aquellos indicados en el manual del motor.

SIEMPRE reemplazar etiquetas rotas o dañadas. Consultar el Manual de Piezas para la localización adecuada y número de pieza de todas las etiquetas.