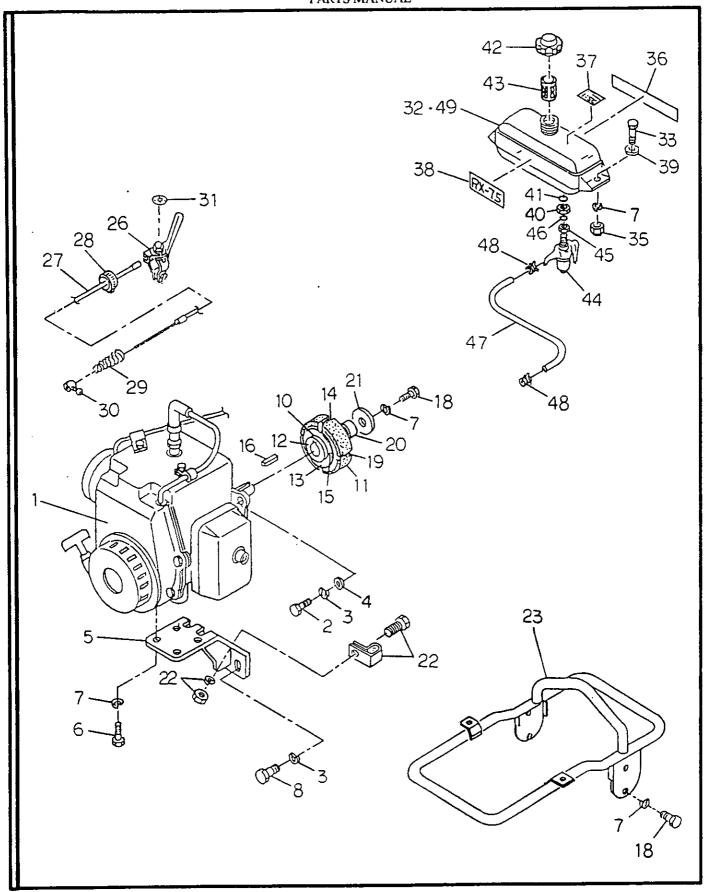

DO NOT alter the engine governor settings from that indicated in the engine manual.

ALWAYS replace damaged or lost decals. Refer to the Parts Manual for the proper location and part number of all decals.

NO alterar los ajustes del regulador del motor de aquellos indicados en el manual del motor.

SIEMPRE reemplazar etiquetas rotas o dañadas. Consultar el Manual de Piezas para la localización adecuada y número de pieza de todas las etiquetas.