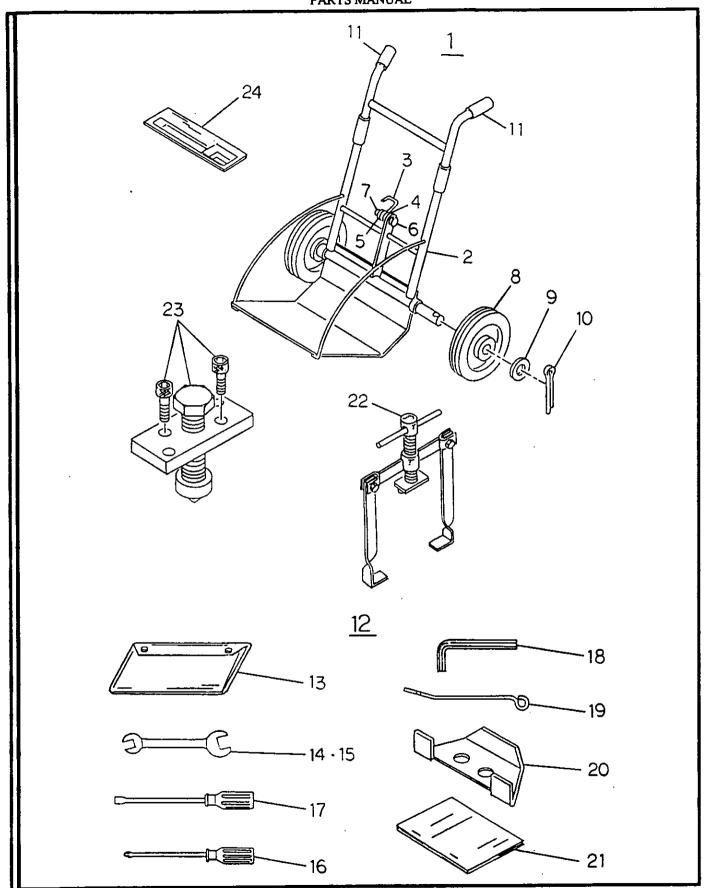

|
|       | ĺ                |                             | ŀ   |                   |
|       |                  |                             |     |                   |
|       |                  |                             |     |                   |
|       |                  |                             |     |                   |
|       |                  | İ                           |     |                   |
|       |                  |                             |     |                   |
|       |                  | İ                           | ı   |                   |
|       |                  |                             | 1   |                   |
|       |                  | <u> </u>                    |     |                   |



RANGE DE ERROT



TOOLS AND DECALS

| en en en en en en en en