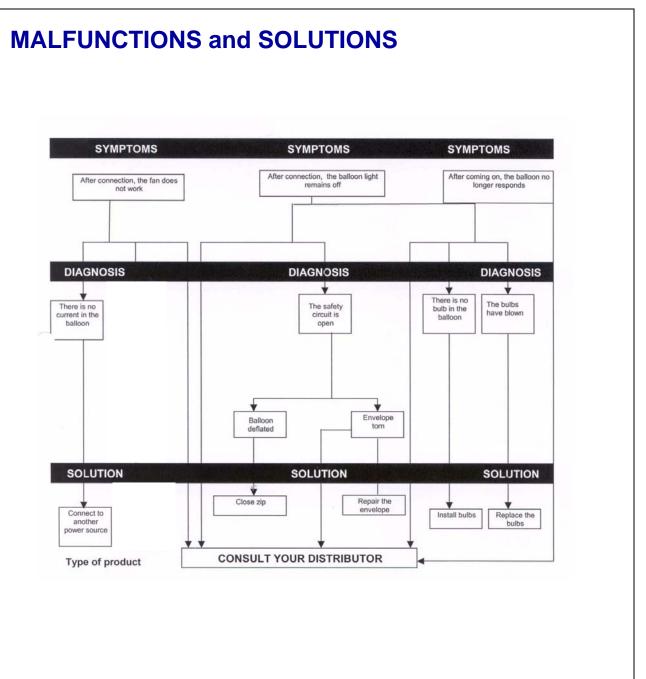

### Safety Systems

- The BL2000 is equipped with a safety system that cuts off the electric power in the cable if the balloon overheats.
- Make sure the balloon is always under surveillance.