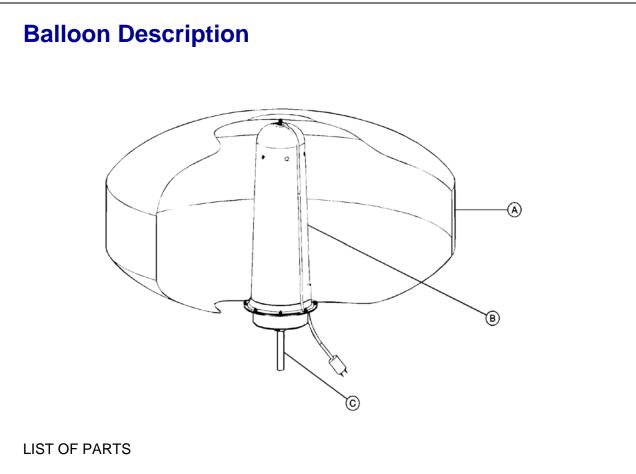

-------------|---------------------------|--|
| Number of Lamps       | 2 x 1000W                 |  |
| Power Supply          |                           |  |
| Amps                  | 19.2 amps                 |  |
| Volts                 | 110-130                   |  |
| Diameter              | 43.3 in/1.1M              |  |
| Material              | Woven Compound            |  |
| Operating Height      | 25m to 5m/7.5 ft to 15 ft |  |
| Inflation Time        | 45 seconds                |  |
| Weight                | 36 lbs/16kg               |  |
| Wind Speed Resistance | 63 mph/100 kmh            |  |
| Surface Area Lit      | 2500m^2/26909 ft^2        |  |
|                       |                           |  |
|                       |                           |  |

## BALLOON



- (A) 1 envelope
- (B) Harness, Internal
- (C) Harness, External

## **ASSY/INSTALLATION**

### **Assembly and Installation**

### **ASSEMBLY - Unfolding the Envelope**

- Unfold the envelope on a smooth, clean surface.
- Open the zip.
- Assembling the Equipment
- Wear the glove to handle the bulbs. We recommend cleaning the bulbs with ethylated spirits before each use.
- Remove protective dome.
- Insert the bulbs into the socket inside the protective dome. Push to make sure they are properly inserted.
- Close the zip.

### **Installation - Positioning**

- Fix the balloon on the optional/pole.
- Use of the tilting device is optional. If used, make sure the handle is tight.

### Inflation and Switching On

- Connect the BL2000's power plug to its power source.
- The light and fan will co