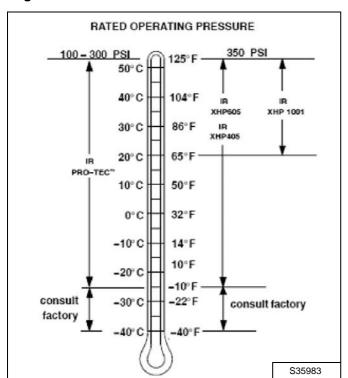

## Portable Power Fluid Chart

Refer to these charts for correct compressor fluid required. Note that the selection of fluid is dependent on the design operating pressure of the machine and the ambient temperature expected to be encountered before the next oil change.

NOTE: Fluids listed as "preferred" are required for extended warranty. Compressor oil carryover (oil consumption) may be greater with the use of alternative fluids.

Preferred Ingersoll Rand Fluids - Use of these fluids with original Ingersoll Rand branded filters can extend air end warranty. Refer to operator's manual warranty section for details or contact your Portable Power representative.

| DESIGN<br>OPERATING<br>PRESSURE | AMBIENT<br>TEMPERATURE                | SPECIFICATION                         |  |
|---------------------------------|---------------------------------------|---------------------------------------|--|
| 100 to 300 psi                  | -10° F to 125° F<br>(-23° C to 52° C) |                                       |  |
| 350 psi                         | -10° F to 125° F<br>(-23° C to 52° C) |                                       |  |
|                                 | 65° F to 125° F<br>(18° C to 52° C)   | Preferred:<br>IR XHP605<br>IR XHP1001 |  |