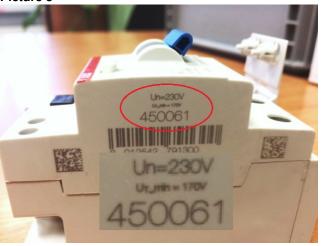

### Don't use

Art. No. 2CSB202001R1630 if marking on the side shows Un=230V  $$U_{T\_min}\!\!=\!170V$$  See picture 3

### Picture 3

Check your stock items carefully for correct type. Inform your customers about correct type, when source part from local electric shop.

<sup>\*</sup>Approximate time only; actual time may vary.