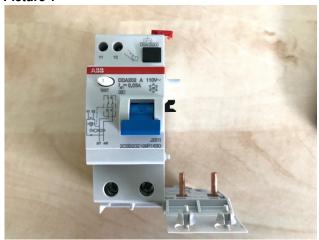

### **GENERAL INFORMATION**

Residual current device manufacturer has changed his product Art. No 2CSB202001R1630 type DDA202 AC  $I_{\Delta n}$ -0,03A at the end of 2015.

Since that time new product is available with the same ABB Art. No. but it is no more usable for 110 V generators. New product Art. No 2SCB202199R1630 is intended for use in 110V generator option only. CPN 46501896 rev. C See picture 1

### Picture 1