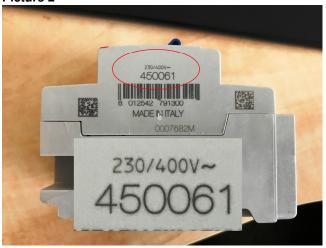

### Suitability RCD identification

Old version 2CSB202001R1630 can still be used in 110V machines if marking on the side shows 230/400V  $^{\sim}$  See picture 2

SL 40034-A-EN (6-17)

## Picture 2