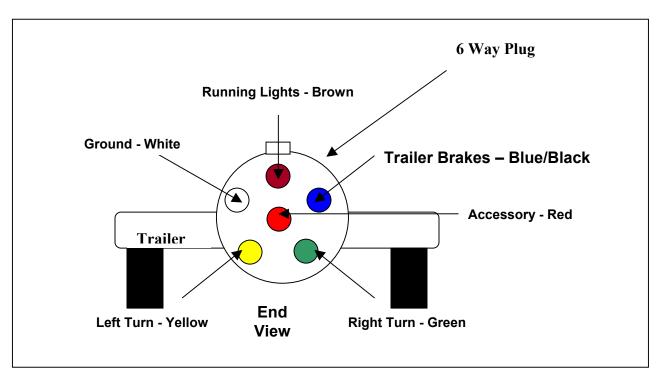

**<u>REMEDY:</u>** Install brake control wire to correct pin location in harness connector.

**ACTION:** Relocate connector wiring per the drawing below.

## **Trailer Connector 6-way Plug Wiring**