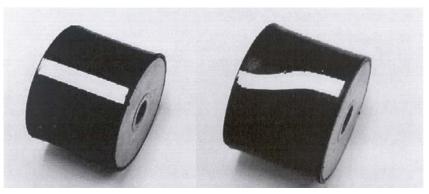

**Number:** PC13-006 **Date:** June 6, 2007

Revised (10-12)

**Subject: Cooler Mounts on ZX75 and ZX125 Excavators (Information Only)** 

During installation, the cooler mounts may become twisted and cause premature failure. To prevent this from happening, make a line lengthwise on the mount with a straight edge prior to installation. Install the mount. Use a strap wrench to hold the mount while tightening the fasteners. After tightening both sides of the mount, the line you made on the mount should be straight.

Correct Wrong