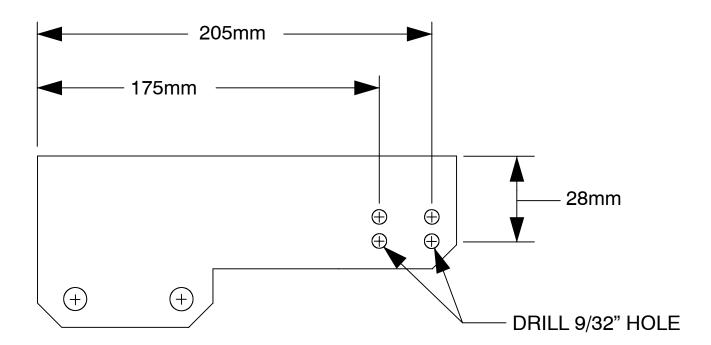

**Remedy:** Remove air cylinder rear support bracket 36888113

Locate and drill two 9/32 inch holes in bracket per drawing below.

Claims will be accepted to implement this repair on machines within warranty that experience the above symptoms.