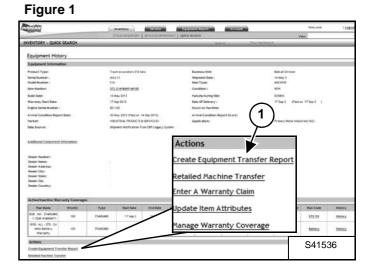

## **ETR (Equipment Transfer Report)**

An ETR needs to be created when a machine is transferred from an "end-customer" to another "end-customer".

You can create an ETR yourself from the 'Equipment History' page [Figure 1].

When clicking the link for ETR (Item 1) [Figure 1] the screen [Figure 2] is shown.

- NOTE: Filling out an ETR is equivalent to the process of creating a 'Delivery Report' (DR).
- NOTE: Standard warranty extension plans are not transferable.