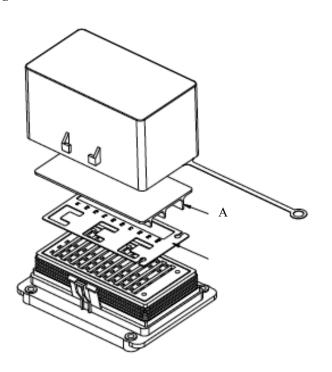

## <u>Fuse & Relay Retention in Fusebox Assy</u> 7/124-7/125-7/205-E3B-E4S

Figure 1

[Figure 1]

A shows the retention plate to be installed inside the fuse box protective cap. (cpn 46688414 )

Without the retention plate installed there is a possibility for the relay's to dislodge from their correct position , potentially causing intermittent faults.

Order Retention Plate cpn 46688414, this cpn is for just one piece so if you have two fuse boxes on your compressor then you should order 46688414 X 2pcs.

The Retention Plate is adhesive backed, clean the inside of your fusebox cap to ensure adhesion. Remove the white sticker from the retention plate and install inside the cap.

Make sure the higher retention ridges push against the fuses with lower retention ridges pushing against the relays.

As the retention plate when installed hides the decal with fuse and relay location, we suggest you re-use the old decal or order a new one and install next to the respective fusebox.