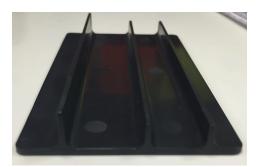

## <u>Fuse & Relay Retention in Fusebox Assy</u> 7/124-7/125-7/205-E3B-E4S

Figure 1

[Figure 1]

A shows the retention plate to be installed inside the fuse box protective cap. (cpn 46688414 )

Without the retention plate installed there is a possibility for the relay's to dislodge from their correct position , potentially causing intermittent faults.

Order Retention Plate cpn 46688414, this cpn is for just one piece so if you have two fuse boxes on your compressor then you should order 46688414 X 2pcs.

The Retention Plate is adhesive backed, clean the inside of your fusebox cap to ensure adhesion. Remove the white sticker from the retention plate and install inside the cap.

Make sure the higher retention ridges push against the fuses with lower retention ridges pushing against the relays.

As the retention plate when installed hides the decal with fuse and relay location, we suggest you re-use the old decal or order a new one and install next to the respective fusebox.