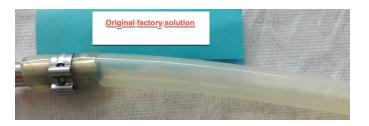

#### [Figure 1]

- A Scavenge pipe/hose
- **B** Filter support brackets

[Figure 2] original steel pipe+hose

[Figure 3] Full length steel pipe

From factory these scavenge systems had been assembled using a section of steel pipe connected to a plastic hose. (Figure 2)