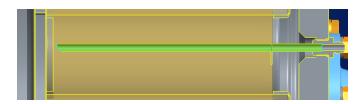

#### [Figure 1]

- A Scavenge pipe/hose
- **B** Filter support brackets

[Figure 2] original steel pipe+hose

[Figure 3] Full length steel pipe

From factory these scavenge systems had been assembled using a section of steel pipe connected to a plastic hose. (Figure 2)

It was however observed that there is a potential for increased oil carryover due to a defect of the plastic hose just below the connection with the steel pipe.

Should your machine be subject to increased oil carryover, check the hose for damage and correct using the steel replacement pipe if required. (Figure 3)