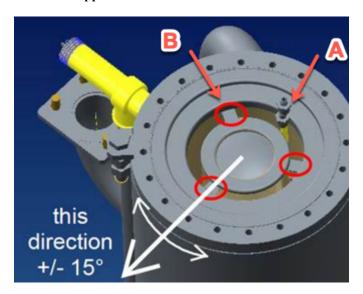

#### [Figure 1]

- A Scavenge pipe/hose
- **B** Filter support brackets

[Figure 2] original steel pipe+hose

[Figure 3] Full length steel pipe

From factory these scavenge systems had been assembled using a section of steel pipe connected to a plastic hose. (Figure 2)

#### **Installation:**

The full length steel pipe can be ordered under cpn 46553340.

When installing the new pipe, please observe the location of the filter reinforcement brackets in relation to the scavenge pipe to ensure they do not make contact. (Figure 1)